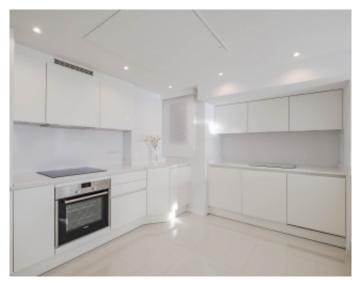

### IMMEUBLE / BUILDING

High standing building High standing building

Cannes, Croisette, beautiful apartment of 85 sqm completely renovated, beautiful living room with open kitchen fully equipped opening onto a beautiful terrace of 15 sqm with panoramic sea view, 2 bedrooms en suite with shower roo and toilet, guest toilets.

Cannes, Croisette, beautiful apartment of 85 sqm completely renovated, beautiful living room with open kitchen fully equipped opening onto a beautiful terrace of 15 sqm with panoramic sea view, 2 bedrooms en suite with shower roo and toilet, guest toilets.