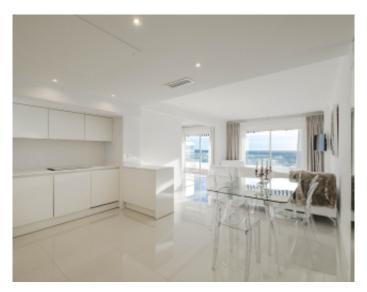

### IMMEUBLE / BUILDING

High standing building High standing building

Cannes, Croisette, beautiful apartment of 85 sqm completely renovated, beautiful living room with open kitchen fully equipped opening onto a beautiful terrace of 15 sqm with panoramic sea view, 2 bedrooms en suite with shower roo and toilet, guest toilets.

Cannes, Croisette, beautiful apartment of 85 sqm completely renovated, beautiful living room with open kitchen fully equipped opening onto a beautiful terrace of 15 sqm with panoramic sea view, 2 bedrooms en suite with shower roo and toilet, guest toilets.