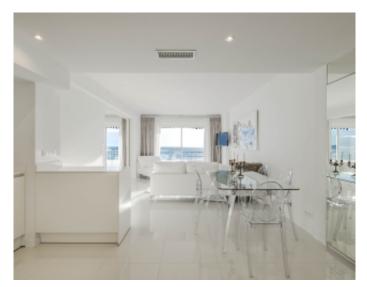

### IMMEUBLE / BUILDING

High standing building High standing building

Cannes, Croisette, beautiful apartment of 85 sqm completely renovated, beautiful living room with open kitchen fully equipped opening onto a beautiful terrace of 15 sqm with panoramic sea view, 2 bedrooms en suite with shower roo and toilet, guest toilets.

Cannes, Croisette, beautiful apartment of 85 sqm completely renovated, beautiful living room with open kitchen fully equipped opening onto a beautiful terrace of 15 sqm with panoramic sea view, 2 bedrooms en suite with shower roo and toilet, guest toilets.