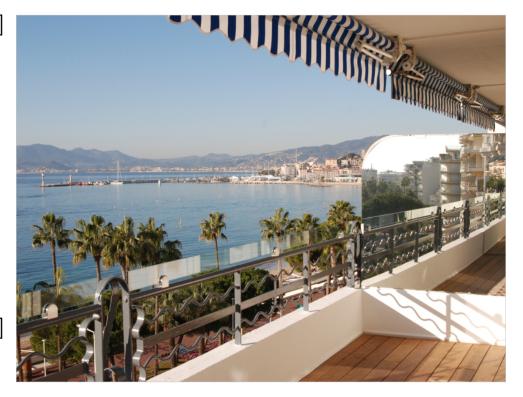

### IMMEUBLE / BUILDING

High standing building High standing building

Cannes, Croisette, beautiful apartment of 85 sqm completely renovated, beautiful living room with open kitchen fully equipped opening onto a beautiful terrace of 15 sqm with panoramic sea view, 2 bedrooms en suite with shower roo and toilet, guest toilets.

Cannes, Croisette, beautiful apartment of 85 sqm completely renovated, beautiful living room with open kitchen fully equipped opening onto a beautiful terrace of 15 sqm with panoramic sea view, 2 bedrooms en suite with shower roo and toilet, guest toilets.

### **PRESTATIONS / SERVICES**

Bedrooms / *Bedrooms* : 2 Single Beds / *Single Beds* : 4 Showers / *Showers* : 2 WC / WC : 3 Terrace / *Terrace* : 15 sqm Internet acces / Internet acces Air conditioning / Air conditioning Lift / Lift Panoramic sea view / Panoramic sea view