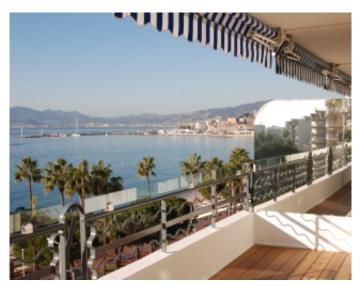

### IMMEUBLE / BUILDING

High standing building High standing building

Cannes, Croisette, beautiful apartment of 85 sqm completely renovated, beautiful living room with open kitchen fully equipped opening onto a beautiful terrace of 15 sqm with panoramic sea view, 2 bedrooms en suite with shower roo and toilet, guest toilets.

Cannes, Croisette, beautiful apartment of 85 sqm completely renovated, beautiful living room with open kitchen fully equipped opening onto a beautiful terrace of 15 sqm with panoramic sea view, 2 bedrooms en suite with shower roo and toilet, guest toilets.

### **PRESTATIONS / SERVICES**

Bedrooms / *Bedrooms* : 2 Single Beds / *Single Beds* : 4 Showers / *Showers* : 2 WC / WC : 3 Terrace / *Terrace* : 15 sqm Internet acces / Internet acces Air conditioning / Air conditioning Lift / Lift Panoramic sea view / Panoramic sea view