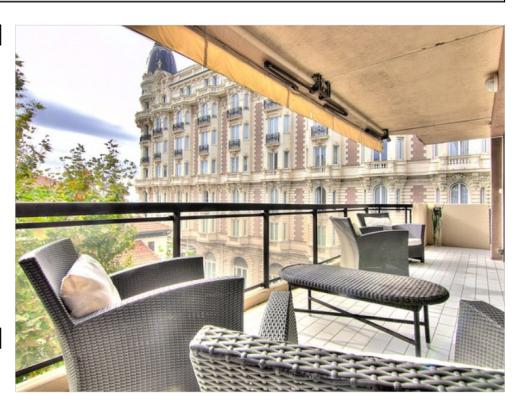

### IMMEUBLE / BUILDING

High standing building High standing building

Cannes, behind the Carlton, beautiful apartment of about 130 sqm, composed of a large living room with fully equipped open kitchen overlooking a terrace of about 50 sqm with sea view, 3 bedrooms in suite with bathroom or shower, wc guests.

Brandig allowed on the terrace.

Cannes, behind the Carlton, beautiful apartment of about 130 sqm, composed of a large living room with fully equipped open kitchen overlooking a terrace of about 50 sqm with sea view, 3 bedrooms in suite with bathroom or shower, wc guests.

### **PRESTATIONS / SERVICES**

Bedrooms / *Bedrooms* : 3 Single Beds / *Single Beds* : 6 Showers / *Showers* : 1 Baths / *Baths* : 2 WC / WC : 3 Terrace / Terrace : 50 sqm Internet acces / Internet acces Air conditioning / Air conditioning Small sea view / Small sea view Lift / Lift