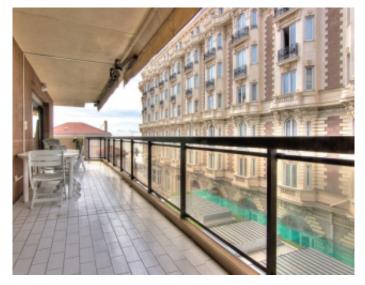

### IMMEUBLE / BUILDING

High standing building High standing building

Cannes, behind the Carlton, beautiful apartment of about 130 sqm, composed of a large living room with fully equipped open kitchen overlooking a terrace of about 50 sqm with sea view, 3 bedrooms in suite with bathroom or shower, wc guests.

Brandig allowed on the terrace.

Cannes, behind the Carlton, beautiful apartment of about 130 sqm, composed of a large living room with fully equipped open kitchen overlooking a terrace of about 50 sqm with sea view, 3 bedrooms in suite with bathroom or shower, wc guests.

### **PRESTATIONS / SERVICES**

Bedrooms / *Bedrooms* : 3 Single Beds / *Single Beds* : 6 Showers / *Showers* : 1 Baths / *Baths* : 2 WC / WC : 3 Terrace / Terrace : 50 sqm Internet acces / Internet acces Air conditioning / Air conditioning Small sea view / Small sea view Lift / Lift