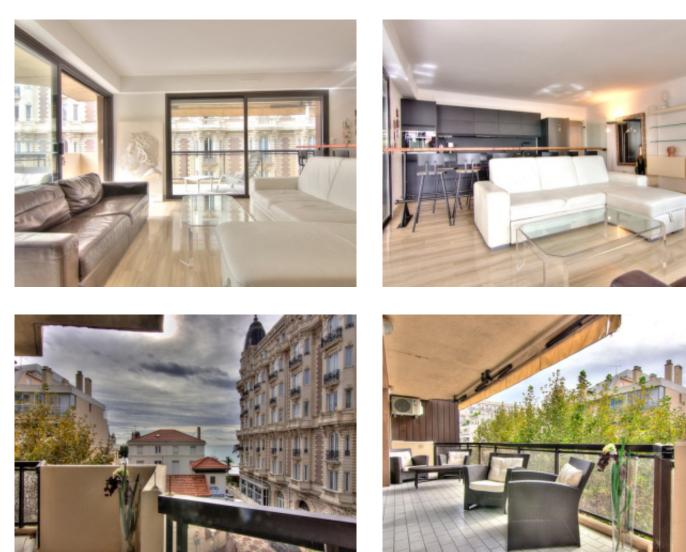

### IMMEUBLE / BUILDING

High standing building High standing building

Cannes, behind the Carlton, beautiful apartment of about 130 sqm, composed of a large living room with fully equipped open kitchen overlooking a terrace of about 50 sqm with sea view, 3 bedrooms in suite with bathroom or shower, wc guests.

Brandig allowed on the terrace.

Cannes, behind the Carlton, beautiful apartment of about 130 sqm, composed of a large living room with fully equipped open kitchen overlooking a terrace of about 50 sqm with sea view, 3 bedrooms in suite with bathroom or shower, wc guests.

### **PRESTATIONS / SERVICES**

Bedrooms / *Bedrooms* : 3 Single Beds / *Single Beds* : 6 Showers / *Showers* : 1 Baths / *Baths* : 2 WC / WC : 3 Terrace / Terrace : 50 sqm Internet acces / Internet acces Air conditioning / Air conditioning Small sea view / Small sea view Lift / Lift