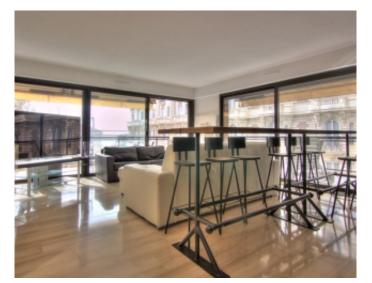

### IMMEUBLE / BUILDING

High standing building High standing building

Cannes, behind the Carlton, beautiful apartment of about 130 sqm, composed of a large living room with fully equipped open kitchen overlooking a terrace of about 50 sqm with sea view, 3 bedrooms in suite with bathroom or shower, wc guests.

Brandig allowed on the terrace.

Cannes, behind the Carlton, beautiful apartment of about 130 sqm, composed of a large living room with fully equipped open kitchen overlooking a terrace of about 50 sqm with sea view, 3 bedrooms in suite with bathroom or shower, wc guests.