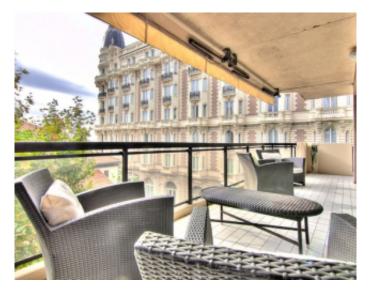

### IMMEUBLE / BUILDING

High standing building High standing building

Cannes, behind the Carlton, beautiful apartment of about 130 sqm, composed of a large living room with fully equipped open kitchen overlooking a terrace of about 50 sqm with sea view, 3 bedrooms in suite with bathroom or shower, wc guests.

Brandig allowed on the terrace.

Cannes, behind the Carlton, beautiful apartment of about 130 sqm, composed of a large living room with fully equipped open kitchen overlooking a terrace of about 50 sqm with sea view, 3 bedrooms in suite with bathroom or shower, wc guests.

### **PRESTATIONS / SERVICES**

Bedrooms / *Bedrooms* : 3 Single Beds / *Single Beds* : 6 Showers / *Showers* : 1 Baths / *Baths* : 2 WC / WC : 3 Terrace / Terrace : 50 sqm Internet acces / Internet acces Air conditioning / Air conditioning Small sea view / Small sea view Lift / Lift