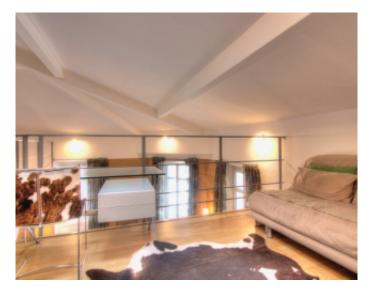

#### IMMEUBLE / BUILDING

Modern building *Modern building* 

Cannes, downtown, behind the Grand Hotel, beautiful apartment of approximately 120 sqm, fully renovated, consisting of a large living room dining room, a fully equipped kitchen, 3 bedrooms, 1 bathroom, 1 shower room, mezzanine with sofa bed.

The apartment is located in a building consisting of two other 2 bedroom apartments, reference 284 and 285. *Cannes, downtown, behind the Grand Hotel, beautiful apartment of approximately 120 sqm, fully renovated, consisting of a large living room dining room, a fully equipped kitchen, 3 bedrooms, 1 bathroom, 1 shower room, mezzanine with sofa bed.* 