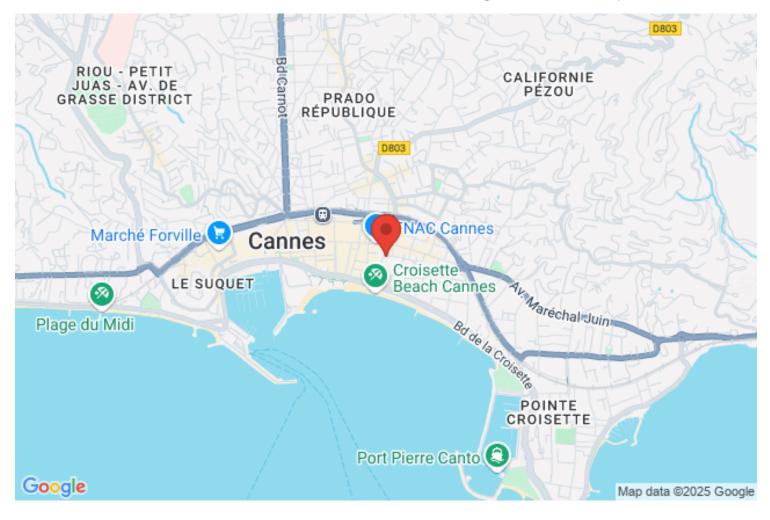

#### APPARTEMENT/APARTMENT

Surface area : 120 sqm Surface area : 120 sqm

Floor : 3ème 3rd Floor

Nearby from the palais by walk : 9 min Nearby from the palais by walk : 9 min

Vacation rentals and congresses Vacation rentals and congresses

#### IMMEUBLE / BUILDING

Modern building *Modern building* 

Cannes, downtown, behind the Grand Hotel, beautiful apartment of approximately 120 sqm, fully renovated, consisting of a large living room dining room, a fully equipped kitchen, 3 bedrooms, 1 bathroom, 1 shower room, mezzanine with sofa bed.