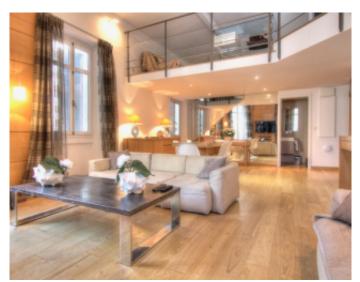

#### IMMEUBLE / BUILDING

Modern building *Modern building* 

Cannes, downtown, behind the Grand Hotel, beautiful apartment of approximately 120 sqm, fully renovated, consisting of a large living room dining room, a fully equipped kitchen, 3 bedrooms, 1 bathroom, 1 shower room, mezzanine with sofa bed.

The apartment is located in a building consisting of two other 2 bedroom apartments, reference 284 and 285. *Cannes, downtown, behind the Grand Hotel, beautiful apartment of approximately 120 sqm, fully renovated, consisting of a large living room dining room, a fully equipped kitchen, 3 bedrooms, 1 bathroom, 1 shower room, mezzanine with sofa bed.* 