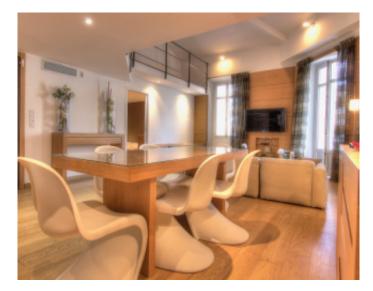

#### IMMEUBLE / BUILDING

Modern building *Modern building* 

Cannes, downtown, behind the Grand Hotel, beautiful apartment of approximately 120 sqm, fully renovated, consisting of a large living room dining room, a fully equipped kitchen, 3 bedrooms, 1 bathroom, 1 shower room, mezzanine with sofa bed.

The apartment is located in a building consisting of two other 2 bedroom apartments, reference 284 and 285. *Cannes, downtown, behind the Grand Hotel, beautiful apartment of approximately 120 sqm, fully renovated, consisting of a large living room dining room, a fully equipped kitchen, 3 bedrooms, 1 bathroom, 1 shower room, mezzanine with sofa bed.* 