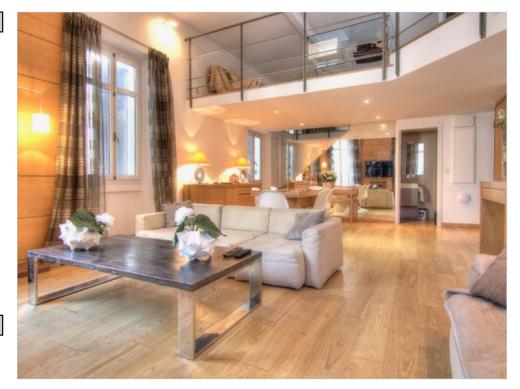

#### IMMEUBLE / BUILDING

Modern building *Modern building* 

Cannes, downtown, behind the Grand Hotel, beautiful apartment of approximately 120 sqm, fully renovated, consisting of a large living room dining room, a fully equipped kitchen, 3 bedrooms, 1 bathroom, 1 shower room, mezzanine with sofa bed.

The apartment is located in a building consisting of two other 2 bedroom apartments, reference 284 and 285. *Cannes, downtown, behind the Grand Hotel, beautiful apartment of approximately 120 sqm, fully renovated, consisting of a large living room dining room, a fully equipped kitchen, 3 bedrooms, 1 bathroom, 1 shower room, mezzanine with sofa bed.* 