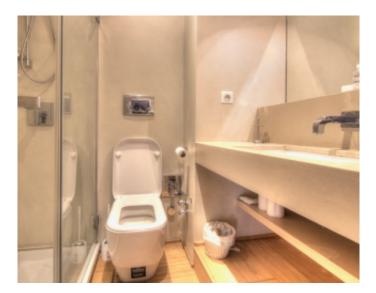

#### IMMEUBLE / BUILDING

Modern building *Modern building* 

Cannes, downtown, behind the Grand Hotel, beautiful apartment of approximately 120 sqm, fully renovated, consisting of a large living room dining room, a fully equipped kitchen, 3 bedrooms, 1 bathroom, 1 shower room, mezzanine with sofa bed.

The apartment is located in a building consisting of two other 2 bedroom apartments, reference 284 and 285. *Cannes, downtown, behind the Grand Hotel, beautiful apartment of approximately 120 sqm, fully renovated, consisting of a large living room dining room, a fully equipped kitchen, 3 bedrooms, 1 bathroom, 1 shower room, mezzanine with sofa bed.* 

### **PRESTATIONS / SERVICES**

Bedrooms / *Bedrooms* : 3 Double beds / *Double beds* : 3 Sofa-bed / *Sofa-bed* : 1 Showers / *Showers* : 1 Baths / *Baths* : 1 WC / WC : 2 Internet acces / *Internet acces* Air conditioning / *Air conditioning* 