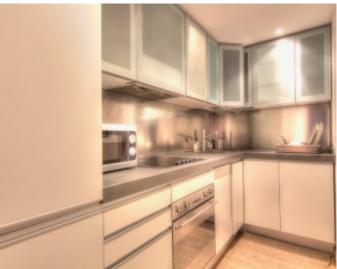

#### IMMEUBLE / BUILDING

Modern building *Modern building* 

Cannes, downtown, behind the Grand Hotel, beautiful apartment of approximately 120 sqm, fully renovated, consisting of a large living room dining room, a fully equipped kitchen, 3 bedrooms, 1 bathroom, 1 shower room, mezzanine with sofa bed.

The apartment is located in a building consisting of two other 2 bedroom apartments, reference 284 and 285. *Cannes, downtown, behind the Grand Hotel, beautiful apartment of approximately 120 sqm, fully renovated, consisting of a large living room dining room, a fully equipped kitchen, 3 bedrooms, 1 bathroom, 1 shower room, mezzanine with sofa bed.* 