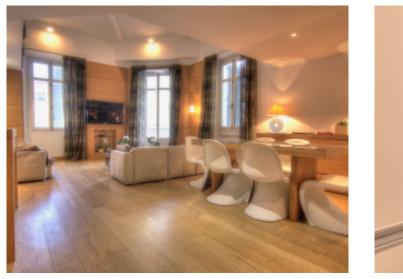

#### IMMEUBLE / BUILDING

Modern building *Modern building* 

Cannes, downtown, behind the Grand Hotel, beautiful apartment of approximately 120 sqm, fully renovated, consisting of a large living room dining room, a fully equipped kitchen, 3 bedrooms, 1 bathroom, 1 shower room, mezzanine with sofa bed.

The apartment is located in a building consisting of two other 2 bedroom apartments, reference 284 and 285. *Cannes, downtown, behind the Grand Hotel, beautiful apartment of approximately 120 sqm, fully renovated, consisting of a large living room dining room, a fully equipped kitchen, 3 bedrooms, 1 bathroom, 1 shower room, mezzanine with sofa bed.* 