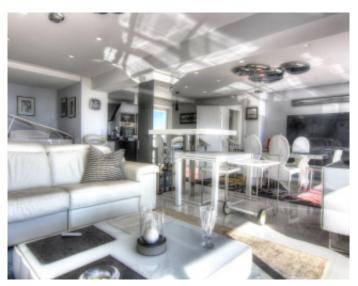

### IMMEUBLE / BUILDING

High standing building High standing building

Croisette, Grand hotel, beautiful apartment completely renovated, about 120 sqm, large living room with open kitchen fully equipped, beautiful sea view terrace of about 40 sqm, 3 bedrooms, 2 shower rooms, a bathroom. *Croisette, Grand hotel, beautiful apartment completely renovated, about 120 sqm, large living room with open kitchen fully equipped, beautiful sea view terrace of about 40 sqm, 3 bedrooms, 2 shower rooms, a bathroom.* 

#### **PRESTATIONS / SERVICES**

Bedrooms / *Bedrooms* : 3 Double beds / *Double beds* : 3 Showers / *Showers* : 2 Baths / *Baths* : 1 Terrace / *Terrace* : 40 sqm Internet acces / *Internet acces* Air conditioning / *Air conditioning* Lift / *Lift* 