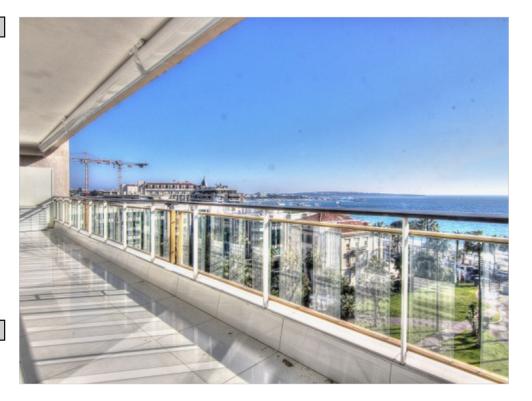

### IMMEUBLE / BUILDING

High standing building High standing building

Croisette, Grand hotel, beautiful apartment completely renovated, about 120 sqm, large living room with open kitchen fully equipped, beautiful sea view terrace of about 40 sqm, 3 bedrooms, 2 shower rooms, a bathroom. *Croisette, Grand hotel, beautiful apartment completely renovated, about 120 sqm, large living room with open kitchen fully equipped, beautiful sea view terrace of about 40 sqm, 3 bedrooms, 2 shower rooms, a bathroom.* 

#### **PRESTATIONS / SERVICES**

Bedrooms / *Bedrooms* : 3 Double beds / *Double beds* : 3 Showers / *Showers* : 2 Baths / *Baths* : 1 Terrace / *Terrace* : 40 sqm Internet acces / *Internet acces* Air conditioning / *Air conditioning* Lift / *Lift* 