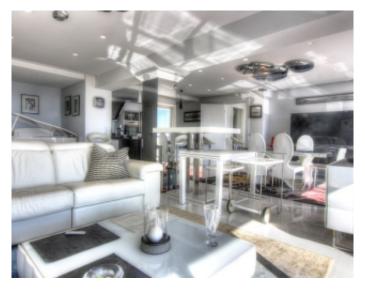

### IMMEUBLE / BUILDING

High standing building High standing building

Croisette, Grand hotel, beautiful apartment completely renovated, about 120 sqm, large living room with open kitchen fully equipped, beautiful sea view terrace of about 40 sqm, 3 bedrooms, 2 shower rooms, a bathroom. *Croisette, Grand hotel, beautiful apartment completely renovated, about 120 sqm, large living room with open kitchen fully equipped, beautiful sea view terrace of about 40 sqm, 3 bedrooms, 2 shower rooms, a bathroom.* 