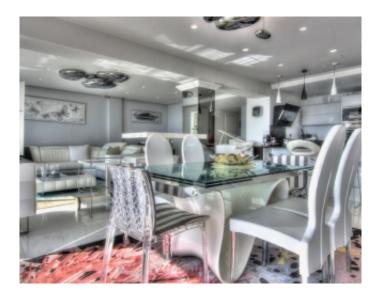

### IMMEUBLE / BUILDING

High standing building High standing building

Croisette, Grand hotel, beautiful apartment completely renovated, about 120 sqm, large living room with open kitchen fully equipped, beautiful sea view terrace of about 40 sqm, 3 bedrooms, 2 shower rooms, a bathroom. *Croisette, Grand hotel, beautiful apartment completely renovated, about 120 sqm, large living room with open kitchen fully equipped, beautiful sea view terrace of about 40 sqm, 3 bedrooms, 2 shower rooms, a bathroom.* 

#### **PRESTATIONS / SERVICES**

Bedrooms / *Bedrooms* : 3 Double beds / *Double beds* : 3 Showers / *Showers* : 2 Baths / *Baths* : 1 Terrace / *Terrace* : 40 sqm Internet acces / *Internet acces* Air conditioning / *Air conditioning* Lift / *Lift* 