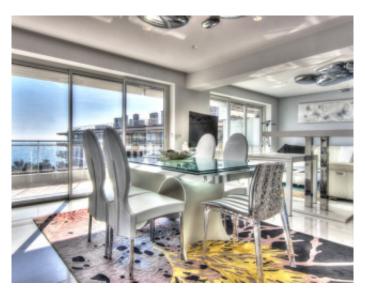

### IMMEUBLE / BUILDING

High standing building High standing building

Croisette, Grand hotel, beautiful apartment completely renovated, about 120 sqm, large living room with open kitchen fully equipped, beautiful sea view terrace of about 40 sqm, 3 bedrooms, 2 shower rooms, a bathroom. *Croisette, Grand hotel, beautiful apartment completely renovated, about 120 sqm, large living room with open kitchen fully equipped, beautiful sea view terrace of about 40 sqm, 3 bedrooms, 2 shower rooms, a bathroom.* 

#### **PRESTATIONS / SERVICES**

Bedrooms / *Bedrooms* : 3 Double beds / *Double beds* : 3 Showers / *Showers* : 2 Baths / *Baths* : 1 Terrace / *Terrace* : 40 sqm Internet acces / *Internet acces* Air conditioning / *Air conditioning* Lift / *Lift* 