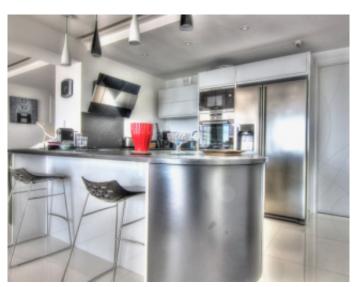

### IMMEUBLE / BUILDING

High standing building High standing building

Croisette, Grand hotel, beautiful apartment completely renovated, about 120 sqm, large living room with open kitchen fully equipped, beautiful sea view terrace of about 40 sqm, 3 bedrooms, 2 shower rooms, a bathroom. *Croisette, Grand hotel, beautiful apartment completely renovated, about 120 sqm, large living room with open kitchen fully equipped, beautiful sea view terrace of about 40 sqm, 3 bedrooms, 2 shower rooms, a bathroom.* 