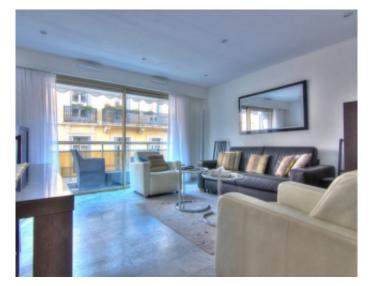

**IMMEUBLE / BUILDING** 

Modern building *Modern building* 

Cannes, city center, beautiful apartment of 60 m2, beautiful living room with terrace, fully equipped kitchen, 2 bedrooms, 2 bathrooms

Cannes, city center, beautiful apartment of 60 m2, beautiful living room with terrace, fully equipped kitchen, 2 bedrooms, 2 bathrooms

### **PRESTATIONS / SERVICES**

Bedrooms / *Bedrooms* : 2 Double beds / *Double beds* : 1 Single Beds / *Single Beds* : 2 Baths / *Baths* : 2 WC / WC : 1

Terrace / *Terrace* : 10 sqm Internet acces / *Internet acces* Air conditioning / *Air conditioning* Lift / *Lift* 