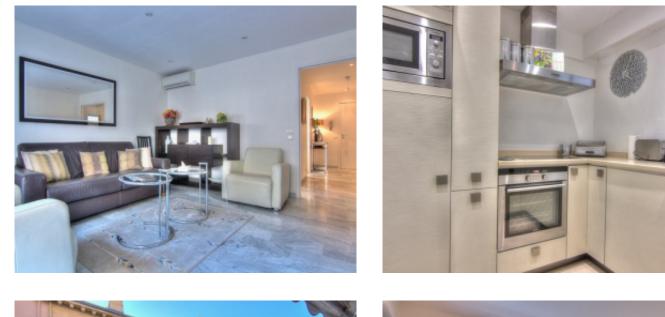

**IMMEUBLE / BUILDING** 

Modern building *Modern building* 

Cannes, city center, beautiful apartment of 60 m2, beautiful living room with terrace, fully equipped kitchen, 2 bedrooms, 2 bathrooms

Cannes, city center, beautiful apartment of 60 m2, beautiful living room with terrace, fully equipped kitchen, 2 bedrooms, 2 bathrooms

### **PRESTATIONS / SERVICES**

Bedrooms / *Bedrooms* : 2 Double beds / *Double beds* : 1 Single Beds / *Single Beds* : 2 Baths / *Baths* : 2 WC / WC : 1

Terrace / *Terrace* : 10 sqm Internet acces / *Internet acces* Air conditioning / *Air conditioning* Lift / *Lift* 