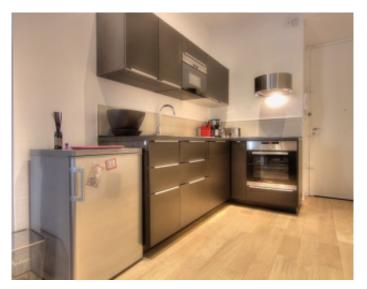

#### **IMMEUBLE / BUILDING**

Bourgeois building Bourgeois building

Cannes, city center, very close to the Palace, beautiful apartment entirely renovated about 70 sqm, composed of a large living room with open kitchen, 2 bedrooms en suite with bathrooms or showers.

Cannes, city center, very close to the Palace, beautiful apartment entirely renovated about 70 sqm, composed of a large living room with open kitchen, 2 bedrooms en suite with bathrooms or showers.

### **PRESTATIONS / SERVICES**

Bedrooms / *Bedrooms* : 2 Double beds / *Double beds* : 2 Showers / *Showers* : 1 Baths / *Baths* : 1 Balcony / *Balcony* : 4 sqm Internet acces / *Internet acces* Air conditioning / *Air conditioning* Lift / *Lift* 