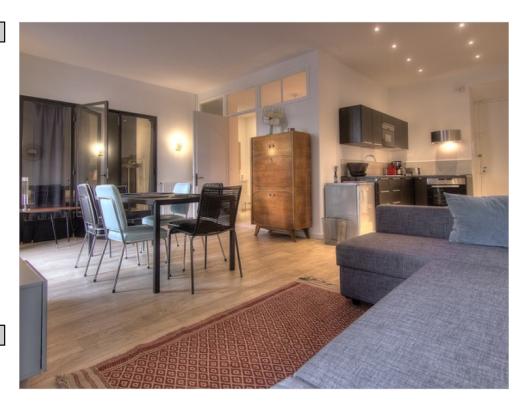

#### **IMMEUBLE / BUILDING**

Bourgeois building Bourgeois building

Cannes, city center, very close to the Palace, beautiful apartment entirely renovated about 70 sqm, composed of a large living room with open kitchen, 2 bedrooms en suite with bathrooms or showers.

Cannes, city center, very close to the Palace, beautiful apartment entirely renovated about 70 sqm, composed of a large living room with open kitchen, 2 bedrooms en suite with bathrooms or showers.

### **PRESTATIONS / SERVICES**

Bedrooms / *Bedrooms* : 2 Double beds / *Double beds* : 2 Showers / *Showers* : 1 Baths / *Baths* : 1 Balcony / *Balcony* : 4 sqm Internet acces / *Internet acces* Air conditioning / *Air conditioning* Lift / *Lift* 