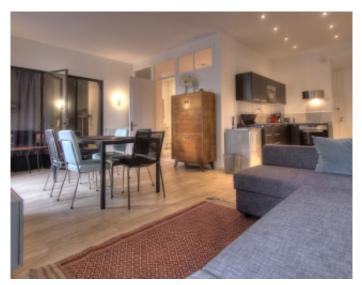

#### **IMMEUBLE / BUILDING**

Bourgeois building Bourgeois building

Cannes, city center, very close to the Palace, beautiful apartment entirely renovated about 70 sqm, composed of a large living room with open kitchen, 2 bedrooms en suite with bathrooms or showers.

Cannes, city center, very close to the Palace, beautiful apartment entirely renovated about 70 sqm, composed of a large living room with open kitchen, 2 bedrooms en suite with bathrooms or showers.

### **PRESTATIONS / SERVICES**

Bedrooms / *Bedrooms* : 2 Double beds / *Double beds* : 2 Showers / *Showers* : 1 Baths / *Baths* : 1 Balcony / *Balcony* : 4 sqm Internet acces / *Internet acces* Air conditioning / *Air conditioning* Lift / *Lift* 