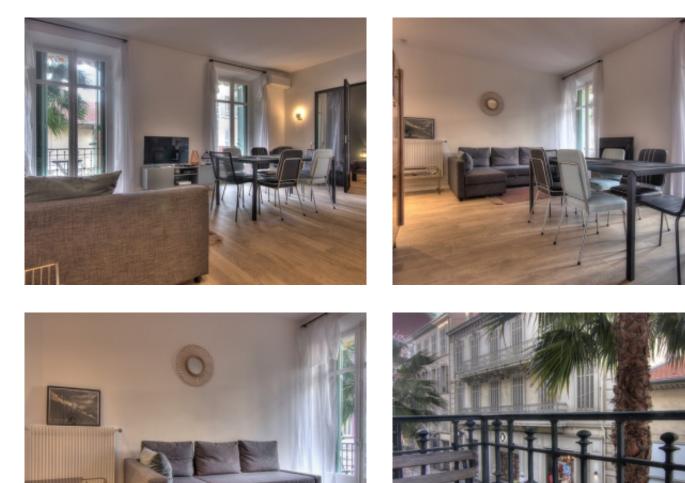

#### **IMMEUBLE / BUILDING**

Bourgeois building Bourgeois building

Cannes, city center, very close to the Palace, beautiful apartment entirely renovated about 70 sqm, composed of a large living room with open kitchen, 2 bedrooms en suite with bathrooms or showers.

Cannes, city center, very close to the Palace, beautiful apartment entirely renovated about 70 sqm, composed of a large living room with open kitchen, 2 bedrooms en suite with bathrooms or showers.

### **PRESTATIONS / SERVICES**

Bedrooms / *Bedrooms* : 2 Double beds / *Double beds* : 2 Showers / *Showers* : 1 Baths / *Baths* : 1 Balcony / *Balcony* : 4 sqm Internet acces / *Internet acces* Air conditioning / *Air conditioning* Lift / *Lift* 