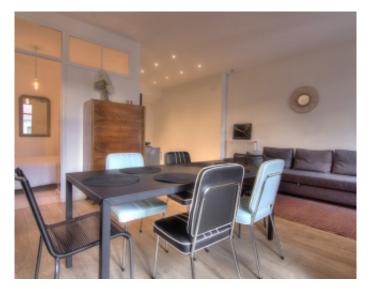

#### **IMMEUBLE / BUILDING**

Bourgeois building Bourgeois building

Cannes, city center, very close to the Palace, beautiful apartment entirely renovated about 70 sqm, composed of a large living room with open kitchen, 2 bedrooms en suite with bathrooms or showers.

Cannes, city center, very close to the Palace, beautiful apartment entirely renovated about 70 sqm, composed of a large living room with open kitchen, 2 bedrooms en suite with bathrooms or showers.

### **PRESTATIONS / SERVICES**

Bedrooms / *Bedrooms* : 2 Double beds / *Double beds* : 2 Showers / *Showers* : 1 Baths / *Baths* : 1 Balcony / *Balcony* : 4 sqm Internet acces / *Internet acces* Air conditioning / *Air conditioning* Lift / *Lift* 