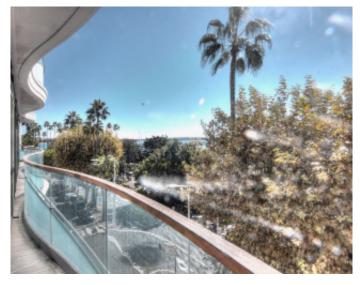

#### IMMEUBLE / BUILDING

High standing building High standing building

Cannes, Croisette, facing the Palace, beautiful apartment of about 250 sqm, completely new, consisting of a large corridor, a fully equipped kitchen, a large double living room with a terrace facing the Palace and the sea, 4 bedrooms en suite with bathroom or shower and toilet, a guest toilet.

Cannes, Croisette, facing the Palace, beautiful apartment of about 250 sqm, completely new, consisting of a large corridor, a fully equipped kitchen, a large double living room with a terrace facing the Palace and the sea, 4 bedrooms en suite with bathroom or shower and toilet, a guest toilet.