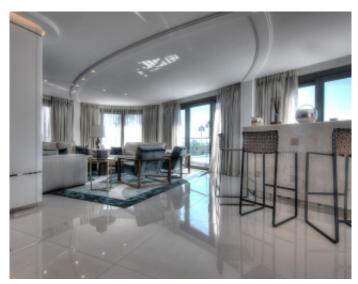

#### IMMEUBLE / BUILDING

High standing building High standing building

Cannes, Croisette, facing the Palace, beautiful apartment of about 250 sqm, completely new, consisting of a large corridor, a fully equipped kitchen, a large double living room with a terrace facing the Palace and the sea, 4 bedrooms en suite with bathroom or shower and toilet, a guest toilet.

Cannes, Croisette, facing the Palace, beautiful apartment of about 250 sqm, completely new, consisting of a large corridor, a fully equipped kitchen, a large double living room with a terrace facing the Palace and the sea, 4 bedrooms en suite with bathroom or shower and toilet, a guest toilet.