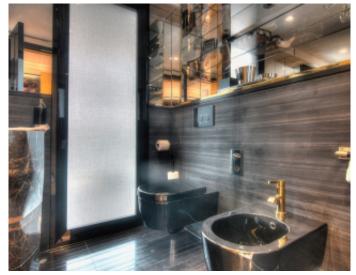

#### IMMEUBLE / BUILDING

High standing building High standing building

Cannes, Croisette, facing the Palace, beautiful apartment of about 250 sqm, completely new, consisting of a large corridor, a fully equipped kitchen, a large double living room with a terrace facing the Palace and the sea, 4 bedrooms en suite with bathroom or shower and toilet, a guest toilet.

Cannes, Croisette, facing the Palace, beautiful apartment of about 250 sqm, completely new, consisting of a large corridor, a fully equipped kitchen, a large double living room with a terrace facing the Palace and the sea, 4 bedrooms en suite with bathroom or shower and toilet, a guest toilet.

#### PRESTATIONS / SERVICES

Bedrooms / Bedrooms : 4 Double beds / Double beds : 2 Single Beds / Single Beds : 4

Showers / Showers : 2 Baths / Baths : 2 WC/WC:5

Terrace / Terrace : 20 sqm Internet acces / Internet acces Air conditioning / Air conditioning