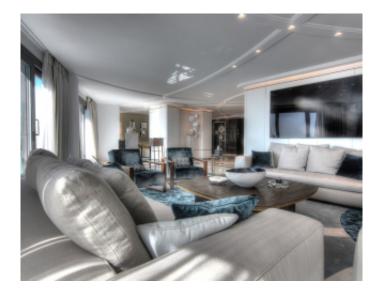

#### IMMEUBLE / BUILDING

High standing building High standing building

Cannes, Croisette, facing the Palace, beautiful apartment of about 250 sqm, completely new, consisting of a large corridor, a fully equipped kitchen, a large double living room with a terrace facing the Palace and the sea, 4 bedrooms en suite with bathroom or shower and toilet, a guest toilet.

Cannes, Croisette, facing the Palace, beautiful apartment of about 250 sqm, completely new, consisting of a large corridor, a fully equipped kitchen, a large double living room with a terrace facing the Palace and the sea, 4 bedrooms en suite with bathroom or shower and toilet, a guest toilet.