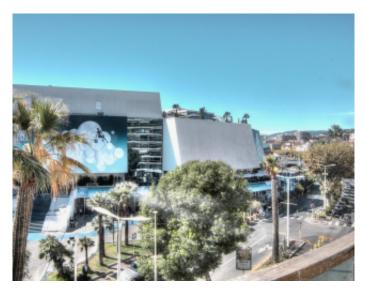

#### IMMEUBLE / BUILDING

High standing building High standing building

Cannes, Croisette, facing the Palace, beautiful apartment of about 250 sqm, completely new, consisting of a large corridor, a fully equipped kitchen, a large double living room with a terrace facing the Palace and the sea, 4 bedrooms en suite with bathroom or shower and toilet, a guest toilet.

Cannes, Croisette, facing the Palace, beautiful apartment of about 250 sqm, completely new, consisting of a large corridor, a fully equipped kitchen, a large double living room with a terrace facing the Palace and the sea, 4 bedrooms en suite with bathroom or shower and toilet, a guest toilet.