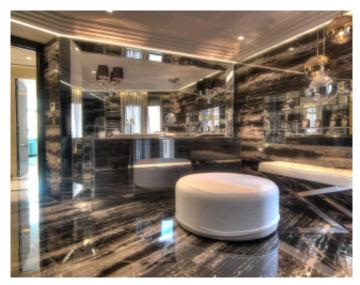

#### IMMEUBLE / BUILDING

High standing building High standing building

Cannes, Croisette, facing the Palace, beautiful apartment of about 250 sqm, completely new, consisting of a large corridor, a fully equipped kitchen, a large double living room with a terrace facing the Palace and the sea, 4 bedrooms en suite with bathroom or shower and toilet, a guest toilet.

Cannes, Croisette, facing the Palace, beautiful apartment of about 250 sqm, completely new, consisting of a large corridor, a fully equipped kitchen, a large double living room with a terrace facing the Palace and the sea, 4 bedrooms en suite with bathroom or shower and toilet, a guest toilet.