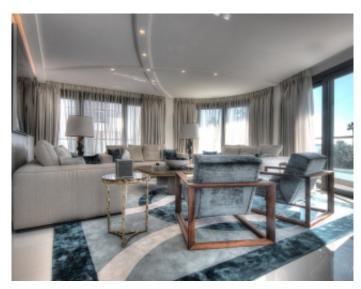

#### IMMEUBLE / BUILDING

High standing building High standing building

Cannes, Croisette, facing the Palace, beautiful apartment of about 250 sqm, completely new, consisting of a large corridor, a fully equipped kitchen, a large double living room with a terrace facing the Palace and the sea, 4 bedrooms en suite with bathroom or shower and toilet, a guest toilet.

Cannes, Croisette, facing the Palace, beautiful apartment of about 250 sqm, completely new, consisting of a large corridor, a fully equipped kitchen, a large double living room with a terrace facing the Palace and the sea, 4 bedrooms en suite with bathroom or shower and toilet, a guest toilet.