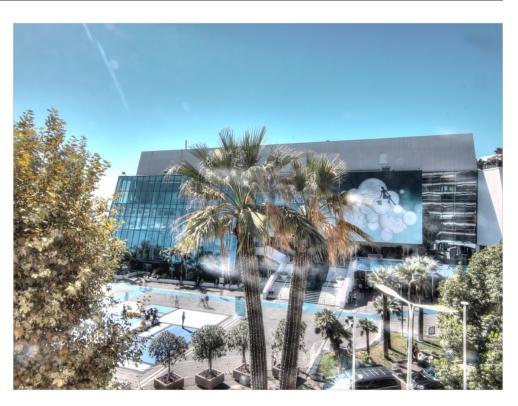

#### IMMEUBLE / BUILDING

High standing building High standing building

Cannes, Croisette, facing the Palace, beautiful apartment of about 250 sqm, completely new, consisting of a large corridor, a fully equipped kitchen, a large double living room with a terrace facing the Palace and the sea, 4 bedrooms en suite with bathroom or shower and toilet, a guest toilet.

Cannes, Croisette, facing the Palace, beautiful apartment of about 250 sqm, completely new, consisting of a large corridor, a fully equipped kitchen, a large double living room with a terrace facing the Palace and the sea, 4 bedrooms en suite with bathroom or shower and toilet, a guest toilet.