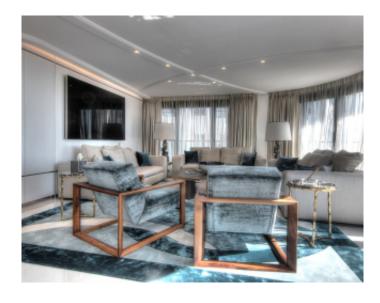

#### IMMEUBLE / BUILDING

High standing building High standing building

Cannes, Croisette, facing the Palace, beautiful apartment of about 250 sqm, completely new, consisting of a large corridor, a fully equipped kitchen, a large double living room with a terrace facing the Palace and the sea, 4 bedrooms en suite with bathroom or shower and toilet, a guest toilet.

Cannes, Croisette, facing the Palace, beautiful apartment of about 250 sqm, completely new, consisting of a large corridor, a fully equipped kitchen, a large double living room with a terrace facing the Palace and the sea, 4 bedrooms en suite with bathroom or shower and toilet, a guest toilet.