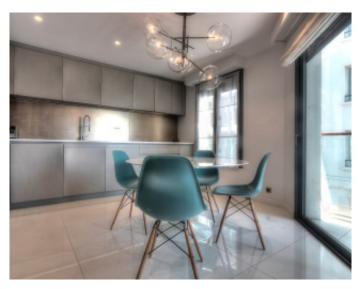

#### IMMEUBLE / BUILDING

High standing building High standing building

Cannes, Croisette, facing the Palace, beautiful apartment of about 250 sqm, completely new, consisting of a large corridor, a fully equipped kitchen, a large double living room with a terrace facing the Palace and the sea, 4 bedrooms en suite with bathroom or shower and toilet, a guest toilet.

Cannes, Croisette, facing the Palace, beautiful apartment of about 250 sqm, completely new, consisting of a large corridor, a fully equipped kitchen, a large double living room with a terrace facing the Palace and the sea, 4 bedrooms en suite with bathroom or shower and toilet, a guest toilet.