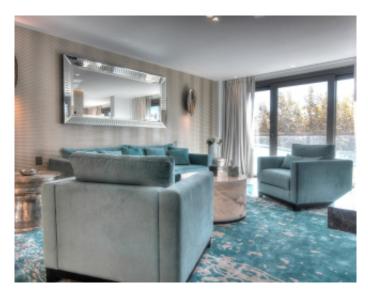

#### IMMEUBLE / BUILDING

High standing building High standing building

Cannes, Croisette, facing the Palace, beautiful apartment of about 250 sqm, completely new, consisting of a large corridor, a fully equipped kitchen, a large double living room with a terrace facing the Palace and the sea, 4 bedrooms en suite with bathroom or shower and toilet, a guest toilet.

Cannes, Croisette, facing the Palace, beautiful apartment of about 250 sqm, completely new, consisting of a large corridor, a fully equipped kitchen, a large double living room with a terrace facing the Palace and the sea, 4 bedrooms en suite with bathroom or shower and toilet, a guest toilet.