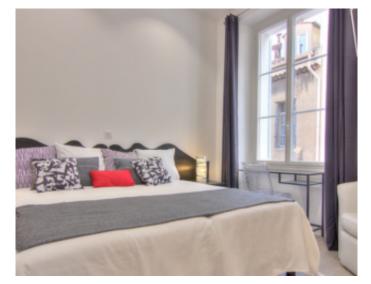

#### IMMEUBLE / BUILDING

Bourgeois building *Bourgeois building* 

Cannes, city center, beautiful apartment of about 90 sqm, large living room, fully equipped kitchen, 4 bedrooms en suite with bathroom or shower and toilet, guest toilet.

Cannes, city center, beautiful apartment of about 90 sqm, large living room, fully equipped kitchen, 4 bedrooms en suite with bathroom or shower and toilet, guest toilet.

### PRESTATIONS / SERVICES

Bedrooms / *Bedrooms* : 4 Single Beds / *Single Beds* : 8 Showers / *Showers* : 3 Baths / *Baths* : 1 WC / WC : 4 Internet acces / Internet acces Air conditioning / Air conditioning