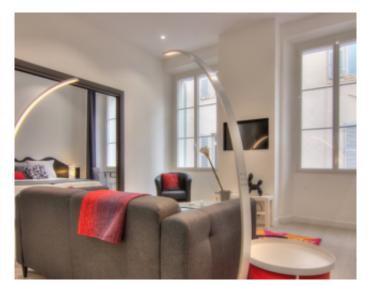

#### IMMEUBLE / BUILDING

Bourgeois building *Bourgeois building* 

Cannes, city center, beautiful apartment of about 90 sqm, large living room, fully equipped kitchen, 4 bedrooms en suite with bathroom or shower and toilet, guest toilet.

Cannes, city center, beautiful apartment of about 90 sqm, large living room, fully equipped kitchen, 4 bedrooms en suite with bathroom or shower and toilet, guest toilet.