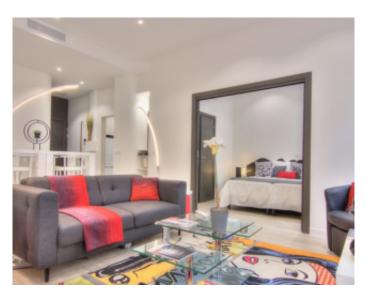

#### IMMEUBLE / BUILDING

Bourgeois building *Bourgeois building* 

Cannes, city center, beautiful apartment of about 90 sqm, large living room, fully equipped kitchen, 4 bedrooms en suite with bathroom or shower and toilet, guest toilet.

Cannes, city center, beautiful apartment of about 90 sqm, large living room, fully equipped kitchen, 4 bedrooms en suite with bathroom or shower and toilet, guest toilet.