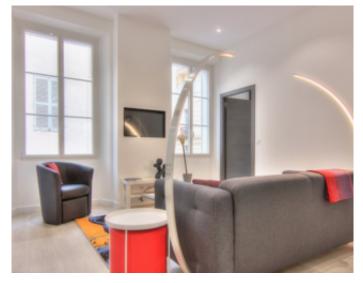

#### IMMEUBLE / BUILDING

Bourgeois building *Bourgeois building* 

Cannes, city center, beautiful apartment of about 90 sqm, large living room, fully equipped kitchen, 4 bedrooms en suite with bathroom or shower and toilet, guest toilet.

Cannes, city center, beautiful apartment of about 90 sqm, large living room, fully equipped kitchen, 4 bedrooms en suite with bathroom or shower and toilet, guest toilet.