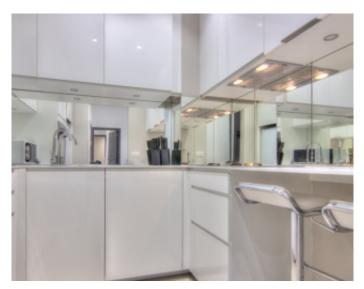

#### IMMEUBLE / BUILDING

Bourgeois building *Bourgeois building* 

Cannes, city center, beautiful apartment of about 90 sqm, large living room, fully equipped kitchen, 4 bedrooms en suite with bathroom or shower and toilet, guest toilet.

Cannes, city center, beautiful apartment of about 90 sqm, large living room, fully equipped kitchen, 4 bedrooms en suite with bathroom or shower and toilet, guest toilet.