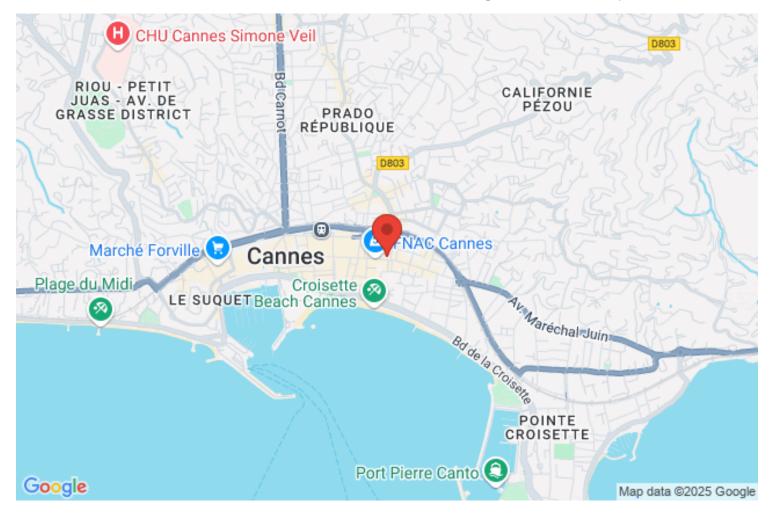

#### APPARTEMENT/APARTMENT

Surface area : 90 sqm Surface area : 90 sqm

Floor : 2ème 2sd Floor

Nearby from the palais by walk : 8 min Nearby from the palais by walk : 8 min

Vacation rentals and congresses Vacation rentals and congresses