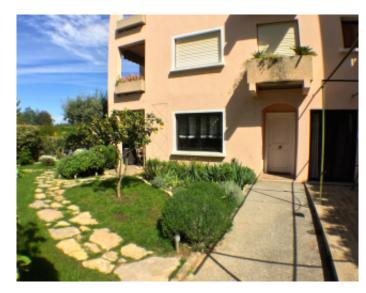

#### IMMEUBLE / BUILDING

New building *New building* 

Le Cannet, apartment of 75 m2 with private garden of 140 m2, located in a residence with pool and tennis. The apartment comprises an entrance hall, a large living room, kitchen, bedroom with dressing room, a shower room with toilet, a guest toilet.

Le Cannet, apartment of 75 m2 with private garden of 140 m2, located in a residence with pool and tennis. The apartment comprises an entrance hall, a large living room, kitchen, bedroom with dressing room, a shower room with toilet, a guest toilet.