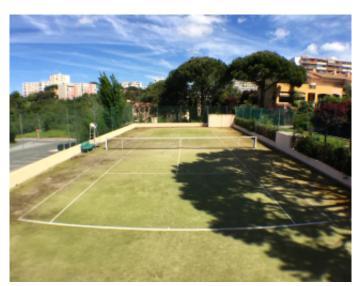

#### IMMEUBLE / BUILDING

New building *New building* 

Le Cannet, apartment of 75 m2 with private garden of 140 m2, located in a residence with pool and tennis. The apartment comprises an entrance hall, a large living room, kitchen, bedroom with dressing room, a shower room with toilet, a guest toilet.

Le Cannet, apartment of 75 m2 with private garden of 140 m2, located in a residence with pool and tennis. The apartment comprises an entrance hall, a large living room, kitchen, bedroom with dressing room, a shower room with toilet, a guest toilet.