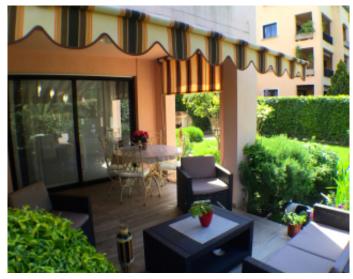

#### IMMEUBLE / BUILDING

New building *New building* 

Le Cannet, apartment of 75 m2 with private garden of 140 m2, located in a residence with pool and tennis. The apartment comprises an entrance hall, a large living room, kitchen, bedroom with dressing room, a shower room with toilet, a guest toilet.

Le Cannet, apartment of 75 m2 with private garden of 140 m2, located in a residence with pool and tennis. The apartment comprises an entrance hall, a large living room, kitchen, bedroom with dressing room, a shower room with toilet, a guest toilet.