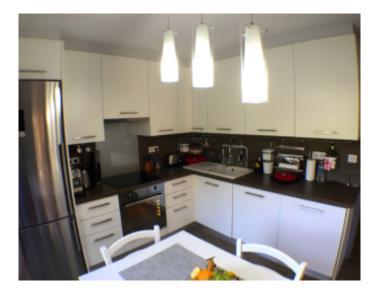

#### IMMEUBLE / BUILDING

New building *New building* 

Le Cannet, apartment of 75 m2 with private garden of 140 m2, located in a residence with pool and tennis. The apartment comprises an entrance hall, a large living room, kitchen, bedroom with dressing room, a shower room with toilet, a guest toilet.

Le Cannet, apartment of 75 m2 with private garden of 140 m2, located in a residence with pool and tennis. The apartment comprises an entrance hall, a large living room, kitchen, bedroom with dressing room, a shower room with toilet, a guest toilet.