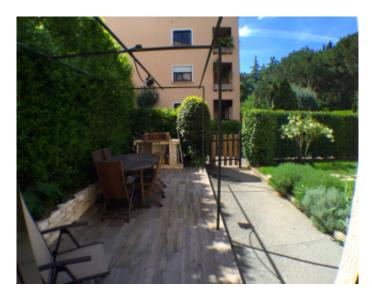

#### IMMEUBLE / BUILDING

New building *New building* 

Le Cannet, apartment of 75 m2 with private garden of 140 m2, located in a residence with pool and tennis. The apartment comprises an entrance hall, a large living room, kitchen, bedroom with dressing room, a shower room with toilet, a guest toilet.

Le Cannet, apartment of 75 m2 with private garden of 140 m2, located in a residence with pool and tennis. The apartment comprises an entrance hall, a large living room, kitchen, bedroom with dressing room, a shower room with toilet, a guest toilet.