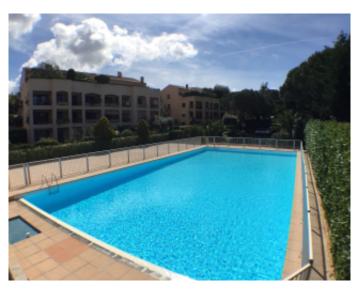

#### IMMEUBLE / BUILDING

New building *New building* 

Le Cannet, apartment of 75 m2 with private garden of 140 m2, located in a residence with pool and tennis. The apartment comprises an entrance hall, a large living room, kitchen, bedroom with dressing room, a shower room with toilet, a guest toilet.

Le Cannet, apartment of 75 m2 with private garden of 140 m2, located in a residence with pool and tennis. The apartment comprises an entrance hall, a large living room, kitchen, bedroom with dressing room, a shower room with toilet, a guest toilet.