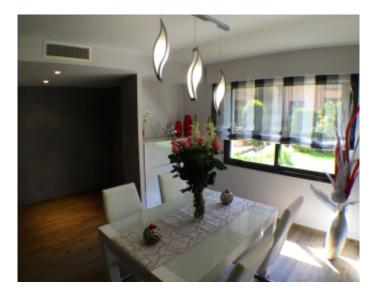

#### IMMEUBLE / BUILDING

New building *New building* 

Le Cannet, apartment of 75 m2 with private garden of 140 m2, located in a residence with pool and tennis. The apartment comprises an entrance hall, a large living room, kitchen, bedroom with dressing room, a shower room with toilet, a guest toilet.

Le Cannet, apartment of 75 m2 with private garden of 140 m2, located in a residence with pool and tennis. The apartment comprises an entrance hall, a large living room, kitchen, bedroom with dressing room, a shower room with toilet, a guest toilet.