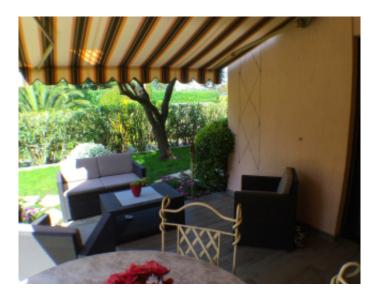

#### IMMEUBLE / BUILDING

New building *New building* 

Le Cannet, apartment of 75 m2 with private garden of 140 m2, located in a residence with pool and tennis. The apartment comprises an entrance hall, a large living room, kitchen, bedroom with dressing room, a shower room with toilet, a guest toilet.

Le Cannet, apartment of 75 m2 with private garden of 140 m2, located in a residence with pool and tennis. The apartment comprises an entrance hall, a large living room, kitchen, bedroom with dressing room, a shower room with toilet, a guest toilet.