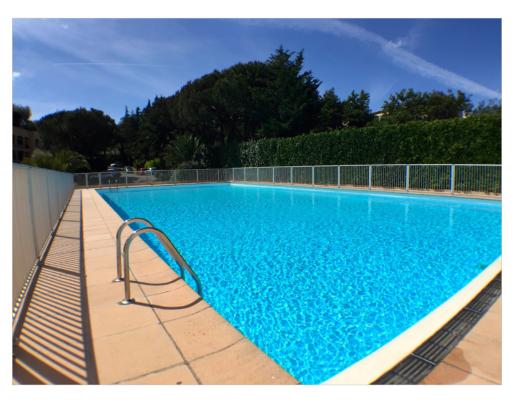

#### IMMEUBLE / BUILDING

New building *New building* 

Le Cannet, apartment of 75 m2 with private garden of 140 m2, located in a residence with pool and tennis. The apartment comprises an entrance hall, a large living room, kitchen, bedroom with dressing room, a shower room with toilet, a guest toilet.

Le Cannet, apartment of 75 m2 with private garden of 140 m2, located in a residence with pool and tennis. The apartment comprises an entrance hall, a large living room, kitchen, bedroom with dressing room, a shower room with toilet, a guest toilet.