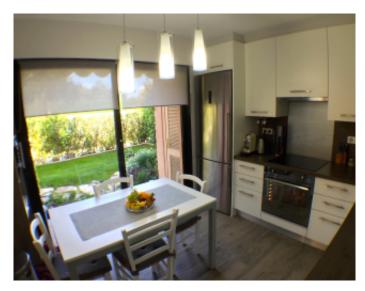

#### IMMEUBLE / BUILDING

New building *New building* 

Le Cannet, apartment of 75 m2 with private garden of 140 m2, located in a residence with pool and tennis. The apartment comprises an entrance hall, a large living room, kitchen, bedroom with dressing room, a shower room with toilet, a guest toilet.

Le Cannet, apartment of 75 m2 with private garden of 140 m2, located in a residence with pool and tennis. The apartment comprises an entrance hall, a large living room, kitchen, bedroom with dressing room, a shower room with toilet, a guest toilet.