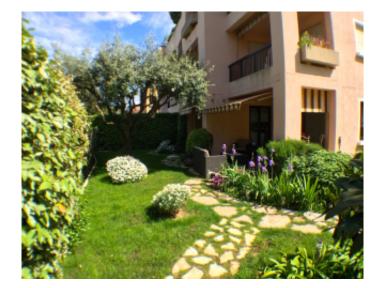

#### IMMEUBLE / BUILDING

New building *New building* 

Le Cannet, apartment of 75 m2 with private garden of 140 m2, located in a residence with pool and tennis. The apartment comprises an entrance hall, a large living room, kitchen, bedroom with dressing room, a shower room with toilet, a guest toilet.

Le Cannet, apartment of 75 m2 with private garden of 140 m2, located in a residence with pool and tennis. The apartment comprises an entrance hall, a large living room, kitchen, bedroom with dressing room, a shower room with toilet, a guest toilet.