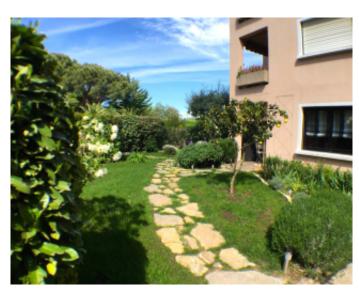

#### IMMEUBLE / BUILDING

New building *New building* 

Le Cannet, apartment of 75 m2 with private garden of 140 m2, located in a residence with pool and tennis. The apartment comprises an entrance hall, a large living room, kitchen, bedroom with dressing room, a shower room with toilet, a guest toilet.

Le Cannet, apartment of 75 m2 with private garden of 140 m2, located in a residence with pool and tennis. The apartment comprises an entrance hall, a large living room, kitchen, bedroom with dressing room, a shower room with toilet, a guest toilet.