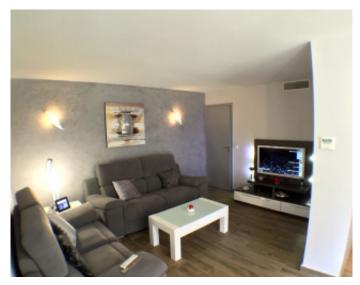

#### IMMEUBLE / BUILDING

New building *New building* 

Le Cannet, apartment of 75 m2 with private garden of 140 m2, located in a residence with pool and tennis. The apartment comprises an entrance hall, a large living room, kitchen, bedroom with dressing room, a shower room with toilet, a guest toilet.

Le Cannet, apartment of 75 m2 with private garden of 140 m2, located in a residence with pool and tennis. The apartment comprises an entrance hall, a large living room, kitchen, bedroom with dressing room, a shower room with toilet, a guest toilet.