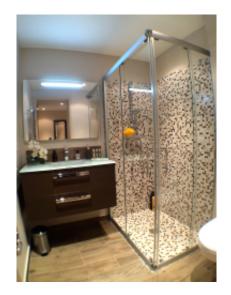

#### IMMEUBLE / BUILDING

New building *New building* 

Le Cannet, apartment of 75 m2 with private garden of 140 m2, located in a residence with pool and tennis. The apartment comprises an entrance hall, a large living room, kitchen, bedroom with dressing room, a shower room with toilet, a guest toilet.

Le Cannet, apartment of 75 m2 with private garden of 140 m2, located in a residence with pool and tennis. The apartment comprises an entrance hall, a large living room, kitchen, bedroom with dressing room, a shower room with toilet, a guest toilet.

#### PRESTATIONS / SERVICES

WC / WC: 2

Bedrooms / Bedrooms : 1

Double beds / Double beds : 1 Garden / Garden : 140 sqm

Showers / Showers: 1 Parking / Parking: 1