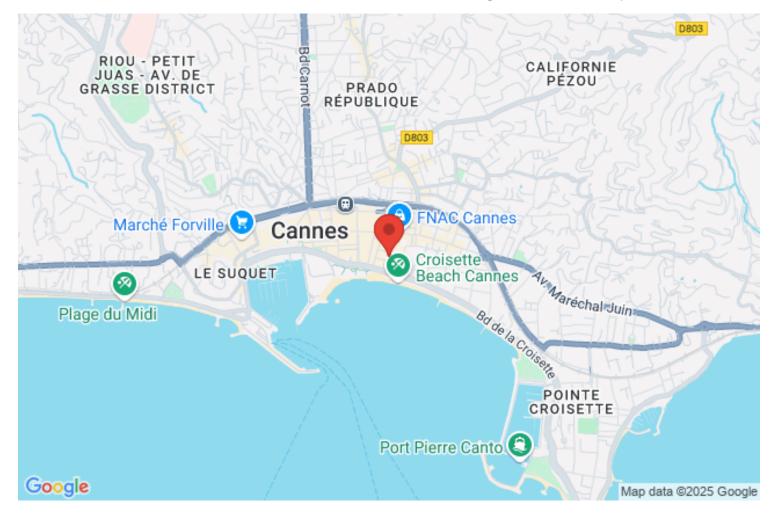

#### APPARTEMENT/APARTMENT

Surface area : 35 sqm Surface area : 35 sqm

Floor : 2ème 2sd Floor

Nearby from the palais by walk : 4 min Nearby from the palais by walk : 4 min

Vacation rentals and congresses Vacation rentals and congresses