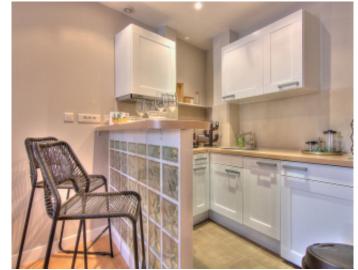

#### IMMEUBLE / BUILDING

Modern building *Modern building* 

Cannes, city center, beautiful studio of about 35 sqm, open kitchen, a shower room. *Cannes, city center, beautiful studio of about 35 sqm, open kitchen, a shower room.* 

#### PRESTATIONS / SERVICES

Double beds / Double beds : 1 Showers / Showers : 1 WC / WC : 1 Internet acces / Internet acces Air conditioning / Air conditioning Lift / Lift