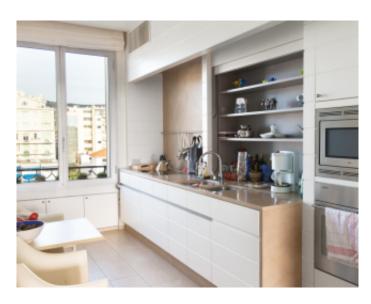

#### IMMEUBLE / BUILDING

High standing building High standing building

Cannes, Croisette, beautiful apartment of about 135 sqm, composed of an entrance, a large living room with panoramic sea view terrace and views of the port Canto, independent fully equipped kitchen, independent office with sofa bed, two bedrooms in suite with rooms bathroom and or showers with wc. Possibility to rent the reference 201 located on the same floor and a studio on the same floor.

Cannes, Croisette, beautiful apartment of about 135 sqm, composed of an entrance, a large living room with panoramic sea view terrace and views of the port Canto, independent fully equipped kitchen, independent office with sofa bed, two bedrooms in suite with rooms bathroom and or showers with wc. Possibility to rent the reference 201 located on the same floor and a studio on the same floor.