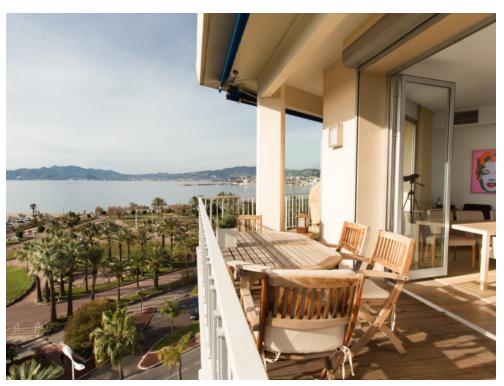

#### IMMEUBLE / BUILDING

High standing building High standing building

Cannes, Croisette, beautiful apartment of about 135 sqm, composed of an entrance, a large living room with panoramic sea view terrace and views of the port Canto, independent fully equipped kitchen, independent office with sofa bed, two bedrooms in suite with rooms bathroom and or showers with wc. Possibility to rent the reference 201 located on the same floor and a studio on the same floor.

Cannes, Croisette, beautiful apartment of about 135 sqm, composed of an entrance, a large living room with panoramic sea view terrace and views of the port Canto, independent fully equipped kitchen, independent office with sofa bed, two bedrooms in suite with rooms bathroom and or showers with wc. Possibility to rent the reference 201 located on the same floor and a studio on the same floor.

Panoramic sea view / Panoramic sea view

Chauvet Luxury Properties Résidence le capricorne - 10 bis rue d'Ormesson - 06110 Le Cannet contact@chauvetluxuryproperties.com - +33 6 16 57 62 14