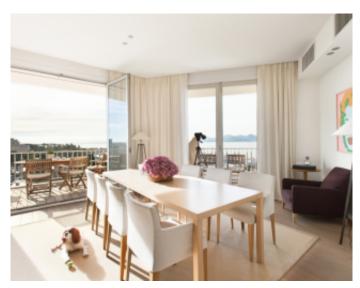

#### IMMEUBLE / BUILDING

High standing building High standing building

Cannes, Croisette, beautiful apartment of about 135 sqm, composed of an entrance, a large living room with panoramic sea view terrace and views of the port Canto, independent fully equipped kitchen, independent office with sofa bed, two bedrooms in suite with rooms bathroom and or showers with wc. Possibility to rent the reference 201 located on the same floor and a studio on the same floor.

Cannes, Croisette, beautiful apartment of about 135 sqm, composed of an entrance, a large living room with panoramic sea view terrace and views of the port Canto, independent fully equipped kitchen, independent office with sofa bed, two bedrooms in suite with rooms bathroom and or showers with wc. Possibility to rent the reference 201 located on the same floor and a studio on the same floor.