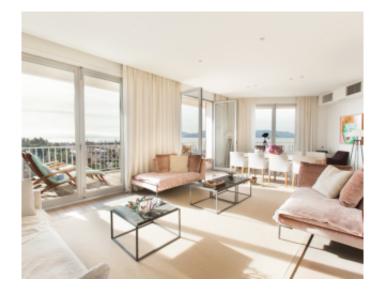

#### IMMEUBLE / BUILDING

High standing building High standing building

Cannes, Croisette, beautiful apartment of about 135 sqm, composed of an entrance, a large living room with panoramic sea view terrace and views of the port Canto, independent fully equipped kitchen, independent office with sofa bed, two bedrooms in suite with rooms bathroom and or showers with wc. Possibility to rent the reference 201 located on the same floor and a studio on the same floor.

Cannes, Croisette, beautiful apartment of about 135 sqm, composed of an entrance, a large living room with panoramic sea view terrace and views of the port Canto, independent fully equipped kitchen, independent office with sofa bed, two bedrooms in suite with rooms bathroom and or showers with wc. Possibility to rent the reference 201 located on the same floor and a studio on the same floor.