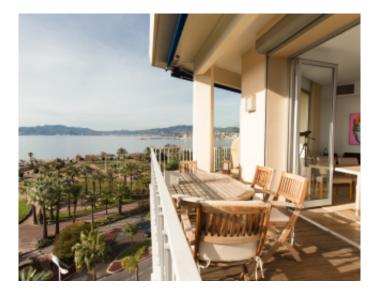

#### IMMEUBLE / BUILDING

High standing building High standing building

Cannes, Croisette, beautiful apartment of about 135 sqm, composed of an entrance, a large living room with panoramic sea view terrace and views of the port Canto, independent fully equipped kitchen, independent office with sofa bed, two bedrooms in suite with rooms bathroom and or showers with wc. Possibility to rent the reference 201 located on the same floor and a studio on the same floor.

Cannes, Croisette, beautiful apartment of about 135 sqm, composed of an entrance, a large living room with panoramic sea view terrace and views of the port Canto, independent fully equipped kitchen, independent office with sofa bed, two bedrooms in suite with rooms bathroom and or showers with wc. Possibility to rent the reference 201 located on the same floor and a studio on the same floor.

Panoramic sea view / Panoramic sea view

Chauvet Luxury Properties Résidence le capricorne - 10 bis rue d'Ormesson - 06110 Le Cannet contact@chauvetluxuryproperties.com - +33 6 16 57 62 14