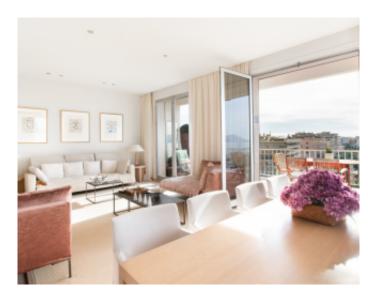

#### IMMEUBLE / BUILDING

High standing building High standing building

Cannes, Croisette, beautiful apartment of about 135 sqm, composed of an entrance, a large living room with panoramic sea view terrace and views of the port Canto, independent fully equipped kitchen, independent office with sofa bed, two bedrooms in suite with rooms bathroom and or showers with wc. Possibility to rent the reference 201 located on the same floor and a studio on the same floor.

Cannes, Croisette, beautiful apartment of about 135 sqm, composed of an entrance, a large living room with panoramic sea view terrace and views of the port Canto, independent fully equipped kitchen, independent office with sofa bed, two bedrooms in suite with rooms bathroom and or showers with wc. Possibility to rent the reference 201 located on the same floor and a studio on the same floor.