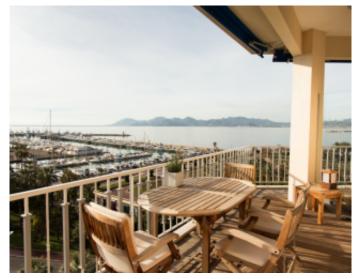

#### IMMEUBLE / BUILDING

High standing building High standing building

Cannes, Croisette, beautiful apartment of about 135 sqm, composed of an entrance, a large living room with panoramic sea view terrace and views of the port Canto, independent fully equipped kitchen, independent office with sofa bed, two bedrooms in suite with rooms bathroom and or showers with wc. Possibility to rent the reference 201 located on the same floor and a studio on the same floor.

Cannes, Croisette, beautiful apartment of about 135 sqm, composed of an entrance, a large living room with panoramic sea view terrace and views of the port Canto, independent fully equipped kitchen, independent office with sofa bed, two bedrooms in suite with rooms bathroom and or showers with wc. Possibility to rent the reference 201 located on the same floor and a studio on the same floor.

Panoramic sea view / Panoramic sea view

Chauvet Luxury Properties Résidence le capricorne - 10 bis rue d'Ormesson - 06110 Le Cannet contact@chauvetluxuryproperties.com - +33 6 16 57 62 14