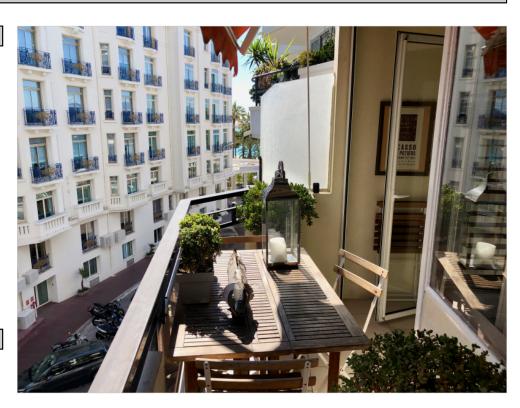

### IMMEUBLE / BUILDING

Good standing building Good standing building

Cannes, very close Croisette, beautiful apartment of about 50 m2, composed of an entrance hall, a beautiful living room opening onto a balcony of about 5m2 with lateral sea view, fully equipped open kitchen, bedroom, bathroom bathroom with bidet, an independent toilet.

Cannes, very close Croisette, beautiful apartment of about 50 m2, composed of an entrance hall, a beautiful living room opening onto a balcony of about 5m2 with lateral sea view, fully equipped open kitchen, bedroom, bathroom bathroom with bidet, an independent toilet.

### PRESTATIONS / SERVICES

Bedrooms / Bedrooms : 1 Double beds / Double beds : 1

Baths / *Baths* : 1 WC / *WC* : 1

Balcony / Balcony: 5 sqm

Internet acces / Internet acces
Air conditioning / Air conditioning
Lift / Lift
Seaside view / Seaside view