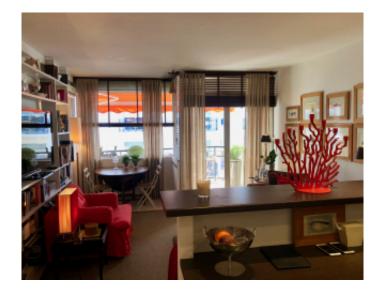

### IMMEUBLE / BUILDING

Good standing building Good standing building

Cannes, very close Croisette, beautiful apartment of about 50 m2, composed of an entrance hall, a beautiful living room opening onto a balcony of about 5m2 with lateral sea view, fully equipped open kitchen, bedroom, bathroom bathroom with bidet, an independent toilet.

Cannes, very close Croisette, beautiful apartment of about 50 m2, composed of an entrance hall, a beautiful living room opening onto a balcony of about 5m2 with lateral sea view, fully equipped open kitchen, bedroom, bathroom bathroom with bidet, an independent toilet.