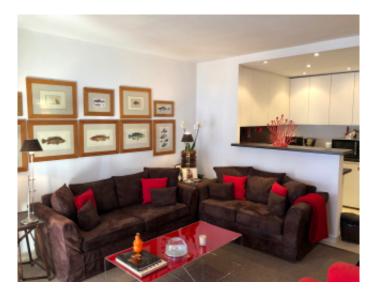

### IMMEUBLE / BUILDING

Good standing building Good standing building

Cannes, very close Croisette, beautiful apartment of about 50 m2, composed of an entrance hall, a beautiful living room opening onto a balcony of about 5m2 with lateral sea view, fully equipped open kitchen, bedroom, bathroom bathroom with bidet, an independent toilet.

Cannes, very close Croisette, beautiful apartment of about 50 m2, composed of an entrance hall, a beautiful living room opening onto a balcony of about 5m2 with lateral sea view, fully equipped open kitchen, bedroom, bathroom bathroom with bidet, an independent toilet.