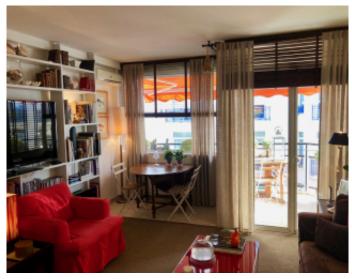

### IMMEUBLE / BUILDING

Good standing building Good standing building

Cannes, very close Croisette, beautiful apartment of about 50 m2, composed of an entrance hall, a beautiful living room opening onto a balcony of about 5m2 with lateral sea view, fully equipped open kitchen, bedroom, bathroom bathroom with bidet, an independent toilet.

Cannes, very close Croisette, beautiful apartment of about 50 m2, composed of an entrance hall, a beautiful living room opening onto a balcony of about 5m2 with lateral sea view, fully equipped open kitchen, bedroom, bathroom bathroom with bidet, an independent toilet.