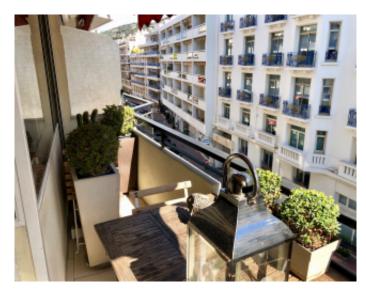

### IMMEUBLE / BUILDING

Good standing building Good standing building

Cannes, very close Croisette, beautiful apartment of about 50 m2, composed of an entrance hall, a beautiful living room opening onto a balcony of about 5m2 with lateral sea view, fully equipped open kitchen, bedroom, bathroom bathroom with bidet, an independent toilet.

Cannes, very close Croisette, beautiful apartment of about 50 m2, composed of an entrance hall, a beautiful living room opening onto a balcony of about 5m2 with lateral sea view, fully equipped open kitchen, bedroom, bathroom bathroom with bidet, an independent toilet.

### PRESTATIONS / SERVICES

Bedrooms / Bedrooms : 1 Double beds / Double beds : 1

Baths / *Baths* : 1 WC / *WC* : 1

Balcony / Balcony: 5 sqm

Internet acces / Internet acces
Air conditioning / Air conditioning
Lift / Lift
Seaside view / Seaside view