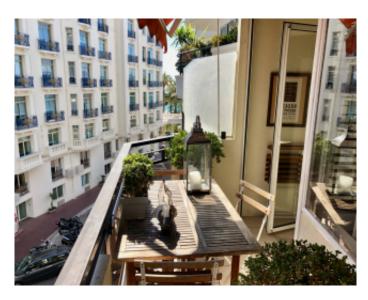

### IMMEUBLE / BUILDING

Good standing building Good standing building

Cannes, very close Croisette, beautiful apartment of about 50 m2, composed of an entrance hall, a beautiful living room opening onto a balcony of about 5m2 with lateral sea view, fully equipped open kitchen, bedroom, bathroom bathroom with bidet, an independent toilet.

Cannes, very close Croisette, beautiful apartment of about 50 m2, composed of an entrance hall, a beautiful living room opening onto a balcony of about 5m2 with lateral sea view, fully equipped open kitchen, bedroom, bathroom bathroom with bidet, an independent toilet.

### PRESTATIONS / SERVICES

Bedrooms / Bedrooms : 1 Double beds / Double beds : 1

Baths / *Baths* : 1 WC / *WC* : 1

Balcony / Balcony: 5 sqm

Internet acces / Internet acces
Air conditioning / Air conditioning
Lift / Lift
Seaside view / Seaside view