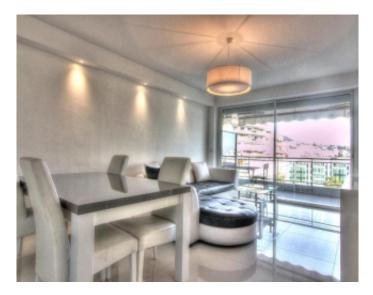

### APPARTEMENT/APARTMENT

Surface area: 70 sqm Surface area: 70 sqm

Floor : 6ème 6th Floor

Nearby from the palais by walk: 5

min

Nearby from the palais by walk: 5

min

Vacation rentals and congresses Vacation rentals and congresses

# PRESTATIONS / SERVICES

Bedrooms / Bedrooms : 2 Terrace / Terrace : 9 sqm Internet acces / Internet acces Air conditioning / Air conditioning Seaside view / Seaside view