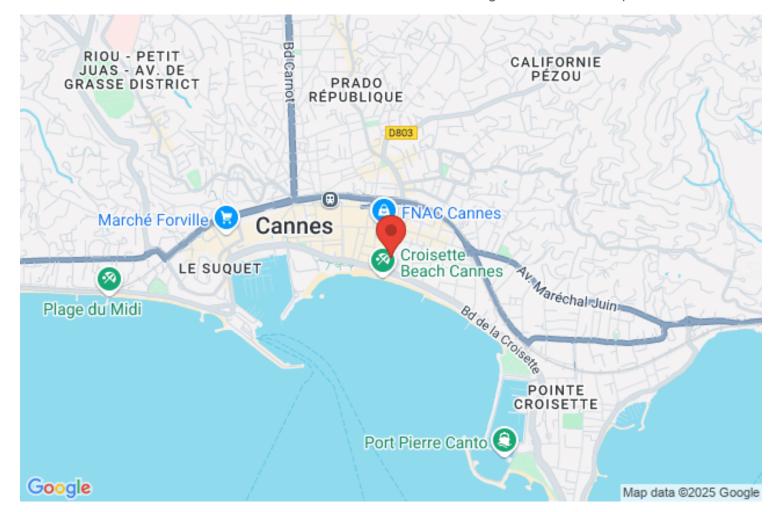

### APPARTEMENT/APARTMENT

Surface area: 70 sqm Surface area: 70 sqm

Floor : 6ème 6th Floor

Nearby from the palais by walk: 5

min

Nearby from the palais by walk: 5

min

Vacation rentals and congresses Vacation rentals and congresses