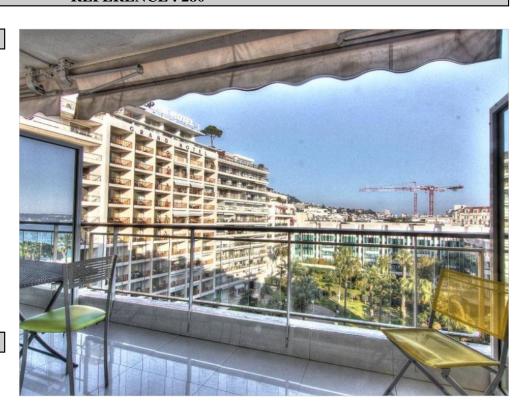

### APPARTEMENT/APARTMENT

Surface area: 70 sqm Surface area: 70 sqm

Floor : 6ème 6th Floor

Nearby from the palais by walk: 5

min

Nearby from the palais by walk: 5

min

Vacation rentals and congresses Vacation rentals and congresses

# PRESTATIONS / SERVICES

Bedrooms / Bedrooms : 2 Terrace / Terrace : 9 sqm Internet acces / Internet acces Air conditioning / Air conditioning Seaside view / Seaside view