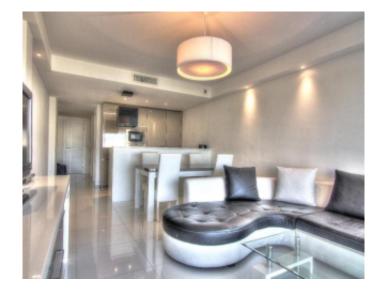

### APPARTEMENT/APARTMENT

Surface area: 70 sqm Surface area: 70 sqm

Floor : 6ème 6th Floor

Nearby from the palais by walk: 5

min

Nearby from the palais by walk: 5

min

Vacation rentals and congresses Vacation rentals and congresses

# PRESTATIONS / SERVICES

Bedrooms / Bedrooms : 2 Terrace / Terrace : 9 sqm Internet acces / Internet acces Air conditioning / Air conditioning Seaside view / Seaside view