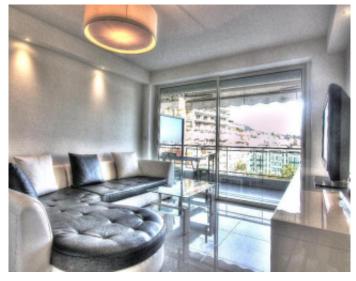

### APPARTEMENT/APARTMENT

Surface area: 70 sqm Surface area: 70 sqm

Floor : 6ème 6th Floor

Nearby from the palais by walk: 5

min

Nearby from the palais by walk: 5

min

Vacation rentals and congresses Vacation rentals and congresses

# PRESTATIONS / SERVICES

Bedrooms / Bedrooms : 2 Terrace / Terrace : 9 sqm Internet acces / Internet acces Air conditioning / Air conditioning Seaside view / Seaside view