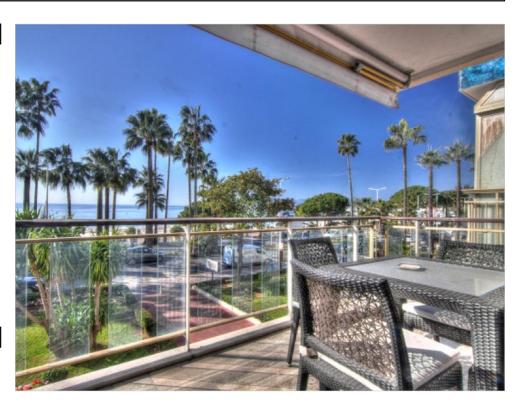

## IMMEUBLE / BUILDING

High standing building High standing building

Cannes, large hotel, beautiful apartment of about 65 sqm, large living room with open kitchen fully equipped, sea view terrace of about 8 sqm, 2 bedrooms, 2 shower room.

Cannes, large hotel, beautiful apartment of about 65 sqm, large living room with open kitchen fully equipped, sea view terrace of about 8 sqm, 2 bedrooms, 2 shower room.

## PRESTATIONS / SERVICES

Bedrooms / Bedrooms : 2 Double beds / Double beds : 2

Showers / Showers: 2

WC / WC: 2

Terrace / Terrace : 8 sqm

Internet acces / Internet acces
Air conditioning / Air conditioning
Sea view / Sea view