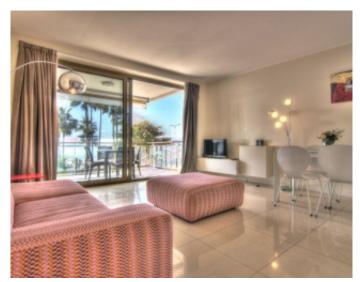

## IMMEUBLE / BUILDING

High standing building High standing building

Cannes, large hotel, beautiful apartment of about 65 sqm, large living room with open kitchen fully equipped, sea view terrace of about 8 sqm, 2 bedrooms, 2 shower room.

Cannes, large hotel, beautiful apartment of about 65 sqm, large living room with open kitchen fully equipped, sea view terrace of about 8 sqm, 2 bedrooms, 2 shower room.