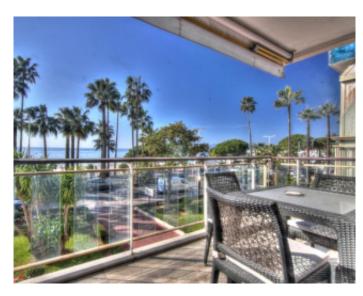

## IMMEUBLE / BUILDING

High standing building High standing building

Cannes, large hotel, beautiful apartment of about 65 sqm, large living room with open kitchen fully equipped, sea view terrace of about 8 sqm, 2 bedrooms, 2 shower room.

Cannes, large hotel, beautiful apartment of about 65 sqm, large living room with open kitchen fully equipped, sea view terrace of about 8 sqm, 2 bedrooms, 2 shower room.

## PRESTATIONS / SERVICES

Bedrooms / Bedrooms : 2 Double beds / Double beds : 2

Showers / Showers: 2

WC / WC: 2

Terrace / Terrace : 8 sqm

Internet acces / Internet acces
Air conditioning / Air conditioning
Sea view / Sea view