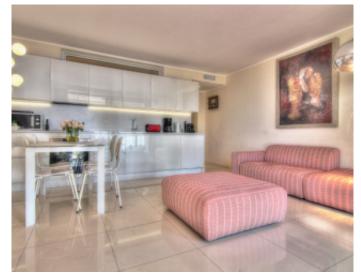

## IMMEUBLE / BUILDING

High standing building High standing building

Cannes, large hotel, beautiful apartment of about 65 sqm, large living room with open kitchen fully equipped, sea view terrace of about 8 sqm, 2 bedrooms, 2 shower room.

Cannes, large hotel, beautiful apartment of about 65 sqm, large living room with open kitchen fully equipped, sea view terrace of about 8 sqm, 2 bedrooms, 2 shower room.