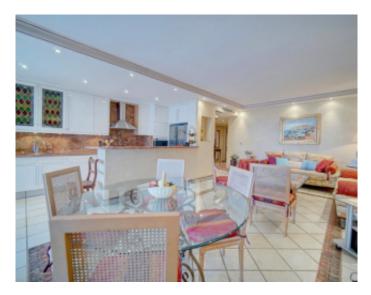

## IMMEUBLE / BUILDING

High standing building High standing building

Cannes, located in the Gray d'albion, very nice apartment of about 100 sqm, consisting of a large living room with fully equipped open kitchen, a beautiful terrace of about 25 sqm with side sea view, 2 bedrooms, 2 bathrooms. Cannes, located in the Gray d'albion, very nice apartment of about 100 sqm, consisting of a large living room with fully equipped open kitchen, a beautiful terrace of about 25 sqm with side sea view, 2 bedrooms, 2 bathrooms.