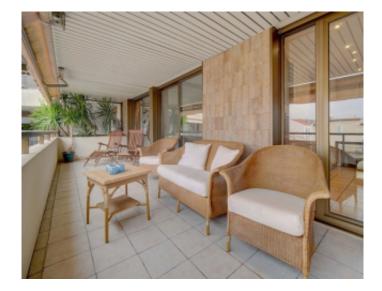

## IMMEUBLE / BUILDING

High standing building High standing building

Cannes, located in the Gray d'albion, very nice apartment of about 100 sqm, consisting of a large living room with fully equipped open kitchen, a beautiful terrace of about 25 sqm with side sea view, 2 bedrooms, 2 bathrooms. Cannes, located in the Gray d'albion, very nice apartment of about 100 sqm, consisting of a large living room with fully equipped open kitchen, a beautiful terrace of about 25 sqm with side sea view, 2 bedrooms, 2 bathrooms.

## PRESTATIONS / SERVICES

Bedrooms / Bedrooms : 2 Double beds / Double beds : 1 Single Beds / Single Beds : 2

Baths / Baths : 2 WC / WC : 2

Terrace / Terrace : 25 sqm Internet acces / Internet acces Air conditioning / Air conditioning Lift / Lift

Seaside view / Seaside view