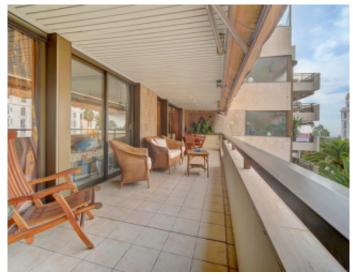

## IMMEUBLE / BUILDING

High standing building High standing building

Cannes, located in the Gray d'albion, very nice apartment of about 100 sqm, consisting of a large living room with fully equipped open kitchen, a beautiful terrace of about 25 sqm with side sea view, 2 bedrooms, 2 bathrooms. Cannes, located in the Gray d'albion, very nice apartment of about 100 sqm, consisting of a large living room with fully equipped open kitchen, a beautiful terrace of about 25 sqm with side sea view, 2 bedrooms, 2 bathrooms.

## PRESTATIONS / SERVICES

Bedrooms / Bedrooms : 2 Double beds / Double beds : 1 Single Beds / Single Beds : 2

Baths / Baths : 2 WC / WC : 2

Terrace / Terrace : 25 sqm Internet acces / Internet acces Air conditioning / Air conditioning Lift / Lift