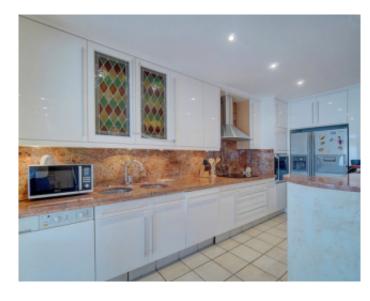

## IMMEUBLE / BUILDING

High standing building High standing building

Cannes, located in the Gray d'albion, very nice apartment of about 100 sqm, consisting of a large living room with fully equipped open kitchen, a beautiful terrace of about 25 sqm with side sea view, 2 bedrooms, 2 bathrooms. Cannes, located in the Gray d'albion, very nice apartment of about 100 sqm, consisting of a large living room with fully equipped open kitchen, a beautiful terrace of about 25 sqm with side sea view, 2 bedrooms, 2 bathrooms.