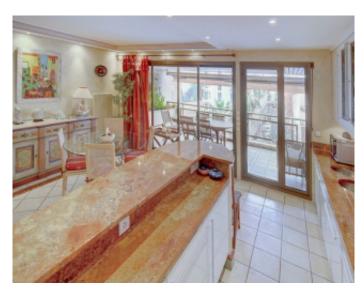

## IMMEUBLE / BUILDING

High standing building High standing building

Cannes, located in the Gray d'albion, very nice apartment of about 100 sqm, consisting of a large living room with fully equipped open kitchen, a beautiful terrace of about 25 sqm with side sea view, 2 bedrooms, 2 bathrooms. Cannes, located in the Gray d'albion, very nice apartment of about 100 sqm, consisting of a large living room with fully equipped open kitchen, a beautiful terrace of about 25 sqm with side sea view, 2 bedrooms, 2 bathrooms.

## PRESTATIONS / SERVICES

Bedrooms / Bedrooms : 2 Double beds / Double beds : 1 Single Beds / Single Beds : 2

Baths / Baths : 2 WC / WC : 2

Terrace / Terrace : 25 sqm Internet acces / Internet acces Air conditioning / Air conditioning Lift / Lift