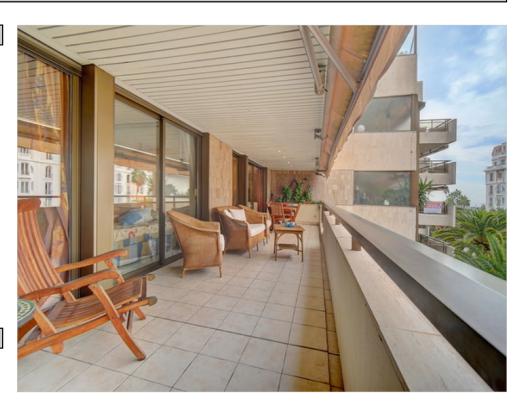

## IMMEUBLE / BUILDING

High standing building High standing building

Cannes, located in the Gray d'albion, very nice apartment of about 100 sqm, consisting of a large living room with fully equipped open kitchen, a beautiful terrace of about 25 sqm with side sea view, 2 bedrooms, 2 bathrooms. Cannes, located in the Gray d'albion, very nice apartment of about 100 sqm, consisting of a large living room with fully equipped open kitchen, a beautiful terrace of about 25 sqm with side sea view, 2 bedrooms, 2 bathrooms.

## PRESTATIONS / SERVICES

Bedrooms / Bedrooms : 2 Double beds / Double beds : 1 Single Beds / Single Beds : 2

Baths / Baths : 2 WC / WC : 2

Terrace / Terrace : 25 sqm Internet acces / Internet acces Air conditioning / Air conditioning Lift / Lift

Seaside view / Seaside view