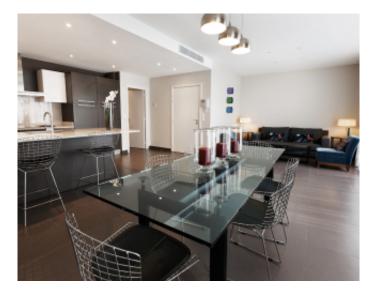

### IMMEUBLE / BUILDING

Modern Building

Modern Building

Cannes, city center, very close to the Palace, nice apartment, living room with open kitchen, 2 bedrooms in suite, one with bathroom and toilet and one with shower room and wc, guest toilet, large terrace of about 110 sqm Possibility to rent all of the building consists of 2 apartments 1 bedroom and a 2 bedroom apartment with large terrace

Cannes, city center, very close to the Palace, nice apartment, living room with open kitchen, 2 bedrooms in suite, one with bathroom and toilet and one with shower room and wc, guest toilet, large terrace of about 110 sqm Possibility to rent all of the building consists of 2 apartments 1 bedroom and a 2 bedroom apartment with large terrace.