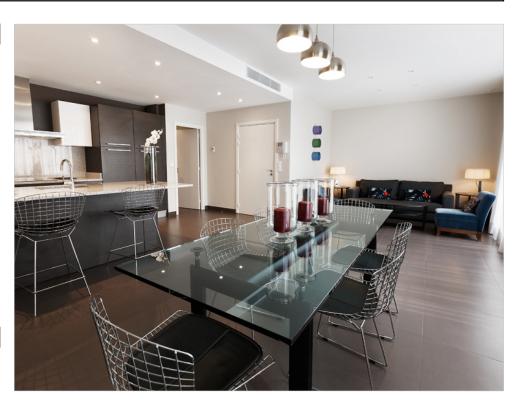

### IMMEUBLE / BUILDING

Modern Building

Modern Building

Cannes, city center, very close to the Palace, nice apartment, living room with open kitchen, 2 bedrooms in suite, one with bathroom and toilet and one with shower room and wc, guest toilet, large terrace of about 110 sqm Possibility to rent all of the building consists of 2 apartments 1 bedroom and a 2 bedroom apartment with large terrace

Cannes, city center, very close to the Palace, nice apartment, living room with open kitchen, 2 bedrooms in suite, one with bathroom and toilet and one with shower room and wc, guest toilet, large terrace of about 110 sqm Possibility to rent all of the building consists of 2 apartments 1 bedroom and a 2 bedroom apartment with large terrace.

## PRESTATIONS / SERVICES

Bedrooms / Bedrooms: 2 Single Beds / Single Beds: 4 Showers / Showers: 1

Baths / *Baths* : 1 WC / *WC* : 3

Terrace / Terrace : 110 sqm Internet acces / Internet acces Air conditioning / Air conditioning