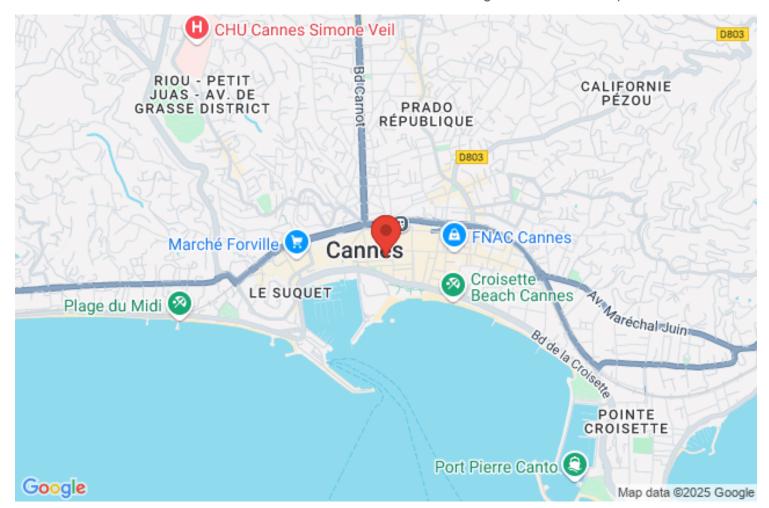

#### APPARTEMENT/APARTMENT

Surface area: 45 sqm Surface area: 45 sqm

Floor : 2ème 2sd Floor

Nearby from the palais by walk: 2

min

*Nearby from the palais by walk : 2* 

min

Vacation rentals and congresses Vacation rentals and congresses

## IMMEUBLE / BUILDING

Modern Building

Modern Building

Cannes, city center, very close to the Palais, nice apartment, living room with open kitchen, 1 bedroom, bathroom, guest toilet

Possibility to rent all of the building consists of 2 apartments 1 bedroom and a 2 bedroom apartment with large terrace.