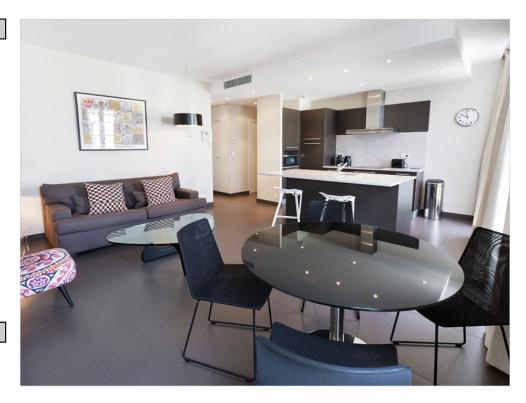

## IMMEUBLE / BUILDING

Modern Building

Modern Building

Cannes, city center, very close to the Palais, nice apartment, living room with open kitchen, 1 bedroom, bathroom, guest toilet

Possibility to rent all of the building consists of 2 apartments 1 bedroom and a 2 bedroom apartment with large terrace.

Cannes, city center, very close to the Palais, nice apartment, living room with open kitchen, 1 bedroom, bathroom, guest toilet

Possibility to rent all of the building consists of 2 apartments 1 bedroom and a 2 bedroom apartment with large terrace.