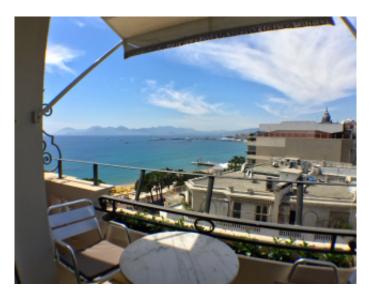

### IMMEUBLE / BUILDING

High standing building *High standing building* 

Cannes Croisette, studio of 36 m2, kitchen, living room with doble bed and sofa bed , bathroom , balcony with beautiful sea view .

Cannes Croisette, studio of 36 m2, kitchen, living room with doble bed and sofa bed, bathroom, balcony with beautiful sea view.