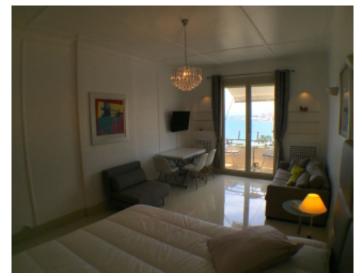

### IMMEUBLE / BUILDING

High standing building *High standing building* 

Cannes Croisette, studio of 36 m2, kitchen, living room with doble bed and sofa bed , bathroom , balcony with beautiful sea view .

Cannes Croisette, studio of 36 m2, kitchen, living room with doble bed and sofa bed, bathroom, balcony with beautiful sea view.

### **PRESTATIONS / SERVICES**

Double beds / Double beds : 1 Sofa-bed / Sofa-bed : 1 Baths / Baths : 1 WC / WC : 1 Balcony / Balcony : 4 sqm