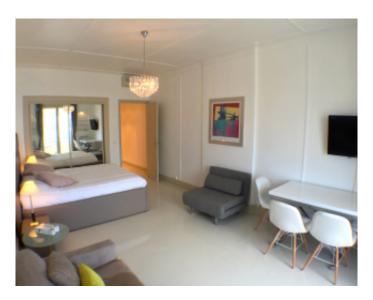

### IMMEUBLE / BUILDING

High standing building *High standing building* 

Cannes Croisette, studio of 36 m2, kitchen, living room with doble bed and sofa bed , bathroom , balcony with beautiful sea view .

Cannes Croisette, studio of 36 m2, kitchen, living room with doble bed and sofa bed, bathroom, balcony with beautiful sea view.

### **PRESTATIONS / SERVICES**

Double beds / Double beds : 1 Sofa-bed / Sofa-bed : 1 Baths / Baths : 1 WC / WC : 1 Balcony / Balcony : 4 sqm