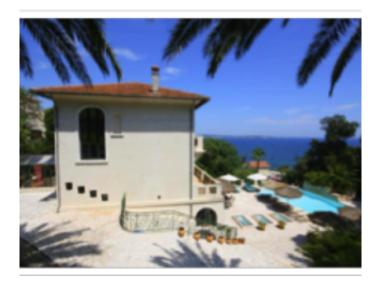

#### **VILLA**

Contemporary villa Contemporary villa

Golfe Juan, beautiful villa of 420 sqm with superb sea view, composed of a professional kitchen terrace and pool, lounge with fireplace, reception room, 5 bedrooms with bathrooms or showers, pool room.

Golfe Juan, beautiful villa of 420 sqm with superb sea view, composed of a professional kitchen terrace and pool, lounge with fireplace, reception room, 5 bedrooms with bathrooms or showers, pool room.