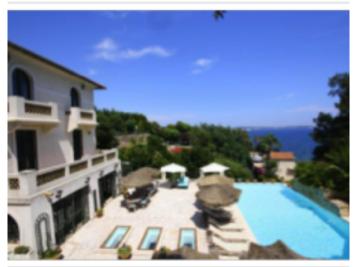

#### **VILLA**

Contemporary villa Contemporary villa

Golfe Juan, beautiful villa of 420 sqm with superb sea view, composed of a professional kitchen terrace and pool, lounge with fireplace, reception room, 5 bedrooms with bathrooms or showers, pool room.

Golfe Juan, beautiful villa of 420 sqm with superb sea view, composed of a professional kitchen terrace and pool, lounge with fireplace, reception room, 5 bedrooms with bathrooms or showers, pool room.

### PRESTATIONS / SERVICES

Bedrooms / Bedrooms : 5 Double beds / Double beds : 5

Showers / Showers: 4 Baths / Baths: 1

WC / WC : 6

Internet acces / Internet acces
Swimming-pool / Swimming-pool
Panoramic sea view / Panoramic sea view