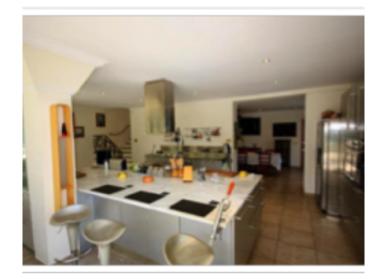

#### **VILLA**

Contemporary villa Contemporary villa

Golfe Juan, beautiful villa of 420 sqm with superb sea view, composed of a professional kitchen terrace and pool, lounge with fireplace, reception room, 5 bedrooms with bathrooms or showers, pool room.

Golfe Juan, beautiful villa of 420 sqm with superb sea view, composed of a professional kitchen terrace and pool, lounge with fireplace, reception room, 5 bedrooms with bathrooms or showers, pool room.