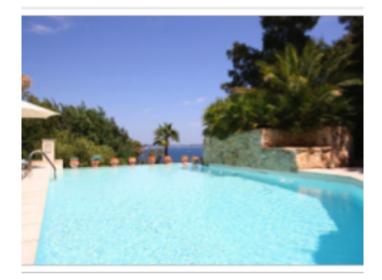

#### **VILLA**

Contemporary villa Contemporary villa

Golfe Juan, beautiful villa of 420 sqm with superb sea view, composed of a professional kitchen terrace and pool, lounge with fireplace, reception room, 5 bedrooms with bathrooms or showers, pool room.

Golfe Juan, beautiful villa of 420 sqm with superb sea view, composed of a professional kitchen terrace and pool, lounge with fireplace, reception room, 5 bedrooms with bathrooms or showers, pool room.

### PRESTATIONS / SERVICES

Bedrooms / Bedrooms : 5 Double beds / Double beds : 5

Showers / Showers: 4 Baths / Baths: 1

WC / WC : 6

Internet acces / Internet acces
Swimming-pool / Swimming-pool
Panoramic sea view / Panoramic sea view