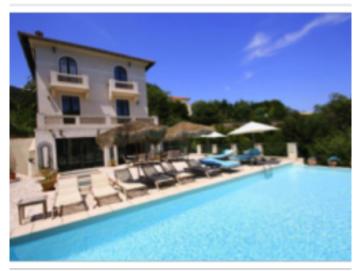

#### **VILLA**

Contemporary villa Contemporary villa

Golfe Juan, beautiful villa of 420 sqm with superb sea view, composed of a professional kitchen terrace and pool, lounge with fireplace, reception room, 5 bedrooms with bathrooms or showers, pool room.

Golfe Juan, beautiful villa of 420 sqm with superb sea view, composed of a professional kitchen terrace and pool, lounge with fireplace, reception room, 5 bedrooms with bathrooms or showers, pool room.

### PRESTATIONS / SERVICES

Bedrooms / Bedrooms : 5 Double beds / Double beds : 5

Showers / Showers: 4 Baths / Baths: 1

WC / WC : 6

Internet acces / Internet acces
Swimming-pool / Swimming-pool
Panoramic sea view / Panoramic sea view