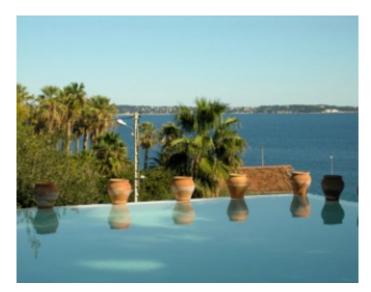

#### **VILLA**

Contemporary villa Contemporary villa

Golfe Juan, beautiful villa of 420 sqm with superb sea view, composed of a professional kitchen terrace and pool, lounge with fireplace, reception room, 5 bedrooms with bathrooms or showers, pool room.

Golfe Juan, beautiful villa of 420 sqm with superb sea view, composed of a professional kitchen terrace and pool, lounge with fireplace, reception room, 5 bedrooms with bathrooms or showers, pool room.