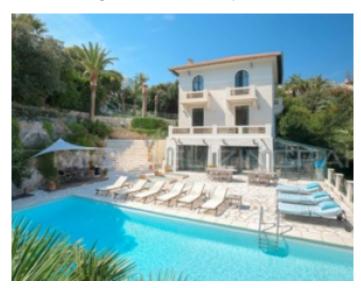

#### **VILLA**

Contemporary villa Contemporary villa

Golfe Juan, beautiful villa of 420 sqm with superb sea view, composed of a professional kitchen terrace and pool, lounge with fireplace, reception room, 5 bedrooms with bathrooms or showers, pool room.

Golfe Juan, beautiful villa of 420 sqm with superb sea view, composed of a professional kitchen terrace and pool, lounge with fireplace, reception room, 5 bedrooms with bathrooms or showers, pool room.