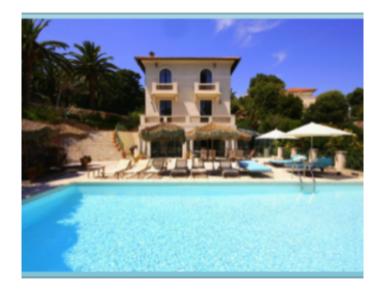

#### **VILLA**

Contemporary villa Contemporary villa

Golfe Juan, beautiful villa of 420 sqm with superb sea view, composed of a professional kitchen terrace and pool, lounge with fireplace, reception room, 5 bedrooms with bathrooms or showers, pool room.

Golfe Juan, beautiful villa of 420 sqm with superb sea view, composed of a professional kitchen terrace and pool, lounge with fireplace, reception room, 5 bedrooms with bathrooms or showers, pool room.

### PRESTATIONS / SERVICES

Bedrooms / Bedrooms : 5 Double beds / Double beds : 5

Showers / Showers: 4 Baths / Baths: 1

WC / WC : 6

Internet acces / Internet acces
Swimming-pool / Swimming-pool
Panoramic sea view / Panoramic sea view