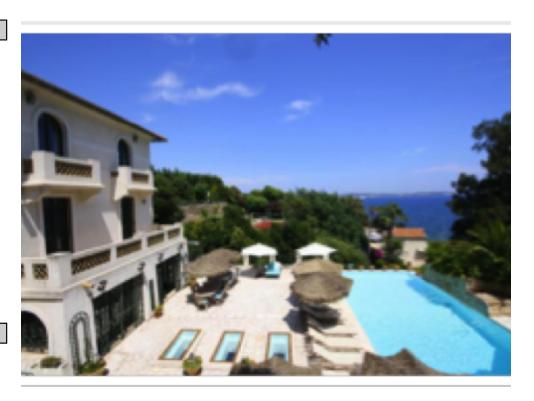

#### **VILLA**

Contemporary villa Contemporary villa

Golfe Juan, beautiful villa of 420 sqm with superb sea view, composed of a professional kitchen terrace and pool, lounge with fireplace, reception room, 5 bedrooms with bathrooms or showers, pool room.

Golfe Juan, beautiful villa of 420 sqm with superb sea view, composed of a professional kitchen terrace and pool, lounge with fireplace, reception room, 5 bedrooms with bathrooms or showers, pool room.

### PRESTATIONS / SERVICES

Bedrooms / Bedrooms : 5 Double beds / Double beds : 5

Showers / Showers: 4 Baths / Baths: 1

WC / WC : 6

Internet acces / Internet acces
Swimming-pool / Swimming-pool
Panoramic sea view / Panoramic sea view