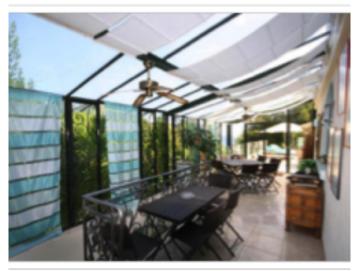

#### **VILLA**

Contemporary villa Contemporary villa

Golfe Juan, beautiful villa of 420 sqm with superb sea view, composed of a professional kitchen terrace and pool, lounge with fireplace, reception room, 5 bedrooms with bathrooms or showers, pool room.

Golfe Juan, beautiful villa of 420 sqm with superb sea view, composed of a professional kitchen terrace and pool, lounge with fireplace, reception room, 5 bedrooms with bathrooms or showers, pool room.