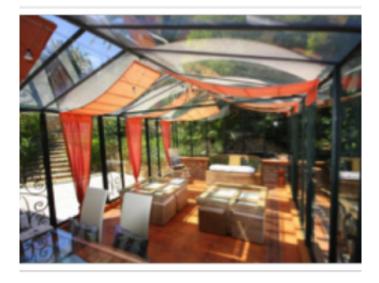

#### **VILLA**

Contemporary villa Contemporary villa

Golfe Juan, beautiful villa of 420 sqm with superb sea view, composed of a professional kitchen terrace and pool, lounge with fireplace, reception room, 5 bedrooms with bathrooms or showers, pool room.

Golfe Juan, beautiful villa of 420 sqm with superb sea view, composed of a professional kitchen terrace and pool, lounge with fireplace, reception room, 5 bedrooms with bathrooms or showers, pool room.