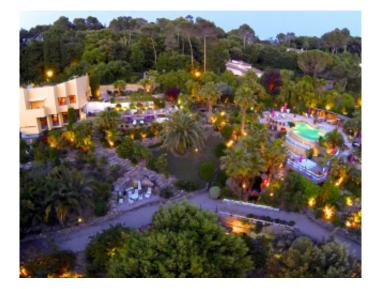

#### **VILLA**

High standing villa

High standing villa

Mougins, superb property of approximately 6,500 sqm villa on 2 levels of approximately 350 sqm, composed at the garden floor of an entrance hall, a lounge with fully equipped kitchen, dining room, bedroom with showers and toilets, 2 bedrooms communicating with a shower room and toilet, a master bedroom with terrace, toilet showers bathrooms and dressing room, bedroom with terrace and corner water, a suite with living room, terrace, showers and toilets. An independent studio about 50m2 with living room, kitchen, dining room, bedroom with shower room and wc. At the pool, an office, a large double living room, fully equipped kitchen with terrace, guest toilet and laundry. Outside, pool house with fully equipped kitchen, sauna, shower room, wc.

Heated pool with alarm, jacuzzi.

Mougins, superb property of approximately 6,500 sqm villa on 2 levels of approximately 350 sqm, composed at the garden floor of an entrance hall, a lounge with fully equipped kitchen, dining room, bedroom with showers and toilets, 2 bedrooms communicating with a shower room and toilet, a master bedroom with terrace, toilet showers bathrooms and dressing room, bedroom with terrace and corner water, a suite with living room, terrace, showers and toilets. An independent studio about 50m2 with living room, kitchen, dining room, bedroom with shower room and wc. At the pool, an office, a large double living room, fully equipped kitchen with terrace, guest toilet and laundry. Outside, pool house with fully equipped kitchen, sauna, shower room, wc. Heated pool with alarm, jacuzzi.