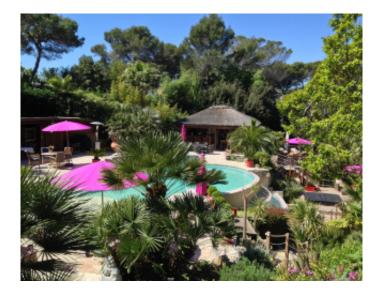

#### **VILLA**

High standing villa

High standing villa

Mougins, superb property of approximately 6,500 sqm villa on 2 levels of approximately 350 sqm, composed at the garden floor of an entrance hall, a lounge with fully equipped kitchen, dining room, bedroom with showers and toilets, 2 bedrooms communicating with a shower room and toilet, a master bedroom with terrace, toilet showers bathrooms and dressing room, bedroom with terrace and corner water, a suite with living room, terrace, showers and toilets. An independent studio about 50m2 with living room, kitchen, dining room, bedroom with shower room and wc. At the pool, an office, a large double living room, fully equipped kitchen with terrace, guest toilet and laundry. Outside, pool house with fully equipped kitchen, sauna, shower room, wc.

Heated pool with alarm, jacuzzi.

Mougins, superb property of approximately 6,500 sqm villa on 2 levels of approximately 350 sqm, composed at the garden floor of an entrance hall, a lounge with fully equipped kitchen, dining room, bedroom with showers and toilets, 2 bedrooms communicating with a shower room and toilet, a master bedroom with terrace, toilet showers bathrooms and dressing room, bedroom with terrace and corner water, a suite with living room, terrace, showers and toilets. An independent studio about 50m2 with living room, kitchen, dining room, bedroom with shower room and wc. At the pool, an office, a large double living room, fully equipped kitchen with terrace, guest toilet and laundry. Outside, pool house with fully equipped kitchen, sauna, shower room, wc. Heated pool with alarm, jacuzzi.

#### PRESTATIONS / SERVICES

Bedrooms / *Bedrooms* : 6 Double beds / *Double beds* : 6

Showers / Showers : 5
Baths / Baths : 1

WC / WC : 6

Heated pool / Heated pool Alarm / Alarm Parking / Parking : 5 Sauna / Sauna Jacuzzi / Jacuzzi