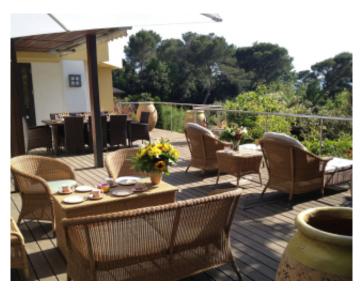

#### **VILLA**

High standing villa

High standing villa

Mougins, superb property of approximately 6,500 sqm villa on 2 levels of approximately 350 sqm, composed at the garden floor of an entrance hall, a lounge with fully equipped kitchen, dining room, bedroom with showers and toilets, 2 bedrooms communicating with a shower room and toilet, a master bedroom with terrace, toilet showers bathrooms and dressing room, bedroom with terrace and corner water, a suite with living room, terrace, showers and toilets. An independent studio about 50m2 with living room, kitchen, dining room, bedroom with shower room and wc. At the pool, an office, a large double living room, fully equipped kitchen with terrace, guest toilet and laundry. Outside, pool house with fully equipped kitchen, sauna, shower room, wc.

Heated pool with alarm, jacuzzi.

Mougins, superb property of approximately 6,500 sqm villa on 2 levels of approximately 350 sqm, composed at the garden floor of an entrance hall, a lounge with fully equipped kitchen, dining room, bedroom with showers and toilets, 2 bedrooms communicating with a shower room and toilet, a master bedroom with terrace, toilet showers bathrooms and dressing room, bedroom with terrace and corner water, a suite with living room, terrace, showers and toilets. An independent studio about 50m2 with living room, kitchen, dining room, bedroom with shower room and wc. At the pool, an office, a large double living room, fully equipped kitchen with terrace, guest toilet and laundry. Outside, pool house with fully equipped kitchen, sauna, shower room, wc. Heated pool with alarm, jacuzzi.