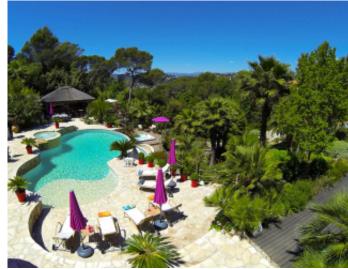

#### **VILLA**

High standing villa

High standing villa

Mougins, superb property of approximately 6,500 sqm villa on 2 levels of approximately 350 sqm, composed at the garden floor of an entrance hall, a lounge with fully equipped kitchen, dining room, bedroom with showers and toilets, 2 bedrooms communicating with a shower room and toilet, a master bedroom with terrace, toilet showers bathrooms and dressing room, bedroom with terrace and corner water, a suite with living room, terrace, showers and toilets. An independent studio about 50m2 with living room, kitchen, dining room, bedroom with shower room and wc. At the pool, an office, a large double living room, fully equipped kitchen with terrace, guest toilet and laundry. Outside, pool house with fully equipped kitchen, sauna, shower room, wc.

Heated pool with alarm, jacuzzi.

Mougins, superb property of approximately 6,500 sqm villa on 2 levels of approximately 350 sqm, composed at the garden floor of an entrance hall, a lounge with fully equipped kitchen, dining room, bedroom with showers and toilets, 2 bedrooms communicating with a shower room and toilet, a master bedroom with terrace, toilet showers bathrooms and dressing room, bedroom with terrace and corner water, a suite with living room, terrace, showers and toilets. An independent studio about 50m2 with living room, kitchen, dining room, bedroom with shower room and wc. At the pool, an office, a large double living room, fully equipped kitchen with terrace, guest toilet and laundry. Outside, pool house with fully equipped kitchen, sauna, shower room, wc. Heated pool with alarm, jacuzzi.

#### PRESTATIONS / SERVICES

Bedrooms / *Bedrooms* : 6 Double beds / *Double beds* : 6

Showers / Showers : 5
Baths / Baths : 1

WC / WC : 6

Heated pool / Heated pool Alarm / Alarm Parking / Parking : 5 Sauna / Sauna Jacuzzi / Jacuzzi