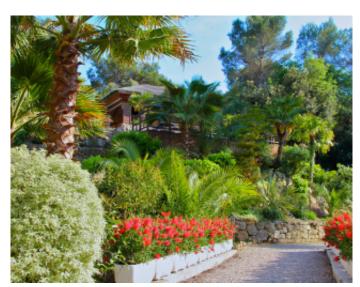

#### **VILLA**

High standing villa

High standing villa

Mougins, superb property of approximately 6,500 sqm villa on 2 levels of approximately 350 sqm, composed at the garden floor of an entrance hall, a lounge with fully equipped kitchen, dining room, bedroom with showers and toilets, 2 bedrooms communicating with a shower room and toilet, a master bedroom with terrace, toilet showers bathrooms and dressing room, bedroom with terrace and corner water, a suite with living room, terrace, showers and toilets. An independent studio about 50m2 with living room, kitchen, dining room, bedroom with shower room and wc. At the pool, an office, a large double living room, fully equipped kitchen with terrace, guest toilet and laundry. Outside, pool house with fully equipped kitchen, sauna, shower room, wc.

Heated pool with alarm, jacuzzi.

Mougins, superb property of approximately 6,500 sqm villa on 2 levels of approximately 350 sqm, composed at the garden floor of an entrance hall, a lounge with fully equipped kitchen, dining room, bedroom with showers and toilets, 2 bedrooms communicating with a shower room and toilet, a master bedroom with terrace, toilet showers bathrooms and dressing room, bedroom with terrace and corner water, a suite with living room, terrace, showers and toilets. An independent studio about 50m2 with living room, kitchen, dining room, bedroom with shower room and wc. At the pool, an office, a large double living room, fully equipped kitchen with terrace, guest toilet and laundry. Outside, pool house with fully equipped kitchen, sauna, shower room, wc. Heated pool with alarm, jacuzzi.