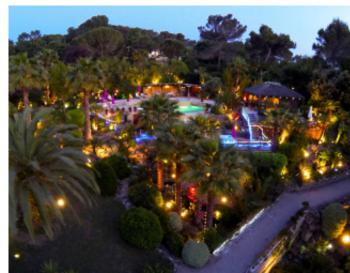

#### **VILLA**

High standing villa

High standing villa

Mougins, superb property of approximately 6,500 sqm villa on 2 levels of approximately 350 sqm, composed at the garden floor of an entrance hall, a lounge with fully equipped kitchen, dining room, bedroom with showers and toilets, 2 bedrooms communicating with a shower room and toilet, a master bedroom with terrace, toilet showers bathrooms and dressing room, bedroom with terrace and corner water, a suite with living room, terrace, showers and toilets. An independent studio about 50m2 with living room, kitchen, dining room, bedroom with shower room and wc. At the pool, an office, a large double living room, fully equipped kitchen with terrace, guest toilet and laundry. Outside, pool house with fully equipped kitchen, sauna, shower room, wc.

Heated pool with alarm, jacuzzi.

Mougins, superb property of approximately 6,500 sqm villa on 2 levels of approximately 350 sqm, composed at the garden floor of an entrance hall, a lounge with fully equipped kitchen, dining room, bedroom with showers and toilets, 2 bedrooms communicating with a shower room and toilet, a master bedroom with terrace, toilet showers bathrooms and dressing room, bedroom with terrace and corner water, a suite with living room, terrace, showers and toilets. An independent studio about 50m2 with living room, kitchen, dining room, bedroom with shower room and wc. At the pool, an office, a large double living room, fully equipped kitchen with terrace, guest toilet and laundry. Outside, pool house with fully equipped kitchen, sauna, shower room, wc. Heated pool with alarm, jacuzzi.