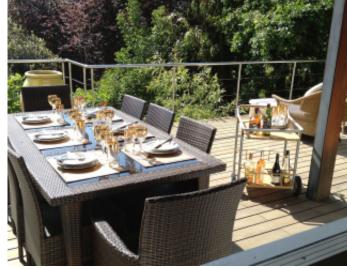

#### **VILLA**

High standing villa

High standing villa

Mougins, superb property of approximately 6,500 sqm villa on 2 levels of approximately 350 sqm, composed at the garden floor of an entrance hall, a lounge with fully equipped kitchen, dining room, bedroom with showers and toilets, 2 bedrooms communicating with a shower room and toilet, a master bedroom with terrace, toilet showers bathrooms and dressing room, bedroom with terrace and corner water, a suite with living room, terrace, showers and toilets. An independent studio about 50m2 with living room, kitchen, dining room, bedroom with shower room and wc. At the pool, an office, a large double living room, fully equipped kitchen with terrace, guest toilet and laundry. Outside, pool house with fully equipped kitchen, sauna, shower room, wc.

Heated pool with alarm, jacuzzi.

Mougins, superb property of approximately 6,500 sqm villa on 2 levels of approximately 350 sqm, composed at the garden floor of an entrance hall, a lounge with fully equipped kitchen, dining room, bedroom with showers and toilets, 2 bedrooms communicating with a shower room and toilet, a master bedroom with terrace, toilet showers bathrooms and dressing room, bedroom with terrace and corner water, a suite with living room, terrace, showers and toilets. An independent studio about 50m2 with living room, kitchen, dining room, bedroom with shower room and wc. At the pool, an office, a large double living room, fully equipped kitchen with terrace, guest toilet and laundry. Outside, pool house with fully equipped kitchen, sauna, shower room, wc. Heated pool with alarm, jacuzzi.