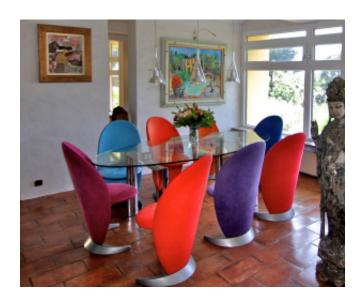

#### **VILLA**

High standing villa

High standing villa

Mougins, superb property of approximately 6,500 sqm villa on 2 levels of approximately 350 sqm, composed at the garden floor of an entrance hall, a lounge with fully equipped kitchen, dining room, bedroom with showers and toilets, 2 bedrooms communicating with a shower room and toilet, a master bedroom with terrace, toilet showers bathrooms and dressing room, bedroom with terrace and corner water, a suite with living room, terrace, showers and toilets. An independent studio about 50m2 with living room, kitchen, dining room, bedroom with shower room and wc. At the pool, an office, a large double living room, fully equipped kitchen with terrace, guest toilet and laundry. Outside, pool house with fully equipped kitchen, sauna, shower room, wc.

Heated pool with alarm, jacuzzi.

Mougins, superb property of approximately 6,500 sqm villa on 2 levels of approximately 350 sqm, composed at the garden floor of an entrance hall, a lounge with fully equipped kitchen, dining room, bedroom with showers and toilets, 2 bedrooms communicating with a shower room and toilet, a master bedroom with terrace, toilet showers bathrooms and dressing room, bedroom with terrace and corner water, a suite with living room, terrace, showers and toilets. An independent studio about 50m2 with living room, kitchen, dining room, bedroom with shower room and wc. At the pool, an office, a large double living room, fully equipped kitchen with terrace, guest toilet and laundry. Outside, pool house with fully equipped kitchen, sauna, shower room, wc. Heated pool with alarm, jacuzzi.