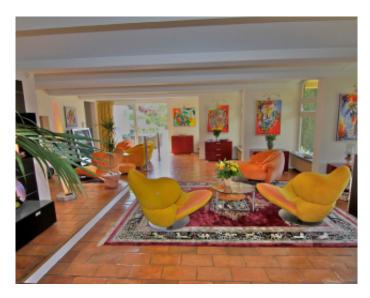

#### **VILLA**

High standing villa

High standing villa

Mougins, superb property of approximately 6,500 sqm villa on 2 levels of approximately 350 sqm, composed at the garden floor of an entrance hall, a lounge with fully equipped kitchen, dining room, bedroom with showers and toilets, 2 bedrooms communicating with a shower room and toilet, a master bedroom with terrace, toilet showers bathrooms and dressing room, bedroom with terrace and corner water, a suite with living room, terrace, showers and toilets. An independent studio about 50m2 with living room, kitchen, dining room, bedroom with shower room and wc. At the pool, an office, a large double living room, fully equipped kitchen with terrace, guest toilet and laundry. Outside, pool house with fully equipped kitchen, sauna, shower room, wc.

Heated pool with alarm, jacuzzi.

Mougins, superb property of approximately 6,500 sqm villa on 2 levels of approximately 350 sqm, composed at the garden floor of an entrance hall, a lounge with fully equipped kitchen, dining room, bedroom with showers and toilets, 2 bedrooms communicating with a shower room and toilet, a master bedroom with terrace, toilet showers bathrooms and dressing room, bedroom with terrace and corner water, a suite with living room, terrace, showers and toilets. An independent studio about 50m2 with living room, kitchen, dining room, bedroom with shower room and wc. At the pool, an office, a large double living room, fully equipped kitchen with terrace, guest toilet and laundry. Outside, pool house with fully equipped kitchen, sauna, shower room, wc. Heated pool with alarm, jacuzzi.