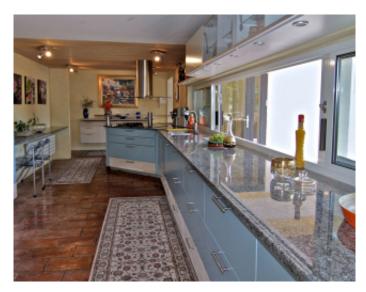

#### **VILLA**

High standing villa

High standing villa

Mougins, superb property of approximately 6,500 sqm villa on 2 levels of approximately 350 sqm, composed at the garden floor of an entrance hall, a lounge with fully equipped kitchen, dining room, bedroom with showers and toilets, 2 bedrooms communicating with a shower room and toilet, a master bedroom with terrace, toilet showers bathrooms and dressing room, bedroom with terrace and corner water, a suite with living room, terrace, showers and toilets. An independent studio about 50m2 with living room, kitchen, dining room, bedroom with shower room and wc. At the pool, an office, a large double living room, fully equipped kitchen with terrace, guest toilet and laundry. Outside, pool house with fully equipped kitchen, sauna, shower room, wc.

Heated pool with alarm, jacuzzi.

Mougins, superb property of approximately 6,500 sqm villa on 2 levels of approximately 350 sqm, composed at the garden floor of an entrance hall, a lounge with fully equipped kitchen, dining room, bedroom with showers and toilets, 2 bedrooms communicating with a shower room and toilet, a master bedroom with terrace, toilet showers bathrooms and dressing room, bedroom with terrace and corner water, a suite with living room, terrace, showers and toilets. An independent studio about 50m2 with living room, kitchen, dining room, bedroom with shower room and wc. At the pool, an office, a large double living room, fully equipped kitchen with terrace, guest toilet and laundry. Outside, pool house with fully equipped kitchen, sauna, shower room, wc. Heated pool with alarm, jacuzzi.