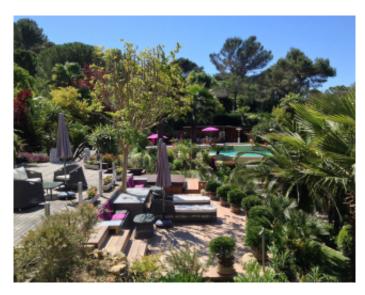

#### **VILLA**

High standing villa

High standing villa

Mougins, superb property of approximately 6,500 sqm villa on 2 levels of approximately 350 sqm, composed at the garden floor of an entrance hall, a lounge with fully equipped kitchen, dining room, bedroom with showers and toilets, 2 bedrooms communicating with a shower room and toilet, a master bedroom with terrace, toilet showers bathrooms and dressing room, bedroom with terrace and corner water, a suite with living room, terrace, showers and toilets. An independent studio about 50m2 with living room, kitchen, dining room, bedroom with shower room and wc. At the pool, an office, a large double living room, fully equipped kitchen with terrace, guest toilet and laundry. Outside, pool house with fully equipped kitchen, sauna, shower room, wc.

Heated pool with alarm, jacuzzi.

Mougins, superb property of approximately 6,500 sqm villa on 2 levels of approximately 350 sqm, composed at the garden floor of an entrance hall, a lounge with fully equipped kitchen, dining room, bedroom with showers and toilets, 2 bedrooms communicating with a shower room and toilet, a master bedroom with terrace, toilet showers bathrooms and dressing room, bedroom with terrace and corner water, a suite with living room, terrace, showers and toilets. An independent studio about 50m2 with living room, kitchen, dining room, bedroom with shower room and wc. At the pool, an office, a large double living room, fully equipped kitchen with terrace, guest toilet and laundry. Outside, pool house with fully equipped kitchen, sauna, shower room, wc. Heated pool with alarm, jacuzzi.

#### PRESTATIONS / SERVICES

Bedrooms / *Bedrooms* : 6 Double beds / *Double beds* : 6

Showers / Showers : 5
Baths / Baths : 1

WC / WC : 6

Heated pool / Heated pool Alarm / Alarm Parking / Parking : 5 Sauna / Sauna Jacuzzi / Jacuzzi