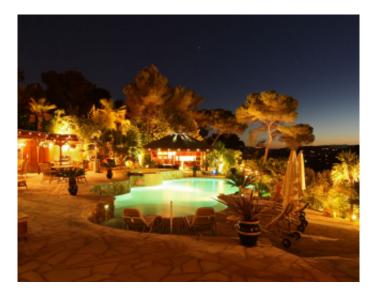

#### **VILLA**

High standing villa

High standing villa

Mougins, superb property of approximately 6,500 sqm villa on 2 levels of approximately 350 sqm, composed at the garden floor of an entrance hall, a lounge with fully equipped kitchen, dining room, bedroom with showers and toilets, 2 bedrooms communicating with a shower room and toilet, a master bedroom with terrace, toilet showers bathrooms and dressing room, bedroom with terrace and corner water, a suite with living room, terrace, showers and toilets. An independent studio about 50m2 with living room, kitchen, dining room, bedroom with shower room and wc. At the pool, an office, a large double living room, fully equipped kitchen with terrace, guest toilet and laundry. Outside, pool house with fully equipped kitchen, sauna, shower room, wc.

Heated pool with alarm, jacuzzi.

Mougins, superb property of approximately 6,500 sqm villa on 2 levels of approximately 350 sqm, composed at the garden floor of an entrance hall, a lounge with fully equipped kitchen, dining room, bedroom with showers and toilets, 2 bedrooms communicating with a shower room and toilet, a master bedroom with terrace, toilet showers bathrooms and dressing room, bedroom with terrace and corner water, a suite with living room, terrace, showers and toilets. An independent studio about 50m2 with living room, kitchen, dining room, bedroom with shower room and wc. At the pool, an office, a large double living room, fully equipped kitchen with terrace, guest toilet and laundry. Outside, pool house with fully equipped kitchen, sauna, shower room, wc. Heated pool with alarm, jacuzzi.