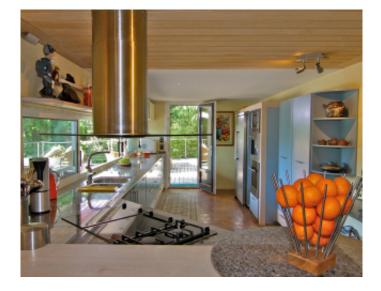

#### **VILLA**

High standing villa

High standing villa

Mougins, superb property of approximately 6,500 sqm villa on 2 levels of approximately 350 sqm, composed at the garden floor of an entrance hall, a lounge with fully equipped kitchen, dining room, bedroom with showers and toilets, 2 bedrooms communicating with a shower room and toilet, a master bedroom with terrace, toilet showers bathrooms and dressing room, bedroom with terrace and corner water, a suite with living room, terrace, showers and toilets. An independent studio about 50m2 with living room, kitchen, dining room, bedroom with shower room and wc. At the pool, an office, a large double living room, fully equipped kitchen with terrace, guest toilet and laundry. Outside, pool house with fully equipped kitchen, sauna, shower room, wc.

Heated pool with alarm, jacuzzi.

Mougins, superb property of approximately 6,500 sqm villa on 2 levels of approximately 350 sqm, composed at the garden floor of an entrance hall, a lounge with fully equipped kitchen, dining room, bedroom with showers and toilets, 2 bedrooms communicating with a shower room and toilet, a master bedroom with terrace, toilet showers bathrooms and dressing room, bedroom with terrace and corner water, a suite with living room, terrace, showers and toilets. An independent studio about 50m2 with living room, kitchen, dining room, bedroom with shower room and wc. At the pool, an office, a large double living room, fully equipped kitchen with terrace, guest toilet and laundry. Outside, pool house with fully equipped kitchen, sauna, shower room, wc. Heated pool with alarm, jacuzzi.