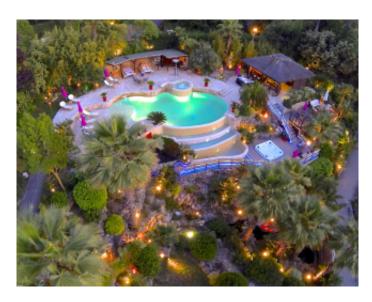

#### **VILLA**

High standing villa

High standing villa

Mougins, superb property of approximately 6,500 sqm villa on 2 levels of approximately 350 sqm, composed at the garden floor of an entrance hall, a lounge with fully equipped kitchen, dining room, bedroom with showers and toilets, 2 bedrooms communicating with a shower room and toilet, a master bedroom with terrace, toilet showers bathrooms and dressing room, bedroom with terrace and corner water, a suite with living room, terrace, showers and toilets. An independent studio about 50m2 with living room, kitchen, dining room, bedroom with shower room and wc. At the pool, an office, a large double living room, fully equipped kitchen with terrace, guest toilet and laundry. Outside, pool house with fully equipped kitchen, sauna, shower room, wc.

Heated pool with alarm, jacuzzi.

Mougins, superb property of approximately 6,500 sqm villa on 2 levels of approximately 350 sqm, composed at the garden floor of an entrance hall, a lounge with fully equipped kitchen, dining room, bedroom with showers and toilets, 2 bedrooms communicating with a shower room and toilet, a master bedroom with terrace, toilet showers bathrooms and dressing room, bedroom with terrace and corner water, a suite with living room, terrace, showers and toilets. An independent studio about 50m2 with living room, kitchen, dining room, bedroom with shower room and wc. At the pool, an office, a large double living room, fully equipped kitchen with terrace, guest toilet and laundry. Outside, pool house with fully equipped kitchen, sauna, shower room, wc. Heated pool with alarm, jacuzzi.

#### PRESTATIONS / SERVICES

Bedrooms / *Bedrooms* : 6 Double beds / *Double beds* : 6

Showers / Showers : 5
Baths / Baths : 1

WC / WC : 6

Heated pool / Heated pool Alarm / Alarm Parking / Parking : 5 Sauna / Sauna Jacuzzi / Jacuzzi