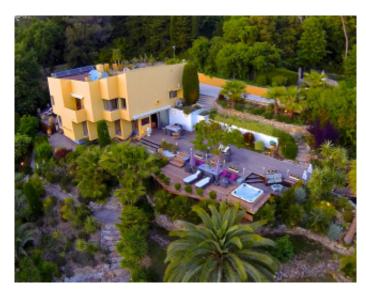

#### **VILLA**

High standing villa

High standing villa

Mougins, superb property of approximately 6,500 sqm villa on 2 levels of approximately 350 sqm, composed at the garden floor of an entrance hall, a lounge with fully equipped kitchen, dining room, bedroom with showers and toilets, 2 bedrooms communicating with a shower room and toilet, a master bedroom with terrace, toilet showers bathrooms and dressing room, bedroom with terrace and corner water, a suite with living room, terrace, showers and toilets. An independent studio about 50m2 with living room, kitchen, dining room, bedroom with shower room and wc. At the pool, an office, a large double living room, fully equipped kitchen with terrace, guest toilet and laundry. Outside, pool house with fully equipped kitchen, sauna, shower room, wc.

Heated pool with alarm, jacuzzi.

Mougins, superb property of approximately 6,500 sqm villa on 2 levels of approximately 350 sqm, composed at the garden floor of an entrance hall, a lounge with fully equipped kitchen, dining room, bedroom with showers and toilets, 2 bedrooms communicating with a shower room and toilet, a master bedroom with terrace, toilet showers bathrooms and dressing room, bedroom with terrace and corner water, a suite with living room, terrace, showers and toilets. An independent studio about 50m2 with living room, kitchen, dining room, bedroom with shower room and wc. At the pool, an office, a large double living room, fully equipped kitchen with terrace, guest toilet and laundry. Outside, pool house with fully equipped kitchen, sauna, shower room, wc. Heated pool with alarm, jacuzzi.

#### PRESTATIONS / SERVICES

Bedrooms / *Bedrooms* : 6 Double beds / *Double beds* : 6

Showers / Showers : 5
Baths / Baths : 1

WC / WC : 6

Heated pool / Heated pool Alarm / Alarm Parking / Parking : 5 Sauna / Sauna Jacuzzi / Jacuzzi