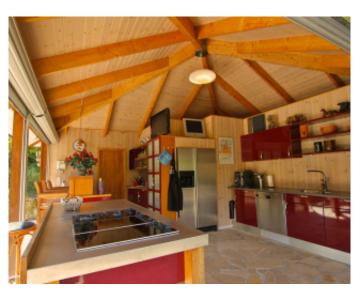

#### **VILLA**

High standing villa

High standing villa

Mougins, superb property of approximately 6,500 sqm villa on 2 levels of approximately 350 sqm, composed at the garden floor of an entrance hall, a lounge with fully equipped kitchen, dining room, bedroom with showers and toilets, 2 bedrooms communicating with a shower room and toilet, a master bedroom with terrace, toilet showers bathrooms and dressing room, bedroom with terrace and corner water, a suite with living room, terrace, showers and toilets. An independent studio about 50m2 with living room, kitchen, dining room, bedroom with shower room and wc. At the pool, an office, a large double living room, fully equipped kitchen with terrace, guest toilet and laundry. Outside, pool house with fully equipped kitchen, sauna, shower room, wc.

Heated pool with alarm, jacuzzi.

Mougins, superb property of approximately 6,500 sqm villa on 2 levels of approximately 350 sqm, composed at the garden floor of an entrance hall, a lounge with fully equipped kitchen, dining room, bedroom with showers and toilets, 2 bedrooms communicating with a shower room and toilet, a master bedroom with terrace, toilet showers bathrooms and dressing room, bedroom with terrace and corner water, a suite with living room, terrace, showers and toilets. An independent studio about 50m2 with living room, kitchen, dining room, bedroom with shower room and wc. At the pool, an office, a large double living room, fully equipped kitchen with terrace, guest toilet and laundry. Outside, pool house with fully equipped kitchen, sauna, shower room, wc. Heated pool with alarm, jacuzzi.

Internet acces / *Internet acces*Air conditioning / *Air conditioning*Summer kitchen / *Summer kitchen* 

Pool-house / Pool-house Laundry / Laundry