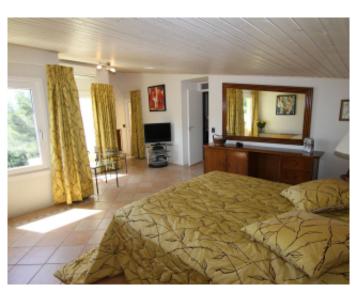

#### **VILLA**

High standing villa

High standing villa

Mougins, superb property of approximately 6,500 sqm villa on 2 levels of approximately 350 sqm, composed at the garden floor of an entrance hall, a lounge with fully equipped kitchen, dining room, bedroom with showers and toilets, 2 bedrooms communicating with a shower room and toilet, a master bedroom with terrace, toilet showers bathrooms and dressing room, bedroom with terrace and corner water, a suite with living room, terrace, showers and toilets. An independent studio about 50m2 with living room, kitchen, dining room, bedroom with shower room and wc. At the pool, an office, a large double living room, fully equipped kitchen with terrace, guest toilet and laundry. Outside, pool house with fully equipped kitchen, sauna, shower room, wc.

Heated pool with alarm, jacuzzi.

Mougins, superb property of approximately 6,500 sqm villa on 2 levels of approximately 350 sqm, composed at the garden floor of an entrance hall, a lounge with fully equipped kitchen, dining room, bedroom with showers and toilets, 2 bedrooms communicating with a shower room and toilet, a master bedroom with terrace, toilet showers bathrooms and dressing room, bedroom with terrace and corner water, a suite with living room, terrace, showers and toilets. An independent studio about 50m2 with living room, kitchen, dining room, bedroom with shower room and wc. At the pool, an office, a large double living room, fully equipped kitchen with terrace, guest toilet and laundry. Outside, pool house with fully equipped kitchen, sauna, shower room, wc. Heated pool with alarm, jacuzzi.