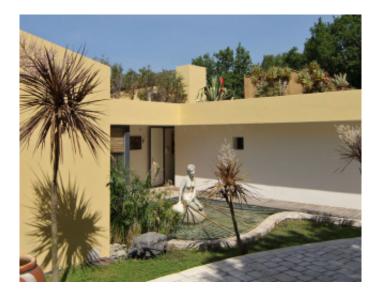

#### **VILLA**

High standing villa

High standing villa

Mougins, superb property of approximately 6,500 sqm villa on 2 levels of approximately 350 sqm, composed at the garden floor of an entrance hall, a lounge with fully equipped kitchen, dining room, bedroom with showers and toilets, 2 bedrooms communicating with a shower room and toilet, a master bedroom with terrace, toilet showers bathrooms and dressing room, bedroom with terrace and corner water, a suite with living room, terrace, showers and toilets. An independent studio about 50m2 with living room, kitchen, dining room, bedroom with shower room and wc. At the pool, an office, a large double living room, fully equipped kitchen with terrace, guest toilet and laundry. Outside, pool house with fully equipped kitchen, sauna, shower room, wc.

Heated pool with alarm, jacuzzi.

Mougins, superb property of approximately 6,500 sqm villa on 2 levels of approximately 350 sqm, composed at the garden floor of an entrance hall, a lounge with fully equipped kitchen, dining room, bedroom with showers and toilets, 2 bedrooms communicating with a shower room and toilet, a master bedroom with terrace, toilet showers bathrooms and dressing room, bedroom with terrace and corner water, a suite with living room, terrace, showers and toilets. An independent studio about 50m2 with living room, kitchen, dining room, bedroom with shower room and wc. At the pool, an office, a large double living room, fully equipped kitchen with terrace, guest toilet and laundry. Outside, pool house with fully equipped kitchen, sauna, shower room, wc. Heated pool with alarm, jacuzzi.