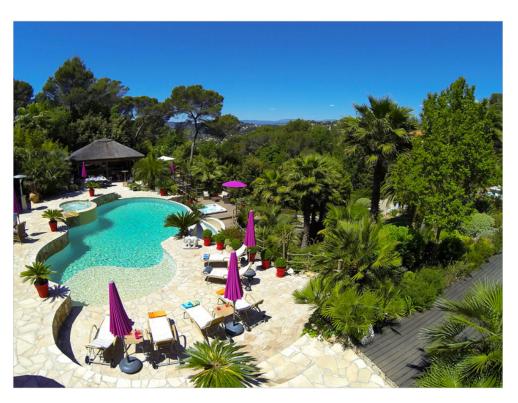

#### **VILLA**

High standing villa

High standing villa

Mougins, superb property of approximately 6,500 sqm villa on 2 levels of approximately 350 sqm, composed at the garden floor of an entrance hall, a lounge with fully equipped kitchen, dining room, bedroom with showers and toilets, 2 bedrooms communicating with a shower room and toilet, a master bedroom with terrace, toilet showers bathrooms and dressing room, bedroom with terrace and corner water, a suite with living room, terrace, showers and toilets. An independent studio about 50m2 with living room, kitchen, dining room, bedroom with shower room and wc. At the pool, an office, a large double living room, fully equipped kitchen with terrace, guest toilet and laundry. Outside, pool house with fully equipped kitchen, sauna, shower room, wc.

Heated pool with alarm, jacuzzi.

Mougins, superb property of approximately 6,500 sqm villa on 2 levels of approximately 350 sqm, composed at the garden floor of an entrance hall, a lounge with fully equipped kitchen, dining room, bedroom with showers and toilets, 2 bedrooms communicating with a shower room and toilet, a master bedroom with terrace, toilet showers bathrooms and dressing room, bedroom with terrace and corner water, a suite with living room, terrace, showers and toilets. An independent studio about 50m2 with living room, kitchen, dining room, bedroom with shower room and wc. At the pool, an office, a large double living room, fully equipped kitchen with terrace, guest toilet and laundry. Outside, pool house with fully equipped kitchen, sauna, shower room, wc. Heated pool with alarm, jacuzzi.

#### PRESTATIONS / SERVICES

Bedrooms / *Bedrooms* : 6 Double beds / *Double beds* : 6

Showers / Showers : 5
Baths / Baths : 1

WC / WC : 6

Heated pool / Heated pool Alarm / Alarm Parking / Parking : 5 Sauna / Sauna Jacuzzi / Jacuzzi

Internet acces / *Internet acces*Air conditioning / *Air conditioning*Summer kitchen / *Summer kitchen* 

Pool-house / Pool-house Laundry / Laundry