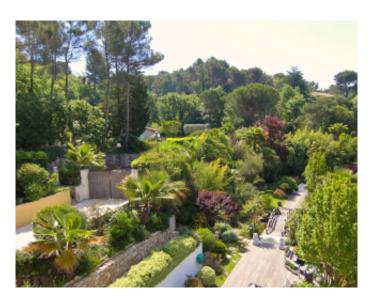

#### **VILLA**

High standing villa

High standing villa

Mougins, superb property of approximately 6,500 sqm villa on 2 levels of approximately 350 sqm, composed at the garden floor of an entrance hall, a lounge with fully equipped kitchen, dining room, bedroom with showers and toilets, 2 bedrooms communicating with a shower room and toilet, a master bedroom with terrace, toilet showers bathrooms and dressing room, bedroom with terrace and corner water, a suite with living room, terrace, showers and toilets. An independent studio about 50m2 with living room, kitchen, dining room, bedroom with shower room and wc. At the pool, an office, a large double living room, fully equipped kitchen with terrace, guest toilet and laundry. Outside, pool house with fully equipped kitchen, sauna, shower room, wc.

Heated pool with alarm, jacuzzi.

Mougins, superb property of approximately 6,500 sqm villa on 2 levels of approximately 350 sqm, composed at the garden floor of an entrance hall, a lounge with fully equipped kitchen, dining room, bedroom with showers and toilets, 2 bedrooms communicating with a shower room and toilet, a master bedroom with terrace, toilet showers bathrooms and dressing room, bedroom with terrace and corner water, a suite with living room, terrace, showers and toilets. An independent studio about 50m2 with living room, kitchen, dining room, bedroom with shower room and wc. At the pool, an office, a large double living room, fully equipped kitchen with terrace, guest toilet and laundry. Outside, pool house with fully equipped kitchen, sauna, shower room, wc. Heated pool with alarm, jacuzzi.