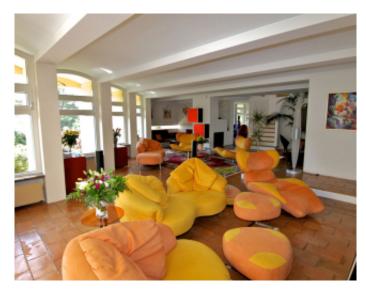

#### **VILLA**

High standing villa

High standing villa

Mougins, superb property of approximately 6,500 sqm villa on 2 levels of approximately 350 sqm, composed at the garden floor of an entrance hall, a lounge with fully equipped kitchen, dining room, bedroom with showers and toilets, 2 bedrooms communicating with a shower room and toilet, a master bedroom with terrace, toilet showers bathrooms and dressing room, bedroom with terrace and corner water, a suite with living room, terrace, showers and toilets. An independent studio about 50m2 with living room, kitchen, dining room, bedroom with shower room and wc. At the pool, an office, a large double living room, fully equipped kitchen with terrace, guest toilet and laundry. Outside, pool house with fully equipped kitchen, sauna, shower room, wc.

Heated pool with alarm, jacuzzi.

Mougins, superb property of approximately 6,500 sqm villa on 2 levels of approximately 350 sqm, composed at the garden floor of an entrance hall, a lounge with fully equipped kitchen, dining room, bedroom with showers and toilets, 2 bedrooms communicating with a shower room and toilet, a master bedroom with terrace, toilet showers bathrooms and dressing room, bedroom with terrace and corner water, a suite with living room, terrace, showers and toilets. An independent studio about 50m2 with living room, kitchen, dining room, bedroom with shower room and wc. At the pool, an office, a large double living room, fully equipped kitchen with terrace, guest toilet and laundry. Outside, pool house with fully equipped kitchen, sauna, shower room, wc. Heated pool with alarm, jacuzzi.