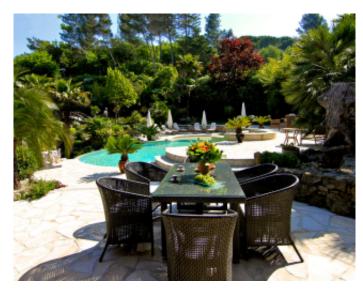

#### **VILLA**

High standing villa

High standing villa

Mougins, superb property of approximately 6,500 sqm villa on 2 levels of approximately 350 sqm, composed at the garden floor of an entrance hall, a lounge with fully equipped kitchen, dining room, bedroom with showers and toilets, 2 bedrooms communicating with a shower room and toilet, a master bedroom with terrace, toilet showers bathrooms and dressing room, bedroom with terrace and corner water, a suite with living room, terrace, showers and toilets. An independent studio about 50m2 with living room, kitchen, dining room, bedroom with shower room and wc. At the pool, an office, a large double living room, fully equipped kitchen with terrace, guest toilet and laundry. Outside, pool house with fully equipped kitchen, sauna, shower room, wc.

Heated pool with alarm, jacuzzi.

Mougins, superb property of approximately 6,500 sqm villa on 2 levels of approximately 350 sqm, composed at the garden floor of an entrance hall, a lounge with fully equipped kitchen, dining room, bedroom with showers and toilets, 2 bedrooms communicating with a shower room and toilet, a master bedroom with terrace, toilet showers bathrooms and dressing room, bedroom with terrace and corner water, a suite with living room, terrace, showers and toilets. An independent studio about 50m2 with living room, kitchen, dining room, bedroom with shower room and wc. At the pool, an office, a large double living room, fully equipped kitchen with terrace, guest toilet and laundry. Outside, pool house with fully equipped kitchen, sauna, shower room, wc. Heated pool with alarm, jacuzzi.