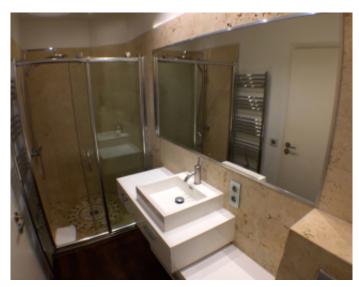

IMMEUBLE / BUILDING

Bourgeois building Bourgeois building

Cannes center, beautiful apartment of 90 sqm, fully renovated, consisting of a living room with fitted kitchen, 3 bedrooms, 2 shower rooms with WC. Located in the same building as the 403, 409, 347, 410. *Cannes center, beautiful apartment of 90 sqm, fully renovated, consisting of a living room with fitted kitchen, 3 bedrooms, 2 shower rooms with WC. Located in the same building as the 403, 409, 347, 410.* 

#### **PRESTATIONS / SERVICES**

Bedrooms / *Bedrooms* : 3 Single Beds / *Single Beds* : 5 Showers / *Showers* : 2 WC / WC : 2 Internet acces / Internet acces Air conditioning / Air conditioning Lift / Lift