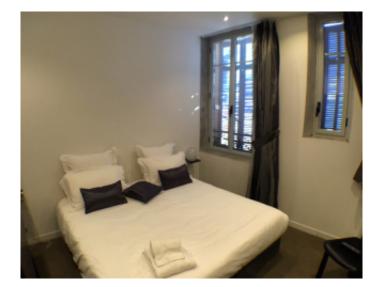

IMMEUBLE / BUILDING

Bourgeois building Bourgeois building

Cannes center, beautiful apartment of 90 sqm, fully renovated, consisting of a living room with fitted kitchen, 3 bedrooms, 2 shower rooms with WC. Located in the same building as the 403, 409, 347, 410. *Cannes center, beautiful apartment of 90 sqm, fully renovated, consisting of a living room with fitted kitchen, 3 bedrooms, 2 shower rooms with WC. Located in the same building as the 403, 409, 347, 410.* 

#### **PRESTATIONS / SERVICES**

Bedrooms / *Bedrooms* : 3 Single Beds / *Single Beds* : 5 Showers / *Showers* : 2 WC / WC : 2 Internet acces / Internet acces Air conditioning / Air conditioning Lift / Lift