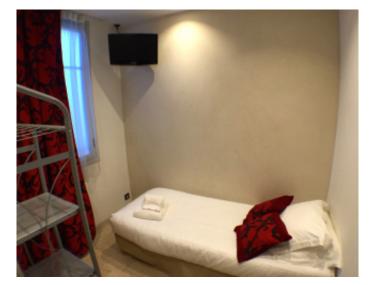

IMMEUBLE / BUILDING

Bourgeois building Bourgeois building

Cannes center, beautiful apartment of 90 sqm, fully renovated, consisting of a living room with fitted kitchen, 3 bedrooms, 2 shower rooms with WC. Located in the same building as the 403, 409, 347, 410. *Cannes center, beautiful apartment of 90 sqm, fully renovated, consisting of a living room with fitted kitchen, 3 bedrooms, 2 shower rooms with WC. Located in the same building as the 403, 409, 347, 410.* 

#### **PRESTATIONS / SERVICES**

Bedrooms / *Bedrooms* : 3 Single Beds / *Single Beds* : 5 Showers / *Showers* : 2 WC / WC : 2 Internet acces / Internet acces Air conditioning / Air conditioning Lift / Lift