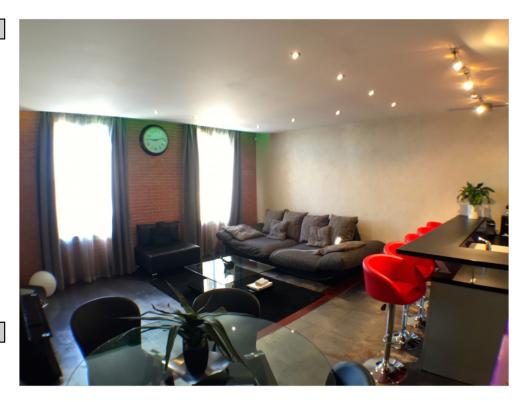

IMMEUBLE / BUILDING

Bourgeois building Bourgeois building

Cannes center, beautiful apartment of 90 sqm, fully renovated, consisting of a living room with fitted kitchen, 3 bedrooms, 2 shower rooms with WC. Located in the same building as the 403, 409, 347, 410. *Cannes center, beautiful apartment of 90 sqm, fully renovated, consisting of a living room with fitted kitchen, 3 bedrooms, 2 shower rooms with WC. Located in the same building as the 403, 409, 347, 410.* 

#### **PRESTATIONS / SERVICES**

Bedrooms / *Bedrooms* : 3 Single Beds / *Single Beds* : 5 Showers / *Showers* : 2 WC / WC : 2 Internet acces / Internet acces Air conditioning / Air conditioning Lift / Lift