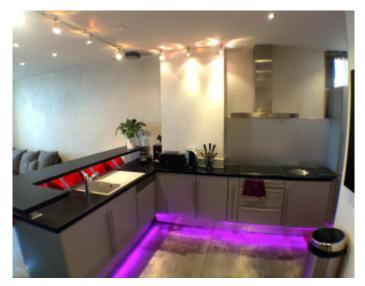

IMMEUBLE / BUILDING

Bourgeois building Bourgeois building

Cannes center, beautiful apartment of 90 sqm, fully renovated, consisting of a living room with fitted kitchen, 3 bedrooms, 2 shower rooms with WC. Located in the same building as the 403, 409, 347, 410. *Cannes center, beautiful apartment of 90 sqm, fully renovated, consisting of a living room with fitted kitchen, 3 bedrooms, 2 shower rooms with WC. Located in the same building as the 403, 409, 347, 410.* 

#### **PRESTATIONS / SERVICES**

Bedrooms / *Bedrooms* : 3 Single Beds / *Single Beds* : 5 Showers / *Showers* : 2 WC / WC : 2 Internet acces / Internet acces Air conditioning / Air conditioning Lift / Lift