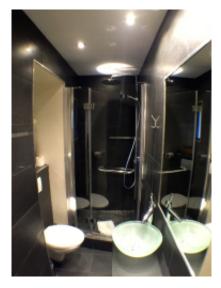

IMMEUBLE / BUILDING

Bourgeois building Bourgeois building

Cannes center, beautiful apartment of 90 sqm, fully renovated, consisting of a living room with fitted kitchen, 3 bedrooms, 2 shower rooms with WC. Located in the same building as the 403, 409, 347, 410. *Cannes center, beautiful apartment of 90 sqm, fully renovated, consisting of a living room with fitted kitchen, 3 bedrooms, 2 shower rooms with WC. Located in the same building as the 403, 409, 347, 410.* 

#### **PRESTATIONS / SERVICES**

Bedrooms / *Bedrooms* : 3 Single Beds / *Single Beds* : 5 Showers / *Showers* : 2 WC / WC : 2 Internet acces / Internet acces Air conditioning / Air conditioning Lift / Lift