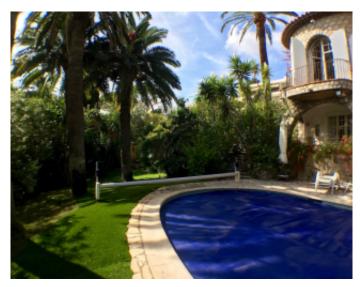

Provençale villa Provençale villa

Cannes, 10 minutes by car from the Palais, beautiful property of 3 villas. The main villa is composed on the first level of an entrance hall, guest toilet, double open living room on a terrace with stunning sea views, fully equipped kitchen, a bedroom suite with bathroom and wc. At the pool level, guest toilet, 2 bedrooms with en suite shower room open on terrace, 2 bedrooms with en interconnecting showers. The 2nd villa has a living room with sofa bed, fitted kitchen, bedroom with shower room and wc communicating with a chamber having a separate entrance. The third villa has a living room with sofa bed, a fitted kitchen, a shower room, upstairs bedroom. All rooms have safes. The garden is fully furnished, heated pool with alarm, BBQ, table tennis.

Cannes, 10 minutes by car from the Palais, beautiful property of 3 villas. The main villa is composed on the first level of an entrance hall, guest toilet, double open living room on a terrace with stunning sea views, fully equipped kitchen, a bedroom suite with bathroom and wc. At the pool level, guest toilet, 2 bedrooms with en suite shower room open on terrace, 2 bedrooms with en interconnecting showers. The 2nd villa has a living room with sofa bed, fitted kitchen, bedroom with shower room and wc communicating with a chamber having a separate entrance. The third villa has a living room with sofa bed, a fitted kitchen, a shower room, upstairs bedroom. All rooms have safes. The garden is fully furnished, heated pool with alarm, BBQ, table tennis.

#### **PRESTATIONS / SERVICES**

Bedrooms / *Bedrooms* : 8 Double beds / *Double beds* : 1 Single Beds / *Single Beds* : 14 Sofa-bed / *Sofa-bed* : 2 Showers / *Showers* : 6 Baths / *Baths* : 1 WC / WC : 9 Air conditioning / Air conditioning Summer kitchen / Summer kitchen Heated pool / Heated pool Alarm / Alarm Panoramic sea view / Panoramic sea view Safe / Safe Parking / Parking : 4