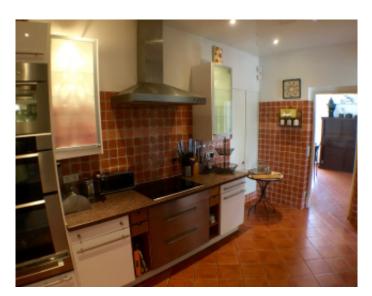

Provençale villa Provençale villa

Cannes, 10 minutes by car from the Palais, beautiful property of 3 villas. The main villa is composed on the first level of an entrance hall, guest toilet, double open living room on a terrace with stunning sea views, fully equipped kitchen, a bedroom suite with bathroom and wc. At the pool level, guest toilet, 2 bedrooms with en suite shower room open on terrace, 2 bedrooms with en interconnecting showers. The 2nd villa has a living room with sofa bed, fitted kitchen, bedroom with shower room and wc communicating with a chamber having a separate entrance. The third villa has a living room with sofa bed, a fitted kitchen, a shower room, upstairs bedroom. All rooms have safes. The garden is fully furnished, heated pool with alarm, BBQ, table tennis.

Cannes, 10 minutes by car from the Palais, beautiful property of 3 villas. The main villa is composed on the first level of an entrance hall, guest toilet, double open living room on a terrace with stunning sea views, fully equipped kitchen, a bedroom suite with bathroom and wc. At the pool level, guest toilet, 2 bedrooms with en suite shower room open on terrace, 2 bedrooms with en interconnecting showers. The 2nd villa has a living room with sofa bed, fitted kitchen, bedroom with shower room and wc communicating with a chamber having a separate entrance. The third villa has a living room with sofa bed, a fitted kitchen, a shower room, upstairs bedroom. All rooms have safes. The garden is fully furnished, heated pool with alarm, BBQ, table tennis.