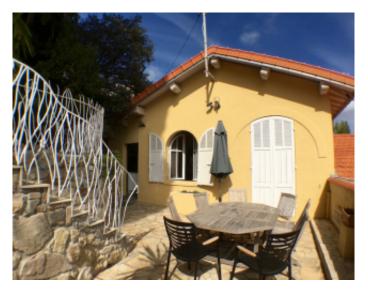

Provençale villa Provençale villa

Cannes, 10 minutes by car from the Palais, beautiful property of 3 villas. The main villa is composed on the first level of an entrance hall, guest toilet, double open living room on a terrace with stunning sea views, fully equipped kitchen, a bedroom suite with bathroom and wc. At the pool level, guest toilet, 2 bedrooms with en suite shower room open on terrace, 2 bedrooms with en interconnecting showers. The 2nd villa has a living room with sofa bed, fitted kitchen, bedroom with shower room and wc communicating with a chamber having a separate entrance. The third villa has a living room with sofa bed, a fitted kitchen, a shower room, upstairs bedroom. All rooms have safes. The garden is fully furnished, heated pool with alarm, BBQ, table tennis.

Cannes, 10 minutes by car from the Palais, beautiful property of 3 villas. The main villa is composed on the first level of an entrance hall, guest toilet, double open living room on a terrace with stunning sea views, fully equipped kitchen, a bedroom suite with bathroom and wc. At the pool level, guest toilet, 2 bedrooms with en suite shower room open on terrace, 2 bedrooms with en interconnecting showers. The 2nd villa has a living room with sofa bed, fitted kitchen, bedroom with shower room and wc communicating with a chamber having a separate entrance. The third villa has a living room with sofa bed, a fitted kitchen, a shower room, upstairs bedroom. All rooms have safes. The garden is fully furnished, heated pool with alarm, BBQ, table tennis.