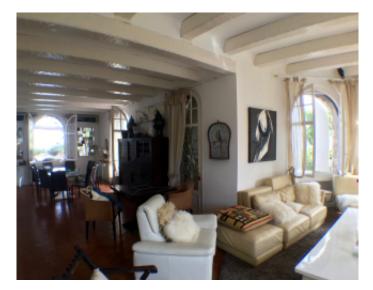

Provençale villa Provençale villa

Cannes, 10 minutes by car from the Palais, beautiful property of 3 villas. The main villa is composed on the first level of an entrance hall, guest toilet, double open living room on a terrace with stunning sea views, fully equipped kitchen, a bedroom suite with bathroom and wc. At the pool level, guest toilet, 2 bedrooms with en suite shower room open on terrace, 2 bedrooms with en interconnecting showers. The 2nd villa has a living room with sofa bed, fitted kitchen, bedroom with shower room and wc communicating with a chamber having a separate entrance. The third villa has a living room with sofa bed, a fitted kitchen, a shower room, upstairs bedroom. All rooms have safes. The garden is fully furnished, heated pool with alarm, BBQ, table tennis.

Cannes, 10 minutes by car from the Palais, beautiful property of 3 villas. The main villa is composed on the first level of an entrance hall, guest toilet, double open living room on a terrace with stunning sea views, fully equipped kitchen, a bedroom suite with bathroom and wc. At the pool level, guest toilet, 2 bedrooms with en suite shower room open on terrace, 2 bedrooms with en interconnecting showers. The 2nd villa has a living room with sofa bed, fitted kitchen, bedroom with shower room and wc communicating with a chamber having a separate entrance. The third villa has a living room with sofa bed, a fitted kitchen, a shower room, upstairs bedroom. All rooms have safes. The garden is fully furnished, heated pool with alarm, BBQ, table tennis.