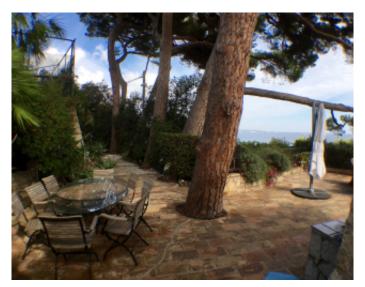

Provençale villa Provençale villa

Cannes, 10 minutes by car from the Palais, beautiful property of 3 villas. The main villa is composed on the first level of an entrance hall, guest toilet, double open living room on a terrace with stunning sea views, fully equipped kitchen, a bedroom suite with bathroom and wc. At the pool level, guest toilet, 2 bedrooms with en suite shower room open on terrace, 2 bedrooms with en interconnecting showers. The 2nd villa has a living room with sofa bed, fitted kitchen, bedroom with shower room and wc communicating with a chamber having a separate entrance. The third villa has a living room with sofa bed, a fitted kitchen, a shower room, upstairs bedroom. All rooms have safes. The garden is fully furnished, heated pool with alarm, BBQ, table tennis.

Cannes, 10 minutes by car from the Palais, beautiful property of 3 villas. The main villa is composed on the first level of an entrance hall, guest toilet, double open living room on a terrace with stunning sea views, fully equipped kitchen, a bedroom suite with bathroom and wc. At the pool level, guest toilet, 2 bedrooms with en suite shower room open on terrace, 2 bedrooms with en interconnecting showers. The 2nd villa has a living room with sofa bed, fitted kitchen, bedroom with shower room and wc communicating with a chamber having a separate entrance. The third villa has a living room with sofa bed, a fitted kitchen, a shower room, upstairs bedroom. All rooms have safes. The garden is fully furnished, heated pool with alarm, BBQ, table tennis.