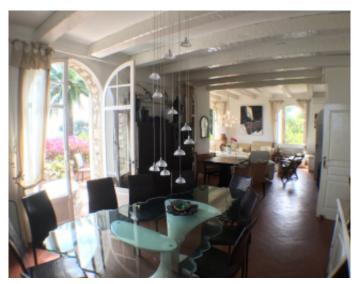

Provençale villa Provençale villa

Cannes, 10 minutes by car from the Palais, beautiful property of 3 villas. The main villa is composed on the first level of an entrance hall, guest toilet, double open living room on a terrace with stunning sea views, fully equipped kitchen, a bedroom suite with bathroom and wc. At the pool level, guest toilet, 2 bedrooms with en suite shower room open on terrace, 2 bedrooms with en interconnecting showers. The 2nd villa has a living room with sofa bed, fitted kitchen, bedroom with shower room and wc communicating with a chamber having a separate entrance. The third villa has a living room with sofa bed, a fitted kitchen, a shower room, upstairs bedroom. All rooms have safes. The garden is fully furnished, heated pool with alarm, BBQ, table tennis.

Cannes, 10 minutes by car from the Palais, beautiful property of 3 villas. The main villa is composed on the first level of an entrance hall, guest toilet, double open living room on a terrace with stunning sea views, fully equipped kitchen, a bedroom suite with bathroom and wc. At the pool level, guest toilet, 2 bedrooms with en suite shower room open on terrace, 2 bedrooms with en interconnecting showers. The 2nd villa has a living room with sofa bed, fitted kitchen, bedroom with shower room and wc communicating with a chamber having a separate entrance. The third villa has a living room with sofa bed, a fitted kitchen, a shower room, upstairs bedroom. All rooms have safes. The garden is fully furnished, heated pool with alarm, BBQ, table tennis.

#### **PRESTATIONS / SERVICES**

Bedrooms / *Bedrooms* : 8 Double beds / *Double beds* : 1 Single Beds / *Single Beds* : 14 Sofa-bed / *Sofa-bed* : 2 Showers / *Showers* : 6 Baths / *Baths* : 1 WC / WC : 9 Air conditioning / Air conditioning Summer kitchen / Summer kitchen Heated pool / Heated pool Alarm / Alarm Panoramic sea view / Panoramic sea view Safe / Safe Parking / Parking : 4