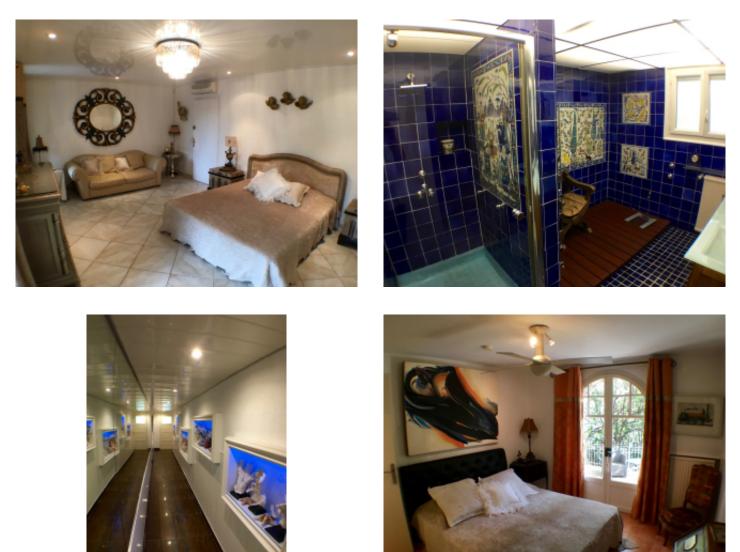

Provençale villa Provençale villa

Cannes, 10 minutes by car from the Palais, beautiful property of 3 villas. The main villa is composed on the first level of an entrance hall, guest toilet, double open living room on a terrace with stunning sea views, fully equipped kitchen, a bedroom suite with bathroom and wc. At the pool level, guest toilet, 2 bedrooms with en suite shower room open on terrace, 2 bedrooms with en interconnecting showers. The 2nd villa has a living room with sofa bed, fitted kitchen, bedroom with shower room and wc communicating with a chamber having a separate entrance. The third villa has a living room with sofa bed, a fitted kitchen, a shower room, upstairs bedroom. All rooms have safes. The garden is fully furnished, heated pool with alarm, BBQ, table tennis.

Cannes, 10 minutes by car from the Palais, beautiful property of 3 villas. The main villa is composed on the first level of an entrance hall, guest toilet, double open living room on a terrace with stunning sea views, fully equipped kitchen, a bedroom suite with bathroom and wc. At the pool level, guest toilet, 2 bedrooms with en suite shower room open on terrace, 2 bedrooms with en interconnecting showers. The 2nd villa has a living room with sofa bed, fitted kitchen, bedroom with shower room and wc communicating with a chamber having a separate entrance. The third villa has a living room with sofa bed, a fitted kitchen, a shower room, upstairs bedroom. All rooms have safes. The garden is fully furnished, heated pool with alarm, BBQ, table tennis.

#### **PRESTATIONS / SERVICES**

Bedrooms / *Bedrooms* : 8 Double beds / *Double beds* : 1 Single Beds / *Single Beds* : 14 Sofa-bed / *Sofa-bed* : 2 Showers / *Showers* : 6 Baths / *Baths* : 1 WC / WC : 9 Air conditioning / Air conditioning Summer kitchen / Summer kitchen Heated pool / Heated pool Alarm / Alarm Panoramic sea view / Panoramic sea view Safe / Safe Parking / Parking : 4