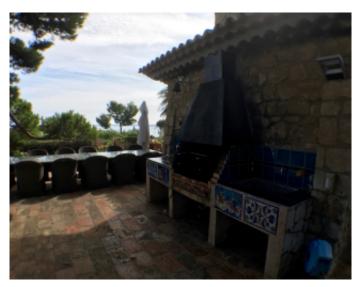

Provençale villa Provençale villa

Cannes, 10 minutes by car from the Palais, beautiful property of 3 villas. The main villa is composed on the first level of an entrance hall, guest toilet, double open living room on a terrace with stunning sea views, fully equipped kitchen, a bedroom suite with bathroom and wc. At the pool level, guest toilet, 2 bedrooms with en suite shower room open on terrace, 2 bedrooms with en interconnecting showers. The 2nd villa has a living room with sofa bed, fitted kitchen, bedroom with shower room and wc communicating with a chamber having a separate entrance. The third villa has a living room with sofa bed, a fitted kitchen, a shower room, upstairs bedroom. All rooms have safes. The garden is fully furnished, heated pool with alarm, BBQ, table tennis.

Cannes, 10 minutes by car from the Palais, beautiful property of 3 villas. The main villa is composed on the first level of an entrance hall, guest toilet, double open living room on a terrace with stunning sea views, fully equipped kitchen, a bedroom suite with bathroom and wc. At the pool level, guest toilet, 2 bedrooms with en suite shower room open on terrace, 2 bedrooms with en interconnecting showers. The 2nd villa has a living room with sofa bed, fitted kitchen, bedroom with shower room and wc communicating with a chamber having a separate entrance. The third villa has a living room with sofa bed, a fitted kitchen, a shower room, upstairs bedroom. All rooms have safes. The garden is fully furnished, heated pool with alarm, BBQ, table tennis.

#### **PRESTATIONS / SERVICES**

Bedrooms / *Bedrooms* : 8 Double beds / *Double beds* : 1 Single Beds / *Single Beds* : 14 Sofa-bed / *Sofa-bed* : 2 Showers / *Showers* : 6 Baths / *Baths* : 1 WC / WC : 9 Air conditioning / Air conditioning Summer kitchen / Summer kitchen Heated pool / Heated pool Alarm / Alarm Panoramic sea view / Panoramic sea view Safe / Safe Parking / Parking : 4