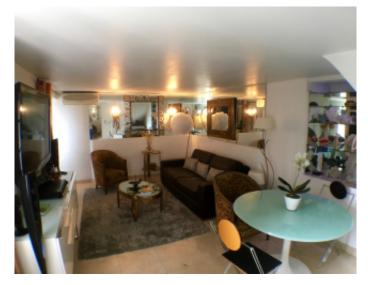

Provençale villa Provençale villa

Cannes, 10 minutes by car from the Palais, beautiful property of 3 villas. The main villa is composed on the first level of an entrance hall, guest toilet, double open living room on a terrace with stunning sea views, fully equipped kitchen, a bedroom suite with bathroom and wc. At the pool level, guest toilet, 2 bedrooms with en suite shower room open on terrace, 2 bedrooms with en interconnecting showers. The 2nd villa has a living room with sofa bed, fitted kitchen, bedroom with shower room and wc communicating with a chamber having a separate entrance. The third villa has a living room with sofa bed, a fitted kitchen, a shower room, upstairs bedroom. All rooms have safes. The garden is fully furnished, heated pool with alarm, BBQ, table tennis.

Cannes, 10 minutes by car from the Palais, beautiful property of 3 villas. The main villa is composed on the first level of an entrance hall, guest toilet, double open living room on a terrace with stunning sea views, fully equipped kitchen, a bedroom suite with bathroom and wc. At the pool level, guest toilet, 2 bedrooms with en suite shower room open on terrace, 2 bedrooms with en interconnecting showers. The 2nd villa has a living room with sofa bed, fitted kitchen, bedroom with shower room and wc communicating with a chamber having a separate entrance. The third villa has a living room with sofa bed, a fitted kitchen, a shower room, upstairs bedroom. All rooms have safes. The garden is fully furnished, heated pool with alarm, BBQ, table tennis.