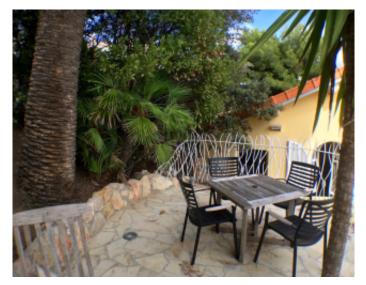

Provençale villa Provençale villa

Cannes, 10 minutes by car from the Palais, beautiful property of 3 villas. The main villa is composed on the first level of an entrance hall, guest toilet, double open living room on a terrace with stunning sea views, fully equipped kitchen, a bedroom suite with bathroom and wc. At the pool level, guest toilet, 2 bedrooms with en suite shower room open on terrace, 2 bedrooms with en interconnecting showers. The 2nd villa has a living room with sofa bed, fitted kitchen, bedroom with shower room and wc communicating with a chamber having a separate entrance. The third villa has a living room with sofa bed, a fitted kitchen, a shower room, upstairs bedroom. All rooms have safes. The garden is fully furnished, heated pool with alarm, BBQ, table tennis.

Cannes, 10 minutes by car from the Palais, beautiful property of 3 villas. The main villa is composed on the first level of an entrance hall, guest toilet, double open living room on a terrace with stunning sea views, fully equipped kitchen, a bedroom suite with bathroom and wc. At the pool level, guest toilet, 2 bedrooms with en suite shower room open on terrace, 2 bedrooms with en interconnecting showers. The 2nd villa has a living room with sofa bed, fitted kitchen, bedroom with shower room and wc communicating with a chamber having a separate entrance. The third villa has a living room with sofa bed, a fitted kitchen, a shower room, upstairs bedroom. All rooms have safes. The garden is fully furnished, heated pool with alarm, BBQ, table tennis.

#### **PRESTATIONS / SERVICES**

Bedrooms / *Bedrooms* : 8 Double beds / *Double beds* : 1 Single Beds / *Single Beds* : 14 Sofa-bed / *Sofa-bed* : 2 Showers / *Showers* : 6 Baths / *Baths* : 1 WC / WC : 9 Air conditioning / Air conditioning Summer kitchen / Summer kitchen Heated pool / Heated pool Alarm / Alarm Panoramic sea view / Panoramic sea view Safe / Safe Parking / Parking : 4