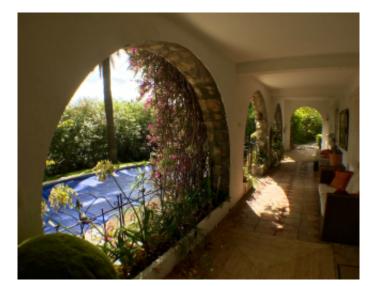

Provençale villa Provençale villa

Cannes, 10 minutes by car from the Palais, beautiful property of 3 villas. The main villa is composed on the first level of an entrance hall, guest toilet, double open living room on a terrace with stunning sea views, fully equipped kitchen, a bedroom suite with bathroom and wc. At the pool level, guest toilet, 2 bedrooms with en suite shower room open on terrace, 2 bedrooms with en interconnecting showers. The 2nd villa has a living room with sofa bed, fitted kitchen, bedroom with shower room and wc communicating with a chamber having a separate entrance. The third villa has a living room with sofa bed, a fitted kitchen, a shower room, upstairs bedroom. All rooms have safes. The garden is fully furnished, heated pool with alarm, BBQ, table tennis.

Cannes, 10 minutes by car from the Palais, beautiful property of 3 villas. The main villa is composed on the first level of an entrance hall, guest toilet, double open living room on a terrace with stunning sea views, fully equipped kitchen, a bedroom suite with bathroom and wc. At the pool level, guest toilet, 2 bedrooms with en suite shower room open on terrace, 2 bedrooms with en interconnecting showers. The 2nd villa has a living room with sofa bed, fitted kitchen, bedroom with shower room and wc communicating with a chamber having a separate entrance. The third villa has a living room with sofa bed, a fitted kitchen, a shower room, upstairs bedroom. All rooms have safes. The garden is fully furnished, heated pool with alarm, BBQ, table tennis.