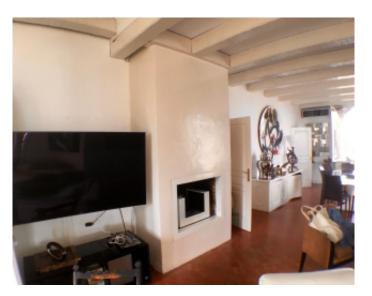

Provençale villa Provençale villa

Cannes, 10 minutes by car from the Palais, beautiful property of 3 villas. The main villa is composed on the first level of an entrance hall, guest toilet, double open living room on a terrace with stunning sea views, fully equipped kitchen, a bedroom suite with bathroom and wc. At the pool level, guest toilet, 2 bedrooms with en suite shower room open on terrace, 2 bedrooms with en interconnecting showers. The 2nd villa has a living room with sofa bed, fitted kitchen, bedroom with shower room and wc communicating with a chamber having a separate entrance. The third villa has a living room with sofa bed, a fitted kitchen, a shower room, upstairs bedroom. All rooms have safes. The garden is fully furnished, heated pool with alarm, BBQ, table tennis.

Cannes, 10 minutes by car from the Palais, beautiful property of 3 villas. The main villa is composed on the first level of an entrance hall, guest toilet, double open living room on a terrace with stunning sea views, fully equipped kitchen, a bedroom suite with bathroom and wc. At the pool level, guest toilet, 2 bedrooms with en suite shower room open on terrace, 2 bedrooms with en interconnecting showers. The 2nd villa has a living room with sofa bed, fitted kitchen, bedroom with shower room and wc communicating with a chamber having a separate entrance. The third villa has a living room with sofa bed, a fitted kitchen, a shower room, upstairs bedroom. All rooms have safes. The garden is fully furnished, heated pool with alarm, BBQ, table tennis.

#### **PRESTATIONS / SERVICES**

Bedrooms / *Bedrooms* : 8 Double beds / *Double beds* : 1 Single Beds / *Single Beds* : 14 Sofa-bed / *Sofa-bed* : 2 Showers / *Showers* : 6 Baths / *Baths* : 1 WC / WC : 9 Air conditioning / Air conditioning Summer kitchen / Summer kitchen Heated pool / Heated pool Alarm / Alarm Panoramic sea view / Panoramic sea view Safe / Safe Parking / Parking : 4