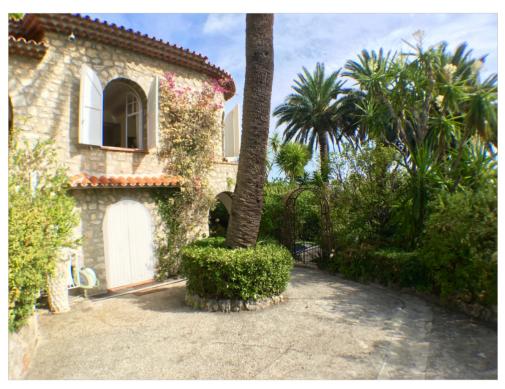

Provençale villa Provençale villa

Cannes, 10 minutes by car from the Palais, beautiful property of 3 villas. The main villa is composed on the first level of an entrance hall, guest toilet, double open living room on a terrace with stunning sea views, fully equipped kitchen, a bedroom suite with bathroom and wc. At the pool level, guest toilet, 2 bedrooms with en suite shower room open on terrace, 2 bedrooms with en interconnecting showers. The 2nd villa has a living room with sofa bed, fitted kitchen, bedroom with shower room and wc communicating with a chamber having a separate entrance. The third villa has a living room with sofa bed, a fitted kitchen, a shower room, upstairs bedroom. All rooms have safes. The garden is fully furnished, heated pool with alarm, BBQ, table tennis.

Cannes, 10 minutes by car from the Palais, beautiful property of 3 villas. The main villa is composed on the first level of an entrance hall, guest toilet, double open living room on a terrace with stunning sea views, fully equipped kitchen, a bedroom suite with bathroom and wc. At the pool level, guest toilet, 2 bedrooms with en suite shower room open on terrace, 2 bedrooms with en interconnecting showers. The 2nd villa has a living room with sofa bed, fitted kitchen, bedroom with shower room and wc communicating with a chamber having a separate entrance. The third villa has a living room with sofa bed, a fitted kitchen, a shower room, upstairs bedroom. All rooms have safes. The garden is fully furnished, heated pool with alarm, BBQ, table tennis.