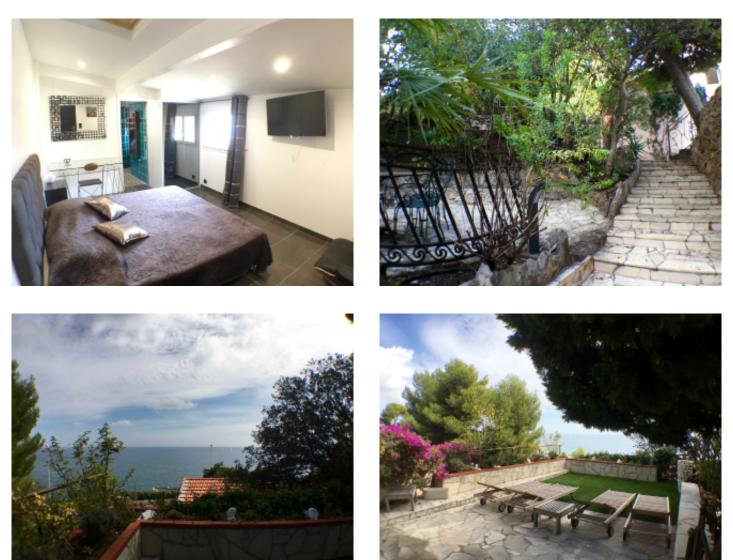

Provençale villa Provençale villa

Cannes, 10 minutes by car from the Palais, beautiful property of 3 villas. The main villa is composed on the first level of an entrance hall, guest toilet, double open living room on a terrace with stunning sea views, fully equipped kitchen, a bedroom suite with bathroom and wc. At the pool level, guest toilet, 2 bedrooms with en suite shower room open on terrace, 2 bedrooms with en interconnecting showers. The 2nd villa has a living room with sofa bed, fitted kitchen, bedroom with shower room and wc communicating with a chamber having a separate entrance. The third villa has a living room with sofa bed, a fitted kitchen, a shower room, upstairs bedroom. All rooms have safes. The garden is fully furnished, heated pool with alarm, BBQ, table tennis.

Cannes, 10 minutes by car from the Palais, beautiful property of 3 villas. The main villa is composed on the first level of an entrance hall, guest toilet, double open living room on a terrace with stunning sea views, fully equipped kitchen, a bedroom suite with bathroom and wc. At the pool level, guest toilet, 2 bedrooms with en suite shower room open on terrace, 2 bedrooms with en interconnecting showers. The 2nd villa has a living room with sofa bed, fitted kitchen, bedroom with shower room and wc communicating with a chamber having a separate entrance. The third villa has a living room with sofa bed, a fitted kitchen, a shower room, upstairs bedroom. All rooms have safes. The garden is fully furnished, heated pool with alarm, BBQ, table tennis.