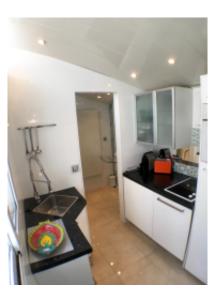

Provençale villa Provençale villa

Cannes, 10 minutes by car from the Palais, beautiful property of 3 villas. The main villa is composed on the first level of an entrance hall, guest toilet, double open living room on a terrace with stunning sea views, fully equipped kitchen, a bedroom suite with bathroom and wc. At the pool level, guest toilet, 2 bedrooms with en suite shower room open on terrace, 2 bedrooms with en interconnecting showers. The 2nd villa has a living room with sofa bed, fitted kitchen, bedroom with shower room and wc communicating with a chamber having a separate entrance. The third villa has a living room with sofa bed, a fitted kitchen, a shower room, upstairs bedroom. All rooms have safes. The garden is fully furnished, heated pool with alarm, BBQ, table tennis.

Cannes, 10 minutes by car from the Palais, beautiful property of 3 villas. The main villa is composed on the first level of an entrance hall, guest toilet, double open living room on a terrace with stunning sea views, fully equipped kitchen, a bedroom suite with bathroom and wc. At the pool level, guest toilet, 2 bedrooms with en suite shower room open on terrace, 2 bedrooms with en interconnecting showers. The 2nd villa has a living room with sofa bed, fitted kitchen, bedroom with shower room and wc communicating with a chamber having a separate entrance. The third villa has a living room with sofa bed, a fitted kitchen, a shower room, upstairs bedroom. All rooms have safes. The garden is fully furnished, heated pool with alarm, BBQ, table tennis.