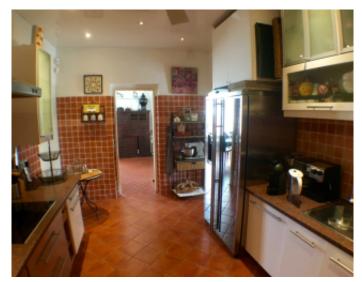

Provençale villa Provençale villa

Cannes, 10 minutes by car from the Palais, beautiful property of 3 villas. The main villa is composed on the first level of an entrance hall, guest toilet, double open living room on a terrace with stunning sea views, fully equipped kitchen, a bedroom suite with bathroom and wc. At the pool level, guest toilet, 2 bedrooms with en suite shower room open on terrace, 2 bedrooms with en interconnecting showers. The 2nd villa has a living room with sofa bed, fitted kitchen, bedroom with shower room and wc communicating with a chamber having a separate entrance. The third villa has a living room with sofa bed, a fitted kitchen, a shower room, upstairs bedroom. All rooms have safes. The garden is fully furnished, heated pool with alarm, BBQ, table tennis.

Cannes, 10 minutes by car from the Palais, beautiful property of 3 villas. The main villa is composed on the first level of an entrance hall, guest toilet, double open living room on a terrace with stunning sea views, fully equipped kitchen, a bedroom suite with bathroom and wc. At the pool level, guest toilet, 2 bedrooms with en suite shower room open on terrace, 2 bedrooms with en interconnecting showers. The 2nd villa has a living room with sofa bed, fitted kitchen, bedroom with shower room and wc communicating with a chamber having a separate entrance. The third villa has a living room with sofa bed, a fitted kitchen, a shower room, upstairs bedroom. All rooms have safes. The garden is fully furnished, heated pool with alarm, BBQ, table tennis.