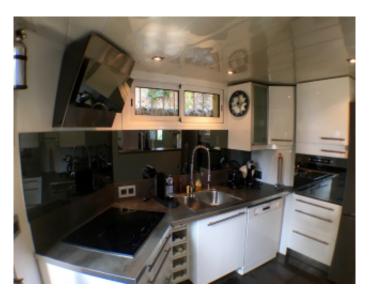

Provençale villa Provençale villa

Cannes, 10 minutes by car from the Palais, beautiful property of 3 villas. The main villa is composed on the first level of an entrance hall, guest toilet, double open living room on a terrace with stunning sea views, fully equipped kitchen, a bedroom suite with bathroom and wc. At the pool level, guest toilet, 2 bedrooms with en suite shower room open on terrace, 2 bedrooms with en interconnecting showers. The 2nd villa has a living room with sofa bed, fitted kitchen, bedroom with shower room and wc communicating with a chamber having a separate entrance. The third villa has a living room with sofa bed, a fitted kitchen, a shower room, upstairs bedroom. All rooms have safes. The garden is fully furnished, heated pool with alarm, BBQ, table tennis.

Cannes, 10 minutes by car from the Palais, beautiful property of 3 villas. The main villa is composed on the first level of an entrance hall, guest toilet, double open living room on a terrace with stunning sea views, fully equipped kitchen, a bedroom suite with bathroom and wc. At the pool level, guest toilet, 2 bedrooms with en suite shower room open on terrace, 2 bedrooms with en interconnecting showers. The 2nd villa has a living room with sofa bed, fitted kitchen, bedroom with shower room and wc communicating with a chamber having a separate entrance. The third villa has a living room with sofa bed, a fitted kitchen, a shower room, upstairs bedroom. All rooms have safes. The garden is fully furnished, heated pool with alarm, BBQ, table tennis.

#### **PRESTATIONS / SERVICES**

Bedrooms / *Bedrooms* : 8 Double beds / *Double beds* : 1 Single Beds / *Single Beds* : 14 Sofa-bed / *Sofa-bed* : 2 Showers / *Showers* : 6 Baths / *Baths* : 1 WC / WC : 9 Air conditioning / Air conditioning Summer kitchen / Summer kitchen Heated pool / Heated pool Alarm / Alarm Panoramic sea view / Panoramic sea view Safe / Safe Parking / Parking : 4