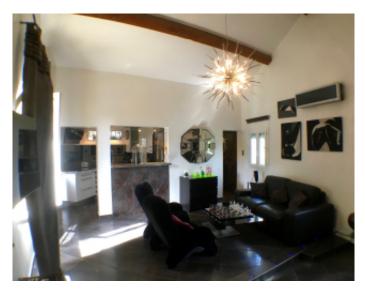

Provençale villa Provençale villa

Cannes, 10 minutes by car from the Palais, beautiful property of 3 villas. The main villa is composed on the first level of an entrance hall, guest toilet, double open living room on a terrace with stunning sea views, fully equipped kitchen, a bedroom suite with bathroom and wc. At the pool level, guest toilet, 2 bedrooms with en suite shower room open on terrace, 2 bedrooms with en interconnecting showers. The 2nd villa has a living room with sofa bed, fitted kitchen, bedroom with shower room and wc communicating with a chamber having a separate entrance. The third villa has a living room with sofa bed, a fitted kitchen, a shower room, upstairs bedroom. All rooms have safes. The garden is fully furnished, heated pool with alarm, BBQ, table tennis.

Cannes, 10 minutes by car from the Palais, beautiful property of 3 villas. The main villa is composed on the first level of an entrance hall, guest toilet, double open living room on a terrace with stunning sea views, fully equipped kitchen, a bedroom suite with bathroom and wc. At the pool level, guest toilet, 2 bedrooms with en suite shower room open on terrace, 2 bedrooms with en interconnecting showers. The 2nd villa has a living room with sofa bed, fitted kitchen, bedroom with shower room and wc communicating with a chamber having a separate entrance. The third villa has a living room with sofa bed, a fitted kitchen, a shower room, upstairs bedroom. All rooms have safes. The garden is fully furnished, heated pool with alarm, BBQ, table tennis.

#### **PRESTATIONS / SERVICES**

Bedrooms / *Bedrooms* : 8 Double beds / *Double beds* : 1 Single Beds / *Single Beds* : 14 Sofa-bed / *Sofa-bed* : 2 Showers / *Showers* : 6 Baths / *Baths* : 1 WC / WC : 9 Air conditioning / Air conditioning Summer kitchen / Summer kitchen Heated pool / Heated pool Alarm / Alarm Panoramic sea view / Panoramic sea view Safe / Safe Parking / Parking : 4