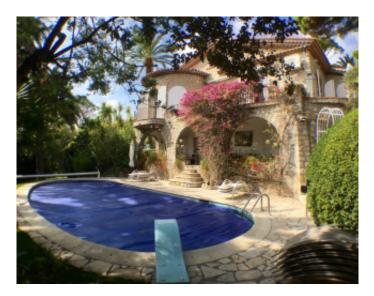

Provençale villa Provençale villa

Cannes, 10 minutes by car from the Palais, beautiful property of 3 villas. The main villa is composed on the first level of an entrance hall, guest toilet, double open living room on a terrace with stunning sea views, fully equipped kitchen, a bedroom suite with bathroom and wc. At the pool level, guest toilet, 2 bedrooms with en suite shower room open on terrace, 2 bedrooms with en interconnecting showers. The 2nd villa has a living room with sofa bed, fitted kitchen, bedroom with shower room and wc communicating with a chamber having a separate entrance. The third villa has a living room with sofa bed, a fitted kitchen, a shower room, upstairs bedroom. All rooms have safes. The garden is fully furnished, heated pool with alarm, BBQ, table tennis.

Cannes, 10 minutes by car from the Palais, beautiful property of 3 villas. The main villa is composed on the first level of an entrance hall, guest toilet, double open living room on a terrace with stunning sea views, fully equipped kitchen, a bedroom suite with bathroom and wc. At the pool level, guest toilet, 2 bedrooms with en suite shower room open on terrace, 2 bedrooms with en interconnecting showers. The 2nd villa has a living room with sofa bed, fitted kitchen, bedroom with shower room and wc communicating with a chamber having a separate entrance. The third villa has a living room with sofa bed, a fitted kitchen, a shower room, upstairs bedroom. All rooms have safes. The garden is fully furnished, heated pool with alarm, BBQ, table tennis.

#### **PRESTATIONS / SERVICES**

Bedrooms / *Bedrooms* : 8 Double beds / *Double beds* : 1 Single Beds / *Single Beds* : 14 Sofa-bed / *Sofa-bed* : 2 Showers / *Showers* : 6 Baths / *Baths* : 1 WC / WC : 9 Air conditioning / Air conditioning Summer kitchen / Summer kitchen Heated pool / Heated pool Alarm / Alarm Panoramic sea view / Panoramic sea view Safe / Safe Parking / Parking : 4