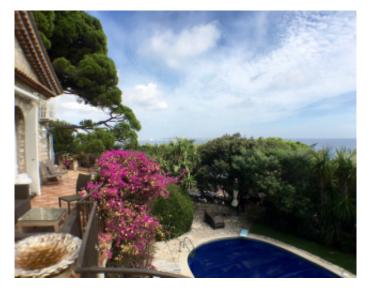

Provençale villa Provençale villa

Cannes, 10 minutes by car from the Palais, beautiful property of 3 villas. The main villa is composed on the first level of an entrance hall, guest toilet, double open living room on a terrace with stunning sea views, fully equipped kitchen, a bedroom suite with bathroom and wc. At the pool level, guest toilet, 2 bedrooms with en suite shower room open on terrace, 2 bedrooms with en interconnecting showers. The 2nd villa has a living room with sofa bed, fitted kitchen, bedroom with shower room and wc communicating with a chamber having a separate entrance. The third villa has a living room with sofa bed, a fitted kitchen, a shower room, upstairs bedroom. All rooms have safes. The garden is fully furnished, heated pool with alarm, BBQ, table tennis.

Cannes, 10 minutes by car from the Palais, beautiful property of 3 villas. The main villa is composed on the first level of an entrance hall, guest toilet, double open living room on a terrace with stunning sea views, fully equipped kitchen, a bedroom suite with bathroom and wc. At the pool level, guest toilet, 2 bedrooms with en suite shower room open on terrace, 2 bedrooms with en interconnecting showers. The 2nd villa has a living room with sofa bed, fitted kitchen, bedroom with shower room and wc communicating with a chamber having a separate entrance. The third villa has a living room with sofa bed, a fitted kitchen, a shower room, upstairs bedroom. All rooms have safes. The garden is fully furnished, heated pool with alarm, BBQ, table tennis.

#### **PRESTATIONS / SERVICES**

Bedrooms / *Bedrooms* : 8 Double beds / *Double beds* : 1 Single Beds / *Single Beds* : 14 Sofa-bed / *Sofa-bed* : 2 Showers / *Showers* : 6 Baths / *Baths* : 1 WC / WC : 9 Air conditioning / Air conditioning Summer kitchen / Summer kitchen Heated pool / Heated pool Alarm / Alarm Panoramic sea view / Panoramic sea view Safe / Safe Parking / Parking : 4