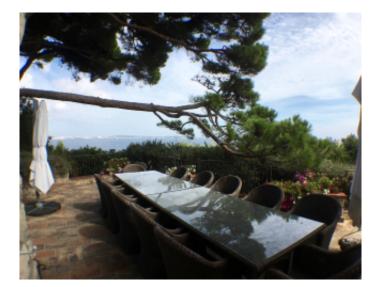

Provençale villa Provençale villa

Cannes, 10 minutes by car from the Palais, beautiful property of 3 villas. The main villa is composed on the first level of an entrance hall, guest toilet, double open living room on a terrace with stunning sea views, fully equipped kitchen, a bedroom suite with bathroom and wc. At the pool level, guest toilet, 2 bedrooms with en suite shower room open on terrace, 2 bedrooms with en interconnecting showers. The 2nd villa has a living room with sofa bed, fitted kitchen, bedroom with shower room and wc communicating with a chamber having a separate entrance. The third villa has a living room with sofa bed, a fitted kitchen, a shower room, upstairs bedroom. All rooms have safes. The garden is fully furnished, heated pool with alarm, BBQ, table tennis.

Cannes, 10 minutes by car from the Palais, beautiful property of 3 villas. The main villa is composed on the first level of an entrance hall, guest toilet, double open living room on a terrace with stunning sea views, fully equipped kitchen, a bedroom suite with bathroom and wc. At the pool level, guest toilet, 2 bedrooms with en suite shower room open on terrace, 2 bedrooms with en interconnecting showers. The 2nd villa has a living room with sofa bed, fitted kitchen, bedroom with shower room and wc communicating with a chamber having a separate entrance. The third villa has a living room with sofa bed, a fitted kitchen, a shower room, upstairs bedroom. All rooms have safes. The garden is fully furnished, heated pool with alarm, BBQ, table tennis.

#### **PRESTATIONS / SERVICES**

Bedrooms / *Bedrooms* : 8 Double beds / *Double beds* : 1 Single Beds / *Single Beds* : 14 Sofa-bed / *Sofa-bed* : 2 Showers / *Showers* : 6 Baths / *Baths* : 1 WC / WC : 9 Air conditioning / Air conditioning Summer kitchen / Summer kitchen Heated pool / Heated pool Alarm / Alarm Panoramic sea view / Panoramic sea view Safe / Safe Parking / Parking : 4