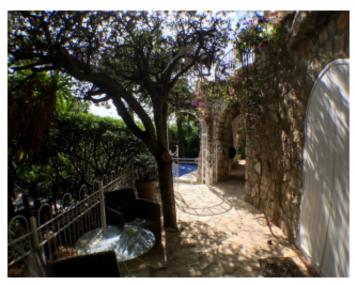

Provençale villa Provençale villa

Cannes, 10 minutes by car from the Palais, beautiful property of 3 villas. The main villa is composed on the first level of an entrance hall, guest toilet, double open living room on a terrace with stunning sea views, fully equipped kitchen, a bedroom suite with bathroom and wc. At the pool level, guest toilet, 2 bedrooms with en suite shower room open on terrace, 2 bedrooms with en interconnecting showers. The 2nd villa has a living room with sofa bed, fitted kitchen, bedroom with shower room and wc communicating with a chamber having a separate entrance. The third villa has a living room with sofa bed, a fitted kitchen, a shower room, upstairs bedroom. All rooms have safes. The garden is fully furnished, heated pool with alarm, BBQ, table tennis.

Cannes, 10 minutes by car from the Palais, beautiful property of 3 villas. The main villa is composed on the first level of an entrance hall, guest toilet, double open living room on a terrace with stunning sea views, fully equipped kitchen, a bedroom suite with bathroom and wc. At the pool level, guest toilet, 2 bedrooms with en suite shower room open on terrace, 2 bedrooms with en interconnecting showers. The 2nd villa has a living room with sofa bed, fitted kitchen, bedroom with shower room and wc communicating with a chamber having a separate entrance. The third villa has a living room with sofa bed, a fitted kitchen, a shower room, upstairs bedroom. All rooms have safes. The garden is fully furnished, heated pool with alarm, BBQ, table tennis.