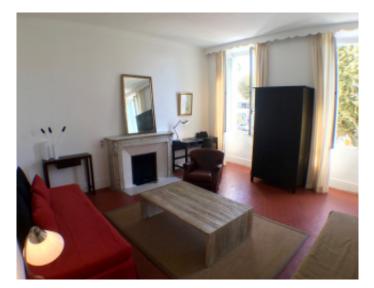

### IMMEUBLE / BUILDING

Renovated bourgeois building *Renovated bourgeois building* 

Cannes Croisette, opposite the Palais, beautiful apartment of about 150 sqm, consisting of a living room, living room equipped with 2 single beds, fitted kitchen, guests toilets, master bedroom with en suite shower room, 2 bedrooms, bathroom, shower room. Balcony facing the palace, with superb views of the harbor.

Cannes Croisette, opposite the Palais, beautiful apartment of about 150 sqm, consisting of a living room, living room equipped with 2 single beds, fitted kitchen, guests toilets, master bedroom with en suite shower room, 2 bedrooms, bathroom, shower room. Balcony facing the palace, with superb views of the harbor.