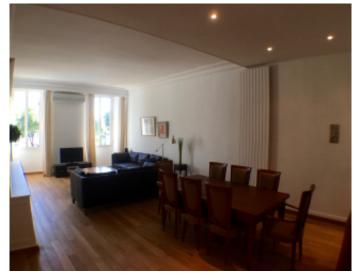

### IMMEUBLE / BUILDING

Renovated bourgeois building *Renovated bourgeois building* 

Cannes Croisette, opposite the Palais, beautiful apartment of about 150 sqm, consisting of a living room, living room equipped with 2 single beds, fitted kitchen, guests toilets, master bedroom with en suite shower room, 2 bedrooms, bathroom, shower room. Balcony facing the palace, with superb views of the harbor.

Cannes Croisette, opposite the Palais, beautiful apartment of about 150 sqm, consisting of a living room, living room equipped with 2 single beds, fitted kitchen, guests toilets, master bedroom with en suite shower room, 2 bedrooms, bathroom, shower room. Balcony facing the palace, with superb views of the harbor.