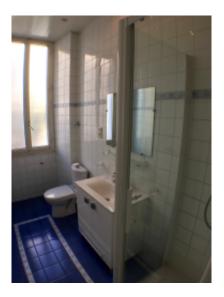

### IMMEUBLE / BUILDING

Renovated bourgeois building *Renovated bourgeois building* 

Cannes Croisette, opposite the Palais, beautiful apartment of about 150 sqm, consisting of a living room, living room equipped with 2 single beds, fitted kitchen, guests toilets, master bedroom with en suite shower room, 2 bedrooms, bathroom, shower room. Balcony facing the palace, with superb views of the harbor.

Cannes Croisette, opposite the Palais, beautiful apartment of about 150 sqm, consisting of a living room, living room equipped with 2 single beds, fitted kitchen, guests toilets, master bedroom with en suite shower room, 2 bedrooms, bathroom, shower room. Balcony facing the palace, with superb views of the harbor.

#### **PRESTATIONS / SERVICES**

Bedrooms / *Bedrooms* : 3 Double beds / *Double beds* : 1 Single Beds / *Single Beds* : 5 Showers / *Showers* : 2 Baths / *Baths* : 1 WC / WC : 3 Balcony / Balcony : 6 sqm Internet acces / Internet acces Air conditioning / Air conditioning Lift / Lift