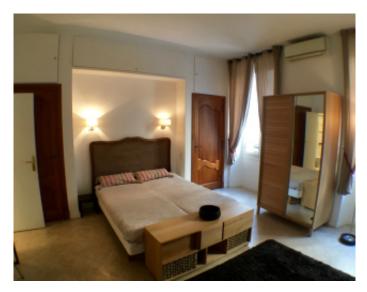

### IMMEUBLE / BUILDING

Renovated bourgeois building *Renovated bourgeois building* 

Cannes Croisette, opposite the Palais, beautiful apartment of about 150 sqm, consisting of a living room, living room equipped with 2 single beds, fitted kitchen, guests toilets, master bedroom with en suite shower room, 2 bedrooms, bathroom, shower room. Balcony facing the palace, with superb views of the harbor.

Cannes Croisette, opposite the Palais, beautiful apartment of about 150 sqm, consisting of a living room, living room equipped with 2 single beds, fitted kitchen, guests toilets, master bedroom with en suite shower room, 2 bedrooms, bathroom, shower room. Balcony facing the palace, with superb views of the harbor.