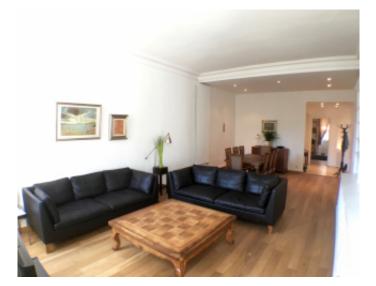

### IMMEUBLE / BUILDING

Renovated bourgeois building *Renovated bourgeois building* 

Cannes Croisette, opposite the Palais, beautiful apartment of about 150 sqm, consisting of a living room, living room equipped with 2 single beds, fitted kitchen, guests toilets, master bedroom with en suite shower room, 2 bedrooms, bathroom, shower room. Balcony facing the palace, with superb views of the harbor.

Cannes Croisette, opposite the Palais, beautiful apartment of about 150 sqm, consisting of a living room, living room equipped with 2 single beds, fitted kitchen, guests toilets, master bedroom with en suite shower room, 2 bedrooms, bathroom, shower room. Balcony facing the palace, with superb views of the harbor.