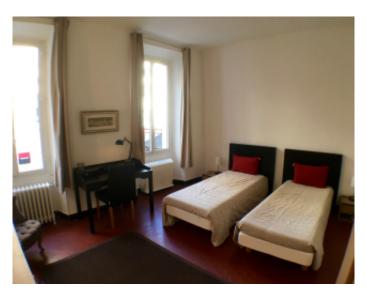

### IMMEUBLE / BUILDING

Renovated bourgeois building *Renovated bourgeois building* 

Cannes Croisette, opposite the Palais, beautiful apartment of about 150 sqm, consisting of a living room, living room equipped with 2 single beds, fitted kitchen, guests toilets, master bedroom with en suite shower room, 2 bedrooms, bathroom, shower room. Balcony facing the palace, with superb views of the harbor.

Cannes Croisette, opposite the Palais, beautiful apartment of about 150 sqm, consisting of a living room, living room equipped with 2 single beds, fitted kitchen, guests toilets, master bedroom with en suite shower room, 2 bedrooms, bathroom, shower room. Balcony facing the palace, with superb views of the harbor.

#### **PRESTATIONS / SERVICES**

Bedrooms / *Bedrooms* : 3 Double beds / *Double beds* : 1 Single Beds / *Single Beds* : 5 Showers / *Showers* : 2 Baths / *Baths* : 1 WC / WC : 3 Balcony / Balcony : 6 sqm Internet acces / Internet acces Air conditioning / Air conditioning Lift / Lift