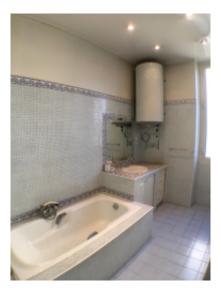

### IMMEUBLE / BUILDING

Renovated bourgeois building *Renovated bourgeois building* 

Cannes Croisette, opposite the Palais, beautiful apartment of about 150 sqm, consisting of a living room, living room equipped with 2 single beds, fitted kitchen, guests toilets, master bedroom with en suite shower room, 2 bedrooms, bathroom, shower room. Balcony facing the palace, with superb views of the harbor.

Cannes Croisette, opposite the Palais, beautiful apartment of about 150 sqm, consisting of a living room, living room equipped with 2 single beds, fitted kitchen, guests toilets, master bedroom with en suite shower room, 2 bedrooms, bathroom, shower room. Balcony facing the palace, with superb views of the harbor.

#### **PRESTATIONS / SERVICES**

Bedrooms / *Bedrooms* : 3 Double beds / *Double beds* : 1 Single Beds / *Single Beds* : 5 Showers / *Showers* : 2 Baths / *Baths* : 1 WC / WC : 3 Balcony / Balcony : 6 sqm Internet acces / Internet acces Air conditioning / Air conditioning Lift / Lift