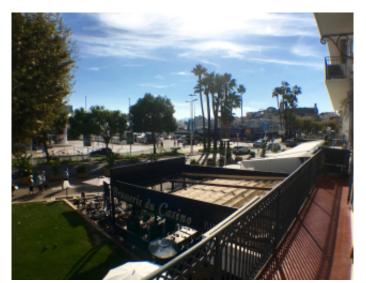

### IMMEUBLE / BUILDING

Renovated bourgeois building *Renovated bourgeois building* 

Cannes Croisette, opposite the Palais, beautiful apartment of about 150 sqm, consisting of a living room, living room equipped with 2 single beds, fitted kitchen, guests toilets, master bedroom with en suite shower room, 2 bedrooms, bathroom, shower room. Balcony facing the palace, with superb views of the harbor.

Cannes Croisette, opposite the Palais, beautiful apartment of about 150 sqm, consisting of a living room, living room equipped with 2 single beds, fitted kitchen, guests toilets, master bedroom with en suite shower room, 2 bedrooms, bathroom, shower room. Balcony facing the palace, with superb views of the harbor.