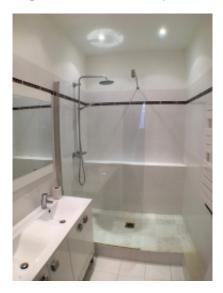

### IMMEUBLE / BUILDING

Renovated bourgeois building *Renovated bourgeois building* 

Cannes Croisette, opposite the Palais, beautiful apartment of about 150 sqm, consisting of a living room, living room equipped with 2 single beds, fitted kitchen, guests toilets, master bedroom with en suite shower room, 2 bedrooms, bathroom, shower room. Balcony facing the palace, with superb views of the harbor.

Cannes Croisette, opposite the Palais, beautiful apartment of about 150 sqm, consisting of a living room, living room equipped with 2 single beds, fitted kitchen, guests toilets, master bedroom with en suite shower room, 2 bedrooms, bathroom, shower room. Balcony facing the palace, with superb views of the harbor.

#### **PRESTATIONS / SERVICES**

Bedrooms / *Bedrooms* : 3 Double beds / *Double beds* : 1 Single Beds / *Single Beds* : 5 Showers / *Showers* : 2 Baths / *Baths* : 1 WC / WC : 3 Balcony / Balcony : 6 sqm Internet acces / Internet acces Air conditioning / Air conditioning Lift / Lift