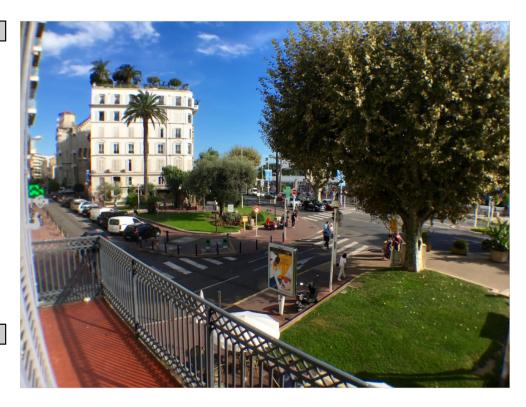

### IMMEUBLE / BUILDING

Renovated bourgeois building *Renovated bourgeois building* 

Cannes Croisette, opposite the Palais, beautiful apartment of about 150 sqm, consisting of a living room, living room equipped with 2 single beds, fitted kitchen, guests toilets, master bedroom with en suite shower room, 2 bedrooms, bathroom, shower room. Balcony facing the palace, with superb views of the harbor.

Cannes Croisette, opposite the Palais, beautiful apartment of about 150 sqm, consisting of a living room, living room equipped with 2 single beds, fitted kitchen, guests toilets, master bedroom with en suite shower room, 2 bedrooms, bathroom, shower room. Balcony facing the palace, with superb views of the harbor.