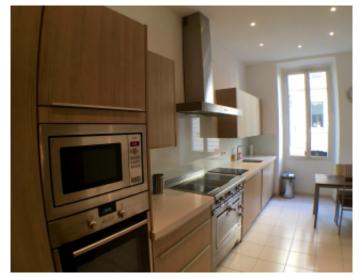

### IMMEUBLE / BUILDING

Renovated bourgeois building *Renovated bourgeois building* 

Cannes Croisette, opposite the Palais, beautiful apartment of about 150 sqm, consisting of a living room, living room equipped with 2 single beds, fitted kitchen, guests toilets, master bedroom with en suite shower room, 2 bedrooms, bathroom, shower room. Balcony facing the palace, with superb views of the harbor.

Cannes Croisette, opposite the Palais, beautiful apartment of about 150 sqm, consisting of a living room, living room equipped with 2 single beds, fitted kitchen, guests toilets, master bedroom with en suite shower room, 2 bedrooms, bathroom, shower room. Balcony facing the palace, with superb views of the harbor.