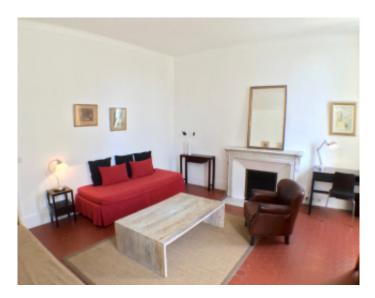

### IMMEUBLE / BUILDING

Renovated bourgeois building *Renovated bourgeois building* 

Cannes Croisette, opposite the Palais, beautiful apartment of about 150 sqm, consisting of a living room, living room equipped with 2 single beds, fitted kitchen, guests toilets, master bedroom with en suite shower room, 2 bedrooms, bathroom, shower room. Balcony facing the palace, with superb views of the harbor.

Cannes Croisette, opposite the Palais, beautiful apartment of about 150 sqm, consisting of a living room, living room equipped with 2 single beds, fitted kitchen, guests toilets, master bedroom with en suite shower room, 2 bedrooms, bathroom, shower room. Balcony facing the palace, with superb views of the harbor.