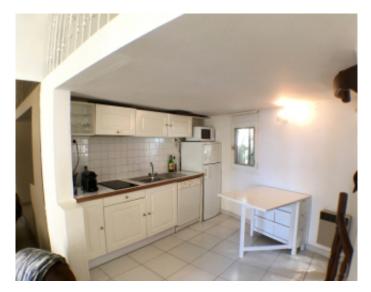

Cannes Croisette, apartment of about 40 m2 on 3 levels, consisting of living with superb sea view, open kitchen, a loft bedroom, a shower room with laundry.

Cannes Croisette, apartment of about 40 m2 on 3 levels, consisting of living with superb sea view, open kitchen, a loft bedroom, a shower room with laundry.