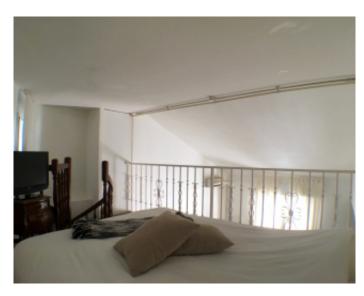

Cannes Croisette, apartment of about 40 m2 on 3 levels, consisting of living with superb sea view, open kitchen, a loft bedroom, a shower room with laundry.

Cannes Croisette, apartment of about 40 m2 on 3 levels, consisting of living with superb sea view, open kitchen, a loft bedroom, a shower room with laundry.

### PRESTATIONS / SERVICES

Bedrooms / *Bedrooms* : 1 Double beds / *Double beds* : 1

Showers / Showers: 1

WC / WC: 1

Internet acces / Internet acces
Air conditioning / Air conditioning
Sea view / Sea view