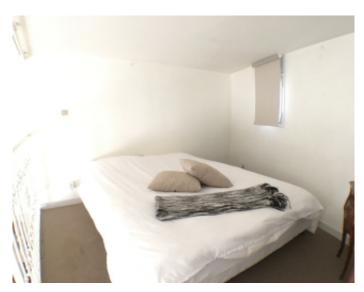

Cannes Croisette, apartment of about 40 m2 on 3 levels, consisting of living with superb sea view, open kitchen, a loft bedroom, a shower room with laundry.

Cannes Croisette, apartment of about 40 m2 on 3 levels, consisting of living with superb sea view, open kitchen, a loft bedroom, a shower room with laundry.

### PRESTATIONS / SERVICES

Bedrooms / *Bedrooms* : 1 Double beds / *Double beds* : 1

Showers / Showers: 1

WC / WC: 1

Internet acces / Internet acces
Air conditioning / Air conditioning
Sea view / Sea view