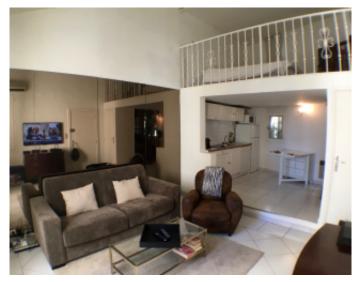

Cannes Croisette, apartment of about 40 m2 on 3 levels, consisting of living with superb sea view, open kitchen, a loft bedroom, a shower room with laundry.

Cannes Croisette, apartment of about 40 m2 on 3 levels, consisting of living with superb sea view, open kitchen, a loft bedroom, a shower room with laundry.