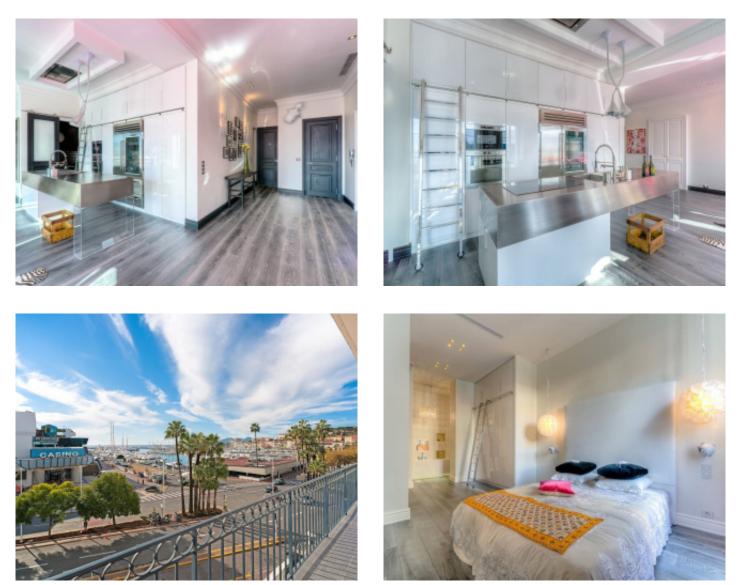

#### IMMEUBLE / BUILDING

Bourgeois building *Bourgeois building* 

Cannes, facing the Palais, wonderful location, beautiful renovated apartment of about 130 sqm, counted an entrance hall, a large living room with fully equipped kitchen on terrace of about 25 sqm enjoying a superb sea view and the harbor, a master bedroom en suite, 2 bedrooms, 2 shower rooms.

Cannes, facing the Palais, wonderful location, beautiful renovated apartment of about 130 sqm, counted an entrance hall, a large living room with fully equipped kitchen on terrace of about 25 sqm enjoying a superb sea view and the harbor, a master bedroom en suite, 2 bedrooms, 2 shower rooms.

#### **PRESTATIONS / SERVICES**

Bedrooms / *Bedrooms* : 3 Single Beds / *Single Beds* : 6 Showers / *Showers* : 2 Baths / *Baths* : 1 WC / WC : 3 Terrace / *Terrace* : 25 sqm Internet acces / *Internet acces* Air conditioning / *Air conditioning* Sea view / *Sea view* 