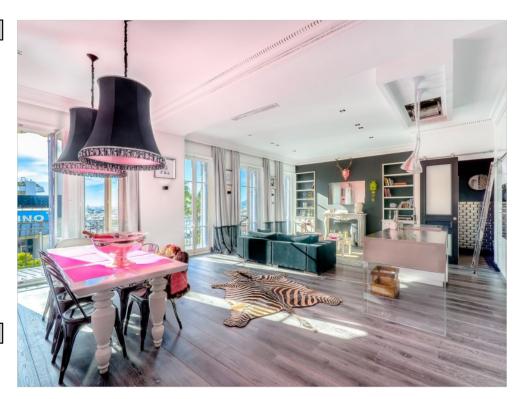

#### IMMEUBLE / BUILDING

Bourgeois building *Bourgeois building* 

Cannes, facing the Palais, wonderful location, beautiful renovated apartment of about 130 sqm, counted an entrance hall, a large living room with fully equipped kitchen on terrace of about 25 sqm enjoying a superb sea view and the harbor, a master bedroom en suite, 2 bedrooms, 2 shower rooms.

Cannes, facing the Palais, wonderful location, beautiful renovated apartment of about 130 sqm, counted an entrance hall, a large living room with fully equipped kitchen on terrace of about 25 sqm enjoying a superb sea view and the harbor, a master bedroom en suite, 2 bedrooms, 2 shower rooms.

#### **PRESTATIONS / SERVICES**

Bedrooms / *Bedrooms* : 3 Single Beds / *Single Beds* : 6 Showers / *Showers* : 2 Baths / *Baths* : 1 WC / WC : 3 Terrace / *Terrace* : 25 sqm Internet acces / *Internet acces* Air conditioning / *Air conditioning* Sea view / *Sea view* 