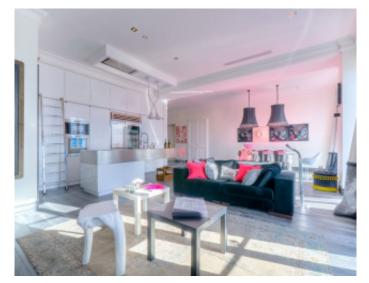

#### IMMEUBLE / BUILDING

Bourgeois building *Bourgeois building* 

Cannes, facing the Palais, wonderful location, beautiful renovated apartment of about 130 sqm, counted an entrance hall, a large living room with fully equipped kitchen on terrace of about 25 sqm enjoying a superb sea view and the harbor, a master bedroom en suite, 2 bedrooms, 2 shower rooms.

Cannes, facing the Palais, wonderful location, beautiful renovated apartment of about 130 sqm, counted an entrance hall, a large living room with fully equipped kitchen on terrace of about 25 sqm enjoying a superb sea view and the harbor, a master bedroom en suite, 2 bedrooms, 2 shower rooms.

#### **PRESTATIONS / SERVICES**

Bedrooms / *Bedrooms* : 3 Single Beds / *Single Beds* : 6 Showers / *Showers* : 2 Baths / *Baths* : 1 WC / WC : 3 Terrace / *Terrace* : 25 sqm Internet acces / *Internet acces* Air conditioning / *Air conditioning* Sea view / *Sea view* 