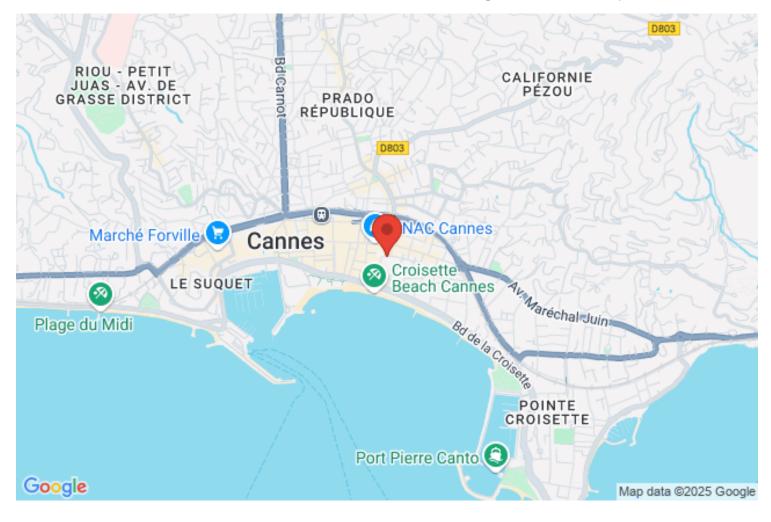

#### APPARTEMENT/APARTMENT

Surface area : 27 sqm Surface area : 27 sqm

Floor : 2ème 2sd Floor

Nearby from the palais by walk : 8 min Nearby from the palais by walk : 8 min

Vacation rentals and congresses Vacation rentals and congresses

**IMMEUBLE / BUILDING** 

Modern building *Modern building* 

Cannes city center. Nice studio of about 27 m2, completely renovated located behind the Grand Hotel consists of a kitchen, a shower room, a toilet, a balcony.

Cannes city center. Nice studio of about 27 m2, completely renovated located behind the Grand Hotel consists of a kitchen, a shower room, a toilet, a balcony.