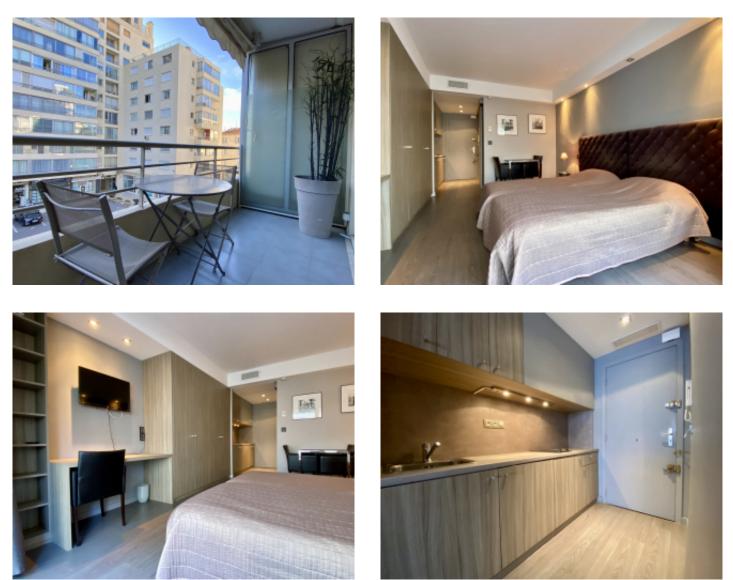

**IMMEUBLE / BUILDING** 

Modern building *Modern building* 

Cannes city center. Nice studio of about 27 m2, completely renovated located behind the Grand Hotel consists of a kitchen, a shower room, a toilet, a balcony.

Cannes city center. Nice studio of about 27 m2, completely renovated located behind the Grand Hotel consists of a kitchen, a shower room, a toilet, a balcony.

### **PRESTATIONS / SERVICES**

Single Beds / *Single Beds* : 2 Showers / *Showers* : 1 WC / WC : 1 Balcony / Balcony : 8 sqm