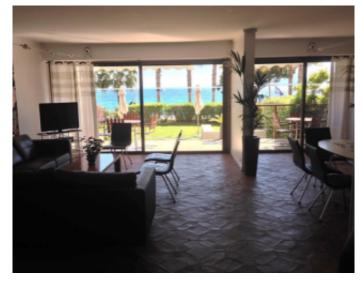

Vacation rentals and congresses Vacation rentals and congresses

High standing building High standing building

Cannes Croisette, exceptional property of about 300 sqm, with terrace with superb panoramic sea views of about 150 sqm, consisting of an entrance hall, 4 living, 3 kitchen equipped, 3 bathrooms with toilet, a guest toilet. Great possibilities of modularity, allowing to create different reception areas, rooms ...

Cannes Croisette, exceptional property of about 300 sqm, with terrace with superb panoramic sea views of about 150 sqm, consisting of an entrance hall, 4 living, 3 kitchen equipped, 3 bathrooms with toilet, a guest toilet. Great possibilities of modularity, allowing to create different reception areas, rooms ...

### PRESTATIONS / SERVICES

Baths / *Baths* : 3 WC / *WC* : 4

Terrace / Terrace : 150 sqm

Internet acces / Internet acces Lift / Lift

Panoramic sea view / Panoramic sea view