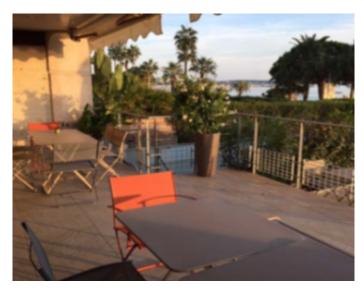

Vacation rentals and congresses Vacation rentals and congresses

High standing building High standing building

Cannes Croisette, exceptional property of about 300 sqm, with terrace with superb panoramic sea views of about 150 sqm, consisting of an entrance hall, 4 living, 3 kitchen equipped, 3 bathrooms with toilet, a guest toilet. Great possibilities of modularity, allowing to create different reception areas, rooms ...

Cannes Croisette, exceptional property of about 300 sqm, with terrace with superb panoramic sea views of about 150 sqm, consisting of an entrance hall, 4 living, 3 kitchen equipped, 3 bathrooms with toilet, a guest toilet. Great possibilities of modularity, allowing to create different reception areas, rooms ...

### PRESTATIONS / SERVICES

Baths / *Baths* : 3 WC / *WC* : 4

Terrace / Terrace : 150 sqm

Internet acces / Internet acces Lift / Lift

Panoramic sea view / Panoramic sea view