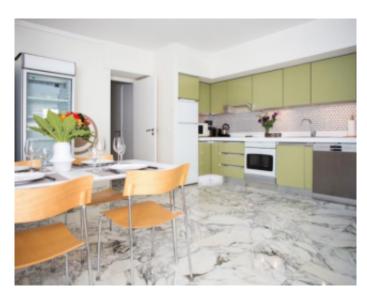

Vacation rentals and congresses Vacation rentals and congresses

High standing building High standing building

Cannes Croisette, exceptional property of about 300 sqm, with terrace with superb panoramic sea views of about 150 sqm, consisting of an entrance hall, 4 living, 3 kitchen equipped, 3 bathrooms with toilet, a guest toilet. Great possibilities of modularity, allowing to create different reception areas, rooms ...

Cannes Croisette, exceptional property of about 300 sqm, with terrace with superb panoramic sea views of about 150 sqm, consisting of an entrance hall, 4 living, 3 kitchen equipped, 3 bathrooms with toilet, a guest toilet. Great possibilities of modularity, allowing to create different reception areas, rooms ...