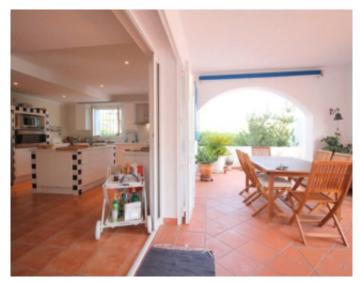

#### **VILLA**

High standing villa High standing villa

Santa Ponsa, in a luxurious residential area just a few minutes drive from Toro, beautiful villa of about 487 m2 on 2 levels. On the gardefloor, outdoor patio, entrance hall with guest wc, double living room, opening onto a terrace in the shade and the swimming pool, large fully equipped kitchen open to an outdoor dining room, laundry room and pantry contacting the garage. On the first floor 4 bedroom en suite with terrace with shower room and toilet, a bedroom with terrace. Swimming-pool, barbecue area, outdoor shower, outdoor toilets, 1 outside parking.

Santa Ponsa, in a luxurious residential area just a few minutes drive from Toro, beautiful villa of about 487 m2 on 2 levels. On the gardefloor, outdoor patio, entrance hall with guest wc, double living room, opening onto a terrace in the shade and the swimming pool, large fully equipped kitchen open to an outdoor dining room, laundry room and pantry contacting the garage. On the first floor 4 bedroom en suite with terrace with shower room and toilet, a bedroom with terrace. Swimming-pool, barbecue area, outdoor shower, outdoor toilets, 1 outside parking.