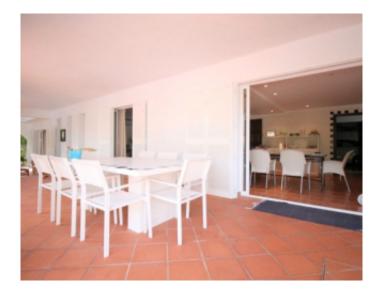

#### **VILLA**

High standing villa High standing villa

Santa Ponsa, in a luxurious residential area just a few minutes drive from Toro, beautiful villa of about 487 m2 on 2 levels. On the gardefloor, outdoor patio, entrance hall with guest wc, double living room, opening onto a terrace in the shade and the swimming pool, large fully equipped kitchen open to an outdoor dining room, laundry room and pantry contacting the garage. On the first floor 4 bedroom en suite with terrace with shower room and toilet, a bedroom with terrace. Swimming-pool, barbecue area, outdoor shower, outdoor toilets, 1 outside parking.

Santa Ponsa, in a luxurious residential area just a few minutes drive from Toro, beautiful villa of about 487 m2 on 2 levels. On the gardefloor, outdoor patio, entrance hall with guest wc, double living room, opening onto a terrace in the shade and the swimming pool, large fully equipped kitchen open to an outdoor dining room, laundry room and pantry contacting the garage. On the first floor 4 bedroom en suite with terrace with shower room and toilet, a bedroom with terrace. Swimming-pool, barbecue area, outdoor shower, outdoor toilets, 1 outside parking.

#### PRESTATIONS / SERVICES

Bedrooms / Bedrooms : 4
Double beds / Double beds : 5
Single Beds / Single Beds : 2

Showers / Showers: 4

WC / WC : 6

Terrace / Terrace : 350 sqm Internet acces / Internet acces Air conditioning / Air conditioning Swimming-pool / Swimming-pool Summer kitchen / Summer kitchen