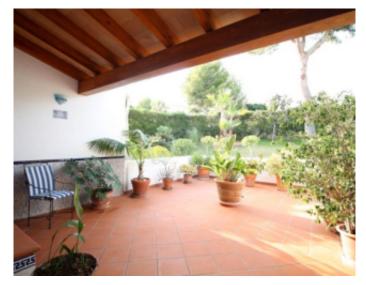

#### **VILLA**

High standing villa High standing villa

Santa Ponsa, in a luxurious residential area just a few minutes drive from Toro, beautiful villa of about 487 m2 on 2 levels. On the gardefloor, outdoor patio, entrance hall with guest wc, double living room, opening onto a terrace in the shade and the swimming pool, large fully equipped kitchen open to an outdoor dining room, laundry room and pantry contacting the garage. On the first floor 4 bedroom en suite with terrace with shower room and toilet, a bedroom with terrace. Swimming-pool, barbecue area, outdoor shower, outdoor toilets, 1 outside parking.

Santa Ponsa, in a luxurious residential area just a few minutes drive from Toro, beautiful villa of about 487 m2 on 2 levels. On the gardefloor, outdoor patio, entrance hall with guest wc, double living room, opening onto a terrace in the shade and the swimming pool, large fully equipped kitchen open to an outdoor dining room, laundry room and pantry contacting the garage. On the first floor 4 bedroom en suite with terrace with shower room and toilet, a bedroom with terrace. Swimming-pool, barbecue area, outdoor shower, outdoor toilets, 1 outside parking.