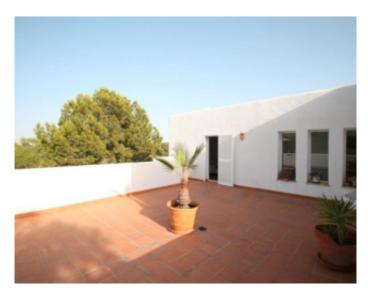

#### **VILLA**

High standing villa High standing villa

Santa Ponsa, in a luxurious residential area just a few minutes drive from Toro, beautiful villa of about 487 m2 on 2 levels. On the gardefloor, outdoor patio, entrance hall with guest wc, double living room, opening onto a terrace in the shade and the swimming pool, large fully equipped kitchen open to an outdoor dining room, laundry room and pantry contacting the garage. On the first floor 4 bedroom en suite with terrace with shower room and toilet, a bedroom with terrace. Swimming-pool, barbecue area, outdoor shower, outdoor toilets, 1 outside parking.