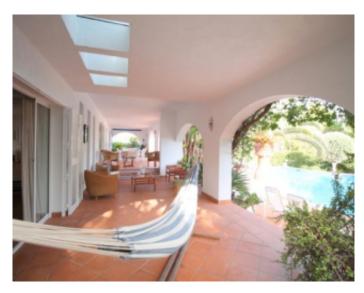

#### **VILLA**

High standing villa High standing villa

Santa Ponsa, in a luxurious residential area just a few minutes drive from Toro, beautiful villa of about 487 m2 on 2 levels. On the gardefloor, outdoor patio, entrance hall with guest wc, double living room, opening onto a terrace in the shade and the swimming pool, large fully equipped kitchen open to an outdoor dining room, laundry room and pantry contacting the garage. On the first floor 4 bedroom en suite with terrace with shower room and toilet, a bedroom with terrace. Swimming-pool, barbecue area, outdoor shower, outdoor toilets, 1 outside parking.

Santa Ponsa, in a luxurious residential area just a few minutes drive from Toro, beautiful villa of about 487 m2 on 2 levels. On the gardefloor, outdoor patio, entrance hall with guest wc, double living room, opening onto a terrace in the shade and the swimming pool, large fully equipped kitchen open to an outdoor dining room, laundry room and pantry contacting the garage. On the first floor 4 bedroom en suite with terrace with shower room and toilet, a bedroom with terrace. Swimming-pool, barbecue area, outdoor shower, outdoor toilets, 1 outside parking.