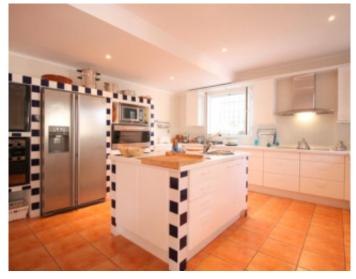

#### **VILLA**

High standing villa High standing villa

Santa Ponsa, in a luxurious residential area just a few minutes drive from Toro, beautiful villa of about 487 m2 on 2 levels. On the gardefloor, outdoor patio, entrance hall with guest wc, double living room, opening onto a terrace in the shade and the swimming pool, large fully equipped kitchen open to an outdoor dining room, laundry room and pantry contacting the garage. On the first floor 4 bedroom en suite with terrace with shower room and toilet, a bedroom with terrace. Swimming-pool, barbecue area, outdoor shower, outdoor toilets, 1 outside parking.

Santa Ponsa, in a luxurious residential area just a few minutes drive from Toro, beautiful villa of about 487 m2 on 2 levels. On the gardefloor, outdoor patio, entrance hall with guest wc, double living room, opening onto a terrace in the shade and the swimming pool, large fully equipped kitchen open to an outdoor dining room, laundry room and pantry contacting the garage. On the first floor 4 bedroom en suite with terrace with shower room and toilet, a bedroom with terrace. Swimming-pool, barbecue area, outdoor shower, outdoor toilets, 1 outside parking.