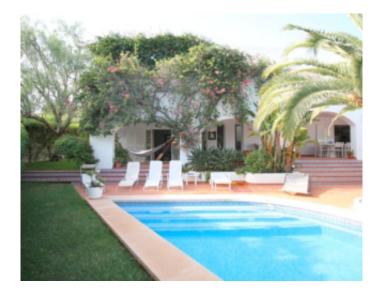

#### **VILLA**

High standing villa High standing villa

Santa Ponsa, in a luxurious residential area just a few minutes drive from Toro, beautiful villa of about 487 m2 on 2 levels. On the gardefloor, outdoor patio, entrance hall with guest wc, double living room, opening onto a terrace in the shade and the swimming pool, large fully equipped kitchen open to an outdoor dining room, laundry room and pantry contacting the garage. On the first floor 4 bedroom en suite with terrace with shower room and toilet, a bedroom with terrace. Swimming-pool, barbecue area, outdoor shower, outdoor toilets, 1 outside parking.

Santa Ponsa, in a luxurious residential area just a few minutes drive from Toro, beautiful villa of about 487 m2 on 2 levels. On the gardefloor, outdoor patio, entrance hall with guest wc, double living room, opening onto a terrace in the shade and the swimming pool, large fully equipped kitchen open to an outdoor dining room, laundry room and pantry contacting the garage. On the first floor 4 bedroom en suite with terrace with shower room and toilet, a bedroom with terrace. Swimming-pool, barbecue area, outdoor shower, outdoor toilets, 1 outside parking.

#### PRESTATIONS / SERVICES

Bedrooms / Bedrooms : 4
Double beds / Double beds : 5
Single Beds / Single Beds : 2

Showers / Showers: 4

WC / WC : 6

Terrace / Terrace : 350 sqm Internet acces / Internet acces Air conditioning / Air conditioning Swimming-pool / Swimming-pool Summer kitchen / Summer kitchen