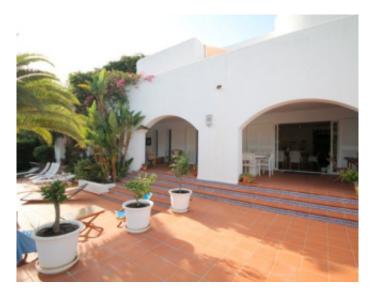

#### **VILLA**

High standing villa High standing villa

Santa Ponsa, in a luxurious residential area just a few minutes drive from Toro, beautiful villa of about 487 m2 on 2 levels. On the gardefloor, outdoor patio, entrance hall with guest wc, double living room, opening onto a terrace in the shade and the swimming pool, large fully equipped kitchen open to an outdoor dining room, laundry room and pantry contacting the garage. On the first floor 4 bedroom en suite with terrace with shower room and toilet, a bedroom with terrace. Swimming-pool, barbecue area, outdoor shower, outdoor toilets, 1 outside parking.

Santa Ponsa, in a luxurious residential area just a few minutes drive from Toro, beautiful villa of about 487 m2 on 2 levels. On the gardefloor, outdoor patio, entrance hall with guest wc, double living room, opening onto a terrace in the shade and the swimming pool, large fully equipped kitchen open to an outdoor dining room, laundry room and pantry contacting the garage. On the first floor 4 bedroom en suite with terrace with shower room and toilet, a bedroom with terrace. Swimming-pool, barbecue area, outdoor shower, outdoor toilets, 1 outside parking.

#### PRESTATIONS / SERVICES

Bedrooms / Bedrooms : 4
Double beds / Double beds : 5
Single Beds / Single Beds : 2

Showers / Showers: 4

WC / WC : 6

Terrace / Terrace : 350 sqm Internet acces / Internet acces Air conditioning / Air conditioning Swimming-pool / Swimming-pool Summer kitchen / Summer kitchen