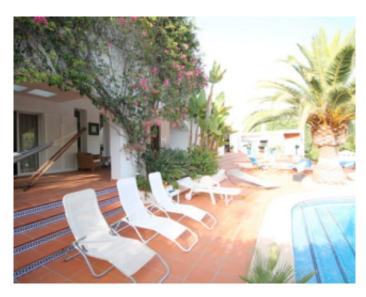

#### **VILLA**

High standing villa High standing villa

Santa Ponsa, in a luxurious residential area just a few minutes drive from Toro, beautiful villa of about 487 m2 on 2 levels. On the gardefloor, outdoor patio, entrance hall with guest wc, double living room, opening onto a terrace in the shade and the swimming pool, large fully equipped kitchen open to an outdoor dining room, laundry room and pantry contacting the garage. On the first floor 4 bedroom en suite with terrace with shower room and toilet, a bedroom with terrace. Swimming-pool, barbecue area, outdoor shower, outdoor toilets, 1 outside parking.

Santa Ponsa, in a luxurious residential area just a few minutes drive from Toro, beautiful villa of about 487 m2 on 2 levels. On the gardefloor, outdoor patio, entrance hall with guest wc, double living room, opening onto a terrace in the shade and the swimming pool, large fully equipped kitchen open to an outdoor dining room, laundry room and pantry contacting the garage. On the first floor 4 bedroom en suite with terrace with shower room and toilet, a bedroom with terrace. Swimming-pool, barbecue area, outdoor shower, outdoor toilets, 1 outside parking.

#### PRESTATIONS / SERVICES

Bedrooms / Bedrooms : 4
Double beds / Double beds : 5
Single Beds / Single Beds : 2

Showers / Showers: 4

WC / WC : 6

Terrace / Terrace : 350 sqm Internet acces / Internet acces Air conditioning / Air conditioning Swimming-pool / Swimming-pool Summer kitchen / Summer kitchen