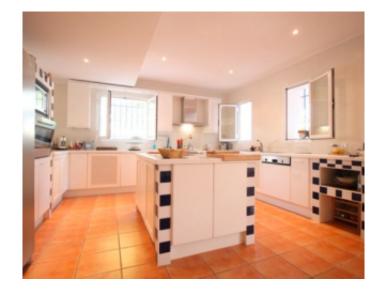

#### **VILLA**

High standing villa High standing villa

Santa Ponsa, in a luxurious residential area just a few minutes drive from Toro, beautiful villa of about 487 m2 on 2 levels. On the gardefloor, outdoor patio, entrance hall with guest wc, double living room, opening onto a terrace in the shade and the swimming pool, large fully equipped kitchen open to an outdoor dining room, laundry room and pantry contacting the garage. On the first floor 4 bedroom en suite with terrace with shower room and toilet, a bedroom with terrace. Swimming-pool, barbecue area, outdoor shower, outdoor toilets, 1 outside parking.

Santa Ponsa, in a luxurious residential area just a few minutes drive from Toro, beautiful villa of about 487 m2 on 2 levels. On the gardefloor, outdoor patio, entrance hall with guest wc, double living room, opening onto a terrace in the shade and the swimming pool, large fully equipped kitchen open to an outdoor dining room, laundry room and pantry contacting the garage. On the first floor 4 bedroom en suite with terrace with shower room and toilet, a bedroom with terrace. Swimming-pool, barbecue area, outdoor shower, outdoor toilets, 1 outside parking.