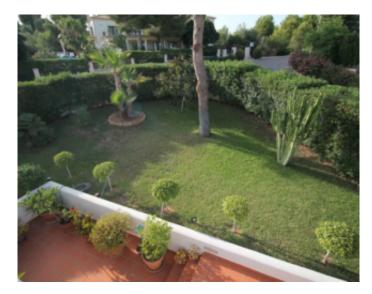

#### **VILLA**

High standing villa High standing villa

Santa Ponsa, in a luxurious residential area just a few minutes drive from Toro, beautiful villa of about 487 m2 on 2 levels. On the gardefloor, outdoor patio, entrance hall with guest wc, double living room, opening onto a terrace in the shade and the swimming pool, large fully equipped kitchen open to an outdoor dining room, laundry room and pantry contacting the garage. On the first floor 4 bedroom en suite with terrace with shower room and toilet, a bedroom with terrace. Swimming-pool, barbecue area, outdoor shower, outdoor toilets, 1 outside parking.

Santa Ponsa, in a luxurious residential area just a few minutes drive from Toro, beautiful villa of about 487 m2 on 2 levels. On the gardefloor, outdoor patio, entrance hall with guest wc, double living room, opening onto a terrace in the shade and the swimming pool, large fully equipped kitchen open to an outdoor dining room, laundry room and pantry contacting the garage. On the first floor 4 bedroom en suite with terrace with shower room and toilet, a bedroom with terrace. Swimming-pool, barbecue area, outdoor shower, outdoor toilets, 1 outside parking.