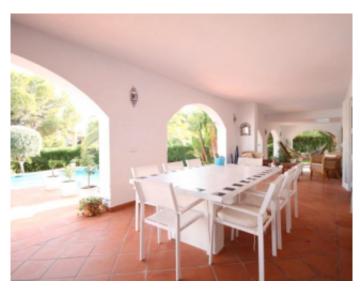

#### **VILLA**

High standing villa High standing villa

Santa Ponsa, in a luxurious residential area just a few minutes drive from Toro, beautiful villa of about 487 m2 on 2 levels. On the gardefloor, outdoor patio, entrance hall with guest wc, double living room, opening onto a terrace in the shade and the swimming pool, large fully equipped kitchen open to an outdoor dining room, laundry room and pantry contacting the garage. On the first floor 4 bedroom en suite with terrace with shower room and toilet, a bedroom with terrace. Swimming-pool, barbecue area, outdoor shower, outdoor toilets, 1 outside parking.

Santa Ponsa, in a luxurious residential area just a few minutes drive from Toro, beautiful villa of about 487 m2 on 2 levels. On the gardefloor, outdoor patio, entrance hall with guest wc, double living room, opening onto a terrace in the shade and the swimming pool, large fully equipped kitchen open to an outdoor dining room, laundry room and pantry contacting the garage. On the first floor 4 bedroom en suite with terrace with shower room and toilet, a bedroom with terrace. Swimming-pool, barbecue area, outdoor shower, outdoor toilets, 1 outside parking.

#### PRESTATIONS / SERVICES

Bedrooms / Bedrooms : 4
Double beds / Double beds : 5
Single Beds / Single Beds : 2

Showers / Showers: 4

WC / WC : 6

Terrace / Terrace : 350 sqm Internet acces / Internet acces Air conditioning / Air conditioning Swimming-pool / Swimming-pool Summer kitchen / Summer kitchen