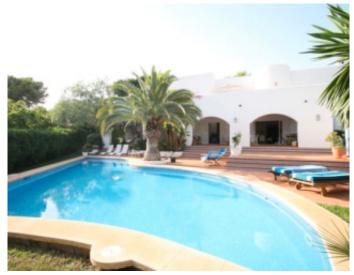

#### **VILLA**

High standing villa High standing villa

Santa Ponsa, in a luxurious residential area just a few minutes drive from Toro, beautiful villa of about 487 m2 on 2 levels. On the gardefloor, outdoor patio, entrance hall with guest wc, double living room, opening onto a terrace in the shade and the swimming pool, large fully equipped kitchen open to an outdoor dining room, laundry room and pantry contacting the garage. On the first floor 4 bedroom en suite with terrace with shower room and toilet, a bedroom with terrace. Swimming-pool, barbecue area, outdoor shower, outdoor toilets, 1 outside parking.

Santa Ponsa, in a luxurious residential area just a few minutes drive from Toro, beautiful villa of about 487 m2 on 2 levels. On the gardefloor, outdoor patio, entrance hall with guest wc, double living room, opening onto a terrace in the shade and the swimming pool, large fully equipped kitchen open to an outdoor dining room, laundry room and pantry contacting the garage. On the first floor 4 bedroom en suite with terrace with shower room and toilet, a bedroom with terrace. Swimming-pool, barbecue area, outdoor shower, outdoor toilets, 1 outside parking.

#### PRESTATIONS / SERVICES

Bedrooms / Bedrooms : 4
Double beds / Double beds : 5
Single Beds / Single Beds : 2

Showers / Showers: 4

WC / WC : 6

Terrace / Terrace : 350 sqm Internet acces / Internet acces Air conditioning / Air conditioning Swimming-pool / Swimming-pool Summer kitchen / Summer kitchen