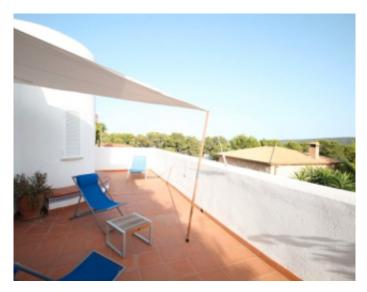

#### **VILLA**

High standing villa High standing villa

Santa Ponsa, in a luxurious residential area just a few minutes drive from Toro, beautiful villa of about 487 m2 on 2 levels. On the gardefloor, outdoor patio, entrance hall with guest wc, double living room, opening onto a terrace in the shade and the swimming pool, large fully equipped kitchen open to an outdoor dining room, laundry room and pantry contacting the garage. On the first floor 4 bedroom en suite with terrace with shower room and toilet, a bedroom with terrace. Swimming-pool, barbecue area, outdoor shower, outdoor toilets, 1 outside parking.

Santa Ponsa, in a luxurious residential area just a few minutes drive from Toro, beautiful villa of about 487 m2 on 2 levels. On the gardefloor, outdoor patio, entrance hall with guest wc, double living room, opening onto a terrace in the shade and the swimming pool, large fully equipped kitchen open to an outdoor dining room, laundry room and pantry contacting the garage. On the first floor 4 bedroom en suite with terrace with shower room and toilet, a bedroom with terrace. Swimming-pool, barbecue area, outdoor shower, outdoor toilets, 1 outside parking.

#### PRESTATIONS / SERVICES

Bedrooms / Bedrooms : 4
Double beds / Double beds : 5
Single Beds / Single Beds : 2

Showers / Showers: 4

WC / WC : 6

Terrace / Terrace : 350 sqm Internet acces / Internet acces Air conditioning / Air conditioning Swimming-pool / Swimming-pool Summer kitchen / Summer kitchen