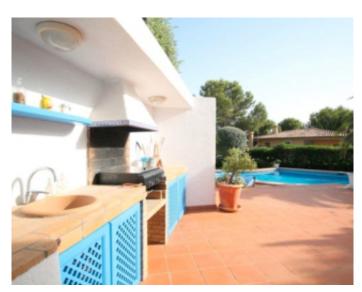

#### **VILLA**

High standing villa High standing villa

Santa Ponsa, in a luxurious residential area just a few minutes drive from Toro, beautiful villa of about 487 m2 on 2 levels. On the gardefloor, outdoor patio, entrance hall with guest wc, double living room, opening onto a terrace in the shade and the swimming pool, large fully equipped kitchen open to an outdoor dining room, laundry room and pantry contacting the garage. On the first floor 4 bedroom en suite with terrace with shower room and toilet, a bedroom with terrace. Swimming-pool, barbecue area, outdoor shower, outdoor toilets, 1 outside parking.

Santa Ponsa, in a luxurious residential area just a few minutes drive from Toro, beautiful villa of about 487 m2 on 2 levels. On the gardefloor, outdoor patio, entrance hall with guest wc, double living room, opening onto a terrace in the shade and the swimming pool, large fully equipped kitchen open to an outdoor dining room, laundry room and pantry contacting the garage. On the first floor 4 bedroom en suite with terrace with shower room and toilet, a bedroom with terrace. Swimming-pool, barbecue area, outdoor shower, outdoor toilets, 1 outside parking.

#### PRESTATIONS / SERVICES

Bedrooms / Bedrooms : 4
Double beds / Double beds : 5
Single Beds / Single Beds : 2

Showers / Showers: 4

WC / WC : 6

Terrace / Terrace : 350 sqm Internet acces / Internet acces Air conditioning / Air conditioning Swimming-pool / Swimming-pool Summer kitchen / Summer kitchen