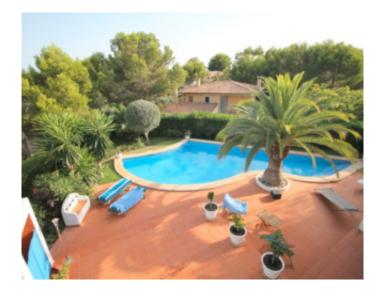

#### **VILLA**

High standing villa High standing villa

Santa Ponsa, in a luxurious residential area just a few minutes drive from Toro, beautiful villa of about 487 m2 on 2 levels. On the gardefloor, outdoor patio, entrance hall with guest wc, double living room, opening onto a terrace in the shade and the swimming pool, large fully equipped kitchen open to an outdoor dining room, laundry room and pantry contacting the garage. On the first floor 4 bedroom en suite with terrace with shower room and toilet, a bedroom with terrace. Swimming-pool, barbecue area, outdoor shower, outdoor toilets, 1 outside parking.

Santa Ponsa, in a luxurious residential area just a few minutes drive from Toro, beautiful villa of about 487 m2 on 2 levels. On the gardefloor, outdoor patio, entrance hall with guest wc, double living room, opening onto a terrace in the shade and the swimming pool, large fully equipped kitchen open to an outdoor dining room, laundry room and pantry contacting the garage. On the first floor 4 bedroom en suite with terrace with shower room and toilet, a bedroom with terrace. Swimming-pool, barbecue area, outdoor shower, outdoor toilets, 1 outside parking.

#### PRESTATIONS / SERVICES

Bedrooms / Bedrooms : 4
Double beds / Double beds : 5
Single Beds / Single Beds : 2

Showers / Showers: 4

WC / WC : 6

Terrace / Terrace : 350 sqm Internet acces / Internet acces Air conditioning / Air conditioning Swimming-pool / Swimming-pool Summer kitchen / Summer kitchen