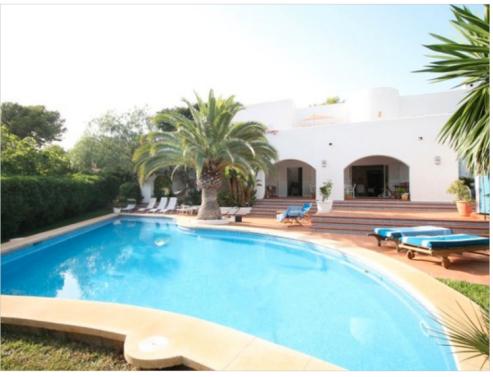

#### **VILLA**

High standing villa High standing villa

Santa Ponsa, in a luxurious residential area just a few minutes drive from Toro, beautiful villa of about 487 m2 on 2 levels. On the gardefloor, outdoor patio, entrance hall with guest wc, double living room, opening onto a terrace in the shade and the swimming pool, large fully equipped kitchen open to an outdoor dining room, laundry room and pantry contacting the garage. On the first floor 4 bedroom en suite with terrace with shower room and toilet, a bedroom with terrace. Swimming-pool, barbecue area, outdoor shower, outdoor toilets, 1 outside parking.

Santa Ponsa, in a luxurious residential area just a few minutes drive from Toro, beautiful villa of about 487 m2 on 2 levels. On the gardefloor, outdoor patio, entrance hall with guest wc, double living room, opening onto a terrace in the shade and the swimming pool, large fully equipped kitchen open to an outdoor dining room, laundry room and pantry contacting the garage. On the first floor 4 bedroom en suite with terrace with shower room and toilet, a bedroom with terrace. Swimming-pool, barbecue area, outdoor shower, outdoor toilets, 1 outside parking.

#### PRESTATIONS / SERVICES

Bedrooms / Bedrooms : 4
Double beds / Double beds : 5
Single Beds / Single Beds : 2

Showers / Showers: 4

WC / WC : 6

Terrace / Terrace : 350 sqm Internet acces / Internet acces Air conditioning / Air conditioning Swimming-pool / Swimming-pool Summer kitchen / Summer kitchen