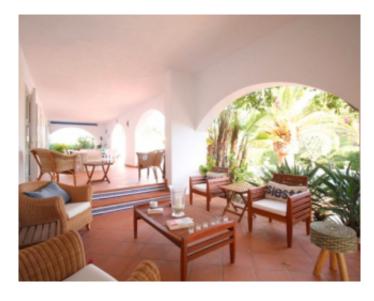

#### **VILLA**

High standing villa High standing villa

Santa Ponsa, in a luxurious residential area just a few minutes drive from Toro, beautiful villa of about 487 m2 on 2 levels. On the gardefloor, outdoor patio, entrance hall with guest wc, double living room, opening onto a terrace in the shade and the swimming pool, large fully equipped kitchen open to an outdoor dining room, laundry room and pantry contacting the garage. On the first floor 4 bedroom en suite with terrace with shower room and toilet, a bedroom with terrace. Swimming-pool, barbecue area, outdoor shower, outdoor toilets, 1 outside parking.

Santa Ponsa, in a luxurious residential area just a few minutes drive from Toro, beautiful villa of about 487 m2 on 2 levels. On the gardefloor, outdoor patio, entrance hall with guest wc, double living room, opening onto a terrace in the shade and the swimming pool, large fully equipped kitchen open to an outdoor dining room, laundry room and pantry contacting the garage. On the first floor 4 bedroom en suite with terrace with shower room and toilet, a bedroom with terrace. Swimming-pool, barbecue area, outdoor shower, outdoor toilets, 1 outside parking.