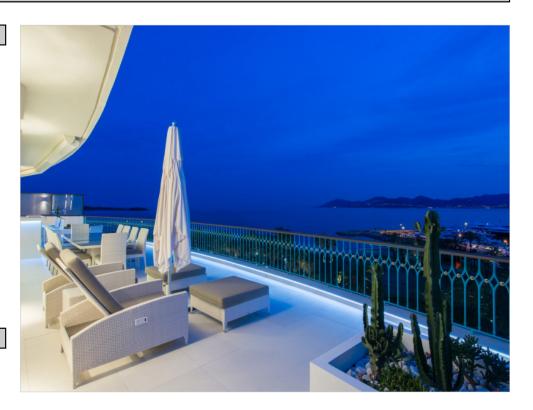

High standing building High standing building

Cannes croisette, great penthouse of about 100 sqm with private lift, entrance hall, living with full equipped open kitchen open onto a terrace of about 170 sqm with panoramic sea view, 3 bedrooms, 3 shower rooms, guest toilets, laundry.

Cannes croisette, great penthouse of about 100 sqm with private lift, entrance hall, living with full equipped open kitchen open onto a terrace of about 170 sqm with panoramic sea view, 3 bedrooms, 3 shower rooms, guest toilets, laundry.

## PRESTATIONS / SERVICES

Bedrooms / *Bedrooms* : 3 Double beds / *Double beds* : 3

Showers / Showers: 3

WC / WC: 4

Terrace / Terrace : 170 sqm

Internet acces / Internet acces
Air conditioning / Air conditioning
Panoramic sea view / Panoramic sea view
Private lift / Private lift
Parking / Parking: 1