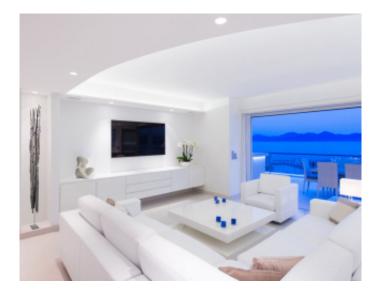

High standing building High standing building

Cannes croisette, great penthouse of about 100 sqm with private lift, entrance hall, living with full equipped open kitchen open onto a terrace of about 170 sqm with panoramic sea view, 3 bedrooms, 3 shower rooms, guest toilets, laundry.

Cannes croisette, great penthouse of about 100 sqm with private lift, entrance hall, living with full equipped open kitchen open onto a terrace of about 170 sqm with panoramic sea view, 3 bedrooms, 3 shower rooms, guest toilets, laundry.