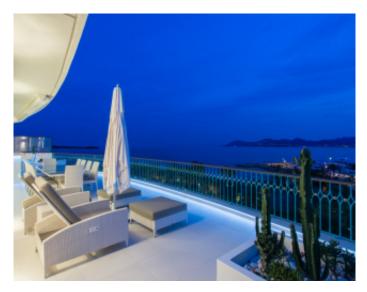

High standing building High standing building

Cannes croisette, great penthouse of about 100 sqm with private lift, entrance hall, living with full equipped open kitchen open onto a terrace of about 170 sqm with panoramic sea view, 3 bedrooms, 3 shower rooms, guest toilets, laundry.

Cannes croisette, great penthouse of about 100 sqm with private lift, entrance hall, living with full equipped open kitchen open onto a terrace of about 170 sqm with panoramic sea view, 3 bedrooms, 3 shower rooms, guest toilets, laundry.

## PRESTATIONS / SERVICES

Bedrooms / *Bedrooms* : 3 Double beds / *Double beds* : 3

Showers / Showers: 3

WC / WC: 4

Terrace / Terrace : 170 sqm

Internet acces / Internet acces
Air conditioning / Air conditioning
Panoramic sea view / Panoramic sea view
Private lift / Private lift
Parking / Parking: 1