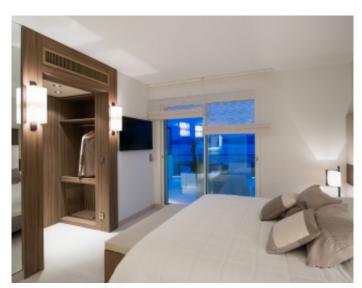

High standing building High standing building

Cannes croisette, great penthouse of about 100 sqm with private lift, entrance hall, living with full equipped open kitchen open onto a terrace of about 170 sqm with panoramic sea view, 3 bedrooms, 3 shower rooms, guest toilets, laundry.

Cannes croisette, great penthouse of about 100 sqm with private lift, entrance hall, living with full equipped open kitchen open onto a terrace of about 170 sqm with panoramic sea view, 3 bedrooms, 3 shower rooms, guest toilets, laundry.

## PRESTATIONS / SERVICES

Bedrooms / *Bedrooms* : 3 Double beds / *Double beds* : 3

Showers / Showers: 3

WC / WC: 4

Terrace / Terrace : 170 sqm

Internet acces / Internet acces
Air conditioning / Air conditioning
Panoramic sea view / Panoramic sea view
Private lift / Private lift
Parking / Parking: 1