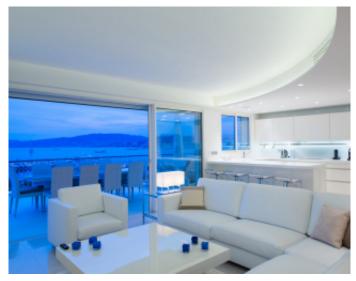

High standing building High standing building

Cannes croisette, great penthouse of about 100 sqm with private lift, entrance hall, living with full equipped open kitchen open onto a terrace of about 170 sqm with panoramic sea view, 3 bedrooms, 3 shower rooms, guest toilets, laundry.

Cannes croisette, great penthouse of about 100 sqm with private lift, entrance hall, living with full equipped open kitchen open onto a terrace of about 170 sqm with panoramic sea view, 3 bedrooms, 3 shower rooms, guest toilets, laundry.