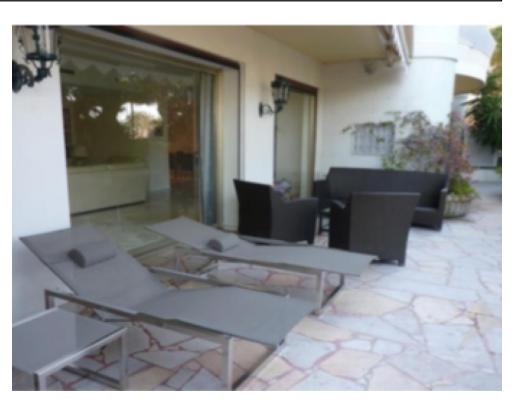

#### IMMEUBLE / BUILDING

High standing building High standing building

Cannes Croisette, in a prestigious residence, apartment on the ground floor of approximately 160 sqm and 110 sqm terrace, consisting of a large living room with dining room, fully equipped kitchen, 3 bedrooms with en suite baths or showers.

Cannes Croisette, in a prestigious residence, apartment on the ground floor of approximately 160 sqm and 110 sqm terrace, consisting of a large living room with dining room, fully equipped kitchen, 3 bedrooms with en suite baths or showers.

#### PRESTATIONS / SERVICES

Bedrooms / *Bedrooms* : 3 Double beds / *Double beds* : 3

Showers / Showers : 2 Baths / Baths : 1

WC / WC: 4

Terrace / Terrace : 110 sqm Internet acces / Internet acces Air conditioning / Air conditioning

Sea view / Sea view Parking / Parking : 1