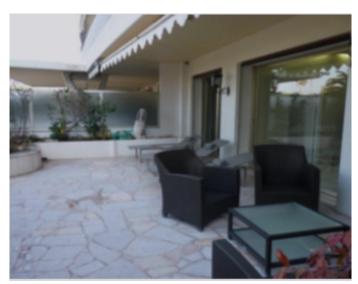

#### IMMEUBLE / BUILDING

High standing building High standing building

Cannes Croisette, in a prestigious residence, apartment on the ground floor of approximately 160 sqm and 110 sqm terrace, consisting of a large living room with dining room, fully equipped kitchen, 3 bedrooms with en suite baths or showers.

Cannes Croisette, in a prestigious residence, apartment on the ground floor of approximately 160 sqm and 110 sqm terrace, consisting of a large living room with dining room, fully equipped kitchen, 3 bedrooms with en suite baths or showers.

#### PRESTATIONS / SERVICES

Bedrooms / *Bedrooms* : 3 Double beds / *Double beds* : 3

Showers / Showers : 2 Baths / Baths : 1

WC / WC: 4

Terrace / Terrace : 110 sqm Internet acces / Internet acces Air conditioning / Air conditioning

Sea view / Sea view Parking / Parking : 1