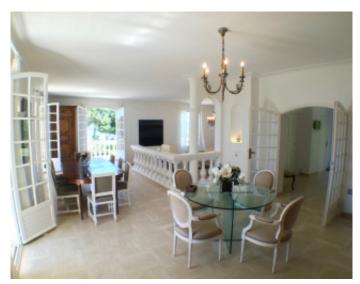

#### **VILLA**

High standing villa High standing villa

Cannes Californie, magnificent villa with a sea view on Cannes and the Cap d'Antibes, about 300 sqm, on a beautiful land of about 2000 sqm. At the first level, entrance hall with guest toilet, large lounge with fireplace and dining room open onto a terrace, fully equipped kitchen open to terrace with outdoor dining area, master bedroom suite with bathroom, shower and toilet . On the 2nd level, 3 bedrooms with bathrooms or showers and toilets open to the garden, a small blind room. Closed garage for 2 cars, outdoor parking spaces.

Cannes Californie, magnificent villa with a sea view on Cannes and the Cap d'Antibes, about 300 sqm, on a beautiful land of about 2000 sqm. At the first level, entrance hall with guest toilet, large lounge with fireplace and dining room open onto a terrace, fully equipped kitchen open to terrace with outdoor dining area, master bedroom suite with bathroom, shower and toilet. On the 2nd level, 3 bedrooms with bathrooms or showers and toilets open to the garden, a small blind room. Closed garage for 2 cars, outdoor parking spaces.