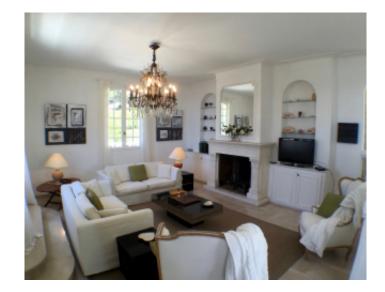

#### **VILLA**

High standing villa High standing villa

Cannes Californie, magnificent villa with a sea view on Cannes and the Cap d'Antibes, about 300 sqm, on a beautiful land of about 2000 sqm. At the first level, entrance hall with guest toilet, large lounge with fireplace and dining room open onto a terrace, fully equipped kitchen open to terrace with outdoor dining area, master bedroom suite with bathroom, shower and toilet . On the 2nd level, 3 bedrooms with bathrooms or showers and toilets open to the garden, a small blind room. Closed garage for 2 cars, outdoor parking spaces.

Cannes Californie, magnificent villa with a sea view on Cannes and the Cap d'Antibes, about 300 sqm, on a beautiful land of about 2000 sqm. At the first level, entrance hall with guest toilet, large lounge with fireplace and dining room open onto a terrace, fully equipped kitchen open to terrace with outdoor dining area, master bedroom suite with bathroom, shower and toilet. On the 2nd level, 3 bedrooms with bathrooms or showers and toilets open to the garden, a small blind room. Closed garage for 2 cars, outdoor parking spaces.