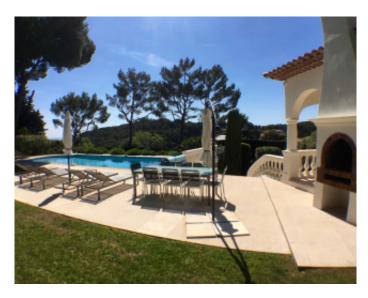

#### **VILLA**

High standing villa High standing villa

Cannes Californie, magnificent villa with a sea view on Cannes and the Cap d'Antibes, about 300 sqm, on a beautiful land of about 2000 sqm. At the first level, entrance hall with guest toilet, large lounge with fireplace and dining room open onto a terrace, fully equipped kitchen open to terrace with outdoor dining area, master bedroom suite with bathroom, shower and toilet . On the 2nd level, 3 bedrooms with bathrooms or showers and toilets open to the garden, a small blind room. Closed garage for 2 cars, outdoor parking spaces.

Cannes Californie, magnificent villa with a sea view on Cannes and the Cap d'Antibes, about 300 sqm, on a beautiful land of about 2000 sqm. At the first level, entrance hall with guest toilet, large lounge with fireplace and dining room open onto a terrace, fully equipped kitchen open to terrace with outdoor dining area, master bedroom suite with bathroom, shower and toilet. On the 2nd level, 3 bedrooms with bathrooms or showers and toilets open to the garden, a small blind room. Closed garage for 2 cars, outdoor parking spaces.

### PRESTATIONS / SERVICES

Bedrooms / *Bedrooms* : 3 Double beds / *Double beds* : 4

Showers / Showers : 2 Baths / Baths : 3 WC / WC : 5

Internet acces / Internet acces

Air conditioning / Air conditioning
Heated pool / Heated pool
Alarm / Alarm
Panoramic sea view / Panoramic sea view