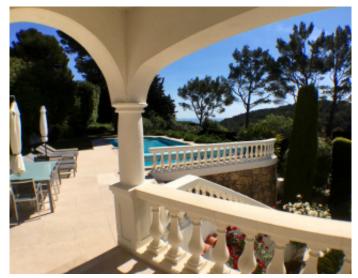

#### **VILLA**

High standing villa High standing villa

Cannes Californie, magnificent villa with a sea view on Cannes and the Cap d'Antibes, about 300 sqm, on a beautiful land of about 2000 sqm. At the first level, entrance hall with guest toilet, large lounge with fireplace and dining room open onto a terrace, fully equipped kitchen open to terrace with outdoor dining area, master bedroom suite with bathroom, shower and toilet . On the 2nd level, 3 bedrooms with bathrooms or showers and toilets open to the garden, a small blind room. Closed garage for 2 cars, outdoor parking spaces.

Cannes Californie, magnificent villa with a sea view on Cannes and the Cap d'Antibes, about 300 sqm, on a beautiful land of about 2000 sqm. At the first level, entrance hall with guest toilet, large lounge with fireplace and dining room open onto a terrace, fully equipped kitchen open to terrace with outdoor dining area, master bedroom suite with bathroom, shower and toilet. On the 2nd level, 3 bedrooms with bathrooms or showers and toilets open to the garden, a small blind room. Closed garage for 2 cars, outdoor parking spaces.

### PRESTATIONS / SERVICES

Bedrooms / *Bedrooms* : 3 Double beds / *Double beds* : 4

Showers / Showers : 2 Baths / Baths : 3 WC / WC : 5

Internet acces / Internet acces

Air conditioning / Air conditioning
Heated pool / Heated pool
Alarm / Alarm
Panoramic sea view / Panoramic sea view