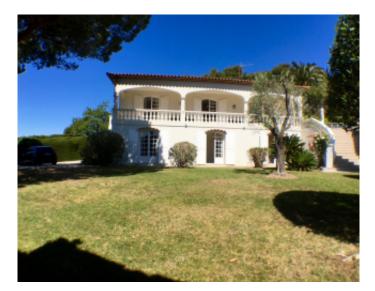

#### **VILLA**

High standing villa High standing villa

Cannes Californie, magnificent villa with a sea view on Cannes and the Cap d'Antibes, about 300 sqm, on a beautiful land of about 2000 sqm. At the first level, entrance hall with guest toilet, large lounge with fireplace and dining room open onto a terrace, fully equipped kitchen open to terrace with outdoor dining area, master bedroom suite with bathroom, shower and toilet . On the 2nd level, 3 bedrooms with bathrooms or showers and toilets open to the garden, a small blind room. Closed garage for 2 cars, outdoor parking spaces.

Cannes Californie, magnificent villa with a sea view on Cannes and the Cap d'Antibes, about 300 sqm, on a beautiful land of about 2000 sqm. At the first level, entrance hall with guest toilet, large lounge with fireplace and dining room open onto a terrace, fully equipped kitchen open to terrace with outdoor dining area, master bedroom suite with bathroom, shower and toilet. On the 2nd level, 3 bedrooms with bathrooms or showers and toilets open to the garden, a small blind room. Closed garage for 2 cars, outdoor parking spaces.