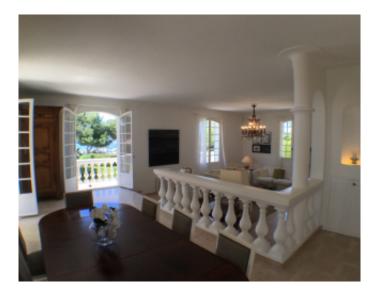

#### **VILLA**

High standing villa High standing villa

Cannes Californie, magnificent villa with a sea view on Cannes and the Cap d'Antibes, about 300 sqm, on a beautiful land of about 2000 sqm. At the first level, entrance hall with guest toilet, large lounge with fireplace and dining room open onto a terrace, fully equipped kitchen open to terrace with outdoor dining area, master bedroom suite with bathroom, shower and toilet . On the 2nd level, 3 bedrooms with bathrooms or showers and toilets open to the garden, a small blind room. Closed garage for 2 cars, outdoor parking spaces.

Cannes Californie, magnificent villa with a sea view on Cannes and the Cap d'Antibes, about 300 sqm, on a beautiful land of about 2000 sqm. At the first level, entrance hall with guest toilet, large lounge with fireplace and dining room open onto a terrace, fully equipped kitchen open to terrace with outdoor dining area, master bedroom suite with bathroom, shower and toilet. On the 2nd level, 3 bedrooms with bathrooms or showers and toilets open to the garden, a small blind room. Closed garage for 2 cars, outdoor parking spaces.