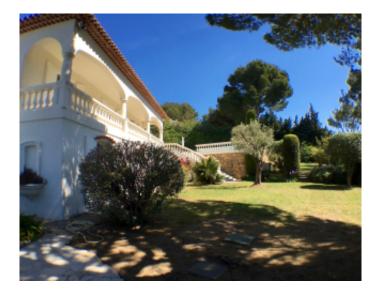

#### **VILLA**

High standing villa High standing villa

Cannes Californie, magnificent villa with a sea view on Cannes and the Cap d'Antibes, about 300 sqm, on a beautiful land of about 2000 sqm. At the first level, entrance hall with guest toilet, large lounge with fireplace and dining room open onto a terrace, fully equipped kitchen open to terrace with outdoor dining area, master bedroom suite with bathroom, shower and toilet . On the 2nd level, 3 bedrooms with bathrooms or showers and toilets open to the garden, a small blind room. Closed garage for 2 cars, outdoor parking spaces.

Cannes Californie, magnificent villa with a sea view on Cannes and the Cap d'Antibes, about 300 sqm, on a beautiful land of about 2000 sqm. At the first level, entrance hall with guest toilet, large lounge with fireplace and dining room open onto a terrace, fully equipped kitchen open to terrace with outdoor dining area, master bedroom suite with bathroom, shower and toilet. On the 2nd level, 3 bedrooms with bathrooms or showers and toilets open to the garden, a small blind room. Closed garage for 2 cars, outdoor parking spaces.