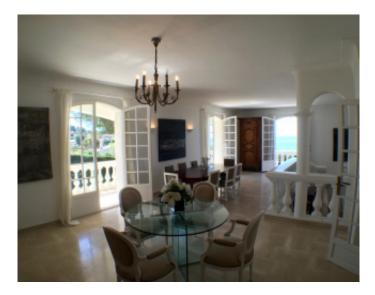

#### **VILLA**

High standing villa High standing villa

Cannes Californie, magnificent villa with a sea view on Cannes and the Cap d'Antibes, about 300 sqm, on a beautiful land of about 2000 sqm. At the first level, entrance hall with guest toilet, large lounge with fireplace and dining room open onto a terrace, fully equipped kitchen open to terrace with outdoor dining area, master bedroom suite with bathroom, shower and toilet . On the 2nd level, 3 bedrooms with bathrooms or showers and toilets open to the garden, a small blind room. Closed garage for 2 cars, outdoor parking spaces.

Cannes Californie, magnificent villa with a sea view on Cannes and the Cap d'Antibes, about 300 sqm, on a beautiful land of about 2000 sqm. At the first level, entrance hall with guest toilet, large lounge with fireplace and dining room open onto a terrace, fully equipped kitchen open to terrace with outdoor dining area, master bedroom suite with bathroom, shower and toilet. On the 2nd level, 3 bedrooms with bathrooms or showers and toilets open to the garden, a small blind room. Closed garage for 2 cars, outdoor parking spaces.