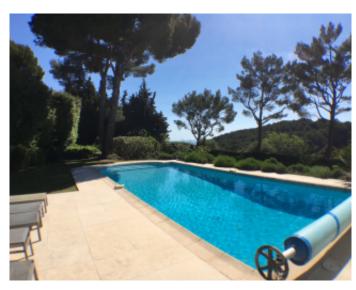

#### **VILLA**

High standing villa High standing villa

Cannes Californie, magnificent villa with a sea view on Cannes and the Cap d'Antibes, about 300 sqm, on a beautiful land of about 2000 sqm. At the first level, entrance hall with guest toilet, large lounge with fireplace and dining room open onto a terrace, fully equipped kitchen open to terrace with outdoor dining area, master bedroom suite with bathroom, shower and toilet . On the 2nd level, 3 bedrooms with bathrooms or showers and toilets open to the garden, a small blind room. Closed garage for 2 cars, outdoor parking spaces.

Cannes Californie, magnificent villa with a sea view on Cannes and the Cap d'Antibes, about 300 sqm, on a beautiful land of about 2000 sqm. At the first level, entrance hall with guest toilet, large lounge with fireplace and dining room open onto a terrace, fully equipped kitchen open to terrace with outdoor dining area, master bedroom suite with bathroom, shower and toilet. On the 2nd level, 3 bedrooms with bathrooms or showers and toilets open to the garden, a small blind room. Closed garage for 2 cars, outdoor parking spaces.

### PRESTATIONS / SERVICES

Bedrooms / *Bedrooms* : 3 Double beds / *Double beds* : 4

Showers / Showers : 2 Baths / Baths : 3 WC / WC : 5

Internet acces / Internet acces

Air conditioning / Air conditioning
Heated pool / Heated pool
Alarm / Alarm
Panoramic sea view / Panoramic sea view