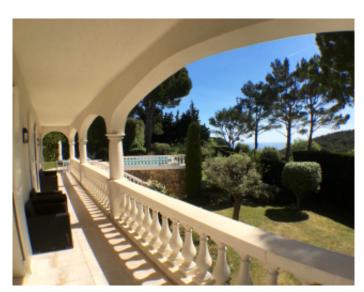

#### **VILLA**

High standing villa High standing villa

Cannes Californie, magnificent villa with a sea view on Cannes and the Cap d'Antibes, about 300 sqm, on a beautiful land of about 2000 sqm. At the first level, entrance hall with guest toilet, large lounge with fireplace and dining room open onto a terrace, fully equipped kitchen open to terrace with outdoor dining area, master bedroom suite with bathroom, shower and toilet . On the 2nd level, 3 bedrooms with bathrooms or showers and toilets open to the garden, a small blind room. Closed garage for 2 cars, outdoor parking spaces.

Cannes Californie, magnificent villa with a sea view on Cannes and the Cap d'Antibes, about 300 sqm, on a beautiful land of about 2000 sqm. At the first level, entrance hall with guest toilet, large lounge with fireplace and dining room open onto a terrace, fully equipped kitchen open to terrace with outdoor dining area, master bedroom suite with bathroom, shower and toilet. On the 2nd level, 3 bedrooms with bathrooms or showers and toilets open to the garden, a small blind room. Closed garage for 2 cars, outdoor parking spaces.