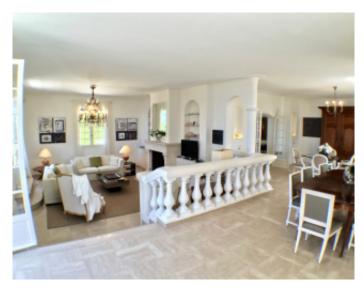

#### **VILLA**

High standing villa High standing villa

Cannes Californie, magnificent villa with a sea view on Cannes and the Cap d'Antibes, about 300 sqm, on a beautiful land of about 2000 sqm. At the first level, entrance hall with guest toilet, large lounge with fireplace and dining room open onto a terrace, fully equipped kitchen open to terrace with outdoor dining area, master bedroom suite with bathroom, shower and toilet . On the 2nd level, 3 bedrooms with bathrooms or showers and toilets open to the garden, a small blind room. Closed garage for 2 cars, outdoor parking spaces.

Cannes Californie, magnificent villa with a sea view on Cannes and the Cap d'Antibes, about 300 sqm, on a beautiful land of about 2000 sqm. At the first level, entrance hall with guest toilet, large lounge with fireplace and dining room open onto a terrace, fully equipped kitchen open to terrace with outdoor dining area, master bedroom suite with bathroom, shower and toilet. On the 2nd level, 3 bedrooms with bathrooms or showers and toilets open to the garden, a small blind room. Closed garage for 2 cars, outdoor parking spaces.