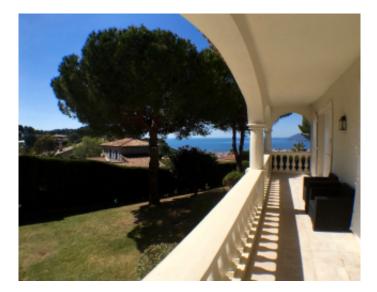

#### **VILLA**

High standing villa High standing villa

Cannes Californie, magnificent villa with a sea view on Cannes and the Cap d'Antibes, about 300 sqm, on a beautiful land of about 2000 sqm. At the first level, entrance hall with guest toilet, large lounge with fireplace and dining room open onto a terrace, fully equipped kitchen open to terrace with outdoor dining area, master bedroom suite with bathroom, shower and toilet . On the 2nd level, 3 bedrooms with bathrooms or showers and toilets open to the garden, a small blind room. Closed garage for 2 cars, outdoor parking spaces.

Cannes Californie, magnificent villa with a sea view on Cannes and the Cap d'Antibes, about 300 sqm, on a beautiful land of about 2000 sqm. At the first level, entrance hall with guest toilet, large lounge with fireplace and dining room open onto a terrace, fully equipped kitchen open to terrace with outdoor dining area, master bedroom suite with bathroom, shower and toilet. On the 2nd level, 3 bedrooms with bathrooms or showers and toilets open to the garden, a small blind room. Closed garage for 2 cars, outdoor parking spaces.