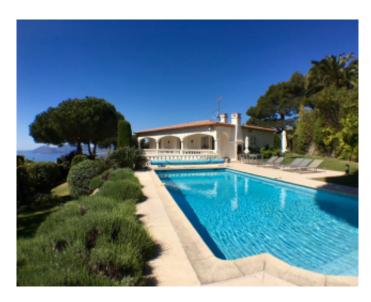

#### **VILLA**

High standing villa High standing villa

Cannes Californie, magnificent villa with a sea view on Cannes and the Cap d'Antibes, about 300 sqm, on a beautiful land of about 2000 sqm. At the first level, entrance hall with guest toilet, large lounge with fireplace and dining room open onto a terrace, fully equipped kitchen open to terrace with outdoor dining area, master bedroom suite with bathroom, shower and toilet . On the 2nd level, 3 bedrooms with bathrooms or showers and toilets open to the garden, a small blind room. Closed garage for 2 cars, outdoor parking spaces.

Cannes Californie, magnificent villa with a sea view on Cannes and the Cap d'Antibes, about 300 sqm, on a beautiful land of about 2000 sqm. At the first level, entrance hall with guest toilet, large lounge with fireplace and dining room open onto a terrace, fully equipped kitchen open to terrace with outdoor dining area, master bedroom suite with bathroom, shower and toilet. On the 2nd level, 3 bedrooms with bathrooms or showers and toilets open to the garden, a small blind room. Closed garage for 2 cars, outdoor parking spaces.