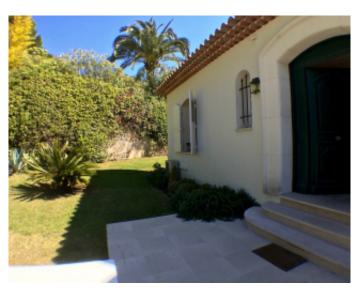

#### **VILLA**

High standing villa High standing villa

Cannes Californie, magnificent villa with a sea view on Cannes and the Cap d'Antibes, about 300 sqm, on a beautiful land of about 2000 sqm. At the first level, entrance hall with guest toilet, large lounge with fireplace and dining room open onto a terrace, fully equipped kitchen open to terrace with outdoor dining area, master bedroom suite with bathroom, shower and toilet . On the 2nd level, 3 bedrooms with bathrooms or showers and toilets open to the garden, a small blind room. Closed garage for 2 cars, outdoor parking spaces.

Cannes Californie, magnificent villa with a sea view on Cannes and the Cap d'Antibes, about 300 sqm, on a beautiful land of about 2000 sqm. At the first level, entrance hall with guest toilet, large lounge with fireplace and dining room open onto a terrace, fully equipped kitchen open to terrace with outdoor dining area, master bedroom suite with bathroom, shower and toilet. On the 2nd level, 3 bedrooms with bathrooms or showers and toilets open to the garden, a small blind room. Closed garage for 2 cars, outdoor parking spaces.