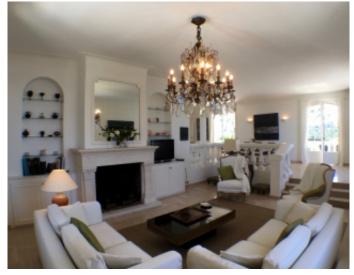

#### **VILLA**

High standing villa High standing villa

Cannes Californie, magnificent villa with a sea view on Cannes and the Cap d'Antibes, about 300 sqm, on a beautiful land of about 2000 sqm. At the first level, entrance hall with guest toilet, large lounge with fireplace and dining room open onto a terrace, fully equipped kitchen open to terrace with outdoor dining area, master bedroom suite with bathroom, shower and toilet . On the 2nd level, 3 bedrooms with bathrooms or showers and toilets open to the garden, a small blind room. Closed garage for 2 cars, outdoor parking spaces.

Cannes Californie, magnificent villa with a sea view on Cannes and the Cap d'Antibes, about 300 sqm, on a beautiful land of about 2000 sqm. At the first level, entrance hall with guest toilet, large lounge with fireplace and dining room open onto a terrace, fully equipped kitchen open to terrace with outdoor dining area, master bedroom suite with bathroom, shower and toilet. On the 2nd level, 3 bedrooms with bathrooms or showers and toilets open to the garden, a small blind room. Closed garage for 2 cars, outdoor parking spaces.