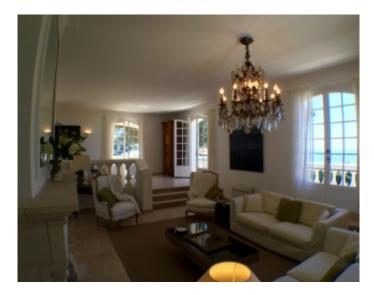

#### **VILLA**

High standing villa High standing villa

Cannes Californie, magnificent villa with a sea view on Cannes and the Cap d'Antibes, about 300 sqm, on a beautiful land of about 2000 sqm. At the first level, entrance hall with guest toilet, large lounge with fireplace and dining room open onto a terrace, fully equipped kitchen open to terrace with outdoor dining area, master bedroom suite with bathroom, shower and toilet . On the 2nd level, 3 bedrooms with bathrooms or showers and toilets open to the garden, a small blind room. Closed garage for 2 cars, outdoor parking spaces.

Cannes Californie, magnificent villa with a sea view on Cannes and the Cap d'Antibes, about 300 sqm, on a beautiful land of about 2000 sqm. At the first level, entrance hall with guest toilet, large lounge with fireplace and dining room open onto a terrace, fully equipped kitchen open to terrace with outdoor dining area, master bedroom suite with bathroom, shower and toilet. On the 2nd level, 3 bedrooms with bathrooms or showers and toilets open to the garden, a small blind room. Closed garage for 2 cars, outdoor parking spaces.