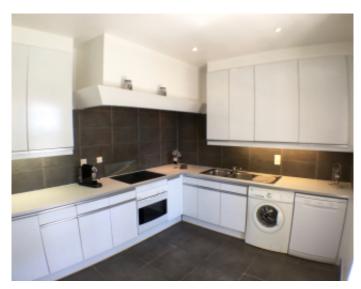

#### **VILLA**

High standing villa High standing villa

Cannes Californie, magnificent villa with a sea view on Cannes and the Cap d'Antibes, about 300 sqm, on a beautiful land of about 2000 sqm. At the first level, entrance hall with guest toilet, large lounge with fireplace and dining room open onto a terrace, fully equipped kitchen open to terrace with outdoor dining area, master bedroom suite with bathroom, shower and toilet . On the 2nd level, 3 bedrooms with bathrooms or showers and toilets open to the garden, a small blind room. Closed garage for 2 cars, outdoor parking spaces.

Cannes Californie, magnificent villa with a sea view on Cannes and the Cap d'Antibes, about 300 sqm, on a beautiful land of about 2000 sqm. At the first level, entrance hall with guest toilet, large lounge with fireplace and dining room open onto a terrace, fully equipped kitchen open to terrace with outdoor dining area, master bedroom suite with bathroom, shower and toilet. On the 2nd level, 3 bedrooms with bathrooms or showers and toilets open to the garden, a small blind room. Closed garage for 2 cars, outdoor parking spaces.