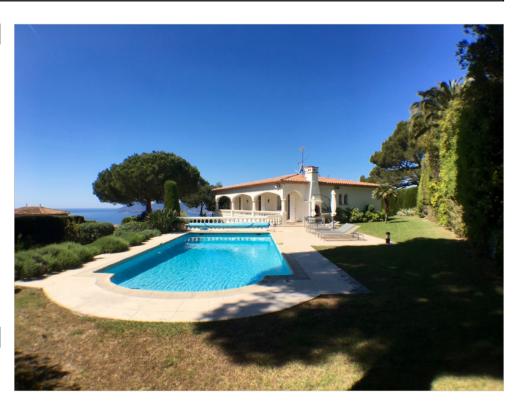

#### **VILLA**

High standing villa High standing villa

Cannes Californie, magnificent villa with a sea view on Cannes and the Cap d'Antibes, about 300 sqm, on a beautiful land of about 2000 sqm. At the first level, entrance hall with guest toilet, large lounge with fireplace and dining room open onto a terrace, fully equipped kitchen open to terrace with outdoor dining area, master bedroom suite with bathroom, shower and toilet . On the 2nd level, 3 bedrooms with bathrooms or showers and toilets open to the garden, a small blind room. Closed garage for 2 cars, outdoor parking spaces.

Cannes Californie, magnificent villa with a sea view on Cannes and the Cap d'Antibes, about 300 sqm, on a beautiful land of about 2000 sqm. At the first level, entrance hall with guest toilet, large lounge with fireplace and dining room open onto a terrace, fully equipped kitchen open to terrace with outdoor dining area, master bedroom suite with bathroom, shower and toilet. On the 2nd level, 3 bedrooms with bathrooms or showers and toilets open to the garden, a small blind room. Closed garage for 2 cars, outdoor parking spaces.