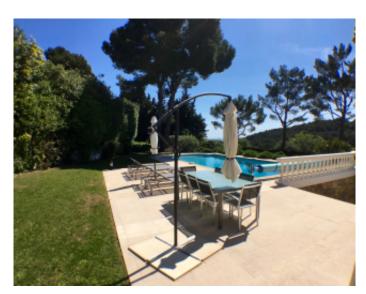

#### **VILLA**

High standing villa High standing villa

Cannes Californie, magnificent villa with a sea view on Cannes and the Cap d'Antibes, about 300 sqm, on a beautiful land of about 2000 sqm. At the first level, entrance hall with guest toilet, large lounge with fireplace and dining room open onto a terrace, fully equipped kitchen open to terrace with outdoor dining area, master bedroom suite with bathroom, shower and toilet . On the 2nd level, 3 bedrooms with bathrooms or showers and toilets open to the garden, a small blind room. Closed garage for 2 cars, outdoor parking spaces.

Cannes Californie, magnificent villa with a sea view on Cannes and the Cap d'Antibes, about 300 sqm, on a beautiful land of about 2000 sqm. At the first level, entrance hall with guest toilet, large lounge with fireplace and dining room open onto a terrace, fully equipped kitchen open to terrace with outdoor dining area, master bedroom suite with bathroom, shower and toilet. On the 2nd level, 3 bedrooms with bathrooms or showers and toilets open to the garden, a small blind room. Closed garage for 2 cars, outdoor parking spaces.