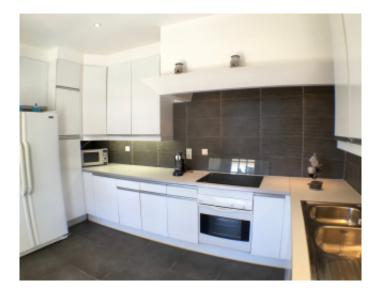

#### **VILLA**

High standing villa High standing villa

Cannes Californie, magnificent villa with a sea view on Cannes and the Cap d'Antibes, about 300 sqm, on a beautiful land of about 2000 sqm. At the first level, entrance hall with guest toilet, large lounge with fireplace and dining room open onto a terrace, fully equipped kitchen open to terrace with outdoor dining area, master bedroom suite with bathroom, shower and toilet . On the 2nd level, 3 bedrooms with bathrooms or showers and toilets open to the garden, a small blind room. Closed garage for 2 cars, outdoor parking spaces.

Cannes Californie, magnificent villa with a sea view on Cannes and the Cap d'Antibes, about 300 sqm, on a beautiful land of about 2000 sqm. At the first level, entrance hall with guest toilet, large lounge with fireplace and dining room open onto a terrace, fully equipped kitchen open to terrace with outdoor dining area, master bedroom suite with bathroom, shower and toilet. On the 2nd level, 3 bedrooms with bathrooms or showers and toilets open to the garden, a small blind room. Closed garage for 2 cars, outdoor parking spaces.