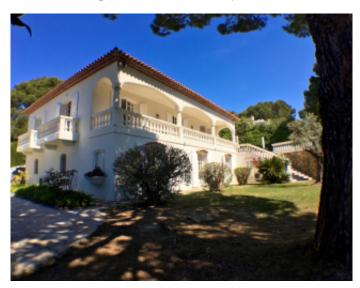

#### **VILLA**

High standing villa High standing villa

Cannes Californie, magnificent villa with a sea view on Cannes and the Cap d'Antibes, about 300 sqm, on a beautiful land of about 2000 sqm. At the first level, entrance hall with guest toilet, large lounge with fireplace and dining room open onto a terrace, fully equipped kitchen open to terrace with outdoor dining area, master bedroom suite with bathroom, shower and toilet . On the 2nd level, 3 bedrooms with bathrooms or showers and toilets open to the garden, a small blind room. Closed garage for 2 cars, outdoor parking spaces.

Cannes Californie, magnificent villa with a sea view on Cannes and the Cap d'Antibes, about 300 sqm, on a beautiful land of about 2000 sqm. At the first level, entrance hall with guest toilet, large lounge with fireplace and dining room open onto a terrace, fully equipped kitchen open to terrace with outdoor dining area, master bedroom suite with bathroom, shower and toilet. On the 2nd level, 3 bedrooms with bathrooms or showers and toilets open to the garden, a small blind room. Closed garage for 2 cars, outdoor parking spaces.