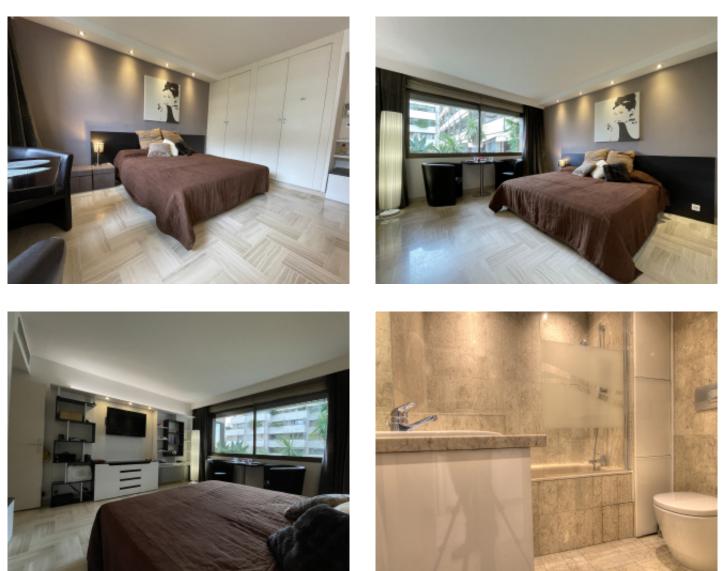

#### APPARTEMENT/APARTMENT

Surface area : 28 sqm Surface area : 28 sqm

Floor : 4ème 4th Floor

Nearby from the palais by walk : 5 min Nearby from the palais by walk : 5 min

Vacation rentals and congresses Vacation rentals and congresses

IMMEUBLE / BUILDING

High standing building *High standing building* 

Cannes city center, studio of about 28 m2, fully renovated, including a living room with a bed, a kitchen, a bathroom with toilet.

Cannes city center, studio of about 28 m2, fully renovated, including a living room with a bed, a kitchen, a bathroom with toilet.

#### **PRESTATIONS / SERVICES**

Single Beds / *Single Beds* : 2 Baths / *Baths* : 1 WC / WC : 1