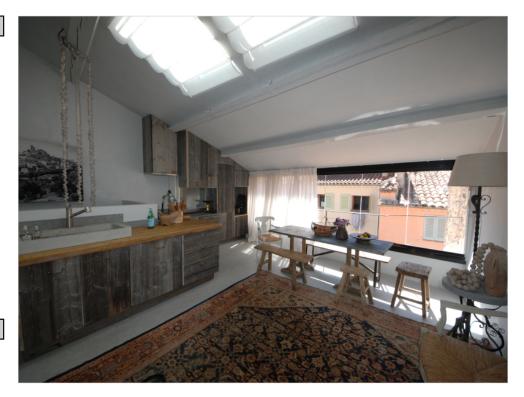

### **IMMEUBLE / BUILDING**

Renovated bourgeois building *Renovated bourgeois building* 

Cannes, historic district, town house on 4 levels, approximately 155 m2. On the ground floor, a bedroom suite with shower room and toilet, kitchenette. 1st floor, bedroom with en suite shower and toilet, kitchenette. 2nd floor master bedroom suite with bathroom, shower and toilet, guest toilet, 3rd floor, living room with open kitchen. *Cannes, historic district, town house on 4 levels, approximately 155 m2. On the ground floor, a bedroom suite with shower room and toilet, kitchenette. 1st floor, bedroom with en suite shower and toilet, kitchenette. 2nd floor master bedroom suite with bathroom, shower and toilet, guest toilet, 3rd floor, living room with open kitchen. <i>Cannes, historic district, town house on 4 levels, approximately 155 m2. On the ground floor, a bedroom suite with shower room and toilet, kitchenette. 1st floor, bedroom with en suite shower and toilet, kitchenette. 2nd floor master bedroom suite with bathroom, shower and toilet, guest toilet, 3rd floor, living room with open kitchen.* 

#### **PRESTATIONS / SERVICES**

Bedrooms / *Bedrooms* : 3 Single Beds / *Single Beds* : 6 Sofa-bed / *Sofa-bed* : 1 Showers / *Showers* : 3 Baths / *Baths* : 1 WC / WC : 4 Internet acces / *Internet acces* Air conditioning / *Air conditioning* 