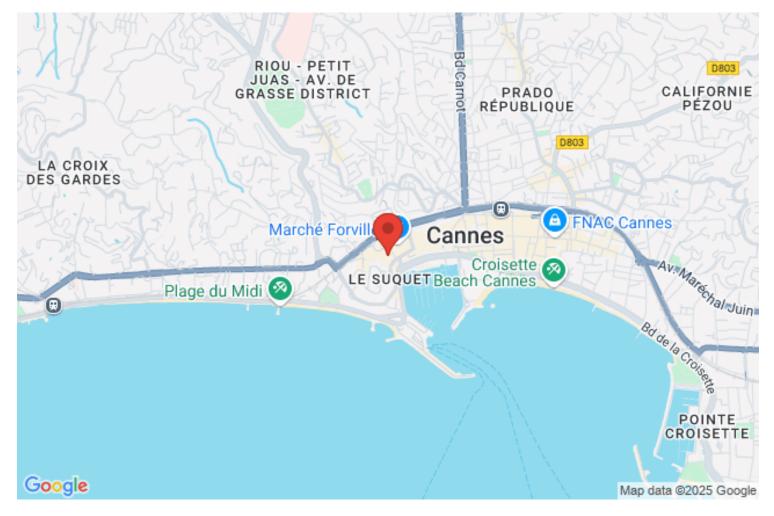

#### APPARTEMENT/APARTMENT

Surface area : 155 sqm Surface area : 155 sqm

Floor : Ground floor Floor : Ground floor

Nearby from the palais by walk : 4 min Nearby from the palais by walk : 4 min

Vacation rentals and congresses Vacation rentals and congresses

### **IMMEUBLE / BUILDING**

Renovated bourgeois building *Renovated bourgeois building* 

Cannes, historic district, town house on 4 levels, approximately 155 m2. On the ground floor, a bedroom suite with shower room and toilet, kitchenette. 1st floor, bedroom with en suite shower and toilet, kitchenette. 2nd floor master bedroom suite with bathroom, shower and toilet, guest toilet, 3rd floor, living room with open kitchen. *Cannes, historic district, town house on 4 levels, approximately 155 m2. On the ground floor, a bedroom suite with shower room and toilet, kitchenette. 1st floor, bedroom with en suite shower and toilet, kitchenette. 2nd floor master bedroom suite with bathroom, shower and toilet, guest toilet, 3rd floor, living room with open kitchen. <i>Cannes, historic district, town house on 4 levels, approximately 155 m2. On the ground floor, a bedroom suite with shower room and toilet, kitchenette. 1st floor, bedroom with en suite shower and toilet, kitchenette. 2nd floor master bedroom suite with bathroom, shower and toilet, guest toilet, 3rd floor, living room with open kitchen.* 