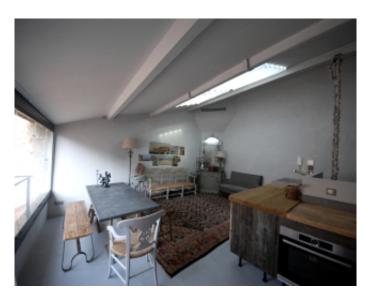

### **IMMEUBLE / BUILDING**

Renovated bourgeois building *Renovated bourgeois building* 

Cannes, historic district, town house on 4 levels, approximately 155 m2. On the ground floor, a bedroom suite with shower room and toilet, kitchenette. 1st floor, bedroom with en suite shower and toilet, kitchenette. 2nd floor master bedroom suite with bathroom, shower and toilet, guest toilet, 3rd floor, living room with open kitchen. *Cannes, historic district, town house on 4 levels, approximately 155 m2. On the ground floor, a bedroom suite with shower room and toilet, kitchenette. 1st floor, bedroom with en suite shower and toilet, kitchenette. 2nd floor master bedroom suite with bathroom, shower and toilet, guest toilet, 3rd floor, living room with open kitchen. <i>Cannes, historic district, town house on 4 levels, approximately 155 m2. On the ground floor, a bedroom suite with shower room and toilet, kitchenette. 1st floor, bedroom with en suite shower and toilet, kitchenette. 2nd floor master bedroom suite with bathroom, shower and toilet, guest toilet, 3rd floor, living room with open kitchen.* 

#### **PRESTATIONS / SERVICES**

Bedrooms / *Bedrooms* : 3 Single Beds / *Single Beds* : 6 Sofa-bed / *Sofa-bed* : 1 Showers / *Showers* : 3 Baths / *Baths* : 1 WC / WC : 4 Internet acces / *Internet acces* Air conditioning / *Air conditioning* 