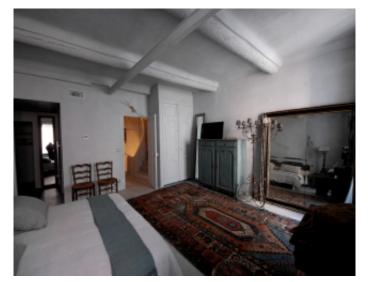

### **IMMEUBLE / BUILDING**

Renovated bourgeois building *Renovated bourgeois building* 

Cannes, historic district, town house on 4 levels, approximately 155 m2. On the ground floor, a bedroom suite with shower room and toilet, kitchenette. 1st floor, bedroom with en suite shower and toilet, kitchenette. 2nd floor master bedroom suite with bathroom, shower and toilet, guest toilet, 3rd floor, living room with open kitchen. *Cannes, historic district, town house on 4 levels, approximately 155 m2. On the ground floor, a bedroom suite with shower room and toilet, kitchenette. 1st floor, bedroom with en suite shower and toilet, kitchenette. 2nd floor master bedroom suite with bathroom, shower and toilet, guest toilet, 3rd floor, living room with open kitchen. <i>Cannes, historic district, town house on 4 levels, approximately 155 m2. On the ground floor, a bedroom suite with shower room and toilet, kitchenette. 1st floor, bedroom with en suite shower and toilet, kitchenette. 2nd floor master bedroom suite with bathroom, shower and toilet, guest toilet, 3rd floor, living room with open kitchen.* 

#### **PRESTATIONS / SERVICES**

Bedrooms / *Bedrooms* : 3 Single Beds / *Single Beds* : 6 Sofa-bed / *Sofa-bed* : 1 Showers / *Showers* : 3 Baths / *Baths* : 1 WC / WC : 4 Internet acces / *Internet acces* Air conditioning / *Air conditioning* 