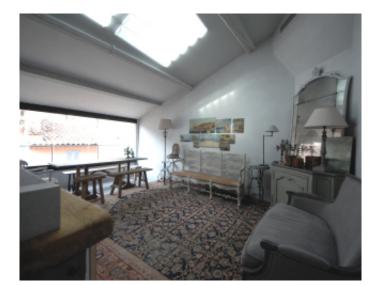

### **IMMEUBLE / BUILDING**

Renovated bourgeois building *Renovated bourgeois building* 

Cannes, historic district, town house on 4 levels, approximately 155 m2. On the ground floor, a bedroom suite with shower room and toilet, kitchenette. 1st floor, bedroom with en suite shower and toilet, kitchenette. 2nd floor master bedroom suite with bathroom, shower and toilet, guest toilet, 3rd floor, living room with open kitchen. *Cannes, historic district, town house on 4 levels, approximately 155 m2. On the ground floor, a bedroom suite with shower room and toilet, kitchenette. 1st floor, bedroom with en suite shower and toilet, kitchenette. 2nd floor master bedroom suite with bathroom, shower and toilet, guest toilet, 3rd floor, living room with open kitchen. <i>Cannes, historic district, town house on 4 levels, approximately 155 m2. On the ground floor, a bedroom suite with shower room and toilet, kitchenette. 1st floor, bedroom with en suite shower and toilet, kitchenette. 2nd floor master bedroom suite with bathroom, shower and toilet, guest toilet, 3rd floor, living room with open kitchen.* 

#### **PRESTATIONS / SERVICES**

Bedrooms / *Bedrooms* : 3 Single Beds / *Single Beds* : 6 Sofa-bed / *Sofa-bed* : 1 Showers / *Showers* : 3 Baths / *Baths* : 1 WC / WC : 4 Internet acces / *Internet acces* Air conditioning / *Air conditioning* 