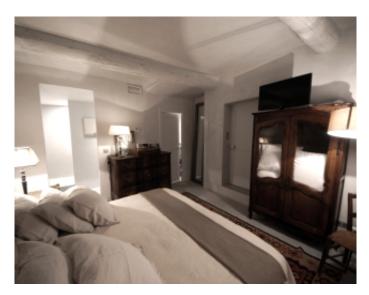

### **IMMEUBLE / BUILDING**

Renovated bourgeois building *Renovated bourgeois building* 

Cannes, historic district, town house on 4 levels, approximately 155 m2. On the ground floor, a bedroom suite with shower room and toilet, kitchenette. 1st floor, bedroom with en suite shower and toilet, kitchenette. 2nd floor master bedroom suite with bathroom, shower and toilet, guest toilet, 3rd floor, living room with open kitchen. *Cannes, historic district, town house on 4 levels, approximately 155 m2. On the ground floor, a bedroom suite with shower room and toilet, kitchenette. 1st floor, bedroom with en suite shower and toilet, kitchenette. 2nd floor master bedroom suite with bathroom, shower and toilet, guest toilet, 3rd floor, living room with open kitchen. <i>Cannes, historic district, town house on 4 levels, approximately 155 m2. On the ground floor, a bedroom suite with shower room and toilet, kitchenette. 1st floor, bedroom with en suite shower and toilet, kitchenette. 2nd floor master bedroom suite with bathroom, shower and toilet, guest toilet, 3rd floor, living room with open kitchen.* 

#### **PRESTATIONS / SERVICES**

Bedrooms / *Bedrooms* : 3 Single Beds / *Single Beds* : 6 Sofa-bed / *Sofa-bed* : 1 Showers / *Showers* : 3 Baths / *Baths* : 1 WC / WC : 4 Internet acces / *Internet acces* Air conditioning / *Air conditioning* 