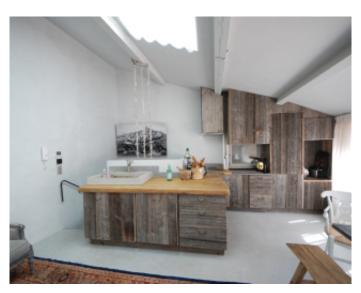

### **IMMEUBLE / BUILDING**

Renovated bourgeois building *Renovated bourgeois building* 

Cannes, historic district, town house on 4 levels, approximately 155 m2. On the ground floor, a bedroom suite with shower room and toilet, kitchenette. 1st floor, bedroom with en suite shower and toilet, kitchenette. 2nd floor master bedroom suite with bathroom, shower and toilet, guest toilet, 3rd floor, living room with open kitchen. *Cannes, historic district, town house on 4 levels, approximately 155 m2. On the ground floor, a bedroom suite with shower room and toilet, kitchenette. 1st floor, bedroom with en suite shower and toilet, kitchenette. 2nd floor master bedroom suite with bathroom, shower and toilet, guest toilet, 3rd floor, living room with open kitchen. <i>Cannes, historic district, town house on 4 levels, approximately 155 m2. On the ground floor, a bedroom suite with shower room and toilet, kitchenette. 1st floor, bedroom with en suite shower and toilet, kitchenette. 2nd floor master bedroom suite with bathroom, shower and toilet, guest toilet, 3rd floor, living room with open kitchen.* 

#### **PRESTATIONS / SERVICES**

Bedrooms / *Bedrooms* : 3 Single Beds / *Single Beds* : 6 Sofa-bed / *Sofa-bed* : 1 Showers / *Showers* : 3 Baths / *Baths* : 1 WC / WC : 4 Internet acces / *Internet acces* Air conditioning / *Air conditioning* 