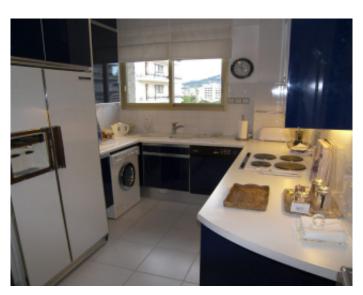

High standing building *High standing building* 

Cannes, End Croisette, beautiful duplex penthouse of about 160 sqm with an exceptional panoramic sea view, composed on the 5th floor of an entrance hall, living room, 2 bedrooms, 2 bathrooms with shower and toilet, guest toilet, fully equipped kitchen. On the 6th floor, TV room, master bedroom suite with bathroom and shower, wc. *Cannes, End Croisette, beautiful duplex penthouse of about 160 sqm with an exceptional panoramic sea view, composed on the 5th floor of an entrance hall, living room, 2 bedrooms, 2 bathrooms with shower and toilet, guest toilet, fully equipped kitchen. On the 6th floor, TV room, master bedroom suite with bathroom and shower, wc.* 

#### **PRESTATIONS / SERVICES**

Bedrooms / *Bedrooms* : 3 Double beds / *Double beds* : 3 Showers / *Showers* : 3 Baths / *Baths* : 3 WC / WC : 4 Terrace / *Terrace* : 80 sqm Internet acces / Internet acces Air conditioning / Air conditioning Lift / Lift Panoramic sea view / Panoramic sea view Parking / Parking : 1