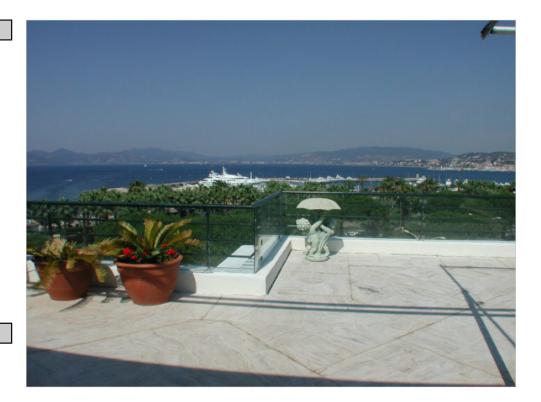

High standing building *High standing building* 

Cannes, End Croisette, beautiful duplex penthouse of about 160 sqm with an exceptional panoramic sea view, composed on the 5th floor of an entrance hall, living room, 2 bedrooms, 2 bathrooms with shower and toilet, guest toilet, fully equipped kitchen. On the 6th floor, TV room, master bedroom suite with bathroom and shower, wc. *Cannes, End Croisette, beautiful duplex penthouse of about 160 sqm with an exceptional panoramic sea view, composed on the 5th floor of an entrance hall, living room, 2 bedrooms, 2 bathrooms with shower and toilet, guest toilet, fully equipped kitchen. On the 6th floor, TV room, master bedroom suite with bathroom and shower, wc.* 

#### **PRESTATIONS / SERVICES**

Bedrooms / *Bedrooms* : 3 Double beds / *Double beds* : 3 Showers / *Showers* : 3 Baths / *Baths* : 3 WC / WC : 4 Terrace / *Terrace* : 80 sqm Internet acces / Internet acces Air conditioning / Air conditioning Lift / Lift Panoramic sea view / Panoramic sea view Parking / Parking : 1