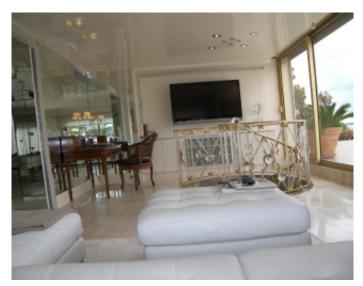

High standing building *High standing building* 

Cannes, End Croisette, beautiful duplex penthouse of about 160 sqm with an exceptional panoramic sea view, composed on the 5th floor of an entrance hall, living room, 2 bedrooms, 2 bathrooms with shower and toilet, guest toilet, fully equipped kitchen. On the 6th floor, TV room, master bedroom suite with bathroom and shower, wc. *Cannes, End Croisette, beautiful duplex penthouse of about 160 sqm with an exceptional panoramic sea view, composed on the 5th floor of an entrance hall, living room, 2 bedrooms, 2 bathrooms with shower and toilet, guest toilet, fully equipped kitchen. On the 6th floor, TV room, master bedroom suite with bathroom and shower, wc.* 

#### **PRESTATIONS / SERVICES**

Bedrooms / *Bedrooms* : 3 Double beds / *Double beds* : 3 Showers / *Showers* : 3 Baths / *Baths* : 3 WC / WC : 4 Terrace / *Terrace* : 80 sqm Internet acces / Internet acces Air conditioning / Air conditioning Lift / Lift Panoramic sea view / Panoramic sea view Parking / Parking : 1