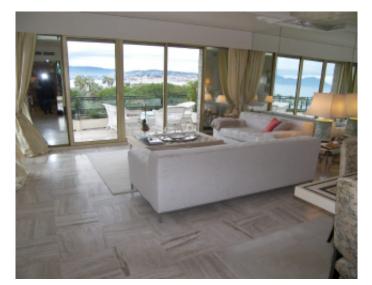

High standing building *High standing building* 

Cannes, End Croisette, beautiful duplex penthouse of about 160 sqm with an exceptional panoramic sea view, composed on the 5th floor of an entrance hall, living room, 2 bedrooms, 2 bathrooms with shower and toilet, guest toilet, fully equipped kitchen. On the 6th floor, TV room, master bedroom suite with bathroom and shower, wc. *Cannes, End Croisette, beautiful duplex penthouse of about 160 sqm with an exceptional panoramic sea view, composed on the 5th floor of an entrance hall, living room, 2 bedrooms, 2 bathrooms with shower and toilet, guest toilet, fully equipped kitchen. On the 6th floor, TV room, master bedroom suite with bathroom and shower, wc.* 

#### **PRESTATIONS / SERVICES**

Bedrooms / *Bedrooms* : 3 Double beds / *Double beds* : 3 Showers / *Showers* : 3 Baths / *Baths* : 3 WC / WC : 4 Terrace / *Terrace* : 80 sqm Internet acces / Internet acces Air conditioning / Air conditioning Lift / Lift Panoramic sea view / Panoramic sea view Parking / Parking : 1