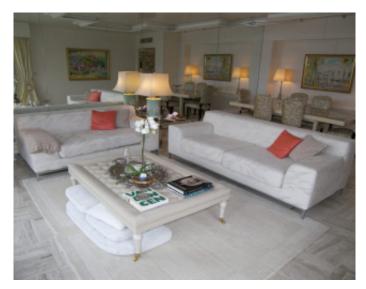

High standing building *High standing building* 

Cannes, End Croisette, beautiful duplex penthouse of about 160 sqm with an exceptional panoramic sea view, composed on the 5th floor of an entrance hall, living room, 2 bedrooms, 2 bathrooms with shower and toilet, guest toilet, fully equipped kitchen. On the 6th floor, TV room, master bedroom suite with bathroom and shower, wc. *Cannes, End Croisette, beautiful duplex penthouse of about 160 sqm with an exceptional panoramic sea view, composed on the 5th floor of an entrance hall, living room, 2 bedrooms, 2 bathrooms with shower and toilet, guest toilet, fully equipped kitchen. On the 6th floor, TV room, master bedroom suite with bathroom and shower, wc.* 

#### **PRESTATIONS / SERVICES**

Bedrooms / *Bedrooms* : 3 Double beds / *Double beds* : 3 Showers / *Showers* : 3 Baths / *Baths* : 3 WC / WC : 4 Terrace / *Terrace* : 80 sqm Internet acces / Internet acces Air conditioning / Air conditioning Lift / Lift Panoramic sea view / Panoramic sea view Parking / Parking : 1