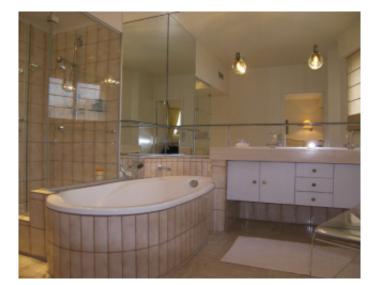

High standing building *High standing building* 

Cannes, End Croisette, beautiful duplex penthouse of about 160 sqm with an exceptional panoramic sea view, composed on the 5th floor of an entrance hall, living room, 2 bedrooms, 2 bathrooms with shower and toilet, guest toilet, fully equipped kitchen. On the 6th floor, TV room, master bedroom suite with bathroom and shower, wc. *Cannes, End Croisette, beautiful duplex penthouse of about 160 sqm with an exceptional panoramic sea view, composed on the 5th floor of an entrance hall, living room, 2 bedrooms, 2 bathrooms with shower and toilet, guest toilet, fully equipped kitchen. On the 6th floor, TV room, master bedroom suite with bathroom and shower, wc.* 

#### **PRESTATIONS / SERVICES**

Bedrooms / *Bedrooms* : 3 Double beds / *Double beds* : 3 Showers / *Showers* : 3 Baths / *Baths* : 3 WC / WC : 4 Terrace / *Terrace* : 80 sqm Internet acces / Internet acces Air conditioning / Air conditioning Lift / Lift Panoramic sea view / Panoramic sea view Parking / Parking : 1