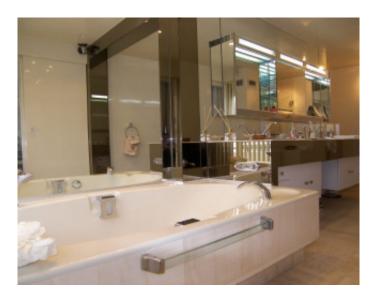

High standing building *High standing building* 

Cannes, End Croisette, beautiful duplex penthouse of about 160 sqm with an exceptional panoramic sea view, composed on the 5th floor of an entrance hall, living room, 2 bedrooms, 2 bathrooms with shower and toilet, guest toilet, fully equipped kitchen. On the 6th floor, TV room, master bedroom suite with bathroom and shower, wc. *Cannes, End Croisette, beautiful duplex penthouse of about 160 sqm with an exceptional panoramic sea view, composed on the 5th floor of an entrance hall, living room, 2 bedrooms, 2 bathrooms with shower and toilet, guest toilet, fully equipped kitchen. On the 6th floor, TV room, master bedroom suite with bathroom and shower, wc.* 

#### **PRESTATIONS / SERVICES**

Bedrooms / *Bedrooms* : 3 Double beds / *Double beds* : 3 Showers / *Showers* : 3 Baths / *Baths* : 3 WC / WC : 4 Terrace / *Terrace* : 80 sqm Internet acces / Internet acces Air conditioning / Air conditioning Lift / Lift Panoramic sea view / Panoramic sea view Parking / Parking : 1