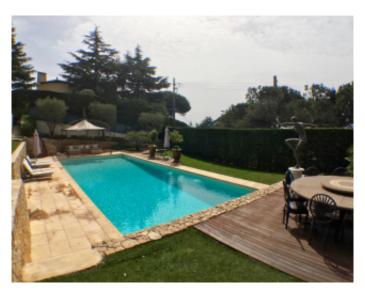

#### **IMMEUBLE / BUILDING**

Modern villa Modern villa

Super Cannes, superb villa of about 320 sqm on 3 levels, plot about 1400 sqm, on 1st level an entrance hall, guest toilet, a large open living room on a large terrace with a splendid sea view, a fully equipped kitchen, separate TV room . At 2nd level, a separate entrance with corner office, a bedroom suite with sea view terrace and pool, dressing room, bathroom with steam shower and WC, 2 bedrooms with sea view terrace and pool, a bathroom with shower and toilet, a small bedroom with shower room and wc. 3rd level, independent studio with living dining room, a sofa bed, a shower room with toilet, kitchen with access to the pool. Fully landscaped garden, BBQ, pool, shower.

Super Cannes, superb villa of about 320 sqm on 3 levels, plot about 1400 sqm, on 1st level an entrance hall, guest toilet, a large open living room on a large terrace with a splendid sea view, a fully equipped kitchen, separate TV room. At 2nd level, a separate entrance with corner office, a bedroom suite with sea view terrace and pool, dressing room, bathroom with steam shower and WC, 2 bedrooms with sea view terrace and pool, a bathroom with shower and toilet, a small bedroom with shower room and wc. 3rd level, independent studio with living dining room, a sofa bed, a shower room with toilet, kitchen with access to the pool. Fully landscaped garden, BBQ, pool, shower.

Air conditioning / *Air conditioning* Swimming-pool / *Swimming-pool*  Laundry / Laundry