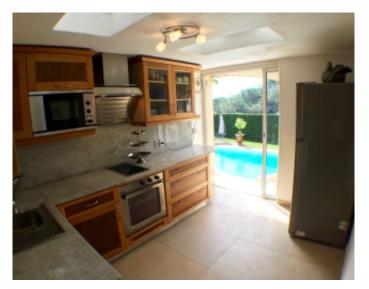

#### **IMMEUBLE / BUILDING**

Modern villa Modern villa

Super Cannes, superb villa of about 320 sqm on 3 levels, plot about 1400 sqm, on 1st level an entrance hall, guest toilet, a large open living room on a large terrace with a splendid sea view, a fully equipped kitchen, separate TV room . At 2nd level, a separate entrance with corner office, a bedroom suite with sea view terrace and pool, dressing room, bathroom with steam shower and WC, 2 bedrooms with sea view terrace and pool, a bathroom with shower and toilet, a small bedroom with shower room and wc. 3rd level, independent studio with living dining room, a sofa bed, a shower room with toilet, kitchen with access to the pool. Fully landscaped garden, BBQ, pool, shower.

Super Cannes, superb villa of about 320 sqm on 3 levels, plot about 1400 sqm, on 1st level an entrance hall, guest toilet, a large open living room on a large terrace with a splendid sea view, a fully equipped kitchen, separate TV room. At 2nd level, a separate entrance with corner office, a bedroom suite with sea view terrace and pool, dressing room, bathroom with steam shower and WC, 2 bedrooms with sea view terrace and pool, a bathroom with shower and toilet, a small bedroom with shower room and wc. 3rd level, independent studio with living dining room, a sofa bed, a shower room with toilet, kitchen with access to the pool. Fully landscaped garden, BBQ, pool, shower.