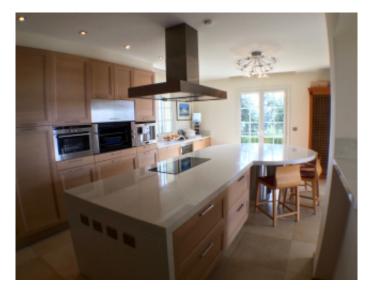

#### **IMMEUBLE / BUILDING**

Modern villa Modern villa

Super Cannes, superb villa of about 320 sqm on 3 levels, plot about 1400 sqm, on 1st level an entrance hall, guest toilet, a large open living room on a large terrace with a splendid sea view, a fully equipped kitchen, separate TV room . At 2nd level, a separate entrance with corner office, a bedroom suite with sea view terrace and pool, dressing room, bathroom with steam shower and WC, 2 bedrooms with sea view terrace and pool, a bathroom with shower and toilet, a small bedroom with shower room and wc. 3rd level, independent studio with living dining room, a sofa bed, a shower room with toilet, kitchen with access to the pool. Fully landscaped garden, BBQ, pool, shower.

Super Cannes, superb villa of about 320 sqm on 3 levels, plot about 1400 sqm, on 1st level an entrance hall, guest toilet, a large open living room on a large terrace with a splendid sea view, a fully equipped kitchen, separate TV room. At 2nd level, a separate entrance with corner office, a bedroom suite with sea view terrace and pool, dressing room, bathroom with steam shower and WC, 2 bedrooms with sea view terrace and pool, a bathroom with shower and toilet, a small bedroom with shower room and wc. 3rd level, independent studio with living dining room, a sofa bed, a shower room with toilet, kitchen with access to the pool. Fully landscaped garden, BBQ, pool, shower.