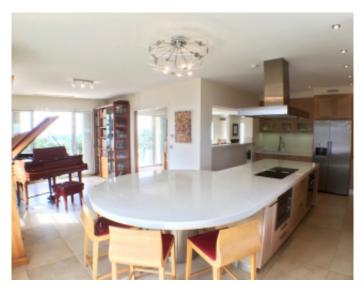

#### **IMMEUBLE / BUILDING**

Modern villa Modern villa

Super Cannes, superb villa of about 320 sqm on 3 levels, plot about 1400 sqm, on 1st level an entrance hall, guest toilet, a large open living room on a large terrace with a splendid sea view, a fully equipped kitchen, separate TV room . At 2nd level, a separate entrance with corner office, a bedroom suite with sea view terrace and pool, dressing room, bathroom with steam shower and WC, 2 bedrooms with sea view terrace and pool, a bathroom with shower and toilet, a small bedroom with shower room and wc. 3rd level, independent studio with living dining room, a sofa bed, a shower room with toilet, kitchen with access to the pool. Fully landscaped garden, BBQ, pool, shower.

Super Cannes, superb villa of about 320 sqm on 3 levels, plot about 1400 sqm, on 1st level an entrance hall, guest toilet, a large open living room on a large terrace with a splendid sea view, a fully equipped kitchen, separate TV room. At 2nd level, a separate entrance with corner office, a bedroom suite with sea view terrace and pool, dressing room, bathroom with steam shower and WC, 2 bedrooms with sea view terrace and pool, a bathroom with shower and toilet, a small bedroom with shower room and wc. 3rd level, independent studio with living dining room, a sofa bed, a shower room with toilet, kitchen with access to the pool. Fully landscaped garden, BBQ, pool, shower.