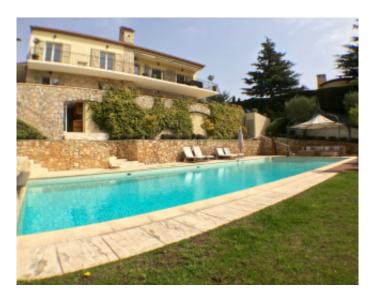

#### **IMMEUBLE / BUILDING**

Modern villa Modern villa

Super Cannes, superb villa of about 320 sqm on 3 levels, plot about 1400 sqm, on 1st level an entrance hall, guest toilet, a large open living room on a large terrace with a splendid sea view, a fully equipped kitchen, separate TV room . At 2nd level, a separate entrance with corner office, a bedroom suite with sea view terrace and pool, dressing room, bathroom with steam shower and WC, 2 bedrooms with sea view terrace and pool, a bathroom with shower and toilet, a small bedroom with shower room and wc. 3rd level, independent studio with living dining room, a sofa bed, a shower room with toilet, kitchen with access to the pool. Fully landscaped garden, BBQ, pool, shower.

Super Cannes, superb villa of about 320 sqm on 3 levels, plot about 1400 sqm, on 1st level an entrance hall, guest toilet, a large open living room on a large terrace with a splendid sea view, a fully equipped kitchen, separate TV room. At 2nd level, a separate entrance with corner office, a bedroom suite with sea view terrace and pool, dressing room, bathroom with steam shower and WC, 2 bedrooms with sea view terrace and pool, a bathroom with shower and toilet, a small bedroom with shower room and wc. 3rd level, independent studio with living dining room, a sofa bed, a shower room with toilet, kitchen with access to the pool. Fully landscaped garden, BBQ, pool, shower.

#### **PRESTATIONS / SERVICES**

Bedrooms / Bedrooms : 5 Double beds / Double beds : 3 Sofa-bed / Sofa-bed : 2 Showers / Showers : 4 Baths / Baths : 2 WC / WC : 5 Internet acces / Internet acces Ground Size / Ground Size : 1400 sqm Alarm / Alarm Intercom / Intercom Panoramic sea view / Panoramic sea view Garden / Garden : 1000 sqm Parking / Parking : 5 Hammam / Hammam

Air conditioning / *Air conditioning* Swimming-pool / *Swimming-pool*  Laundry / Laundry