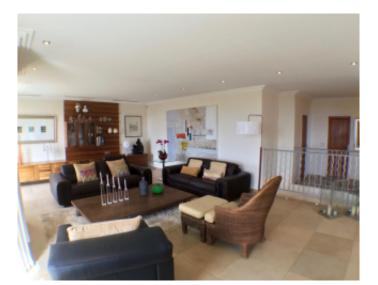

#### **IMMEUBLE / BUILDING**

Modern villa Modern villa

Super Cannes, superb villa of about 320 sqm on 3 levels, plot about 1400 sqm, on 1st level an entrance hall, guest toilet, a large open living room on a large terrace with a splendid sea view, a fully equipped kitchen, separate TV room . At 2nd level, a separate entrance with corner office, a bedroom suite with sea view terrace and pool, dressing room, bathroom with steam shower and WC, 2 bedrooms with sea view terrace and pool, a bathroom with shower and toilet, a small bedroom with shower room and wc. 3rd level, independent studio with living dining room, a sofa bed, a shower room with toilet, kitchen with access to the pool. Fully landscaped garden, BBQ, pool, shower.

Super Cannes, superb villa of about 320 sqm on 3 levels, plot about 1400 sqm, on 1st level an entrance hall, guest toilet, a large open living room on a large terrace with a splendid sea view, a fully equipped kitchen, separate TV room. At 2nd level, a separate entrance with corner office, a bedroom suite with sea view terrace and pool, dressing room, bathroom with steam shower and WC, 2 bedrooms with sea view terrace and pool, a bathroom with shower and toilet, a small bedroom with shower room and wc. 3rd level, independent studio with living dining room, a sofa bed, a shower room with toilet, kitchen with access to the pool. Fully landscaped garden, BBQ, pool, shower.