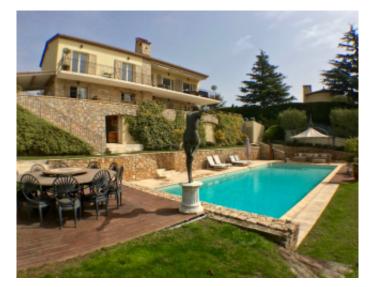

#### **IMMEUBLE / BUILDING**

Modern villa Modern villa

Super Cannes, superb villa of about 320 sqm on 3 levels, plot about 1400 sqm, on 1st level an entrance hall, guest toilet, a large open living room on a large terrace with a splendid sea view, a fully equipped kitchen, separate TV room . At 2nd level, a separate entrance with corner office, a bedroom suite with sea view terrace and pool, dressing room, bathroom with steam shower and WC, 2 bedrooms with sea view terrace and pool, a bathroom with shower and toilet, a small bedroom with shower room and wc. 3rd level, independent studio with living dining room, a sofa bed, a shower room with toilet, kitchen with access to the pool. Fully landscaped garden, BBQ, pool, shower.

Super Cannes, superb villa of about 320 sqm on 3 levels, plot about 1400 sqm, on 1st level an entrance hall, guest toilet, a large open living room on a large terrace with a splendid sea view, a fully equipped kitchen, separate TV room. At 2nd level, a separate entrance with corner office, a bedroom suite with sea view terrace and pool, dressing room, bathroom with steam shower and WC, 2 bedrooms with sea view terrace and pool, a bathroom with shower and toilet, a small bedroom with shower room and wc. 3rd level, independent studio with living dining room, a sofa bed, a shower room with toilet, kitchen with access to the pool. Fully landscaped garden, BBQ, pool, shower.

#### **PRESTATIONS / SERVICES**

Bedrooms / Bedrooms : 5 Double beds / Double beds : 3 Sofa-bed / Sofa-bed : 2 Showers / Showers : 4 Baths / Baths : 2 WC / WC : 5 Internet acces / Internet acces Ground Size / Ground Size : 1400 sqm Alarm / Alarm Intercom / Intercom Panoramic sea view / Panoramic sea view Garden / Garden : 1000 sqm Parking / Parking : 5 Hammam / Hammam

Air conditioning / *Air conditioning* Swimming-pool / *Swimming-pool*  Laundry / Laundry