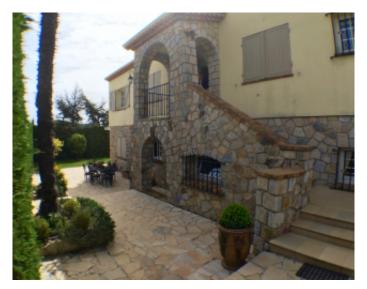

#### **IMMEUBLE / BUILDING**

Modern villa Modern villa

Super Cannes, superb villa of about 320 sqm on 3 levels, plot about 1400 sqm, on 1st level an entrance hall, guest toilet, a large open living room on a large terrace with a splendid sea view, a fully equipped kitchen, separate TV room . At 2nd level, a separate entrance with corner office, a bedroom suite with sea view terrace and pool, dressing room, bathroom with steam shower and WC, 2 bedrooms with sea view terrace and pool, a bathroom with shower and toilet, a small bedroom with shower room and wc. 3rd level, independent studio with living dining room, a sofa bed, a shower room with toilet, kitchen with access to the pool. Fully landscaped garden, BBQ, pool, shower.

Super Cannes, superb villa of about 320 sqm on 3 levels, plot about 1400 sqm, on 1st level an entrance hall, guest toilet, a large open living room on a large terrace with a splendid sea view, a fully equipped kitchen, separate TV room. At 2nd level, a separate entrance with corner office, a bedroom suite with sea view terrace and pool, dressing room, bathroom with steam shower and WC, 2 bedrooms with sea view terrace and pool, a bathroom with shower and toilet, a small bedroom with shower room and wc. 3rd level, independent studio with living dining room, a sofa bed, a shower room with toilet, kitchen with access to the pool. Fully landscaped garden, BBQ, pool, shower.