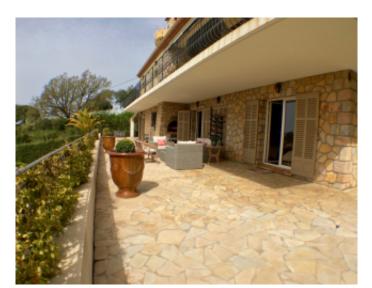

#### **IMMEUBLE / BUILDING**

Modern villa Modern villa

Super Cannes, superb villa of about 320 sqm on 3 levels, plot about 1400 sqm, on 1st level an entrance hall, guest toilet, a large open living room on a large terrace with a splendid sea view, a fully equipped kitchen, separate TV room . At 2nd level, a separate entrance with corner office, a bedroom suite with sea view terrace and pool, dressing room, bathroom with steam shower and WC, 2 bedrooms with sea view terrace and pool, a bathroom with shower and toilet, a small bedroom with shower room and wc. 3rd level, independent studio with living dining room, a sofa bed, a shower room with toilet, kitchen with access to the pool. Fully landscaped garden, BBQ, pool, shower.

Super Cannes, superb villa of about 320 sqm on 3 levels, plot about 1400 sqm, on 1st level an entrance hall, guest toilet, a large open living room on a large terrace with a splendid sea view, a fully equipped kitchen, separate TV room. At 2nd level, a separate entrance with corner office, a bedroom suite with sea view terrace and pool, dressing room, bathroom with steam shower and WC, 2 bedrooms with sea view terrace and pool, a bathroom with shower and toilet, a small bedroom with shower room and wc. 3rd level, independent studio with living dining room, a sofa bed, a shower room with toilet, kitchen with access to the pool. Fully landscaped garden, BBQ, pool, shower.