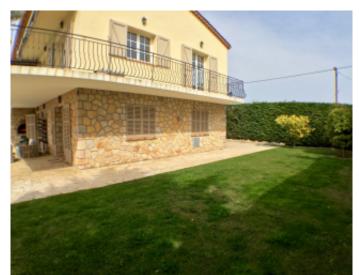

#### **IMMEUBLE / BUILDING**

Modern villa Modern villa

Super Cannes, superb villa of about 320 sqm on 3 levels, plot about 1400 sqm, on 1st level an entrance hall, guest toilet, a large open living room on a large terrace with a splendid sea view, a fully equipped kitchen, separate TV room . At 2nd level, a separate entrance with corner office, a bedroom suite with sea view terrace and pool, dressing room, bathroom with steam shower and WC, 2 bedrooms with sea view terrace and pool, a bathroom with shower and toilet, a small bedroom with shower room and wc. 3rd level, independent studio with living dining room, a sofa bed, a shower room with toilet, kitchen with access to the pool. Fully landscaped garden, BBQ, pool, shower.

Super Cannes, superb villa of about 320 sqm on 3 levels, plot about 1400 sqm, on 1st level an entrance hall, guest toilet, a large open living room on a large terrace with a splendid sea view, a fully equipped kitchen, separate TV room. At 2nd level, a separate entrance with corner office, a bedroom suite with sea view terrace and pool, dressing room, bathroom with steam shower and WC, 2 bedrooms with sea view terrace and pool, a bathroom with shower and toilet, a small bedroom with shower room and wc. 3rd level, independent studio with living dining room, a sofa bed, a shower room with toilet, kitchen with access to the pool. Fully landscaped garden, BBQ, pool, shower.