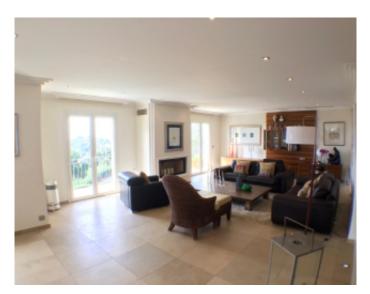

#### **IMMEUBLE / BUILDING**

Modern villa Modern villa

Super Cannes, superb villa of about 320 sqm on 3 levels, plot about 1400 sqm, on 1st level an entrance hall, guest toilet, a large open living room on a large terrace with a splendid sea view, a fully equipped kitchen, separate TV room . At 2nd level, a separate entrance with corner office, a bedroom suite with sea view terrace and pool, dressing room, bathroom with steam shower and WC, 2 bedrooms with sea view terrace and pool, a bathroom with shower and toilet, a small bedroom with shower room and wc. 3rd level, independent studio with living dining room, a sofa bed, a shower room with toilet, kitchen with access to the pool. Fully landscaped garden, BBQ, pool, shower.

Super Cannes, superb villa of about 320 sqm on 3 levels, plot about 1400 sqm, on 1st level an entrance hall, guest toilet, a large open living room on a large terrace with a splendid sea view, a fully equipped kitchen, separate TV room. At 2nd level, a separate entrance with corner office, a bedroom suite with sea view terrace and pool, dressing room, bathroom with steam shower and WC, 2 bedrooms with sea view terrace and pool, a bathroom with shower and toilet, a small bedroom with shower room and wc. 3rd level, independent studio with living dining room, a sofa bed, a shower room with toilet, kitchen with access to the pool. Fully landscaped garden, BBQ, pool, shower.