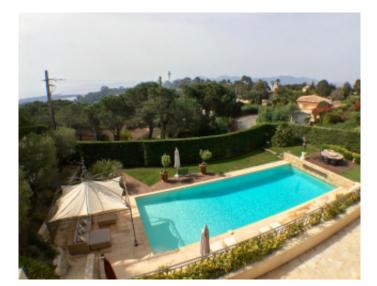

#### **IMMEUBLE / BUILDING**

Modern villa Modern villa

Super Cannes, superb villa of about 320 sqm on 3 levels, plot about 1400 sqm, on 1st level an entrance hall, guest toilet, a large open living room on a large terrace with a splendid sea view, a fully equipped kitchen, separate TV room . At 2nd level, a separate entrance with corner office, a bedroom suite with sea view terrace and pool, dressing room, bathroom with steam shower and WC, 2 bedrooms with sea view terrace and pool, a bathroom with shower and toilet, a small bedroom with shower room and wc. 3rd level, independent studio with living dining room, a sofa bed, a shower room with toilet, kitchen with access to the pool. Fully landscaped garden, BBQ, pool, shower.

Super Cannes, superb villa of about 320 sqm on 3 levels, plot about 1400 sqm, on 1st level an entrance hall, guest toilet, a large open living room on a large terrace with a splendid sea view, a fully equipped kitchen, separate TV room. At 2nd level, a separate entrance with corner office, a bedroom suite with sea view terrace and pool, dressing room, bathroom with steam shower and WC, 2 bedrooms with sea view terrace and pool, a bathroom with shower and toilet, a small bedroom with shower room and wc. 3rd level, independent studio with living dining room, a sofa bed, a shower room with toilet, kitchen with access to the pool. Fully landscaped garden, BBQ, pool, shower.

#### **PRESTATIONS / SERVICES**

Bedrooms / Bedrooms : 5 Double beds / Double beds : 3 Sofa-bed / Sofa-bed : 2 Showers / Showers : 4 Baths / Baths : 2 WC / WC : 5 Internet acces / Internet acces Ground Size / Ground Size : 1400 sqm Alarm / Alarm Intercom / Intercom Panoramic sea view / Panoramic sea view Garden / Garden : 1000 sqm Parking / Parking : 5 Hammam / Hammam