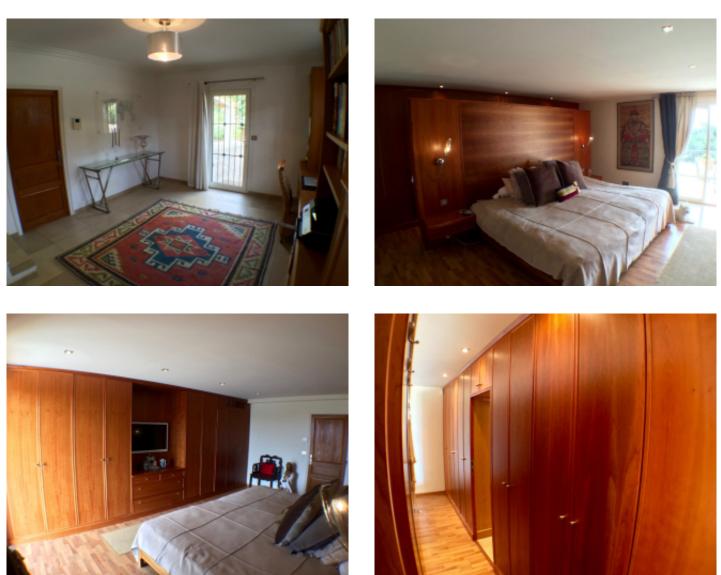

#### **IMMEUBLE / BUILDING**

Modern villa Modern villa

Super Cannes, superb villa of about 320 sqm on 3 levels, plot about 1400 sqm, on 1st level an entrance hall, guest toilet, a large open living room on a large terrace with a splendid sea view, a fully equipped kitchen, separate TV room . At 2nd level, a separate entrance with corner office, a bedroom suite with sea view terrace and pool, dressing room, bathroom with steam shower and WC, 2 bedrooms with sea view terrace and pool, a bathroom with shower and toilet, a small bedroom with shower room and wc. 3rd level, independent studio with living dining room, a sofa bed, a shower room with toilet, kitchen with access to the pool. Fully landscaped garden, BBQ, pool, shower.

Super Cannes, superb villa of about 320 sqm on 3 levels, plot about 1400 sqm, on 1st level an entrance hall, guest toilet, a large open living room on a large terrace with a splendid sea view, a fully equipped kitchen, separate TV room. At 2nd level, a separate entrance with corner office, a bedroom suite with sea view terrace and pool, dressing room, bathroom with steam shower and WC, 2 bedrooms with sea view terrace and pool, a bathroom with shower and toilet, a small bedroom with shower room and wc. 3rd level, independent studio with living dining room, a sofa bed, a shower room with toilet, kitchen with access to the pool. Fully landscaped garden, BBQ, pool, shower.

#### **PRESTATIONS / SERVICES**

Bedrooms / Bedrooms : 5 Double beds / Double beds : 3 Sofa-bed / Sofa-bed : 2 Showers / Showers : 4 Baths / Baths : 2 WC / WC : 5 Internet acces / Internet acces Ground Size / Ground Size : 1400 sqm Alarm / Alarm Intercom / Intercom Panoramic sea view / Panoramic sea view Garden / Garden : 1000 sqm Parking / Parking : 5 Hammam / Hammam