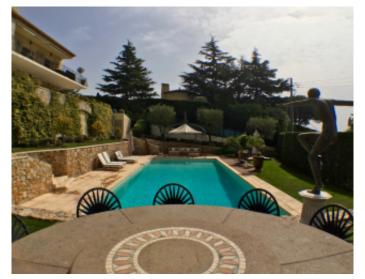

#### **IMMEUBLE / BUILDING**

Modern villa Modern villa

Super Cannes, superb villa of about 320 sqm on 3 levels, plot about 1400 sqm, on 1st level an entrance hall, guest toilet, a large open living room on a large terrace with a splendid sea view, a fully equipped kitchen, separate TV room . At 2nd level, a separate entrance with corner office, a bedroom suite with sea view terrace and pool, dressing room, bathroom with steam shower and WC, 2 bedrooms with sea view terrace and pool, a bathroom with shower and toilet, a small bedroom with shower room and wc. 3rd level, independent studio with living dining room, a sofa bed, a shower room with toilet, kitchen with access to the pool. Fully landscaped garden, BBQ, pool, shower.

Super Cannes, superb villa of about 320 sqm on 3 levels, plot about 1400 sqm, on 1st level an entrance hall, guest toilet, a large open living room on a large terrace with a splendid sea view, a fully equipped kitchen, separate TV room. At 2nd level, a separate entrance with corner office, a bedroom suite with sea view terrace and pool, dressing room, bathroom with steam shower and WC, 2 bedrooms with sea view terrace and pool, a bathroom with shower and toilet, a small bedroom with shower room and wc. 3rd level, independent studio with living dining room, a sofa bed, a shower room with toilet, kitchen with access to the pool. Fully landscaped garden, BBQ, pool, shower.

#### **PRESTATIONS / SERVICES**

Bedrooms / Bedrooms : 5 Double beds / Double beds : 3 Sofa-bed / Sofa-bed : 2 Showers / Showers : 4 Baths / Baths : 2 WC / WC : 5 Internet acces / Internet acces Ground Size / Ground Size : 1400 sqm Alarm / Alarm Intercom / Intercom Panoramic sea view / Panoramic sea view Garden / Garden : 1000 sqm Parking / Parking : 5 Hammam / Hammam

Air conditioning / *Air conditioning* Swimming-pool / *Swimming-pool*  Laundry / Laundry