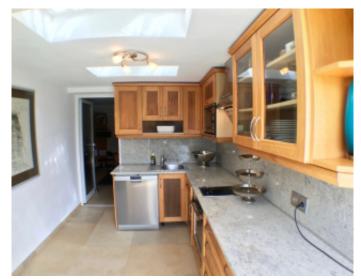

#### **IMMEUBLE / BUILDING**

Modern villa Modern villa

Super Cannes, superb villa of about 320 sqm on 3 levels, plot about 1400 sqm, on 1st level an entrance hall, guest toilet, a large open living room on a large terrace with a splendid sea view, a fully equipped kitchen, separate TV room . At 2nd level, a separate entrance with corner office, a bedroom suite with sea view terrace and pool, dressing room, bathroom with steam shower and WC, 2 bedrooms with sea view terrace and pool, a bathroom with shower and toilet, a small bedroom with shower room and wc. 3rd level, independent studio with living dining room, a sofa bed, a shower room with toilet, kitchen with access to the pool. Fully landscaped garden, BBQ, pool, shower.

Super Cannes, superb villa of about 320 sqm on 3 levels, plot about 1400 sqm, on 1st level an entrance hall, guest toilet, a large open living room on a large terrace with a splendid sea view, a fully equipped kitchen, separate TV room. At 2nd level, a separate entrance with corner office, a bedroom suite with sea view terrace and pool, dressing room, bathroom with steam shower and WC, 2 bedrooms with sea view terrace and pool, a bathroom with shower and toilet, a small bedroom with shower room and wc. 3rd level, independent studio with living dining room, a sofa bed, a shower room with toilet, kitchen with access to the pool. Fully landscaped garden, BBQ, pool, shower.