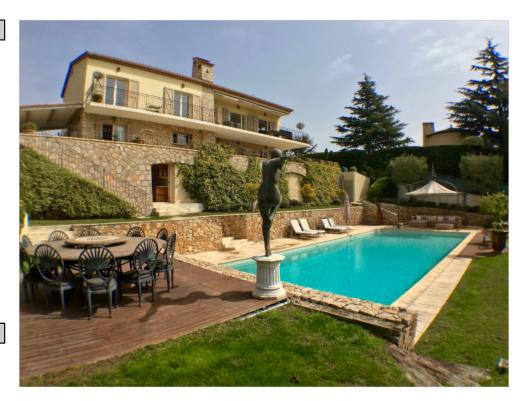

#### **IMMEUBLE / BUILDING**

Modern villa Modern villa

Super Cannes, superb villa of about 320 sqm on 3 levels, plot about 1400 sqm, on 1st level an entrance hall, guest toilet, a large open living room on a large terrace with a splendid sea view, a fully equipped kitchen, separate TV room . At 2nd level, a separate entrance with corner office, a bedroom suite with sea view terrace and pool, dressing room, bathroom with steam shower and WC, 2 bedrooms with sea view terrace and pool, a bathroom with shower and toilet, a small bedroom with shower room and wc. 3rd level, independent studio with living dining room, a sofa bed, a shower room with toilet, kitchen with access to the pool. Fully landscaped garden, BBQ, pool, shower.

Super Cannes, superb villa of about 320 sqm on 3 levels, plot about 1400 sqm, on 1st level an entrance hall, guest toilet, a large open living room on a large terrace with a splendid sea view, a fully equipped kitchen, separate TV room. At 2nd level, a separate entrance with corner office, a bedroom suite with sea view terrace and pool, dressing room, bathroom with steam shower and WC, 2 bedrooms with sea view terrace and pool, a bathroom with shower and toilet, a small bedroom with shower room and wc. 3rd level, independent studio with living dining room, a sofa bed, a shower room with toilet, kitchen with access to the pool. Fully landscaped garden, BBQ, pool, shower.

#### **PRESTATIONS / SERVICES**

Bedrooms / Bedrooms : 5 Double beds / Double beds : 3 Sofa-bed / Sofa-bed : 2 Showers / Showers : 4 Baths / Baths : 2 WC / WC : 5 Internet acces / Internet acces Ground Size / Ground Size : 1400 sqm Alarm / Alarm Intercom / Intercom Panoramic sea view / Panoramic sea view Garden / Garden : 1000 sqm Parking / Parking : 5 Hammam / Hammam