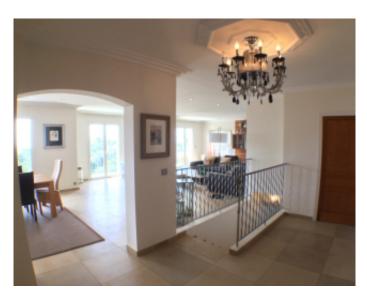

#### **IMMEUBLE / BUILDING**

Modern villa Modern villa

Super Cannes, superb villa of about 320 sqm on 3 levels, plot about 1400 sqm, on 1st level an entrance hall, guest toilet, a large open living room on a large terrace with a splendid sea view, a fully equipped kitchen, separate TV room . At 2nd level, a separate entrance with corner office, a bedroom suite with sea view terrace and pool, dressing room, bathroom with steam shower and WC, 2 bedrooms with sea view terrace and pool, a bathroom with shower and toilet, a small bedroom with shower room and wc. 3rd level, independent studio with living dining room, a sofa bed, a shower room with toilet, kitchen with access to the pool. Fully landscaped garden, BBQ, pool, shower.

Super Cannes, superb villa of about 320 sqm on 3 levels, plot about 1400 sqm, on 1st level an entrance hall, guest toilet, a large open living room on a large terrace with a splendid sea view, a fully equipped kitchen, separate TV room. At 2nd level, a separate entrance with corner office, a bedroom suite with sea view terrace and pool, dressing room, bathroom with steam shower and WC, 2 bedrooms with sea view terrace and pool, a bathroom with shower and toilet, a small bedroom with shower room and wc. 3rd level, independent studio with living dining room, a sofa bed, a shower room with toilet, kitchen with access to the pool. Fully landscaped garden, BBQ, pool, shower.