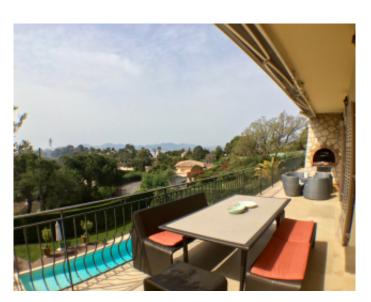

#### **IMMEUBLE / BUILDING**

Modern villa Modern villa

Super Cannes, superb villa of about 320 sqm on 3 levels, plot about 1400 sqm, on 1st level an entrance hall, guest toilet, a large open living room on a large terrace with a splendid sea view, a fully equipped kitchen, separate TV room . At 2nd level, a separate entrance with corner office, a bedroom suite with sea view terrace and pool, dressing room, bathroom with steam shower and WC, 2 bedrooms with sea view terrace and pool, a bathroom with shower and toilet, a small bedroom with shower room and wc. 3rd level, independent studio with living dining room, a sofa bed, a shower room with toilet, kitchen with access to the pool. Fully landscaped garden, BBQ, pool, shower.

Super Cannes, superb villa of about 320 sqm on 3 levels, plot about 1400 sqm, on 1st level an entrance hall, guest toilet, a large open living room on a large terrace with a splendid sea view, a fully equipped kitchen, separate TV room. At 2nd level, a separate entrance with corner office, a bedroom suite with sea view terrace and pool, dressing room, bathroom with steam shower and WC, 2 bedrooms with sea view terrace and pool, a bathroom with shower and toilet, a small bedroom with shower room and wc. 3rd level, independent studio with living dining room, a sofa bed, a shower room with toilet, kitchen with access to the pool. Fully landscaped garden, BBQ, pool, shower.

#### **PRESTATIONS / SERVICES**

Bedrooms / Bedrooms : 5 Double beds / Double beds : 3 Sofa-bed / Sofa-bed : 2 Showers / Showers : 4 Baths / Baths : 2 WC / WC : 5 Internet acces / Internet acces Ground Size / Ground Size : 1400 sqm Alarm / Alarm Intercom / Intercom Panoramic sea view / Panoramic sea view Garden / Garden : 1000 sqm Parking / Parking : 5 Hammam / Hammam