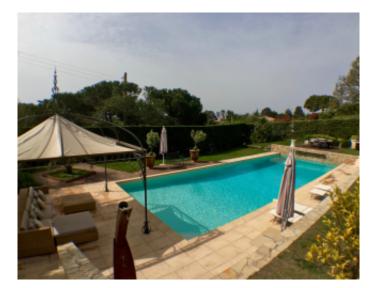

#### **IMMEUBLE / BUILDING**

Modern villa Modern villa

Super Cannes, superb villa of about 320 sqm on 3 levels, plot about 1400 sqm, on 1st level an entrance hall, guest toilet, a large open living room on a large terrace with a splendid sea view, a fully equipped kitchen, separate TV room . At 2nd level, a separate entrance with corner office, a bedroom suite with sea view terrace and pool, dressing room, bathroom with steam shower and WC, 2 bedrooms with sea view terrace and pool, a bathroom with shower and toilet, a small bedroom with shower room and wc. 3rd level, independent studio with living dining room, a sofa bed, a shower room with toilet, kitchen with access to the pool. Fully landscaped garden, BBQ, pool, shower.

Super Cannes, superb villa of about 320 sqm on 3 levels, plot about 1400 sqm, on 1st level an entrance hall, guest toilet, a large open living room on a large terrace with a splendid sea view, a fully equipped kitchen, separate TV room. At 2nd level, a separate entrance with corner office, a bedroom suite with sea view terrace and pool, dressing room, bathroom with steam shower and WC, 2 bedrooms with sea view terrace and pool, a bathroom with shower and toilet, a small bedroom with shower room and wc. 3rd level, independent studio with living dining room, a sofa bed, a shower room with toilet, kitchen with access to the pool. Fully landscaped garden, BBQ, pool, shower.

#### **PRESTATIONS / SERVICES**

Bedrooms / Bedrooms : 5 Double beds / Double beds : 3 Sofa-bed / Sofa-bed : 2 Showers / Showers : 4 Baths / Baths : 2 WC / WC : 5 Internet acces / Internet acces Ground Size / Ground Size : 1400 sqm Alarm / Alarm Intercom / Intercom Panoramic sea view / Panoramic sea view Garden / Garden : 1000 sqm Parking / Parking : 5 Hammam / Hammam

Air conditioning / *Air conditioning* Swimming-pool / *Swimming-pool*  Laundry / Laundry