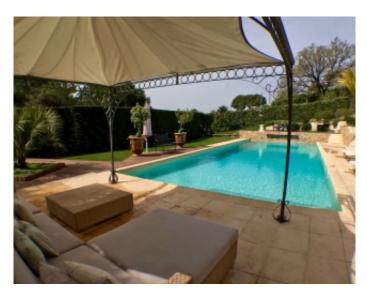

#### **IMMEUBLE / BUILDING**

Modern villa Modern villa

Super Cannes, superb villa of about 320 sqm on 3 levels, plot about 1400 sqm, on 1st level an entrance hall, guest toilet, a large open living room on a large terrace with a splendid sea view, a fully equipped kitchen, separate TV room . At 2nd level, a separate entrance with corner office, a bedroom suite with sea view terrace and pool, dressing room, bathroom with steam shower and WC, 2 bedrooms with sea view terrace and pool, a bathroom with shower and toilet, a small bedroom with shower room and wc. 3rd level, independent studio with living dining room, a sofa bed, a shower room with toilet, kitchen with access to the pool. Fully landscaped garden, BBQ, pool, shower.

Super Cannes, superb villa of about 320 sqm on 3 levels, plot about 1400 sqm, on 1st level an entrance hall, guest toilet, a large open living room on a large terrace with a splendid sea view, a fully equipped kitchen, separate TV room. At 2nd level, a separate entrance with corner office, a bedroom suite with sea view terrace and pool, dressing room, bathroom with steam shower and WC, 2 bedrooms with sea view terrace and pool, a bathroom with shower and toilet, a small bedroom with shower room and wc. 3rd level, independent studio with living dining room, a sofa bed, a shower room with toilet, kitchen with access to the pool. Fully landscaped garden, BBQ, pool, shower.

#### **PRESTATIONS / SERVICES**

Bedrooms / Bedrooms : 5 Double beds / Double beds : 3 Sofa-bed / Sofa-bed : 2 Showers / Showers : 4 Baths / Baths : 2 WC / WC : 5 Internet acces / Internet acces Ground Size / Ground Size : 1400 sqm Alarm / Alarm Intercom / Intercom Panoramic sea view / Panoramic sea view Garden / Garden : 1000 sqm Parking / Parking : 5 Hammam / Hammam

Air conditioning / *Air conditioning* Swimming-pool / *Swimming-pool*  Laundry / Laundry