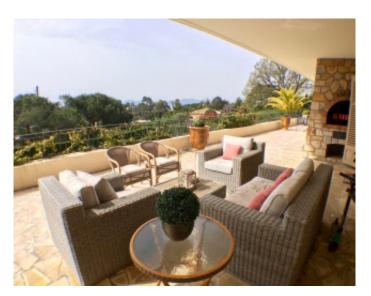

#### **IMMEUBLE / BUILDING**

Modern villa Modern villa

Super Cannes, superb villa of about 320 sqm on 3 levels, plot about 1400 sqm, on 1st level an entrance hall, guest toilet, a large open living room on a large terrace with a splendid sea view, a fully equipped kitchen, separate TV room . At 2nd level, a separate entrance with corner office, a bedroom suite with sea view terrace and pool, dressing room, bathroom with steam shower and WC, 2 bedrooms with sea view terrace and pool, a bathroom with shower and toilet, a small bedroom with shower room and wc. 3rd level, independent studio with living dining room, a sofa bed, a shower room with toilet, kitchen with access to the pool. Fully landscaped garden, BBQ, pool, shower.

Super Cannes, superb villa of about 320 sqm on 3 levels, plot about 1400 sqm, on 1st level an entrance hall, guest toilet, a large open living room on a large terrace with a splendid sea view, a fully equipped kitchen, separate TV room. At 2nd level, a separate entrance with corner office, a bedroom suite with sea view terrace and pool, dressing room, bathroom with steam shower and WC, 2 bedrooms with sea view terrace and pool, a bathroom with shower and toilet, a small bedroom with shower room and wc. 3rd level, independent studio with living dining room, a sofa bed, a shower room with toilet, kitchen with access to the pool. Fully landscaped garden, BBQ, pool, shower.

#### **PRESTATIONS / SERVICES**

Bedrooms / Bedrooms : 5 Double beds / Double beds : 3 Sofa-bed / Sofa-bed : 2 Showers / Showers : 4 Baths / Baths : 2 WC / WC : 5 Internet acces / Internet acces Ground Size / Ground Size : 1400 sqm Alarm / Alarm Intercom / Intercom Panoramic sea view / Panoramic sea view Garden / Garden : 1000 sqm Parking / Parking : 5 Hammam / Hammam