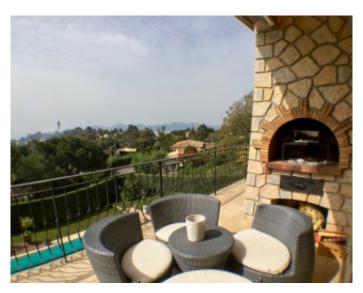

#### **IMMEUBLE / BUILDING**

Modern villa Modern villa

Super Cannes, superb villa of about 320 sqm on 3 levels, plot about 1400 sqm, on 1st level an entrance hall, guest toilet, a large open living room on a large terrace with a splendid sea view, a fully equipped kitchen, separate TV room . At 2nd level, a separate entrance with corner office, a bedroom suite with sea view terrace and pool, dressing room, bathroom with steam shower and WC, 2 bedrooms with sea view terrace and pool, a bathroom with shower and toilet, a small bedroom with shower room and wc. 3rd level, independent studio with living dining room, a sofa bed, a shower room with toilet, kitchen with access to the pool. Fully landscaped garden, BBQ, pool, shower.

Super Cannes, superb villa of about 320 sqm on 3 levels, plot about 1400 sqm, on 1st level an entrance hall, guest toilet, a large open living room on a large terrace with a splendid sea view, a fully equipped kitchen, separate TV room. At 2nd level, a separate entrance with corner office, a bedroom suite with sea view terrace and pool, dressing room, bathroom with steam shower and WC, 2 bedrooms with sea view terrace and pool, a bathroom with shower and toilet, a small bedroom with shower room and wc. 3rd level, independent studio with living dining room, a sofa bed, a shower room with toilet, kitchen with access to the pool. Fully landscaped garden, BBQ, pool, shower.