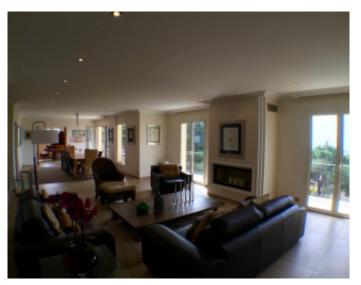

#### **IMMEUBLE / BUILDING**

Modern villa Modern villa

Super Cannes, superb villa of about 320 sqm on 3 levels, plot about 1400 sqm, on 1st level an entrance hall, guest toilet, a large open living room on a large terrace with a splendid sea view, a fully equipped kitchen, separate TV room . At 2nd level, a separate entrance with corner office, a bedroom suite with sea view terrace and pool, dressing room, bathroom with steam shower and WC, 2 bedrooms with sea view terrace and pool, a bathroom with shower and toilet, a small bedroom with shower room and wc. 3rd level, independent studio with living dining room, a sofa bed, a shower room with toilet, kitchen with access to the pool. Fully landscaped garden, BBQ, pool, shower.

Super Cannes, superb villa of about 320 sqm on 3 levels, plot about 1400 sqm, on 1st level an entrance hall, guest toilet, a large open living room on a large terrace with a splendid sea view, a fully equipped kitchen, separate TV room. At 2nd level, a separate entrance with corner office, a bedroom suite with sea view terrace and pool, dressing room, bathroom with steam shower and WC, 2 bedrooms with sea view terrace and pool, a bathroom with shower and toilet, a small bedroom with shower room and wc. 3rd level, independent studio with living dining room, a sofa bed, a shower room with toilet, kitchen with access to the pool. Fully landscaped garden, BBQ, pool, shower.