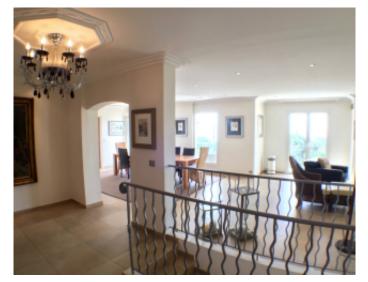

#### **IMMEUBLE / BUILDING**

Modern villa Modern villa

Super Cannes, superb villa of about 320 sqm on 3 levels, plot about 1400 sqm, on 1st level an entrance hall, guest toilet, a large open living room on a large terrace with a splendid sea view, a fully equipped kitchen, separate TV room . At 2nd level, a separate entrance with corner office, a bedroom suite with sea view terrace and pool, dressing room, bathroom with steam shower and WC, 2 bedrooms with sea view terrace and pool, a bathroom with shower and toilet, a small bedroom with shower room and wc. 3rd level, independent studio with living dining room, a sofa bed, a shower room with toilet, kitchen with access to the pool. Fully landscaped garden, BBQ, pool, shower.

Super Cannes, superb villa of about 320 sqm on 3 levels, plot about 1400 sqm, on 1st level an entrance hall, guest toilet, a large open living room on a large terrace with a splendid sea view, a fully equipped kitchen, separate TV room. At 2nd level, a separate entrance with corner office, a bedroom suite with sea view terrace and pool, dressing room, bathroom with steam shower and WC, 2 bedrooms with sea view terrace and pool, a bathroom with shower and toilet, a small bedroom with shower room and wc. 3rd level, independent studio with living dining room, a sofa bed, a shower room with toilet, kitchen with access to the pool. Fully landscaped garden, BBQ, pool, shower.