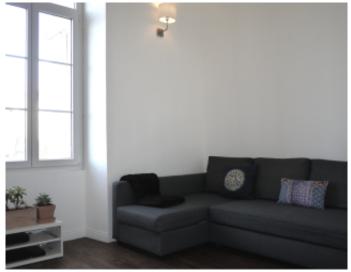

### IMMEUBLE / BUILDING

Bourgeois building *Bourgeois building* 

Cannes center, luxury apartment of about 90 sqm fully renovated, composed of an entrance hall, living room with sofa bed, a fully equipped kitchen, 2 bedrooms, 1 bathroom.

Cannes center, luxury apartment of about 90 sqm fully renovated, composed of an entrance hall, living room with sofa bed, a fully equipped kitchen, 2 bedrooms, 1 bathroom.