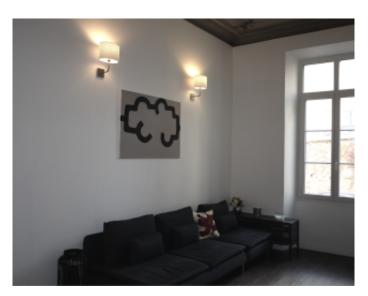

### IMMEUBLE / BUILDING

Bourgeois building *Bourgeois building* 

Cannes center, luxury apartment of about 90 sqm fully renovated, composed of an entrance hall, living room with sofa bed, a fully equipped kitchen, 2 bedrooms, 1 bathroom.

Cannes center, luxury apartment of about 90 sqm fully renovated, composed of an entrance hall, living room with sofa bed, a fully equipped kitchen, 2 bedrooms, 1 bathroom.