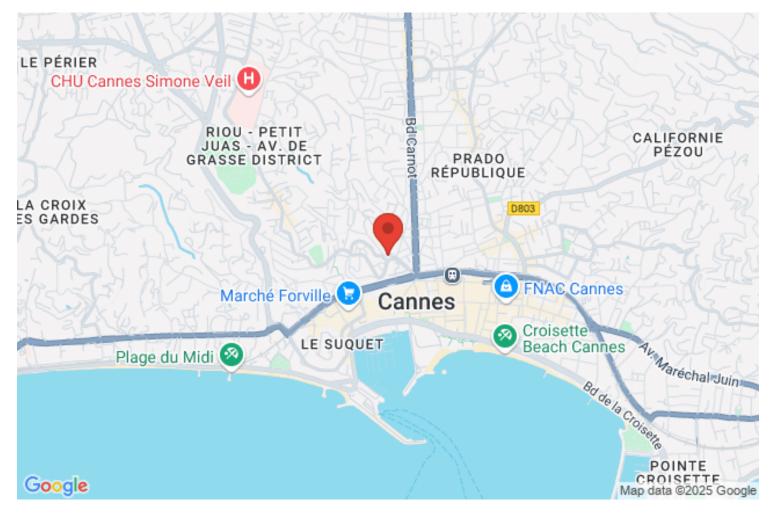

#### APPARTEMENT/APARTMENT

Surface area : 90 sqm Surface area : 90 sqm

Floor : Ground floor Floor : Ground floor

Nearby from the palais by walk : 5 min Nearby from the palais by walk : 5 min

Vacation rentals and congresses Vacation rentals and congresses