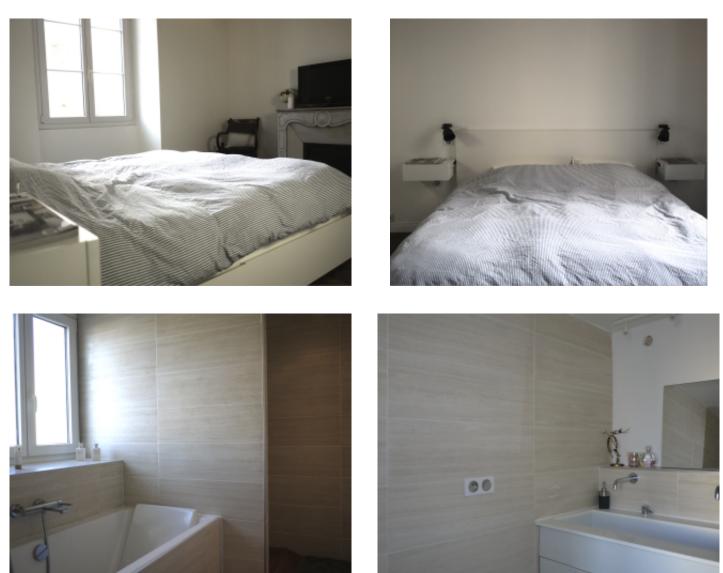

### IMMEUBLE / BUILDING

Bourgeois building *Bourgeois building* 

Cannes center, luxury apartment of about 90 sqm fully renovated, composed of an entrance hall, living room with sofa bed, a fully equipped kitchen, 2 bedrooms, 1 bathroom.

Cannes center, luxury apartment of about 90 sqm fully renovated, composed of an entrance hall, living room with sofa bed, a fully equipped kitchen, 2 bedrooms, 1 bathroom.

### **PRESTATIONS / SERVICES**

Bedrooms / *Bedrooms* : 2 Double beds / *Double beds* : 1 Single Beds / *Single Beds* : 2 Sofa-bed / *Sofa-bed* : 1 Showers / Showers : 1 Baths / Baths : 1 WC / WC : 1 Internet acces / Internet acces