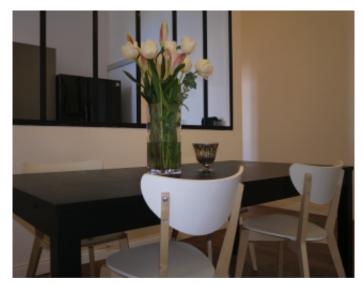

### IMMEUBLE / BUILDING

Bourgeois building *Bourgeois building* 

Cannes center, luxury apartment of about 90 sqm fully renovated, composed of an entrance hall, living room with sofa bed, a fully equipped kitchen, 2 bedrooms, 1 bathroom.

Cannes center, luxury apartment of about 90 sqm fully renovated, composed of an entrance hall, living room with sofa bed, a fully equipped kitchen, 2 bedrooms, 1 bathroom.