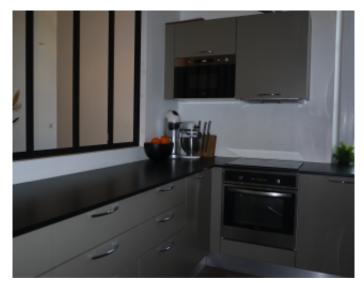

### IMMEUBLE / BUILDING

Bourgeois building *Bourgeois building* 

Cannes center, luxury apartment of about 90 sqm fully renovated, composed of an entrance hall, living room with sofa bed, a fully equipped kitchen, 2 bedrooms, 1 bathroom.

Cannes center, luxury apartment of about 90 sqm fully renovated, composed of an entrance hall, living room with sofa bed, a fully equipped kitchen, 2 bedrooms, 1 bathroom.