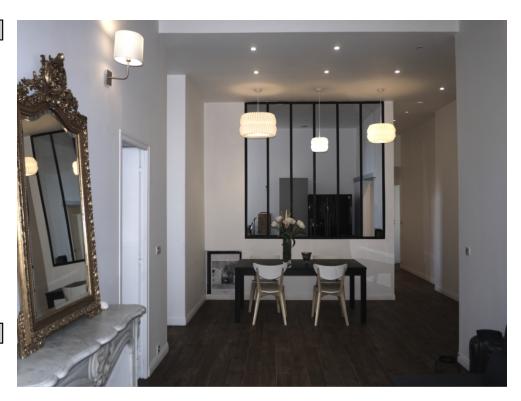

### IMMEUBLE / BUILDING

Bourgeois building *Bourgeois building* 

Cannes center, luxury apartment of about 90 sqm fully renovated, composed of an entrance hall, living room with sofa bed, a fully equipped kitchen, 2 bedrooms, 1 bathroom.

Cannes center, luxury apartment of about 90 sqm fully renovated, composed of an entrance hall, living room with sofa bed, a fully equipped kitchen, 2 bedrooms, 1 bathroom.