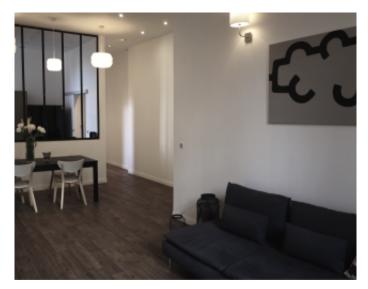

### IMMEUBLE / BUILDING

Bourgeois building *Bourgeois building* 

Cannes center, luxury apartment of about 90 sqm fully renovated, composed of an entrance hall, living room with sofa bed, a fully equipped kitchen, 2 bedrooms, 1 bathroom.

Cannes center, luxury apartment of about 90 sqm fully renovated, composed of an entrance hall, living room with sofa bed, a fully equipped kitchen, 2 bedrooms, 1 bathroom.