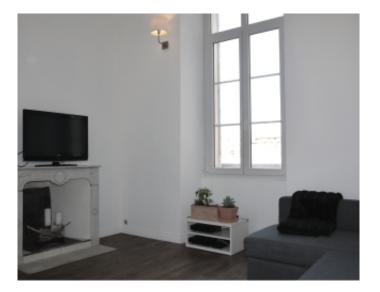

### IMMEUBLE / BUILDING

Bourgeois building *Bourgeois building* 

Cannes center, luxury apartment of about 90 sqm fully renovated, composed of an entrance hall, living room with sofa bed, a fully equipped kitchen, 2 bedrooms, 1 bathroom.

Cannes center, luxury apartment of about 90 sqm fully renovated, composed of an entrance hall, living room with sofa bed, a fully equipped kitchen, 2 bedrooms, 1 bathroom.