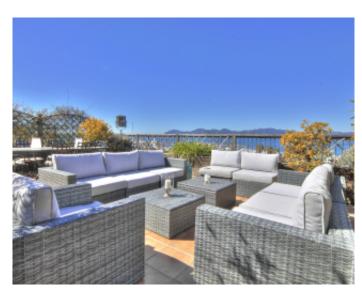

High standing building
High standing building

Cannes Croisette Port Canto, very luxurious duplex of about 180 sqm, with superb panoramic sea views to the front and rear, completely renovated, composed on the 1st level of an entrance hall, a large living room open onto a beautiful terrace of about 20 sqm, with an stunning sea views, a fully equipped kitchen with dining area and laundry room, a guest toilet, a bedroom suite with bathroom and toilet, a master bedroom with sea view suite with bathroom and toilet. On the 2nd floor, living room with fireplace opening onto a magnificent terrace of about 60 sqm enjoying a panoramic sea view, 2 bedrooms with en suite showers and toilets, one with a kitchenette.

Cannes Croisette Port Canto, very luxurious duplex of about 180 sqm, with superb panoramic sea views to the front and rear, completely renovated, composed on the 1st level of an entrance hall, a large living room open onto a beautiful terrace of about 20 sqm, with an stunning sea views, a fully equipped kitchen with dining area and laundry room, a guest toilet, a bedroom suite with bathroom and toilet, a master bedroom with sea view suite with bathroom and toilet. On the 2nd floor, living room with fireplace opening onto a magnificent terrace of about 60 sqm enjoying a panoramic sea view, 2 bedrooms with en suite showers and toilets, one with a kitchenette.