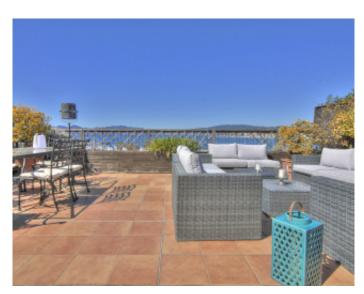

High standing building
High standing building

Cannes Croisette Port Canto, very luxurious duplex of about 180 sqm, with superb panoramic sea views to the front and rear, completely renovated, composed on the 1st level of an entrance hall, a large living room open onto a beautiful terrace of about 20 sqm, with an stunning sea views, a fully equipped kitchen with dining area and laundry room, a guest toilet, a bedroom suite with bathroom and toilet, a master bedroom with sea view suite with bathroom and toilet. On the 2nd floor, living room with fireplace opening onto a magnificent terrace of about 60 sqm enjoying a panoramic sea view, 2 bedrooms with en suite showers and toilets, one with a kitchenette.

Cannes Croisette Port Canto, very luxurious duplex of about 180 sqm, with superb panoramic sea views to the front and rear, completely renovated, composed on the 1st level of an entrance hall, a large living room open onto a beautiful terrace of about 20 sqm, with an stunning sea views, a fully equipped kitchen with dining area and laundry room, a guest toilet, a bedroom suite with bathroom and toilet, a master bedroom with sea view suite with bathroom and toilet. On the 2nd floor, living room with fireplace opening onto a magnificent terrace of about 60 sqm enjoying a panoramic sea view, 2 bedrooms with en suite showers and toilets, one with a kitchenette.

### PRESTATIONS / SERVICES

Bedrooms / Bedrooms : 4 Double beds / Double beds : 1 Single Beds / Single Beds : 6

Showers / Showers : 2
Baths / Baths : 2
WC / WC : 5

Balcony / Balcony: 20 sqm

Terrace / Terrace : 60 sqm
Internet acces / Internet acces
Air conditioning / Air conditioning