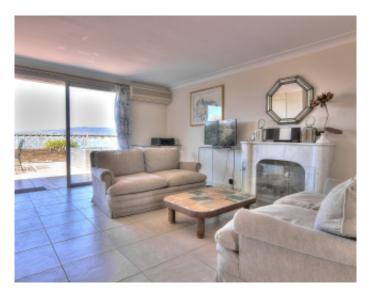

High standing building
High standing building

Cannes Croisette Port Canto, very luxurious duplex of about 180 sqm, with superb panoramic sea views to the front and rear, completely renovated, composed on the 1st level of an entrance hall, a large living room open onto a beautiful terrace of about 20 sqm, with an stunning sea views, a fully equipped kitchen with dining area and laundry room, a guest toilet, a bedroom suite with bathroom and toilet, a master bedroom with sea view suite with bathroom and toilet. On the 2nd floor, living room with fireplace opening onto a magnificent terrace of about 60 sqm enjoying a panoramic sea view, 2 bedrooms with en suite showers and toilets, one with a kitchenette.