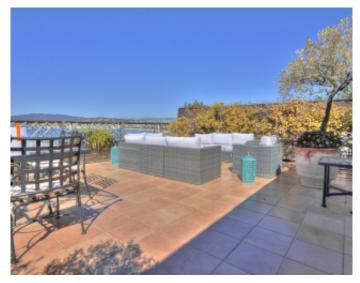

High standing building
High standing building

Cannes Croisette Port Canto, very luxurious duplex of about 180 sqm, with superb panoramic sea views to the front and rear, completely renovated, composed on the 1st level of an entrance hall, a large living room open onto a beautiful terrace of about 20 sqm, with an stunning sea views, a fully equipped kitchen with dining area and laundry room, a guest toilet, a bedroom suite with bathroom and toilet, a master bedroom with sea view suite with bathroom and toilet. On the 2nd floor, living room with fireplace opening onto a magnificent terrace of about 60 sqm enjoying a panoramic sea view, 2 bedrooms with en suite showers and toilets, one with a kitchenette.

Cannes Croisette Port Canto, very luxurious duplex of about 180 sqm, with superb panoramic sea views to the front and rear, completely renovated, composed on the 1st level of an entrance hall, a large living room open onto a beautiful terrace of about 20 sqm, with an stunning sea views, a fully equipped kitchen with dining area and laundry room, a guest toilet, a bedroom suite with bathroom and toilet, a master bedroom with sea view suite with bathroom and toilet. On the 2nd floor, living room with fireplace opening onto a magnificent terrace of about 60 sqm enjoying a panoramic sea view, 2 bedrooms with en suite showers and toilets, one with a kitchenette.

### PRESTATIONS / SERVICES

Bedrooms / Bedrooms : 4 Double beds / Double beds : 1 Single Beds / Single Beds : 6

Showers / Showers : 2
Baths / Baths : 2
WC / WC : 5

Balcony / Balcony: 20 sqm

Terrace / Terrace : 60 sqm
Internet acces / Internet acces
Air conditioning / Air conditioning