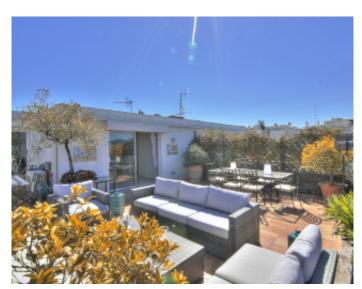

High standing building
High standing building

Cannes Croisette Port Canto, very luxurious duplex of about 180 sqm, with superb panoramic sea views to the front and rear, completely renovated, composed on the 1st level of an entrance hall, a large living room open onto a beautiful terrace of about 20 sqm, with an stunning sea views, a fully equipped kitchen with dining area and laundry room, a guest toilet, a bedroom suite with bathroom and toilet, a master bedroom with sea view suite with bathroom and toilet. On the 2nd floor, living room with fireplace opening onto a magnificent terrace of about 60 sqm enjoying a panoramic sea view, 2 bedrooms with en suite showers and toilets, one with a kitchenette.

Cannes Croisette Port Canto, very luxurious duplex of about 180 sqm, with superb panoramic sea views to the front and rear, completely renovated, composed on the 1st level of an entrance hall, a large living room open onto a beautiful terrace of about 20 sqm, with an stunning sea views, a fully equipped kitchen with dining area and laundry room, a guest toilet, a bedroom suite with bathroom and toilet, a master bedroom with sea view suite with bathroom and toilet. On the 2nd floor, living room with fireplace opening onto a magnificent terrace of about 60 sqm enjoying a panoramic sea view, 2 bedrooms with en suite showers and toilets, one with a kitchenette.