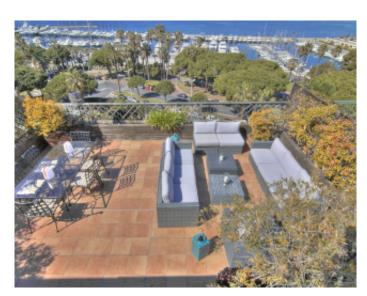

High standing building
High standing building

Cannes Croisette Port Canto, very luxurious duplex of about 180 sqm, with superb panoramic sea views to the front and rear, completely renovated, composed on the 1st level of an entrance hall, a large living room open onto a beautiful terrace of about 20 sqm, with an stunning sea views, a fully equipped kitchen with dining area and laundry room, a guest toilet, a bedroom suite with bathroom and toilet, a master bedroom with sea view suite with bathroom and toilet. On the 2nd floor, living room with fireplace opening onto a magnificent terrace of about 60 sqm enjoying a panoramic sea view, 2 bedrooms with en suite showers and toilets, one with a kitchenette.

Cannes Croisette Port Canto, very luxurious duplex of about 180 sqm, with superb panoramic sea views to the front and rear, completely renovated, composed on the 1st level of an entrance hall, a large living room open onto a beautiful terrace of about 20 sqm, with an stunning sea views, a fully equipped kitchen with dining area and laundry room, a guest toilet, a bedroom suite with bathroom and toilet, a master bedroom with sea view suite with bathroom and toilet. On the 2nd floor, living room with fireplace opening onto a magnificent terrace of about 60 sqm enjoying a panoramic sea view, 2 bedrooms with en suite showers and toilets, one with a kitchenette.