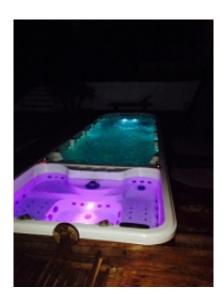

#### **VILLA**

Contemporary villa Contemporary villa

Cannes, Europe area, villa of about 250 sqm on a land of about 1000 sqm. The villa consists of 2 levels, the first level, an entrance hall, guest toilet, large living room, dining room open onto a terrace, a large open kitchen equipped open on a terrace and garden, 2 bedrooms with bathroom or shower, a master suite with bathroom and showers. On the 2nd floor, an entrance hall, a fitted kitchen, a bedroom, a TV lounge with sofa bed, a shower room with toilet. Large garden with swimming spa and jacuzzi.

Air conditioning / Air conditioning Swimming-pool / Swimming-pool

Intercom / Intercom

Garden / Garden : 750 sqm

Electric shutters / Electric shutters

Parking / Parking: 3 Jacuzzi / Jacuzzi