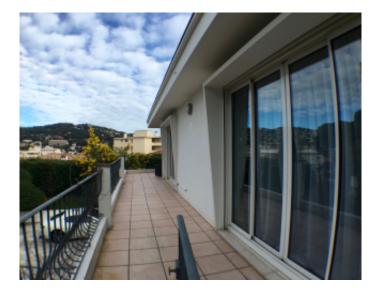

#### **VILLA**

Contemporary villa Contemporary villa

Cannes, Europe area, villa of about 250 sqm on a land of about 1000 sqm. The villa consists of 2 levels, the first level, an entrance hall, guest toilet, large living room, dining room open onto a terrace, a large open kitchen equipped open on a terrace and garden, 2 bedrooms with bathroom or shower, a master suite with bathroom and showers. On the 2nd floor, an entrance hall, a fitted kitchen, a bedroom, a TV lounge with sofa bed, a shower room with toilet. Large garden with swimming spa and jacuzzi.

Cannes, Europe area, villa of about 250 sqm on a land of about 1000 sqm. The villa consists of 2 levels, the first level, an entrance hall, guest toilet, large living room, dining room open onto a terrace, a large open kitchen equipped open on a terrace and garden, 2 bedrooms with bathroom or shower, a master suite with bathroom and showers. On the 2nd floor, an entrance hall, a fitted kitchen, a bedroom, a TV lounge with sofa bed, a shower room with toilet. Large garden with swimming spa and jacuzzi.