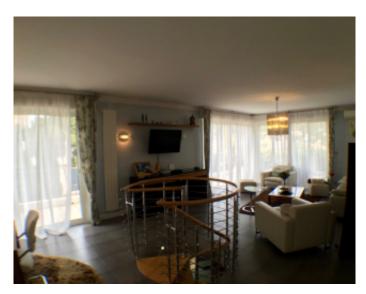

#### **VILLA**

Contemporary villa Contemporary villa

Cannes, Europe area, villa of about 250 sqm on a land of about 1000 sqm. The villa consists of 2 levels, the first level, an entrance hall, guest toilet, large living room, dining room open onto a terrace, a large open kitchen equipped open on a terrace and garden, 2 bedrooms with bathroom or shower, a master suite with bathroom and showers. On the 2nd floor, an entrance hall, a fitted kitchen, a bedroom, a TV lounge with sofa bed, a shower room with toilet. Large garden with swimming spa and jacuzzi.

Cannes, Europe area, villa of about 250 sqm on a land of about 1000 sqm. The villa consists of 2 levels, the first level, an entrance hall, guest toilet, large living room, dining room open onto a terrace, a large open kitchen equipped open on a terrace and garden, 2 bedrooms with bathroom or shower, a master suite with bathroom and showers. On the 2nd floor, an entrance hall, a fitted kitchen, a bedroom, a TV lounge with sofa bed, a shower room with toilet. Large garden with swimming spa and jacuzzi.