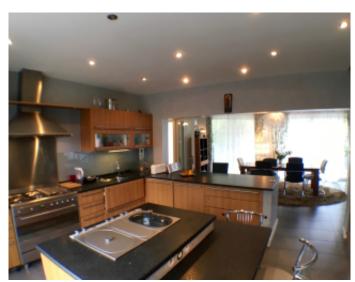

#### **VILLA**

Contemporary villa Contemporary villa

Cannes, Europe area, villa of about 250 sqm on a land of about 1000 sqm. The villa consists of 2 levels, the first level, an entrance hall, guest toilet, large living room, dining room open onto a terrace, a large open kitchen equipped open on a terrace and garden, 2 bedrooms with bathroom or shower, a master suite with bathroom and showers. On the 2nd floor, an entrance hall, a fitted kitchen, a bedroom, a TV lounge with sofa bed, a shower room with toilet. Large garden with swimming spa and jacuzzi.

Cannes, Europe area, villa of about 250 sqm on a land of about 1000 sqm. The villa consists of 2 levels, the first level, an entrance hall, guest toilet, large living room, dining room open onto a terrace, a large open kitchen equipped open on a terrace and garden, 2 bedrooms with bathroom or shower, a master suite with bathroom and showers. On the 2nd floor, an entrance hall, a fitted kitchen, a bedroom, a TV lounge with sofa bed, a shower room with toilet. Large garden with swimming spa and jacuzzi.