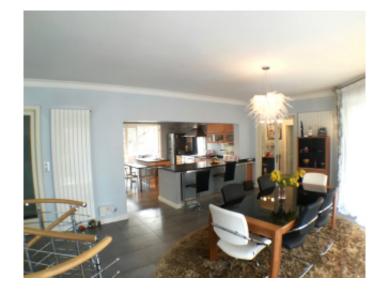

#### **VILLA**

Contemporary villa Contemporary villa

Cannes, Europe area, villa of about 250 sqm on a land of about 1000 sqm. The villa consists of 2 levels, the first level, an entrance hall, guest toilet, large living room, dining room open onto a terrace, a large open kitchen equipped open on a terrace and garden, 2 bedrooms with bathroom or shower, a master suite with bathroom and showers. On the 2nd floor, an entrance hall, a fitted kitchen, a bedroom, a TV lounge with sofa bed, a shower room with toilet. Large garden with swimming spa and jacuzzi.

Cannes, Europe area, villa of about 250 sqm on a land of about 1000 sqm. The villa consists of 2 levels, the first level, an entrance hall, guest toilet, large living room, dining room open onto a terrace, a large open kitchen equipped open on a terrace and garden, 2 bedrooms with bathroom or shower, a master suite with bathroom and showers. On the 2nd floor, an entrance hall, a fitted kitchen, a bedroom, a TV lounge with sofa bed, a shower room with toilet. Large garden with swimming spa and jacuzzi.