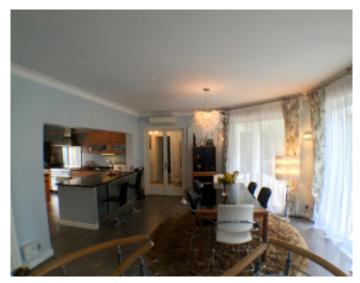

#### **VILLA**

Contemporary villa Contemporary villa

Cannes, Europe area, villa of about 250 sqm on a land of about 1000 sqm. The villa consists of 2 levels, the first level, an entrance hall, guest toilet, large living room, dining room open onto a terrace, a large open kitchen equipped open on a terrace and garden, 2 bedrooms with bathroom or shower, a master suite with bathroom and showers. On the 2nd floor, an entrance hall, a fitted kitchen, a bedroom, a TV lounge with sofa bed, a shower room with toilet. Large garden with swimming spa and jacuzzi.

Cannes, Europe area, villa of about 250 sqm on a land of about 1000 sqm. The villa consists of 2 levels, the first level, an entrance hall, guest toilet, large living room, dining room open onto a terrace, a large open kitchen equipped open on a terrace and garden, 2 bedrooms with bathroom or shower, a master suite with bathroom and showers. On the 2nd floor, an entrance hall, a fitted kitchen, a bedroom, a TV lounge with sofa bed, a shower room with toilet. Large garden with swimming spa and jacuzzi.