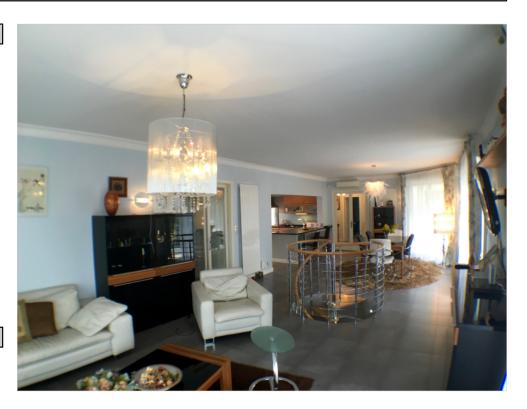

#### **VILLA**

Contemporary villa Contemporary villa

Cannes, Europe area, villa of about 250 sqm on a land of about 1000 sqm. The villa consists of 2 levels, the first level, an entrance hall, guest toilet, large living room, dining room open onto a terrace, a large open kitchen equipped open on a terrace and garden, 2 bedrooms with bathroom or shower, a master suite with bathroom and showers. On the 2nd floor, an entrance hall, a fitted kitchen, a bedroom, a TV lounge with sofa bed, a shower room with toilet. Large garden with swimming spa and jacuzzi.

Cannes, Europe area, villa of about 250 sqm on a land of about 1000 sqm. The villa consists of 2 levels, the first level, an entrance hall, guest toilet, large living room, dining room open onto a terrace, a large open kitchen equipped open on a terrace and garden, 2 bedrooms with bathroom or shower, a master suite with bathroom and showers. On the 2nd floor, an entrance hall, a fitted kitchen, a bedroom, a TV lounge with sofa bed, a shower room with toilet. Large garden with swimming spa and jacuzzi.