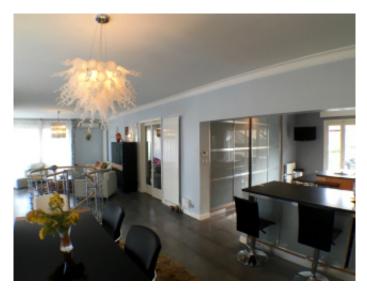

#### **VILLA**

Contemporary villa Contemporary villa

Cannes, Europe area, villa of about 250 sqm on a land of about 1000 sqm. The villa consists of 2 levels, the first level, an entrance hall, guest toilet, large living room, dining room open onto a terrace, a large open kitchen equipped open on a terrace and garden, 2 bedrooms with bathroom or shower, a master suite with bathroom and showers. On the 2nd floor, an entrance hall, a fitted kitchen, a bedroom, a TV lounge with sofa bed, a shower room with toilet. Large garden with swimming spa and jacuzzi.

Cannes, Europe area, villa of about 250 sqm on a land of about 1000 sqm. The villa consists of 2 levels, the first level, an entrance hall, guest toilet, large living room, dining room open onto a terrace, a large open kitchen equipped open on a terrace and garden, 2 bedrooms with bathroom or shower, a master suite with bathroom and showers. On the 2nd floor, an entrance hall, a fitted kitchen, a bedroom, a TV lounge with sofa bed, a shower room with toilet. Large garden with swimming spa and jacuzzi.