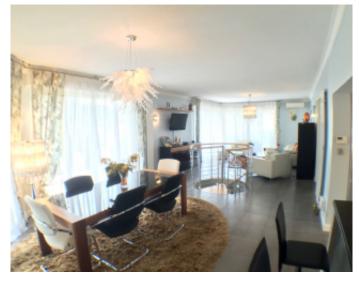

#### **VILLA**

Contemporary villa Contemporary villa

Cannes, Europe area, villa of about 250 sqm on a land of about 1000 sqm. The villa consists of 2 levels, the first level, an entrance hall, guest toilet, large living room, dining room open onto a terrace, a large open kitchen equipped open on a terrace and garden, 2 bedrooms with bathroom or shower, a master suite with bathroom and showers. On the 2nd floor, an entrance hall, a fitted kitchen, a bedroom, a TV lounge with sofa bed, a shower room with toilet. Large garden with swimming spa and jacuzzi.

Cannes, Europe area, villa of about 250 sqm on a land of about 1000 sqm. The villa consists of 2 levels, the first level, an entrance hall, guest toilet, large living room, dining room open onto a terrace, a large open kitchen equipped open on a terrace and garden, 2 bedrooms with bathroom or shower, a master suite with bathroom and showers. On the 2nd floor, an entrance hall, a fitted kitchen, a bedroom, a TV lounge with sofa bed, a shower room with toilet. Large garden with swimming spa and jacuzzi.