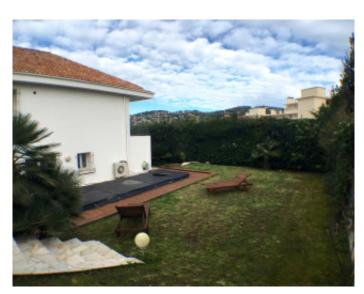

#### **VILLA**

Contemporary villa Contemporary villa

Cannes, Europe area, villa of about 250 sqm on a land of about 1000 sqm. The villa consists of 2 levels, the first level, an entrance hall, guest toilet, large living room, dining room open onto a terrace, a large open kitchen equipped open on a terrace and garden, 2 bedrooms with bathroom or shower, a master suite with bathroom and showers. On the 2nd floor, an entrance hall, a fitted kitchen, a bedroom, a TV lounge with sofa bed, a shower room with toilet. Large garden with swimming spa and jacuzzi.

Cannes, Europe area, villa of about 250 sqm on a land of about 1000 sqm. The villa consists of 2 levels, the first level, an entrance hall, guest toilet, large living room, dining room open onto a terrace, a large open kitchen equipped open on a terrace and garden, 2 bedrooms with bathroom or shower, a master suite with bathroom and showers. On the 2nd floor, an entrance hall, a fitted kitchen, a bedroom, a TV lounge with sofa bed, a shower room with toilet. Large garden with swimming spa and jacuzzi.

Air conditioning / Air conditioning Swimming-pool / Swimming-pool

Intercom / Intercom

Garden / Garden : 750 sqm

Electric shutters / Electric shutters

Parking / Parking: 3 Jacuzzi / Jacuzzi