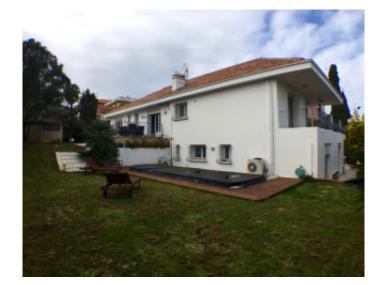

#### **VILLA**

Contemporary villa Contemporary villa

Cannes, Europe area, villa of about 250 sqm on a land of about 1000 sqm. The villa consists of 2 levels, the first level, an entrance hall, guest toilet, large living room, dining room open onto a terrace, a large open kitchen equipped open on a terrace and garden, 2 bedrooms with bathroom or shower, a master suite with bathroom and showers. On the 2nd floor, an entrance hall, a fitted kitchen, a bedroom, a TV lounge with sofa bed, a shower room with toilet. Large garden with swimming spa and jacuzzi.

Cannes, Europe area, villa of about 250 sqm on a land of about 1000 sqm. The villa consists of 2 levels, the first level, an entrance hall, guest toilet, large living room, dining room open onto a terrace, a large open kitchen equipped open on a terrace and garden, 2 bedrooms with bathroom or shower, a master suite with bathroom and showers. On the 2nd floor, an entrance hall, a fitted kitchen, a bedroom, a TV lounge with sofa bed, a shower room with toilet. Large garden with swimming spa and jacuzzi.

Air conditioning / Air conditioning Swimming-pool / Swimming-pool

Intercom / Intercom

Garden / Garden : 750 sqm

Electric shutters / Electric shutters

Parking / Parking: 3 Jacuzzi / Jacuzzi