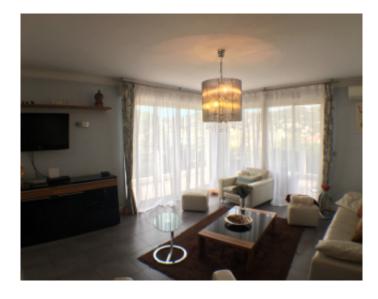

#### **VILLA**

Contemporary villa Contemporary villa

Cannes, Europe area, villa of about 250 sqm on a land of about 1000 sqm. The villa consists of 2 levels, the first level, an entrance hall, guest toilet, large living room, dining room open onto a terrace, a large open kitchen equipped open on a terrace and garden, 2 bedrooms with bathroom or shower, a master suite with bathroom and showers. On the 2nd floor, an entrance hall, a fitted kitchen, a bedroom, a TV lounge with sofa bed, a shower room with toilet. Large garden with swimming spa and jacuzzi.

Cannes, Europe area, villa of about 250 sqm on a land of about 1000 sqm. The villa consists of 2 levels, the first level, an entrance hall, guest toilet, large living room, dining room open onto a terrace, a large open kitchen equipped open on a terrace and garden, 2 bedrooms with bathroom or shower, a master suite with bathroom and showers. On the 2nd floor, an entrance hall, a fitted kitchen, a bedroom, a TV lounge with sofa bed, a shower room with toilet. Large garden with swimming spa and jacuzzi.