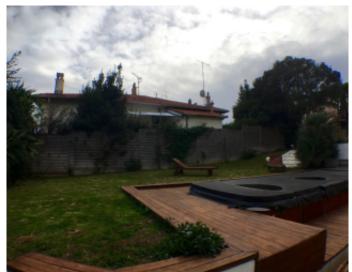

#### **VILLA**

Contemporary villa Contemporary villa

Cannes, Europe area, villa of about 250 sqm on a land of about 1000 sqm. The villa consists of 2 levels, the first level, an entrance hall, guest toilet, large living room, dining room open onto a terrace, a large open kitchen equipped open on a terrace and garden, 2 bedrooms with bathroom or shower, a master suite with bathroom and showers. On the 2nd floor, an entrance hall, a fitted kitchen, a bedroom, a TV lounge with sofa bed, a shower room with toilet. Large garden with swimming spa and jacuzzi.

Air conditioning / Air conditioning Swimming-pool / Swimming-pool

Intercom / Intercom

Garden / Garden : 750 sqm

Electric shutters / Electric shutters

Parking / Parking: 3 Jacuzzi / Jacuzzi