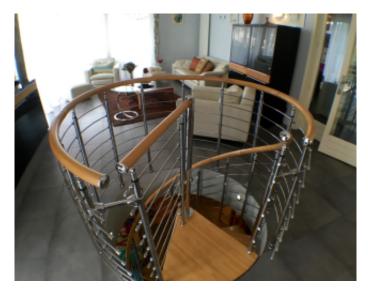

#### **VILLA**

Contemporary villa Contemporary villa

Cannes, Europe area, villa of about 250 sqm on a land of about 1000 sqm. The villa consists of 2 levels, the first level, an entrance hall, guest toilet, large living room, dining room open onto a terrace, a large open kitchen equipped open on a terrace and garden, 2 bedrooms with bathroom or shower, a master suite with bathroom and showers. On the 2nd floor, an entrance hall, a fitted kitchen, a bedroom, a TV lounge with sofa bed, a shower room with toilet. Large garden with swimming spa and jacuzzi.

Cannes, Europe area, villa of about 250 sqm on a land of about 1000 sqm. The villa consists of 2 levels, the first level, an entrance hall, guest toilet, large living room, dining room open onto a terrace, a large open kitchen equipped open on a terrace and garden, 2 bedrooms with bathroom or shower, a master suite with bathroom and showers. On the 2nd floor, an entrance hall, a fitted kitchen, a bedroom, a TV lounge with sofa bed, a shower room with toilet. Large garden with swimming spa and jacuzzi.