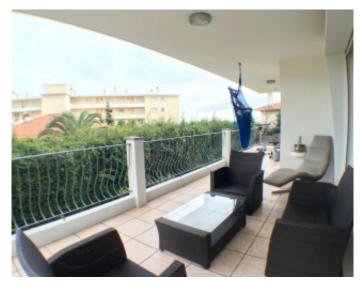

#### **VILLA**

Contemporary villa Contemporary villa

Cannes, Europe area, villa of about 250 sqm on a land of about 1000 sqm. The villa consists of 2 levels, the first level, an entrance hall, guest toilet, large living room, dining room open onto a terrace, a large open kitchen equipped open on a terrace and garden, 2 bedrooms with bathroom or shower, a master suite with bathroom and showers. On the 2nd floor, an entrance hall, a fitted kitchen, a bedroom, a TV lounge with sofa bed, a shower room with toilet. Large garden with swimming spa and jacuzzi.

Cannes, Europe area, villa of about 250 sqm on a land of about 1000 sqm. The villa consists of 2 levels, the first level, an entrance hall, guest toilet, large living room, dining room open onto a terrace, a large open kitchen equipped open on a terrace and garden, 2 bedrooms with bathroom or shower, a master suite with bathroom and showers. On the 2nd floor, an entrance hall, a fitted kitchen, a bedroom, a TV lounge with sofa bed, a shower room with toilet. Large garden with swimming spa and jacuzzi.