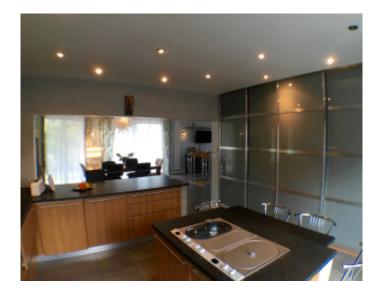

#### **VILLA**

Contemporary villa Contemporary villa

Cannes, Europe area, villa of about 250 sqm on a land of about 1000 sqm. The villa consists of 2 levels, the first level, an entrance hall, guest toilet, large living room, dining room open onto a terrace, a large open kitchen equipped open on a terrace and garden, 2 bedrooms with bathroom or shower, a master suite with bathroom and showers. On the 2nd floor, an entrance hall, a fitted kitchen, a bedroom, a TV lounge with sofa bed, a shower room with toilet. Large garden with swimming spa and jacuzzi.

Cannes, Europe area, villa of about 250 sqm on a land of about 1000 sqm. The villa consists of 2 levels, the first level, an entrance hall, guest toilet, large living room, dining room open onto a terrace, a large open kitchen equipped open on a terrace and garden, 2 bedrooms with bathroom or shower, a master suite with bathroom and showers. On the 2nd floor, an entrance hall, a fitted kitchen, a bedroom, a TV lounge with sofa bed, a shower room with toilet. Large garden with swimming spa and jacuzzi.