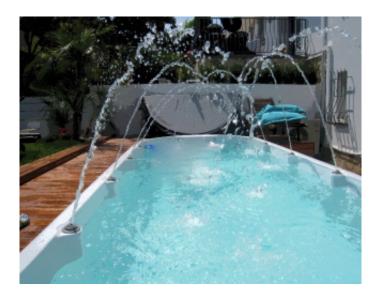

#### **VILLA**

Contemporary villa Contemporary villa

Cannes, Europe area, villa of about 250 sqm on a land of about 1000 sqm. The villa consists of 2 levels, the first level, an entrance hall, guest toilet, large living room, dining room open onto a terrace, a large open kitchen equipped open on a terrace and garden, 2 bedrooms with bathroom or shower, a master suite with bathroom and showers. On the 2nd floor, an entrance hall, a fitted kitchen, a bedroom, a TV lounge with sofa bed, a shower room with toilet. Large garden with swimming spa and jacuzzi.

Air conditioning / Air conditioning Swimming-pool / Swimming-pool

Intercom / Intercom

Garden / Garden : 750 sqm

Electric shutters / Electric shutters

Parking / Parking: 3 Jacuzzi / Jacuzzi