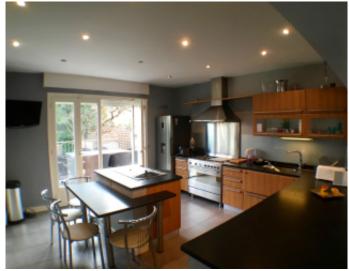

#### **VILLA**

Contemporary villa Contemporary villa

Cannes, Europe area, villa of about 250 sqm on a land of about 1000 sqm. The villa consists of 2 levels, the first level, an entrance hall, guest toilet, large living room, dining room open onto a terrace, a large open kitchen equipped open on a terrace and garden, 2 bedrooms with bathroom or shower, a master suite with bathroom and showers. On the 2nd floor, an entrance hall, a fitted kitchen, a bedroom, a TV lounge with sofa bed, a shower room with toilet. Large garden with swimming spa and jacuzzi.

Cannes, Europe area, villa of about 250 sqm on a land of about 1000 sqm. The villa consists of 2 levels, the first level, an entrance hall, guest toilet, large living room, dining room open onto a terrace, a large open kitchen equipped open on a terrace and garden, 2 bedrooms with bathroom or shower, a master suite with bathroom and showers. On the 2nd floor, an entrance hall, a fitted kitchen, a bedroom, a TV lounge with sofa bed, a shower room with toilet. Large garden with swimming spa and jacuzzi.