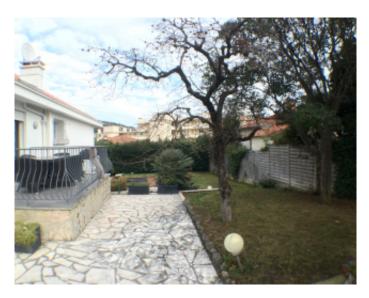

#### **VILLA**

Contemporary villa Contemporary villa

Cannes, Europe area, villa of about 250 sqm on a land of about 1000 sqm. The villa consists of 2 levels, the first level, an entrance hall, guest toilet, large living room, dining room open onto a terrace, a large open kitchen equipped open on a terrace and garden, 2 bedrooms with bathroom or shower, a master suite with bathroom and showers. On the 2nd floor, an entrance hall, a fitted kitchen, a bedroom, a TV lounge with sofa bed, a shower room with toilet. Large garden with swimming spa and jacuzzi.

Cannes, Europe area, villa of about 250 sqm on a land of about 1000 sqm. The villa consists of 2 levels, the first level, an entrance hall, guest toilet, large living room, dining room open onto a terrace, a large open kitchen equipped open on a terrace and garden, 2 bedrooms with bathroom or shower, a master suite with bathroom and showers. On the 2nd floor, an entrance hall, a fitted kitchen, a bedroom, a TV lounge with sofa bed, a shower room with toilet. Large garden with swimming spa and jacuzzi.

Air conditioning / Air conditioning Swimming-pool / Swimming-pool

Intercom / Intercom

Garden / Garden : 750 sqm

Electric shutters / Electric shutters

Parking / Parking: 3 Jacuzzi / Jacuzzi