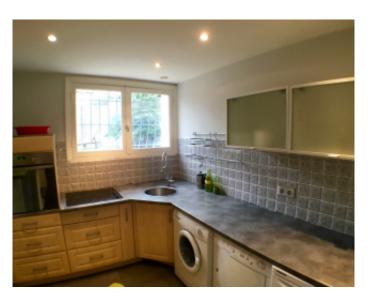

#### **VILLA**

Contemporary villa Contemporary villa

Cannes, Europe area, villa of about 250 sqm on a land of about 1000 sqm. The villa consists of 2 levels, the first level, an entrance hall, guest toilet, large living room, dining room open onto a terrace, a large open kitchen equipped open on a terrace and garden, 2 bedrooms with bathroom or shower, a master suite with bathroom and showers. On the 2nd floor, an entrance hall, a fitted kitchen, a bedroom, a TV lounge with sofa bed, a shower room with toilet. Large garden with swimming spa and jacuzzi.

Cannes, Europe area, villa of about 250 sqm on a land of about 1000 sqm. The villa consists of 2 levels, the first level, an entrance hall, guest toilet, large living room, dining room open onto a terrace, a large open kitchen equipped open on a terrace and garden, 2 bedrooms with bathroom or shower, a master suite with bathroom and showers. On the 2nd floor, an entrance hall, a fitted kitchen, a bedroom, a TV lounge with sofa bed, a shower room with toilet. Large garden with swimming spa and jacuzzi.