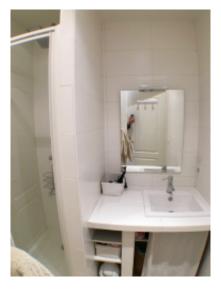

**IMMEUBLE / BUILDING** 

Bourgeois building *Bourgeois building* 

Cannes Suquet, charming apartment of 28 sqm, consisting of a living room with fully equipped kitchen, a bedroom with shower room and wc.

Cannes Suquet, charming apartment of 28 sqm, consisting of a living room with fully equipped kitchen, a bedroom with shower room and wc.

### **PRESTATIONS / SERVICES**

Bedrooms / *Bedrooms* : 1 Double beds / *Double beds* : 1 Sofa-bed / *Sofa-bed* : 1 Showers / *Showers* : 1 WC / WC : 1 Internet acces / Internet acces Air conditioning / Air conditioning