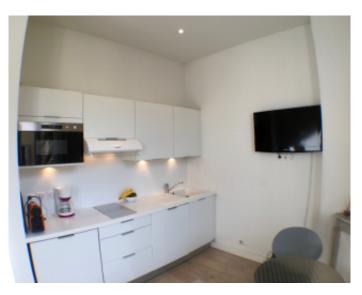

**IMMEUBLE / BUILDING** 

Bourgeois building *Bourgeois building* 

Cannes Suquet, charming apartment of 28 sqm, consisting of a living room with fully equipped kitchen, a bedroom with shower room and wc.

Cannes Suquet, charming apartment of 28 sqm, consisting of a living room with fully equipped kitchen, a bedroom with shower room and wc.