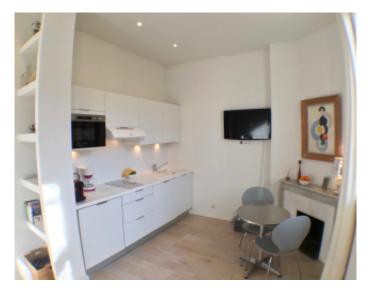

**IMMEUBLE / BUILDING** 

Bourgeois building *Bourgeois building* 

Cannes Suquet, charming apartment of 28 sqm, consisting of a living room with fully equipped kitchen, a bedroom with shower room and wc.

Cannes Suquet, charming apartment of 28 sqm, consisting of a living room with fully equipped kitchen, a bedroom with shower room and wc.