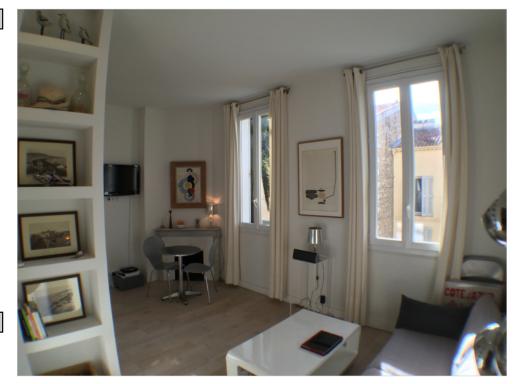

**IMMEUBLE / BUILDING** 

Bourgeois building *Bourgeois building* 

Cannes Suquet, charming apartment of 28 sqm, consisting of a living room with fully equipped kitchen, a bedroom with shower room and wc.

Cannes Suquet, charming apartment of 28 sqm, consisting of a living room with fully equipped kitchen, a bedroom with shower room and wc.