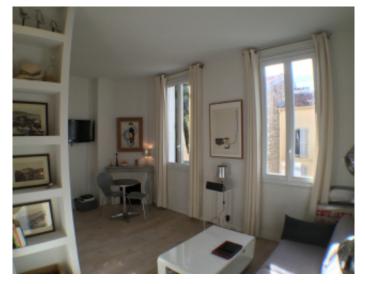

**IMMEUBLE / BUILDING** 

Bourgeois building *Bourgeois building* 

Cannes Suquet, charming apartment of 28 sqm, consisting of a living room with fully equipped kitchen, a bedroom with shower room and wc.

Cannes Suquet, charming apartment of 28 sqm, consisting of a living room with fully equipped kitchen, a bedroom with shower room and wc.