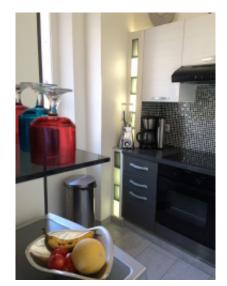

IMMEUBLE / BUILDING

Bourgeois building *Bourgeois building* 

Cannes Suquet, very nice apartment of 57 sqm, completely renovated, consists of an entrance hall, a large living room, fully equipped kitchen, bedroom, bathroom, separate toilet.

*Cannes Suquet*, very nice apartment of 57 sqm, completely renovated, consists of an entrance hall, a large living room, fully equipped kitchen, bedroom, bathroom, separate toilet.