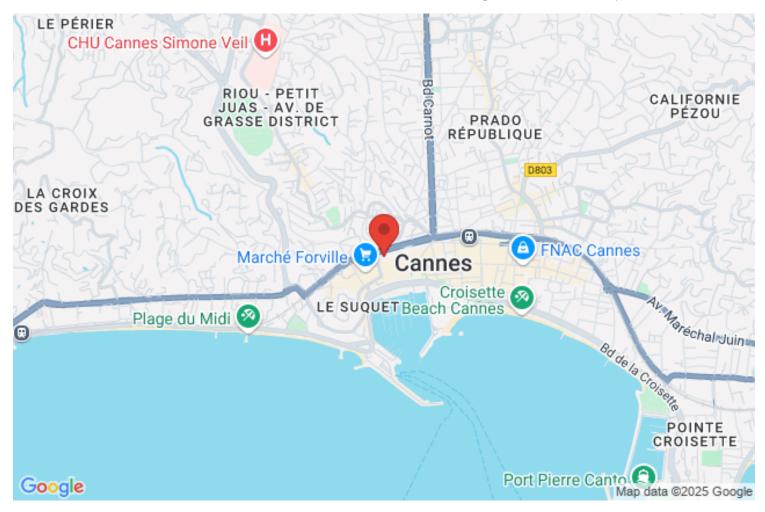

### APPARTEMENT/APARTMENT

Surface area : 57 sqm Surface area : 57 sqm

Floor : 3ème 3rd Floor

Nearby from the palais by walk : 8 min Nearby from the palais by walk : 8 min

Vacation rentals and congresses Vacation rentals and congresses