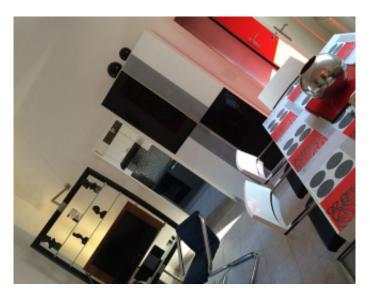

IMMEUBLE / BUILDING

Bourgeois building *Bourgeois building* 

Cannes Suquet, very nice apartment of 57 sqm, completely renovated, consists of an entrance hall, a large living room, fully equipped kitchen, bedroom, bathroom, separate toilet.

*Cannes Suquet*, very nice apartment of 57 sqm, completely renovated, consists of an entrance hall, a large living room, fully equipped kitchen, bedroom, bathroom, separate toilet.