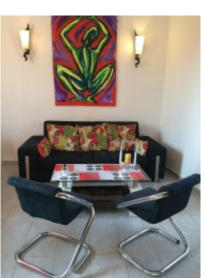

IMMEUBLE / BUILDING

Bourgeois building *Bourgeois building* 

Cannes Suquet, very nice apartment of 57 sqm, completely renovated, consists of an entrance hall, a large living room, fully equipped kitchen, bedroom, bathroom, separate toilet.

*Cannes Suquet*, very nice apartment of 57 sqm, completely renovated, consists of an entrance hall, a large living room, fully equipped kitchen, bedroom, bathroom, separate toilet.