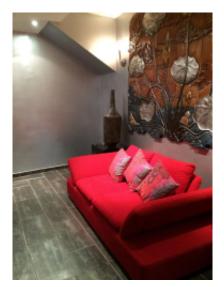

IMMEUBLE / BUILDING

Bourgeois building *Bourgeois building* 

Cannes Suquet, very nice apartment of 57 sqm, completely renovated, consists of an entrance hall, a large living room, fully equipped kitchen, bedroom, bathroom, separate toilet.

*Cannes Suquet*, very nice apartment of 57 sqm, completely renovated, consists of an entrance hall, a large living room, fully equipped kitchen, bedroom, bathroom, separate toilet.