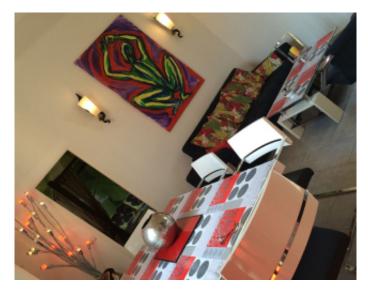

IMMEUBLE / BUILDING

Bourgeois building *Bourgeois building* 

Cannes Suquet, very nice apartment of 57 sqm, completely renovated, consists of an entrance hall, a large living room, fully equipped kitchen, bedroom, bathroom, separate toilet.

*Cannes Suquet*, very nice apartment of 57 sqm, completely renovated, consists of an entrance hall, a large living room, fully equipped kitchen, bedroom, bathroom, separate toilet.