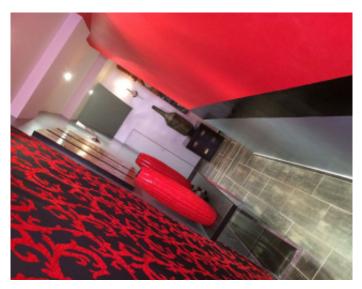

IMMEUBLE / BUILDING

Bourgeois building *Bourgeois building* 

Cannes Suquet, very nice apartment of 57 sqm, completely renovated, consists of an entrance hall, a large living room, fully equipped kitchen, bedroom, bathroom, separate toilet.

*Cannes Suquet*, very nice apartment of 57 sqm, completely renovated, consists of an entrance hall, a large living room, fully equipped kitchen, bedroom, bathroom, separate toilet.