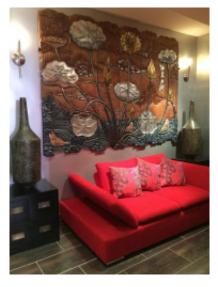

IMMEUBLE / BUILDING

Bourgeois building *Bourgeois building* 

Cannes Suquet, very nice apartment of 57 sqm, completely renovated, consists of an entrance hall, a large living room, fully equipped kitchen, bedroom, bathroom, separate toilet.

*Cannes Suquet*, very nice apartment of 57 sqm, completely renovated, consists of an entrance hall, a large living room, fully equipped kitchen, bedroom, bathroom, separate toilet.