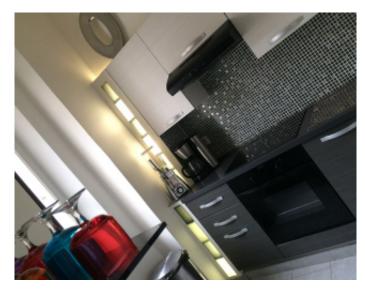

IMMEUBLE / BUILDING

Bourgeois building *Bourgeois building* 

Cannes Suquet, very nice apartment of 57 sqm, completely renovated, consists of an entrance hall, a large living room, fully equipped kitchen, bedroom, bathroom, separate toilet.

*Cannes Suquet*, very nice apartment of 57 sqm, completely renovated, consists of an entrance hall, a large living room, fully equipped kitchen, bedroom, bathroom, separate toilet.