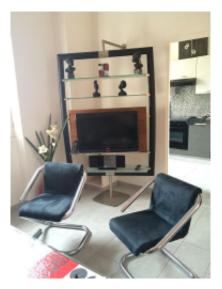

IMMEUBLE / BUILDING

Bourgeois building *Bourgeois building* 

Cannes Suquet, very nice apartment of 57 sqm, completely renovated, consists of an entrance hall, a large living room, fully equipped kitchen, bedroom, bathroom, separate toilet.

*Cannes Suquet*, very nice apartment of 57 sqm, completely renovated, consists of an entrance hall, a large living room, fully equipped kitchen, bedroom, bathroom, separate toilet.