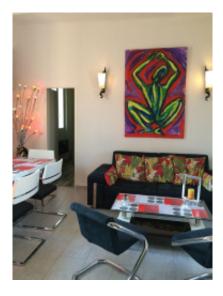

IMMEUBLE / BUILDING

Bourgeois building *Bourgeois building* 

Cannes Suquet, very nice apartment of 57 sqm, completely renovated, consists of an entrance hall, a large living room, fully equipped kitchen, bedroom, bathroom, separate toilet.

*Cannes Suquet*, very nice apartment of 57 sqm, completely renovated, consists of an entrance hall, a large living room, fully equipped kitchen, bedroom, bathroom, separate toilet.