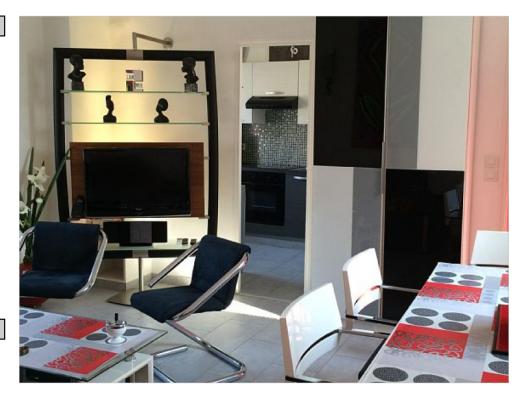

IMMEUBLE / BUILDING

Bourgeois building *Bourgeois building* 

Cannes Suquet, very nice apartment of 57 sqm, completely renovated, consists of an entrance hall, a large living room, fully equipped kitchen, bedroom, bathroom, separate toilet.

*Cannes Suquet*, very nice apartment of 57 sqm, completely renovated, consists of an entrance hall, a large living room, fully equipped kitchen, bedroom, bathroom, separate toilet.

### **PRESTATIONS / SERVICES**

Bedrooms / *Bedrooms* : 1 Double beds / *Double beds* : 1 Sofa-bed / *Sofa-bed* : 1 Baths / *Baths* : 1 WC / WC : 1 Internet acces / Internet acces Air conditioning / Air conditioning