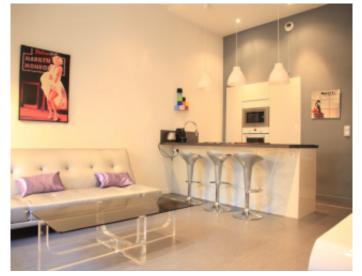

#### **IMMEUBLE / BUILDING**

New building *New building* 

Cannes center, very nice apartment of about 45 sqm, fully renovated, located in a new building consisting of nine apartments for rent. The apartment has a living room with sofa bed, fully equipped open kitchen, a bedroom, a shower room, separate toilet, shared terrace of about 20 sqm with the 133.

Possibility to rent the entire building reference 133, 134, 135, 136, 137, 138, 139, 140, 250.

Cannes center, very nice apartment of about 45 sqm, fully renovated, located in a new building consisting of nine apartments for rent. The apartment has a living room with sofa bed, fully equipped open kitchen, a bedroom, a shower room, separate toilet, shared terrace of about 20 sqm with the 133.

#### **PRESTATIONS / SERVICES**

Bedrooms / *Bedrooms* : 1 Single Beds / *Single Beds* : 2 Sofa-bed / *Sofa-bed* : 1 Showers / *Showers* : 1 WC / WC : 1 Terrace / Terrace : 20 sqm Internet acces / Internet acces Air conditioning / Air conditioning