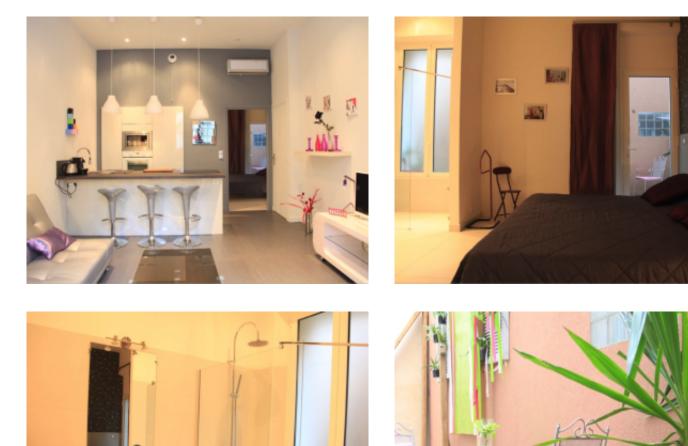

#### **IMMEUBLE / BUILDING**

New building *New building* 

Cannes center, very nice apartment of about 45 sqm, fully renovated, located in a new building consisting of nine apartments for rent. The apartment has a living room with sofa bed, fully equipped open kitchen, a bedroom, a shower room, separate toilet, shared terrace of about 20 sqm with the 133.

Possibility to rent the entire building reference 133, 134, 135, 136, 137, 138, 139, 140, 250.

Cannes center, very nice apartment of about 45 sqm, fully renovated, located in a new building consisting of nine apartments for rent. The apartment has a living room with sofa bed, fully equipped open kitchen, a bedroom, a shower room, separate toilet, shared terrace of about 20 sqm with the 133.

#### **PRESTATIONS / SERVICES**

Bedrooms / *Bedrooms* : 1 Single Beds / *Single Beds* : 2 Sofa-bed / *Sofa-bed* : 1 Showers / *Showers* : 1 WC / WC : 1 Terrace / Terrace : 20 sqm Internet acces / Internet acces Air conditioning / Air conditioning