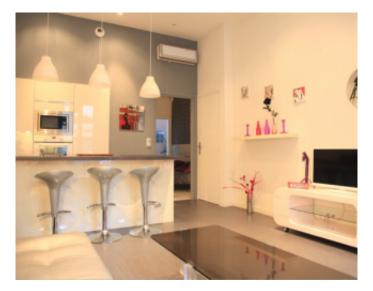

#### **IMMEUBLE / BUILDING**

New building *New building* 

Cannes center, very nice apartment of about 45 sqm, fully renovated, located in a new building consisting of nine apartments for rent. The apartment has a living room with sofa bed, fully equipped open kitchen, a bedroom, a shower room, separate toilet, shared terrace of about 20 sqm with the 133.

Possibility to rent the entire building reference 133, 134, 135, 136, 137, 138, 139, 140, 250.

Cannes center, very nice apartment of about 45 sqm, fully renovated, located in a new building consisting of nine apartments for rent. The apartment has a living room with sofa bed, fully equipped open kitchen, a bedroom, a shower room, separate toilet, shared terrace of about 20 sqm with the 133.

#### **PRESTATIONS / SERVICES**

Bedrooms / *Bedrooms* : 1 Single Beds / *Single Beds* : 2 Sofa-bed / *Sofa-bed* : 1 Showers / *Showers* : 1 WC / WC : 1 Terrace / Terrace : 20 sqm Internet acces / Internet acces Air conditioning / Air conditioning