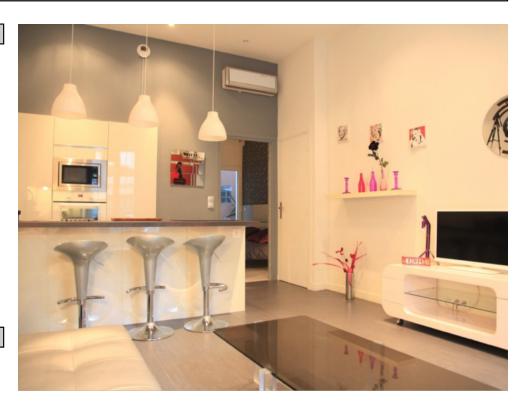

#### **IMMEUBLE / BUILDING**

New building *New building* 

Cannes center, very nice apartment of about 45 sqm, fully renovated, located in a new building consisting of nine apartments for rent. The apartment has a living room with sofa bed, fully equipped open kitchen, a bedroom, a shower room, separate toilet, shared terrace of about 20 sqm with the 133.

Possibility to rent the entire building reference 133, 134, 135, 136, 137, 138, 139, 140, 250.

Cannes center, very nice apartment of about 45 sqm, fully renovated, located in a new building consisting of nine apartments for rent. The apartment has a living room with sofa bed, fully equipped open kitchen, a bedroom, a shower room, separate toilet, shared terrace of about 20 sqm with the 133.

#### **PRESTATIONS / SERVICES**

Bedrooms / *Bedrooms* : 1 Single Beds / *Single Beds* : 2 Sofa-bed / *Sofa-bed* : 1 Showers / *Showers* : 1 WC / WC : 1 Terrace / Terrace : 20 sqm Internet acces / Internet acces Air conditioning / Air conditioning