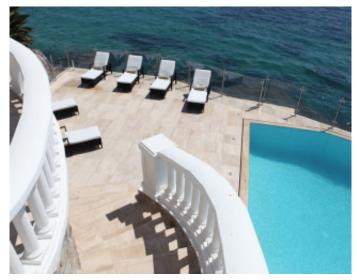

### **VILLA**

High standing villa

High standing villa

Cannes, 10 minutes by car from the palace, luxurious villa of 350 sqm, beachfront, large living room open onto the terrace and the sea, equipped kitchen, 5 bedrooms en suite sea view, 1 bedroom en suite, 2 bathrooms, 4 shower rooms, laundry room, Private pontoon boat.

Cannes, 10 minutes by car from the palace, luxurious villa of 350 sqm, beachfront, large living room open onto the terrace and the sea, equipped kitchen, 5 bedrooms en suite sea view, 1 bedroom en suite, 2 bathrooms, 4 shower rooms, laundry room, Private pontoon boat.