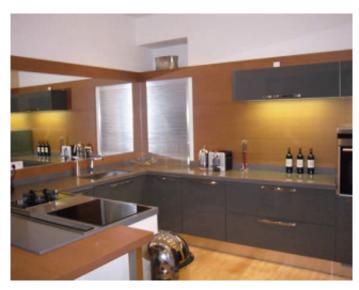

### **VILLA**

High standing villa

High standing villa

Cannes, 10 minutes by car from the palace, luxurious villa of 350 sqm, beachfront, large living room open onto the terrace and the sea, equipped kitchen, 5 bedrooms en suite sea view, 1 bedroom en suite, 2 bathrooms, 4 shower rooms, laundry room, Private pontoon boat.

Cannes, 10 minutes by car from the palace, luxurious villa of 350 sqm, beachfront, large living room open onto the terrace and the sea, equipped kitchen, 5 bedrooms en suite sea view, 1 bedroom en suite, 2 bathrooms, 4 shower rooms, laundry room, Private pontoon boat.