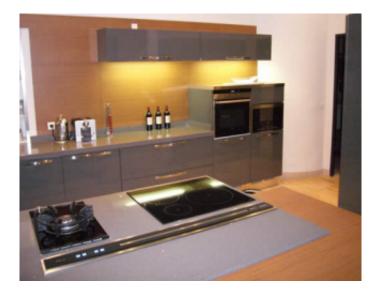

### **VILLA**

High standing villa

High standing villa

Cannes, 10 minutes by car from the palace, luxurious villa of 350 sqm, beachfront, large living room open onto the terrace and the sea, equipped kitchen, 5 bedrooms en suite sea view, 1 bedroom en suite, 2 bathrooms, 4 shower rooms, laundry room, Private pontoon boat.

Cannes, 10 minutes by car from the palace, luxurious villa of 350 sqm, beachfront, large living room open onto the terrace and the sea, equipped kitchen, 5 bedrooms en suite sea view, 1 bedroom en suite, 2 bathrooms, 4 shower rooms, laundry room, Private pontoon boat.