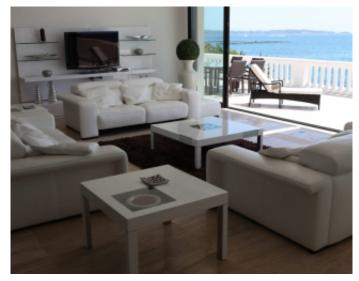

### **VILLA**

High standing villa

High standing villa

Cannes, 10 minutes by car from the palace, luxurious villa of 350 sqm, beachfront, large living room open onto the terrace and the sea, equipped kitchen, 5 bedrooms en suite sea view, 1 bedroom en suite, 2 bathrooms, 4 shower rooms, laundry room, Private pontoon boat.

Cannes, 10 minutes by car from the palace, luxurious villa of 350 sqm, beachfront, large living room open onto the terrace and the sea, equipped kitchen, 5 bedrooms en suite sea view, 1 bedroom en suite, 2 bathrooms, 4 shower rooms, laundry room, Private pontoon boat.