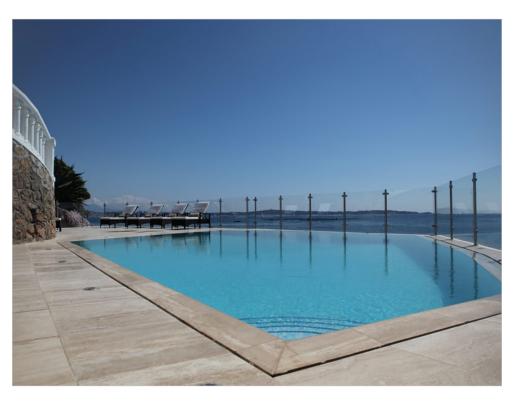

### **VILLA**

High standing villa

High standing villa

Cannes, 10 minutes by car from the palace, luxurious villa of 350 sqm, beachfront, large living room open onto the terrace and the sea, equipped kitchen, 5 bedrooms en suite sea view, 1 bedroom en suite, 2 bathrooms, 4 shower rooms, laundry room, Private pontoon boat.

Cannes, 10 minutes by car from the palace, luxurious villa of 350 sqm, beachfront, large living room open onto the terrace and the sea, equipped kitchen, 5 bedrooms en suite sea view, 1 bedroom en suite, 2 bathrooms, 4 shower rooms, laundry room, Private pontoon boat.

#### PRESTATIONS / SERVICES

Bedrooms / Bedrooms : 6 Double beds / Double beds : 3 Single Beds / Single Beds : 6

Showers / Showers : 4 Baths / Baths : 2 WC / WC : 7 Internet acces / Internet acces
Air conditioning / Air conditioning
Swimming-pool / Swimming-pool
Alarm / Alarm
Intercom / Intercom
Panoramic sea view / Panoramic sea view