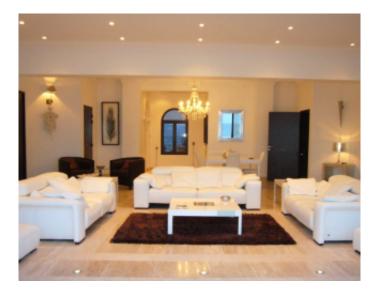

### **VILLA**

High standing villa

High standing villa

Cannes, 10 minutes by car from the palace, luxurious villa of 350 sqm, beachfront, large living room open onto the terrace and the sea, equipped kitchen, 5 bedrooms en suite sea view, 1 bedroom en suite, 2 bathrooms, 4 shower rooms, laundry room, Private pontoon boat.

Cannes, 10 minutes by car from the palace, luxurious villa of 350 sqm, beachfront, large living room open onto the terrace and the sea, equipped kitchen, 5 bedrooms en suite sea view, 1 bedroom en suite, 2 bathrooms, 4 shower rooms, laundry room, Private pontoon boat.