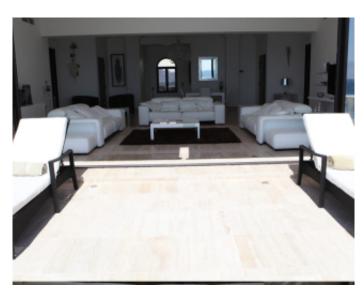

### **VILLA**

High standing villa

High standing villa

Cannes, 10 minutes by car from the palace, luxurious villa of 350 sqm, beachfront, large living room open onto the terrace and the sea, equipped kitchen, 5 bedrooms en suite sea view, 1 bedroom en suite, 2 bathrooms, 4 shower rooms, laundry room, Private pontoon boat.

Cannes, 10 minutes by car from the palace, luxurious villa of 350 sqm, beachfront, large living room open onto the terrace and the sea, equipped kitchen, 5 bedrooms en suite sea view, 1 bedroom en suite, 2 bathrooms, 4 shower rooms, laundry room, Private pontoon boat.