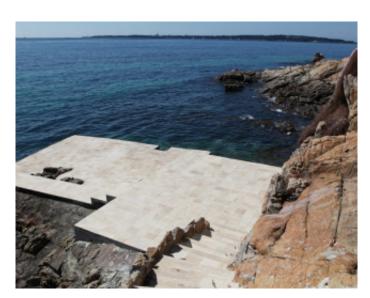

### **VILLA**

High standing villa

High standing villa

Cannes, 10 minutes by car from the palace, luxurious villa of 350 sqm, beachfront, large living room open onto the terrace and the sea, equipped kitchen, 5 bedrooms en suite sea view, 1 bedroom en suite, 2 bathrooms, 4 shower rooms, laundry room, Private pontoon boat.

Cannes, 10 minutes by car from the palace, luxurious villa of 350 sqm, beachfront, large living room open onto the terrace and the sea, equipped kitchen, 5 bedrooms en suite sea view, 1 bedroom en suite, 2 bathrooms, 4 shower rooms, laundry room, Private pontoon boat.