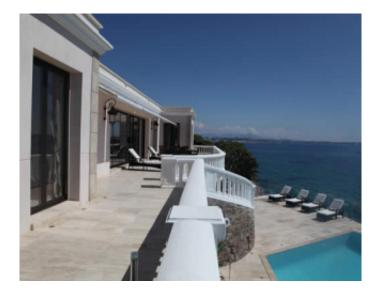

### **VILLA**

High standing villa

High standing villa

Cannes, 10 minutes by car from the palace, luxurious villa of 350 sqm, beachfront, large living room open onto the terrace and the sea, equipped kitchen, 5 bedrooms en suite sea view, 1 bedroom en suite, 2 bathrooms, 4 shower rooms, laundry room, Private pontoon boat.

Cannes, 10 minutes by car from the palace, luxurious villa of 350 sqm, beachfront, large living room open onto the terrace and the sea, equipped kitchen, 5 bedrooms en suite sea view, 1 bedroom en suite, 2 bathrooms, 4 shower rooms, laundry room, Private pontoon boat.