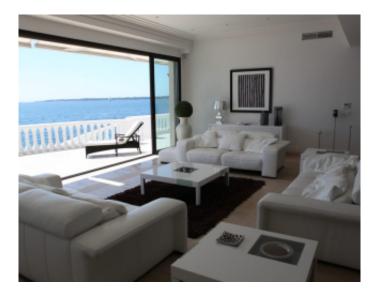

### **VILLA**

High standing villa

High standing villa

Cannes, 10 minutes by car from the palace, luxurious villa of 350 sqm, beachfront, large living room open onto the terrace and the sea, equipped kitchen, 5 bedrooms en suite sea view, 1 bedroom en suite, 2 bathrooms, 4 shower rooms, laundry room, Private pontoon boat.

Cannes, 10 minutes by car from the palace, luxurious villa of 350 sqm, beachfront, large living room open onto the terrace and the sea, equipped kitchen, 5 bedrooms en suite sea view, 1 bedroom en suite, 2 bathrooms, 4 shower rooms, laundry room, Private pontoon boat.