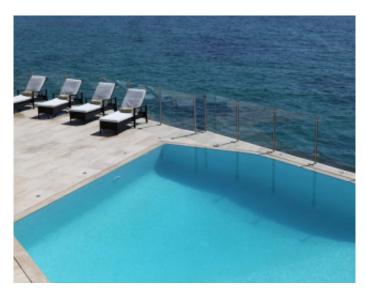

### **VILLA**

High standing villa

High standing villa

Cannes, 10 minutes by car from the palace, luxurious villa of 350 sqm, beachfront, large living room open onto the terrace and the sea, equipped kitchen, 5 bedrooms en suite sea view, 1 bedroom en suite, 2 bathrooms, 4 shower rooms, laundry room, Private pontoon boat.

Cannes, 10 minutes by car from the palace, luxurious villa of 350 sqm, beachfront, large living room open onto the terrace and the sea, equipped kitchen, 5 bedrooms en suite sea view, 1 bedroom en suite, 2 bathrooms, 4 shower rooms, laundry room, Private pontoon boat.

#### PRESTATIONS / SERVICES

Bedrooms / Bedrooms : 6 Double beds / Double beds : 3 Single Beds / Single Beds : 6

Showers / Showers : 4 Baths / Baths : 2 WC / WC : 7 Internet acces / Internet acces
Air conditioning / Air conditioning
Swimming-pool / Swimming-pool
Alarm / Alarm
Intercom / Intercom
Panoramic sea view / Panoramic sea view