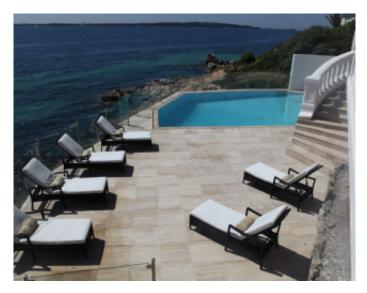

### **VILLA**

High standing villa

High standing villa

Cannes, 10 minutes by car from the palace, luxurious villa of 350 sqm, beachfront, large living room open onto the terrace and the sea, equipped kitchen, 5 bedrooms en suite sea view, 1 bedroom en suite, 2 bathrooms, 4 shower rooms, laundry room, Private pontoon boat.

Cannes, 10 minutes by car from the palace, luxurious villa of 350 sqm, beachfront, large living room open onto the terrace and the sea, equipped kitchen, 5 bedrooms en suite sea view, 1 bedroom en suite, 2 bathrooms, 4 shower rooms, laundry room, Private pontoon boat.