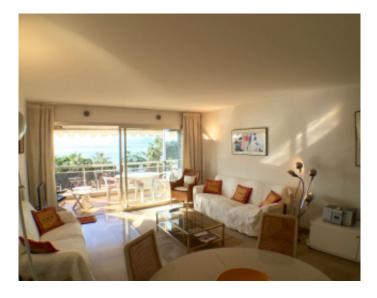

#### IMMEUBLE / BUILDING

High standing building High standing building

Cannes Croisette, apartment of about 67sqm, consisting of an entrance hall, an open living and dining room on terrace of about 12 sqm enjoying a panoramic sea view. A fully equipped kitchen, a bedroom with dressing room, bathroom. Second courtyard terrace at the back.

Cannes Croisette, apartment of about 67sqm, consisting of an entrance hall, an open living and dining room on terrace of about 12 sqm enjoying a panoramic sea view. A fully equipped kitchen, a bedroom with dressing room, bathroom. Second courtyard terrace at the back.

Lift / Lift

Panoramic sea view / Panoramic sea view