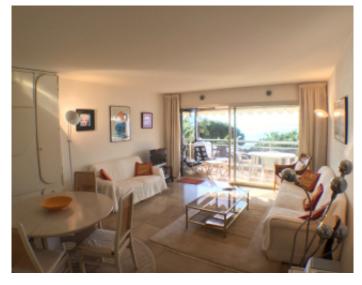

#### IMMEUBLE / BUILDING

High standing building High standing building

Cannes Croisette, apartment of about 67sqm, consisting of an entrance hall, an open living and dining room on terrace of about 12 sqm enjoying a panoramic sea view. A fully equipped kitchen, a bedroom with dressing room, bathroom. Second courtyard terrace at the back.

Cannes Croisette, apartment of about 67sqm, consisting of an entrance hall, an open living and dining room on terrace of about 12 sqm enjoying a panoramic sea view. A fully equipped kitchen, a bedroom with dressing room, bathroom. Second courtyard terrace at the back.

Lift / Lift

Panoramic sea view / Panoramic sea view