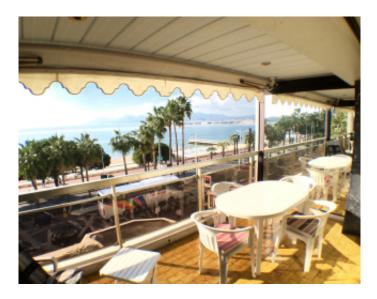

#### IMMEUBLE / BUILDING

High standing building High standing building

Cannes Croisette, apartment of about 67sqm, consisting of an entrance hall, an open living and dining room on terrace of about 12 sqm enjoying a panoramic sea view. A fully equipped kitchen, a bedroom with dressing room, bathroom. Second courtyard terrace at the back.

Cannes Croisette, apartment of about 67sqm, consisting of an entrance hall, an open living and dining room on terrace of about 12 sqm enjoying a panoramic sea view. A fully equipped kitchen, a bedroom with dressing room, bathroom. Second courtyard terrace at the back.

#### PRESTATIONS / SERVICES

Bedrooms / Bedrooms : 1 Single Beds / Single Beds : 2 Sofa-bed / Sofa-bed : 1

Baths / *Baths* : 1 WC / *WC* : 1

Terrace / Terrace : 12 sqm
Internet acces / Internet acces
Air conditioning / Air conditioning

Lift / Lift

Panoramic sea view / Panoramic sea view