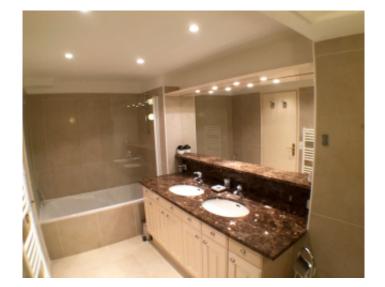

#### IMMEUBLE / BUILDING

High standing building High standing building

Cannes Croisette, apartment of about 67sqm, consisting of an entrance hall, an open living and dining room on terrace of about 12 sqm enjoying a panoramic sea view. A fully equipped kitchen, a bedroom with dressing room, bathroom. Second courtyard terrace at the back.

Cannes Croisette, apartment of about 67sqm, consisting of an entrance hall, an open living and dining room on terrace of about 12 sqm enjoying a panoramic sea view. A fully equipped kitchen, a bedroom with dressing room, bathroom. Second courtyard terrace at the back.