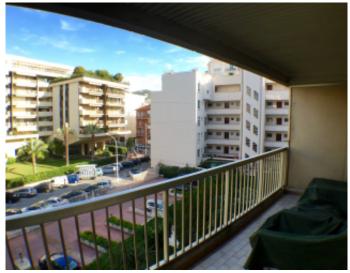

#### IMMEUBLE / BUILDING

High standing building High standing building

Cannes Croisette, apartment of about 67sqm, consisting of an entrance hall, an open living and dining room on terrace of about 12 sqm enjoying a panoramic sea view. A fully equipped kitchen, a bedroom with dressing room, bathroom. Second courtyard terrace at the back.

Cannes Croisette, apartment of about 67sqm, consisting of an entrance hall, an open living and dining room on terrace of about 12 sqm enjoying a panoramic sea view. A fully equipped kitchen, a bedroom with dressing room, bathroom. Second courtyard terrace at the back.