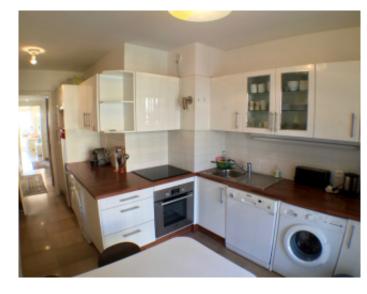

#### IMMEUBLE / BUILDING

High standing building High standing building

Cannes Croisette, apartment of about 67sqm, consisting of an entrance hall, an open living and dining room on terrace of about 12 sqm enjoying a panoramic sea view. A fully equipped kitchen, a bedroom with dressing room, bathroom. Second courtyard terrace at the back.

Cannes Croisette, apartment of about 67sqm, consisting of an entrance hall, an open living and dining room on terrace of about 12 sqm enjoying a panoramic sea view. A fully equipped kitchen, a bedroom with dressing room, bathroom. Second courtyard terrace at the back.