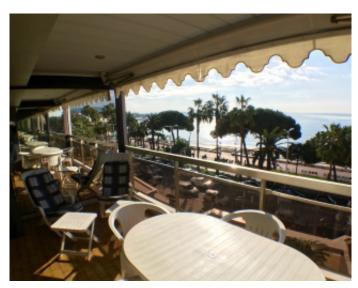

#### IMMEUBLE / BUILDING

High standing building High standing building

Cannes Croisette, apartment of about 67sqm, consisting of an entrance hall, an open living and dining room on terrace of about 12 sqm enjoying a panoramic sea view. A fully equipped kitchen, a bedroom with dressing room, bathroom. Second courtyard terrace at the back.

Cannes Croisette, apartment of about 67sqm, consisting of an entrance hall, an open living and dining room on terrace of about 12 sqm enjoying a panoramic sea view. A fully equipped kitchen, a bedroom with dressing room, bathroom. Second courtyard terrace at the back.

#### PRESTATIONS / SERVICES

Bedrooms / Bedrooms : 1 Single Beds / Single Beds : 2 Sofa-bed / Sofa-bed : 1

Baths / *Baths* : 1 WC / *WC* : 1

Terrace / Terrace : 12 sqm
Internet acces / Internet acces
Air conditioning / Air conditioning

Lift / Lift

Panoramic sea view / Panoramic sea view