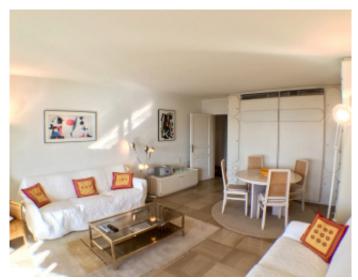

#### IMMEUBLE / BUILDING

High standing building High standing building

Cannes Croisette, apartment of about 67sqm, consisting of an entrance hall, an open living and dining room on terrace of about 12 sqm enjoying a panoramic sea view. A fully equipped kitchen, a bedroom with dressing room, bathroom. Second courtyard terrace at the back.

Cannes Croisette, apartment of about 67sqm, consisting of an entrance hall, an open living and dining room on terrace of about 12 sqm enjoying a panoramic sea view. A fully equipped kitchen, a bedroom with dressing room, bathroom. Second courtyard terrace at the back.