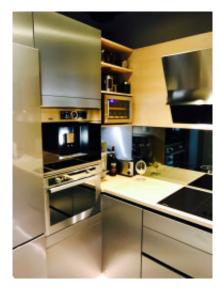

**IMMEUBLE / BUILDING** 

New building *New building* 

Cannes Rue d'Antibes, apartment of 80 sqm, consists of an entrance hall, a large living room with fold-away bed, fully equipped kitchen, a toilet, 2 bedrooms with bathroom or shower-room. Large balcony, display option. *Cannes Rue d'Antibes, apartment of 80 sqm, consists of an entrance hall, a large living room with fold-away bed, fully equipped kitchen, a toilet, 2 bedrooms with bathroom or shower-room. Large balcony, display option.* 