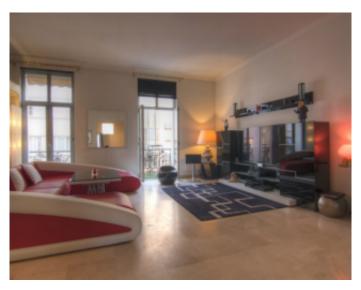

**IMMEUBLE / BUILDING** 

New building *New building* 

Cannes Rue d'Antibes, apartment of 80 sqm, consists of an entrance hall, a large living room with fold-away bed, fully equipped kitchen, a toilet, 2 bedrooms with bathroom or shower-room. Large balcony, display option. *Cannes Rue d'Antibes, apartment of 80 sqm, consists of an entrance hall, a large living room with fold-away bed, fully equipped kitchen, a toilet, 2 bedrooms with bathroom or shower-room. Large balcony, display option.* 

### **PRESTATIONS / SERVICES**

Bedrooms / *Bedrooms* : 1 Single Beds / *Single Beds* : 4 Sofa-bed / *Sofa-bed* : 1 Showers / *Showers* : 1 Baths / *Baths* : 1 WC / WC : 1 Balcony / Balcony : 7 sqm Internet acces / Internet acces Air conditioning / Air conditioning Lift / Lift