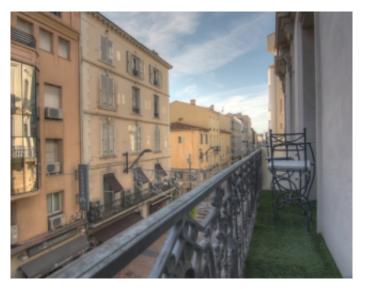

**IMMEUBLE / BUILDING** 

New building *New building* 

Cannes Rue d'Antibes, apartment of 80 sqm, consists of an entrance hall, a large living room with fold-away bed, fully equipped kitchen, a toilet, 2 bedrooms with bathroom or shower-room. Large balcony, display option. *Cannes Rue d'Antibes, apartment of 80 sqm, consists of an entrance hall, a large living room with fold-away bed, fully equipped kitchen, a toilet, 2 bedrooms with bathroom or shower-room. Large balcony, display option.* 

### **PRESTATIONS / SERVICES**

Bedrooms / *Bedrooms* : 1 Single Beds / *Single Beds* : 4 Sofa-bed / *Sofa-bed* : 1 Showers / *Showers* : 1 Baths / *Baths* : 1 WC / WC : 1 Balcony / Balcony : 7 sqm Internet acces / Internet acces Air conditioning / Air conditioning Lift / Lift