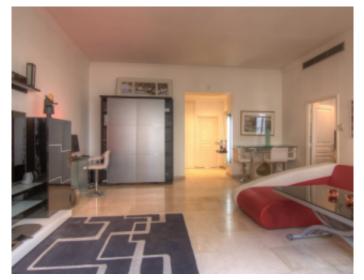

**IMMEUBLE / BUILDING** 

New building *New building* 

Cannes Rue d'Antibes, apartment of 80 sqm, consists of an entrance hall, a large living room with fold-away bed, fully equipped kitchen, a toilet, 2 bedrooms with bathroom or shower-room. Large balcony, display option. *Cannes Rue d'Antibes, apartment of 80 sqm, consists of an entrance hall, a large living room with fold-away bed, fully equipped kitchen, a toilet, 2 bedrooms with bathroom or shower-room. Large balcony, display option.* 