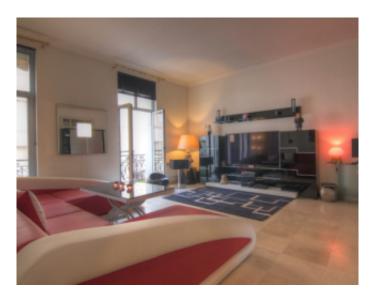

**IMMEUBLE / BUILDING** 

New building *New building* 

Cannes Rue d'Antibes, apartment of 80 sqm, consists of an entrance hall, a large living room with fold-away bed, fully equipped kitchen, a toilet, 2 bedrooms with bathroom or shower-room. Large balcony, display option. *Cannes Rue d'Antibes, apartment of 80 sqm, consists of an entrance hall, a large living room with fold-away bed, fully equipped kitchen, a toilet, 2 bedrooms with bathroom or shower-room. Large balcony, display option.* 