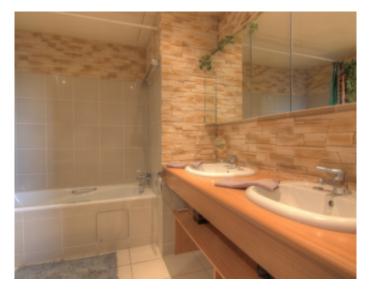

**IMMEUBLE / BUILDING** 

New building *New building* 

Cannes Rue d'Antibes, apartment of 80 sqm, consists of an entrance hall, a large living room with fold-away bed, fully equipped kitchen, a toilet, 2 bedrooms with bathroom or shower-room. Large balcony, display option. *Cannes Rue d'Antibes, apartment of 80 sqm, consists of an entrance hall, a large living room with fold-away bed, fully equipped kitchen, a toilet, 2 bedrooms with bathroom or shower-room. Large balcony, display option.* 

### **PRESTATIONS / SERVICES**

Bedrooms / *Bedrooms* : 1 Single Beds / *Single Beds* : 4 Sofa-bed / *Sofa-bed* : 1 Showers / *Showers* : 1 Baths / *Baths* : 1 WC / WC : 1 Balcony / Balcony : 7 sqm Internet acces / Internet acces Air conditioning / Air conditioning Lift / Lift