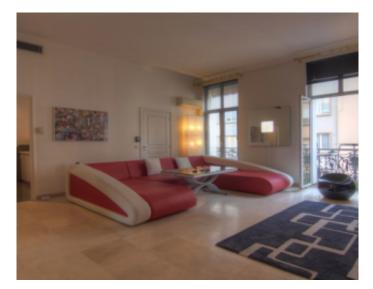

**IMMEUBLE / BUILDING** 

New building *New building* 

Cannes Rue d'Antibes, apartment of 80 sqm, consists of an entrance hall, a large living room with fold-away bed, fully equipped kitchen, a toilet, 2 bedrooms with bathroom or shower-room. Large balcony, display option. *Cannes Rue d'Antibes, apartment of 80 sqm, consists of an entrance hall, a large living room with fold-away bed, fully equipped kitchen, a toilet, 2 bedrooms with bathroom or shower-room. Large balcony, display option.* 