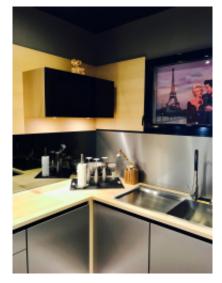

**IMMEUBLE / BUILDING** 

New building *New building* 

Cannes Rue d'Antibes, apartment of 80 sqm, consists of an entrance hall, a large living room with fold-away bed, fully equipped kitchen, a toilet, 2 bedrooms with bathroom or shower-room. Large balcony, display option. *Cannes Rue d'Antibes, apartment of 80 sqm, consists of an entrance hall, a large living room with fold-away bed, fully equipped kitchen, a toilet, 2 bedrooms with bathroom or shower-room. Large balcony, display option.* 