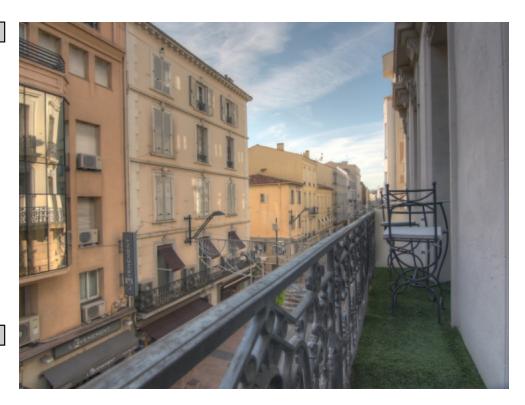

**IMMEUBLE / BUILDING** 

New building *New building* 

Cannes Rue d'Antibes, apartment of 80 sqm, consists of an entrance hall, a large living room with fold-away bed, fully equipped kitchen, a toilet, 2 bedrooms with bathroom or shower-room. Large balcony, display option. *Cannes Rue d'Antibes, apartment of 80 sqm, consists of an entrance hall, a large living room with fold-away bed, fully equipped kitchen, a toilet, 2 bedrooms with bathroom or shower-room. Large balcony, display option.* 

### **PRESTATIONS / SERVICES**

Bedrooms / *Bedrooms* : 1 Single Beds / *Single Beds* : 4 Sofa-bed / *Sofa-bed* : 1 Showers / *Showers* : 1 Baths / *Baths* : 1 WC / WC : 1 Balcony / Balcony : 7 sqm Internet acces / Internet acces Air conditioning / Air conditioning Lift / Lift