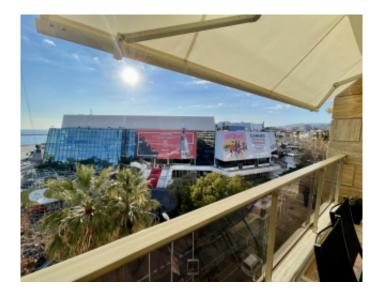

#### IMMEUBLE / BUILDING

High standing building High standing building

Cannes Croisette, opposite the palais, beautiful apartment of about 107 sqm, living room opening onto terrace of 25 sqm sea and on the palate, kitchen, 3 bedrooms, bathroom, 2 shower rooms, laundry room.

Cannes Croisette, opposite the palais, beautiful apartment of about 107 sqm, living room opening onto terrace of 25 sqm sea and on the palate, kitchen, 3 bedrooms, bathroom, 2 shower rooms, laundry room.

Sea view / Sea view

Lift / Lift