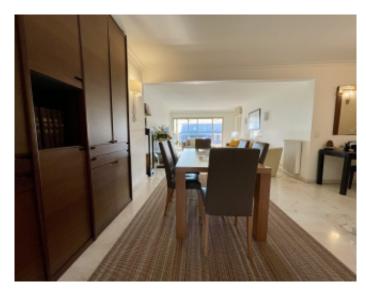

#### IMMEUBLE / BUILDING

High standing building High standing building

Cannes Croisette, opposite the palais, beautiful apartment of about 107 sqm, living room opening onto terrace of 25 sqm sea and on the palate, kitchen, 3 bedrooms, bathroom, 2 shower rooms, laundry room.

Cannes Croisette, opposite the palais, beautiful apartment of about 107 sqm, living room opening onto terrace of 25 sqm sea and on the palate, kitchen, 3 bedrooms, bathroom, 2 shower rooms, laundry room.