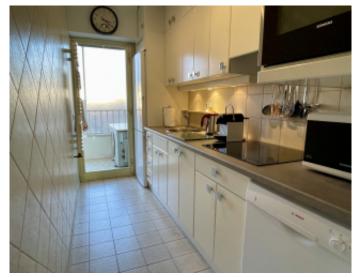

#### IMMEUBLE / BUILDING

High standing building High standing building

Cannes Croisette, opposite the palais, beautiful apartment of about 107 sqm, living room opening onto terrace of 25 sqm sea and on the palate, kitchen, 3 bedrooms, bathroom, 2 shower rooms, laundry room.

Cannes Croisette, opposite the palais, beautiful apartment of about 107 sqm, living room opening onto terrace of 25 sqm sea and on the palate, kitchen, 3 bedrooms, bathroom, 2 shower rooms, laundry room.

#### PRESTATIONS / SERVICES

Bedrooms / *Bedrooms* : 3 Single Beds / *Single Beds* : 6

Showers / Showers : 2 Baths / Baths : 1 WC / WC : 3 Terrace / Terrace : 25 sqm Internet acces / Internet acces Air conditioning / Air conditioning