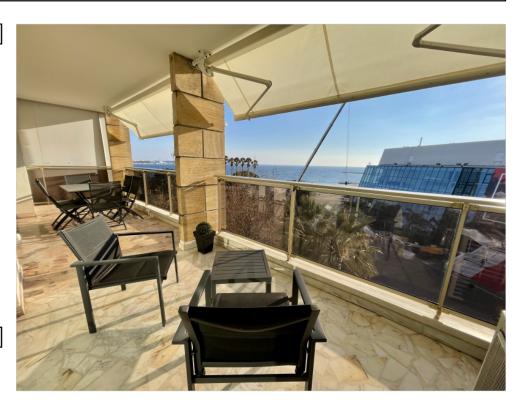

#### IMMEUBLE / BUILDING

High standing building High standing building

Cannes Croisette, opposite the palais, beautiful apartment of about 107 sqm, living room opening onto terrace of 25 sqm sea and on the palate, kitchen, 3 bedrooms, bathroom, 2 shower rooms, laundry room.

Cannes Croisette, opposite the palais, beautiful apartment of about 107 sqm, living room opening onto terrace of 25 sqm sea and on the palate, kitchen, 3 bedrooms, bathroom, 2 shower rooms, laundry room.

#### PRESTATIONS / SERVICES

Bedrooms / *Bedrooms* : 3 Single Beds / *Single Beds* : 6

Showers / Showers : 2 Baths / Baths : 1 WC / WC : 3 Terrace / Terrace : 25 sqm Internet acces / Internet acces Air conditioning / Air conditioning

Sea view / Sea view

Lift / Lift