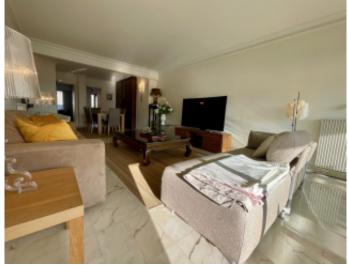

#### IMMEUBLE / BUILDING

High standing building High standing building

Cannes Croisette, opposite the palais, beautiful apartment of about 107 sqm, living room opening onto terrace of 25 sqm sea and on the palate, kitchen, 3 bedrooms, bathroom, 2 shower rooms, laundry room.

Cannes Croisette, opposite the palais, beautiful apartment of about 107 sqm, living room opening onto terrace of 25 sqm sea and on the palate, kitchen, 3 bedrooms, bathroom, 2 shower rooms, laundry room.