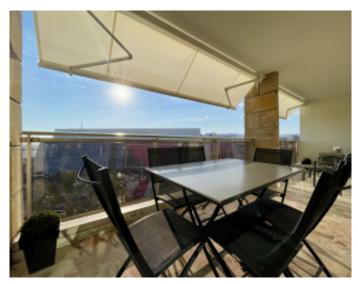

#### IMMEUBLE / BUILDING

High standing building High standing building

Cannes Croisette, opposite the palais, beautiful apartment of about 107 sqm, living room opening onto terrace of 25 sqm sea and on the palate, kitchen, 3 bedrooms, bathroom, 2 shower rooms, laundry room.

Cannes Croisette, opposite the palais, beautiful apartment of about 107 sqm, living room opening onto terrace of 25 sqm sea and on the palate, kitchen, 3 bedrooms, bathroom, 2 shower rooms, laundry room.

#### PRESTATIONS / SERVICES

Bedrooms / *Bedrooms* : 3 Single Beds / *Single Beds* : 6

Showers / Showers : 2 Baths / Baths : 1 WC / WC : 3 Terrace / Terrace : 25 sqm Internet acces / Internet acces Air conditioning / Air conditioning