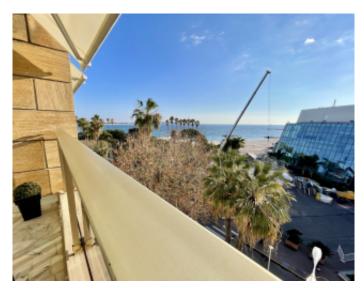

#### IMMEUBLE / BUILDING

High standing building High standing building

Cannes Croisette, opposite the palais, beautiful apartment of about 107 sqm, living room opening onto terrace of 25 sqm sea and on the palate, kitchen, 3 bedrooms, bathroom, 2 shower rooms, laundry room.

Cannes Croisette, opposite the palais, beautiful apartment of about 107 sqm, living room opening onto terrace of 25 sqm sea and on the palate, kitchen, 3 bedrooms, bathroom, 2 shower rooms, laundry room.

Sea view / Sea view

Lift / Lift