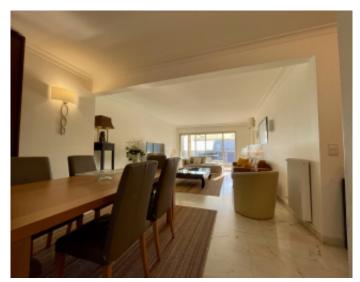

#### IMMEUBLE / BUILDING

High standing building High standing building

Cannes Croisette, opposite the palais, beautiful apartment of about 107 sqm, living room opening onto terrace of 25 sqm sea and on the palate, kitchen, 3 bedrooms, bathroom, 2 shower rooms, laundry room.

Cannes Croisette, opposite the palais, beautiful apartment of about 107 sqm, living room opening onto terrace of 25 sqm sea and on the palate, kitchen, 3 bedrooms, bathroom, 2 shower rooms, laundry room.