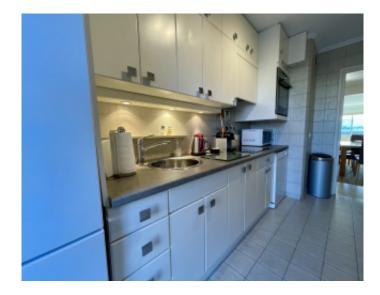

#### IMMEUBLE / BUILDING

High standing building High standing building

Cannes Croisette, opposite the palais, beautiful apartment of about 107 sqm, living room opening onto terrace of 25 sqm sea and on the palate, kitchen, 3 bedrooms, bathroom, 2 shower rooms, laundry room.

Cannes Croisette, opposite the palais, beautiful apartment of about 107 sqm, living room opening onto terrace of 25 sqm sea and on the palate, kitchen, 3 bedrooms, bathroom, 2 shower rooms, laundry room.