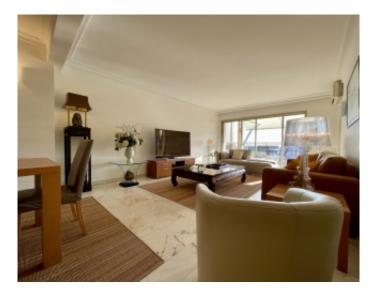

#### IMMEUBLE / BUILDING

High standing building High standing building

Cannes Croisette, opposite the palais, beautiful apartment of about 107 sqm, living room opening onto terrace of 25 sqm sea and on the palate, kitchen, 3 bedrooms, bathroom, 2 shower rooms, laundry room.

Cannes Croisette, opposite the palais, beautiful apartment of about 107 sqm, living room opening onto terrace of 25 sqm sea and on the palate, kitchen, 3 bedrooms, bathroom, 2 shower rooms, laundry room.