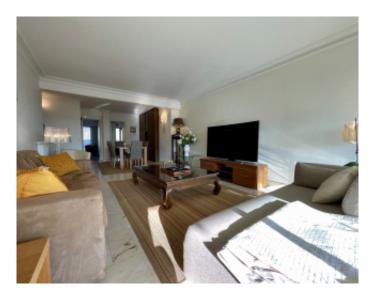

#### IMMEUBLE / BUILDING

High standing building High standing building

Cannes Croisette, opposite the palais, beautiful apartment of about 107 sqm, living room opening onto terrace of 25 sqm sea and on the palate, kitchen, 3 bedrooms, bathroom, 2 shower rooms, laundry room.

Cannes Croisette, opposite the palais, beautiful apartment of about 107 sqm, living room opening onto terrace of 25 sqm sea and on the palate, kitchen, 3 bedrooms, bathroom, 2 shower rooms, laundry room.