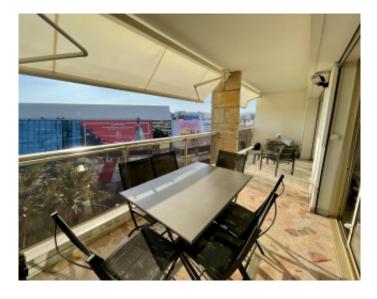

#### IMMEUBLE / BUILDING

High standing building High standing building

Cannes Croisette, opposite the palais, beautiful apartment of about 107 sqm, living room opening onto terrace of 25 sqm sea and on the palate, kitchen, 3 bedrooms, bathroom, 2 shower rooms, laundry room.

Cannes Croisette, opposite the palais, beautiful apartment of about 107 sqm, living room opening onto terrace of 25 sqm sea and on the palate, kitchen, 3 bedrooms, bathroom, 2 shower rooms, laundry room.

#### PRESTATIONS / SERVICES

Bedrooms / *Bedrooms* : 3 Single Beds / *Single Beds* : 6

Showers / Showers : 2 Baths / Baths : 1 WC / WC : 3 Terrace / Terrace : 25 sqm Internet acces / Internet acces Air conditioning / Air conditioning