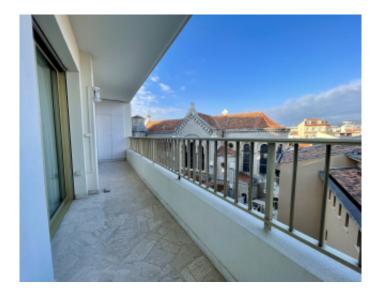

#### IMMEUBLE / BUILDING

High standing building High standing building

Cannes Croisette, opposite the palais, beautiful apartment of about 107 sqm, living room opening onto terrace of 25 sqm sea and on the palate, kitchen, 3 bedrooms, bathroom, 2 shower rooms, laundry room.

Cannes Croisette, opposite the palais, beautiful apartment of about 107 sqm, living room opening onto terrace of 25 sqm sea and on the palate, kitchen, 3 bedrooms, bathroom, 2 shower rooms, laundry room.

#### PRESTATIONS / SERVICES

Bedrooms / *Bedrooms* : 3 Single Beds / *Single Beds* : 6

Showers / Showers : 2 Baths / Baths : 1 WC / WC : 3 Terrace / Terrace : 25 sqm Internet acces / Internet acces Air conditioning / Air conditioning