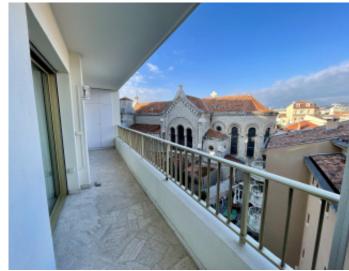

#### IMMEUBLE / BUILDING

High standing building High standing building

Cannes Croisette, opposite the palais, beautiful apartment of about 107 sqm, living room opening onto terrace of 25 sqm sea and on the palate, kitchen, 3 bedrooms, bathroom, 2 shower rooms, laundry room.

Cannes Croisette, opposite the palais, beautiful apartment of about 107 sqm, living room opening onto terrace of 25 sqm sea and on the palate, kitchen, 3 bedrooms, bathroom, 2 shower rooms, laundry room.

#### PRESTATIONS / SERVICES

Bedrooms / *Bedrooms* : 3 Single Beds / *Single Beds* : 6

Showers / Showers : 2 Baths / Baths : 1 WC / WC : 3 Terrace / Terrace : 25 sqm Internet acces / Internet acces Air conditioning / Air conditioning