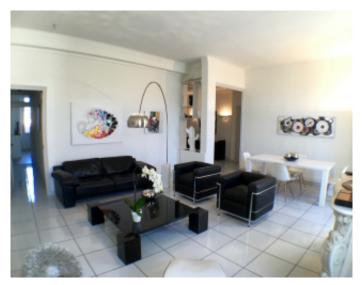

### IMMEUBLE / BUILDING

Bourgeois building *Bourgeois building* 

Cannes center, very nice apartment of about 120 sqm, consisting of an entrance hall, living room with balcony, a fully equipped kitchen, 3 bedrooms, 2 shower rooms, 2 toilets.

Cannes center, very nice apartment of about 120 sqm, consisting of an entrance hall, living room with balcony, a fully equipped kitchen, 3 bedrooms, 2 shower rooms, 2 toilets.