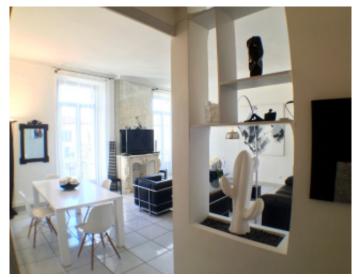

### IMMEUBLE / BUILDING

Bourgeois building *Bourgeois building* 

Cannes center, very nice apartment of about 120 sqm, consisting of an entrance hall, living room with balcony, a fully equipped kitchen, 3 bedrooms, 2 shower rooms, 2 toilets.

Cannes center, very nice apartment of about 120 sqm, consisting of an entrance hall, living room with balcony, a fully equipped kitchen, 3 bedrooms, 2 shower rooms, 2 toilets.