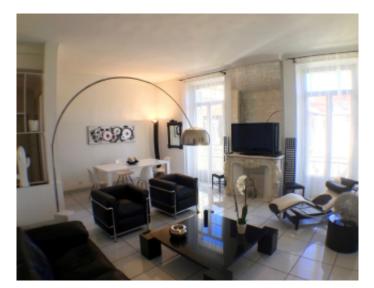

### IMMEUBLE / BUILDING

Bourgeois building *Bourgeois building* 

Cannes center, very nice apartment of about 120 sqm, consisting of an entrance hall, living room with balcony, a fully equipped kitchen, 3 bedrooms, 2 shower rooms, 2 toilets.

Cannes center, very nice apartment of about 120 sqm, consisting of an entrance hall, living room with balcony, a fully equipped kitchen, 3 bedrooms, 2 shower rooms, 2 toilets.