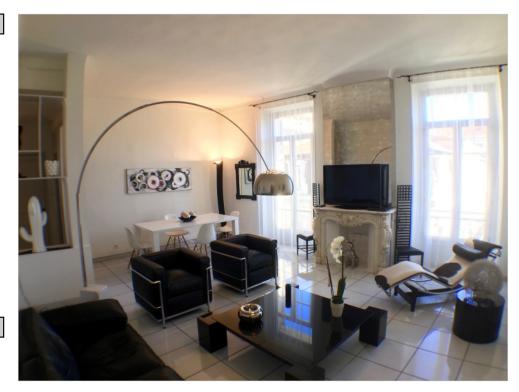

### IMMEUBLE / BUILDING

Bourgeois building *Bourgeois building* 

Cannes center, very nice apartment of about 120 sqm, consisting of an entrance hall, living room with balcony, a fully equipped kitchen, 3 bedrooms, 2 shower rooms, 2 toilets.

Cannes center, very nice apartment of about 120 sqm, consisting of an entrance hall, living room with balcony, a fully equipped kitchen, 3 bedrooms, 2 shower rooms, 2 toilets.

#### **PRESTATIONS / SERVICES**

Bedrooms / *Bedrooms* : 3 Double beds / *Double beds* : 2 Single Beds / *Single Beds* : 2 Showers / *Showers* : 1 Baths / *Baths* : 1 WC / WC : 2 Balcony / Balcony : 5 sqm Internet acces / Internet acces Air conditioning / Air conditioning