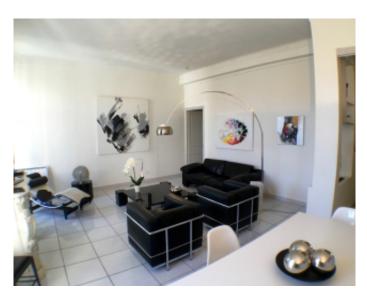

### IMMEUBLE / BUILDING

Bourgeois building *Bourgeois building* 

Cannes center, very nice apartment of about 120 sqm, consisting of an entrance hall, living room with balcony, a fully equipped kitchen, 3 bedrooms, 2 shower rooms, 2 toilets.

Cannes center, very nice apartment of about 120 sqm, consisting of an entrance hall, living room with balcony, a fully equipped kitchen, 3 bedrooms, 2 shower rooms, 2 toilets.