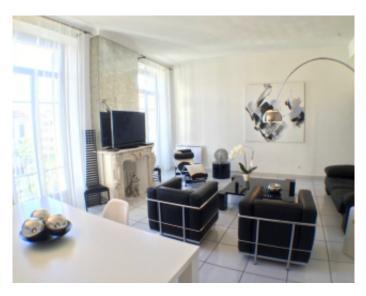

### IMMEUBLE / BUILDING

Bourgeois building *Bourgeois building* 

Cannes center, very nice apartment of about 120 sqm, consisting of an entrance hall, living room with balcony, a fully equipped kitchen, 3 bedrooms, 2 shower rooms, 2 toilets.

Cannes center, very nice apartment of about 120 sqm, consisting of an entrance hall, living room with balcony, a fully equipped kitchen, 3 bedrooms, 2 shower rooms, 2 toilets.

#### **PRESTATIONS / SERVICES**

Bedrooms / *Bedrooms* : 3 Double beds / *Double beds* : 2 Single Beds / *Single Beds* : 2 Showers / *Showers* : 1 Baths / *Baths* : 1 WC / WC : 2 Balcony / Balcony : 5 sqm Internet acces / Internet acces Air conditioning / Air conditioning