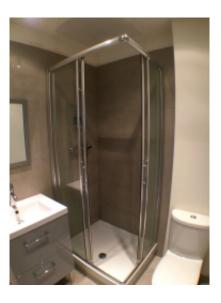

### IMMEUBLE / BUILDING

Bourgeois building *Bourgeois building* 

Cannes center, very nice apartment of about 120 sqm, consisting of an entrance hall, living room with balcony, a fully equipped kitchen, 3 bedrooms, 2 shower rooms, 2 toilets.

Cannes center, very nice apartment of about 120 sqm, consisting of an entrance hall, living room with balcony, a fully equipped kitchen, 3 bedrooms, 2 shower rooms, 2 toilets.

#### **PRESTATIONS / SERVICES**

Bedrooms / *Bedrooms* : 3 Double beds / *Double beds* : 2 Single Beds / *Single Beds* : 2 Showers / *Showers* : 1 Baths / *Baths* : 1 WC / WC : 2 Balcony / Balcony : 5 sqm Internet acces / Internet acces Air conditioning / Air conditioning