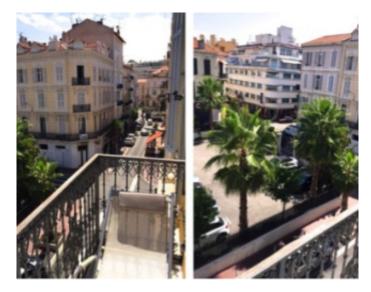

### APPARTEMENT/APARTMENT

Surface area : 120 sqm Surface area : 120 sqm

Floor : 2ème 2sd Floor

Nearby from the palais by walk : 8 min Nearby from the palais by walk : 8 min

Vacation rentals and congresses Vacation rentals and congresses

### IMMEUBLE / BUILDING

Bourgeois building *Bourgeois building* 

Cannes center, very nice apartment of about 120 sqm, consisting of an entrance hall, living room with balcony, a fully equipped kitchen, 3 bedrooms, 2 shower rooms, 2 toilets.

Cannes center, very nice apartment of about 120 sqm, consisting of an entrance hall, living room with balcony, a fully equipped kitchen, 3 bedrooms, 2 shower rooms, 2 toilets.