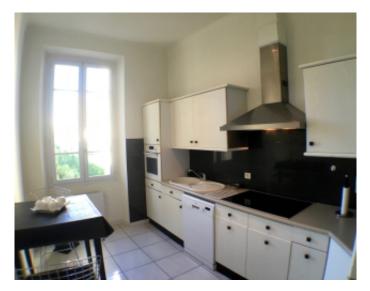

### IMMEUBLE / BUILDING

Bourgeois building *Bourgeois building* 

Cannes center, very nice apartment of about 120 sqm, consisting of an entrance hall, living room with balcony, a fully equipped kitchen, 3 bedrooms, 2 shower rooms, 2 toilets.

Cannes center, very nice apartment of about 120 sqm, consisting of an entrance hall, living room with balcony, a fully equipped kitchen, 3 bedrooms, 2 shower rooms, 2 toilets.