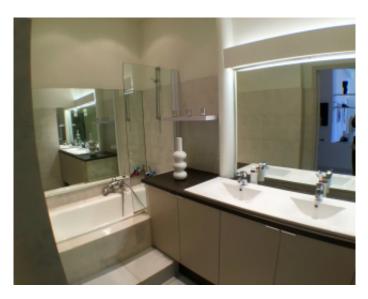

### IMMEUBLE / BUILDING

Bourgeois building *Bourgeois building* 

Cannes center, very nice apartment of about 120 sqm, consisting of an entrance hall, living room with balcony, a fully equipped kitchen, 3 bedrooms, 2 shower rooms, 2 toilets.

Cannes center, very nice apartment of about 120 sqm, consisting of an entrance hall, living room with balcony, a fully equipped kitchen, 3 bedrooms, 2 shower rooms, 2 toilets.

#### **PRESTATIONS / SERVICES**

Bedrooms / *Bedrooms* : 3 Double beds / *Double beds* : 2 Single Beds / *Single Beds* : 2 Showers / *Showers* : 1 Baths / *Baths* : 1 WC / WC : 2 Balcony / Balcony : 5 sqm Internet acces / Internet acces Air conditioning / Air conditioning