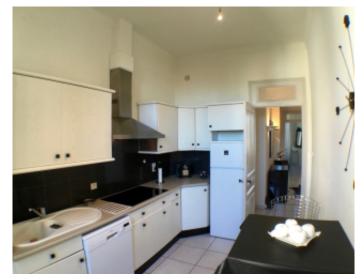

### IMMEUBLE / BUILDING

Bourgeois building *Bourgeois building* 

Cannes center, very nice apartment of about 120 sqm, consisting of an entrance hall, living room with balcony, a fully equipped kitchen, 3 bedrooms, 2 shower rooms, 2 toilets.

Cannes center, very nice apartment of about 120 sqm, consisting of an entrance hall, living room with balcony, a fully equipped kitchen, 3 bedrooms, 2 shower rooms, 2 toilets.