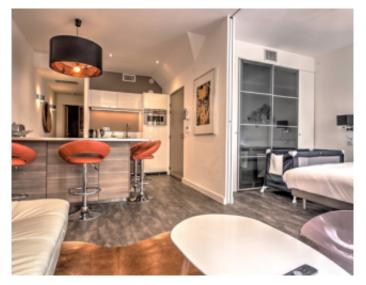

### IMMEUBLE / BUILDING

Bourgeois building *Bourgeois building* 

Cannes city center, apartment of 50 sqm, fully renovated, composed room with open kitchen with access to a balcony, 2 bedrooms, a shower room. Possibility to rent the entire building with references, 158, 244-1, 245, 267 and 351.

Cannes city center, apartment of 50 sqm, fully renovated, composed room with open kitchen with access to a balcony, 2 bedrooms, a shower room. Possibility to rent the entire building with references, 158, 244-1, 245, 267 and 351.