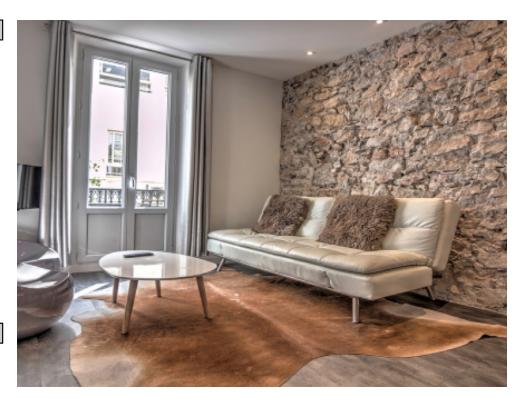

### IMMEUBLE / BUILDING

Bourgeois building *Bourgeois building* 

Cannes city center, apartment of 50 sqm, fully renovated, composed room with open kitchen with access to a balcony, 2 bedrooms, a shower room. Possibility to rent the entire building with references, 158, 244-1, 245, 267 and 351.

Cannes city center, apartment of 50 sqm, fully renovated, composed room with open kitchen with access to a balcony, 2 bedrooms, a shower room. Possibility to rent the entire building with references, 158, 244-1, 245, 267 and 351.

#### **PRESTATIONS / SERVICES**

Bedrooms / *Bedrooms* : 2 Single Beds / *Single Beds* : 4 Showers / *Showers* : 1 WC / WC : 1 Balcony / *Balcony* : 8 sqm Internet acces / *Internet acces* Air conditioning / *Air conditioning* Lift / *Lift* 