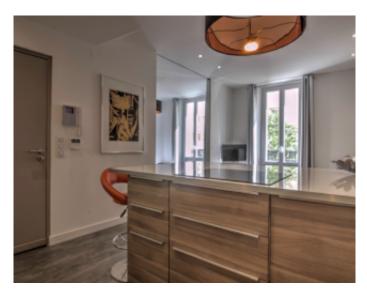

### IMMEUBLE / BUILDING

Bourgeois building *Bourgeois building* 

Cannes city center, apartment of 50 sqm, fully renovated, composed room with open kitchen with access to a balcony, 2 bedrooms, a shower room. Possibility to rent the entire building with references, 158, 244-1, 245, 267 and 351.

Cannes city center, apartment of 50 sqm, fully renovated, composed room with open kitchen with access to a balcony, 2 bedrooms, a shower room. Possibility to rent the entire building with references, 158, 244-1, 245, 267 and 351.