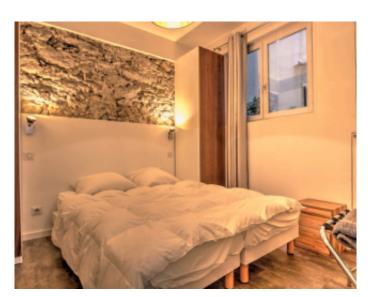

### IMMEUBLE / BUILDING

Bourgeois building *Bourgeois building* 

Cannes city center, apartment of 50 sqm, fully renovated, composed room with open kitchen with access to a balcony, 2 bedrooms, a shower room. Possibility to rent the entire building with references, 158, 244-1, 245, 267 and 351.

#### **PRESTATIONS / SERVICES**

Bedrooms / *Bedrooms* : 2 Single Beds / *Single Beds* : 4 Showers / *Showers* : 1 WC / WC : 1 Balcony / *Balcony* : 8 sqm Internet acces / *Internet acces* Air conditioning / *Air conditioning* Lift / *Lift* 