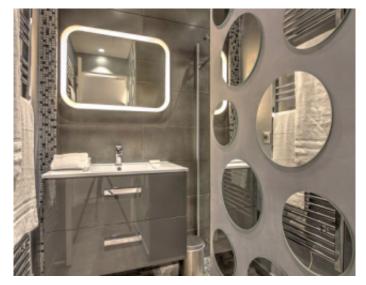

### IMMEUBLE / BUILDING

Bourgeois building *Bourgeois building* 

Cannes city center, apartment of 50 sqm, fully renovated, composed room with open kitchen with access to a balcony, 2 bedrooms, a shower room. Possibility to rent the entire building with references, 158, 244-1, 245, 267 and 351.

#### **PRESTATIONS / SERVICES**

Bedrooms / *Bedrooms* : 2 Single Beds / *Single Beds* : 4 Showers / *Showers* : 1 WC / WC : 1 Balcony / *Balcony* : 8 sqm Internet acces / *Internet acces* Air conditioning / *Air conditioning* Lift / *Lift* 