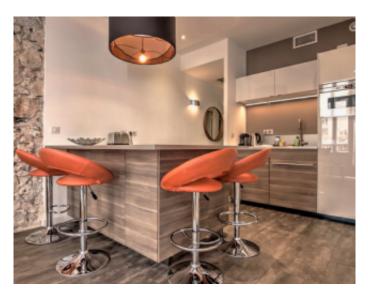

### IMMEUBLE / BUILDING

Bourgeois building *Bourgeois building* 

Cannes city center, apartment of 50 sqm, fully renovated, composed room with open kitchen with access to a balcony, 2 bedrooms, a shower room. Possibility to rent the entire building with references, 158, 244-1, 245, 267 and 351.

Cannes city center, apartment of 50 sqm, fully renovated, composed room with open kitchen with access to a balcony, 2 bedrooms, a shower room. Possibility to rent the entire building with references, 158, 244-1, 245, 267 and 351.

#### **PRESTATIONS / SERVICES**

Bedrooms / *Bedrooms* : 2 Single Beds / *Single Beds* : 4 Showers / *Showers* : 1 WC / WC : 1 Balcony / *Balcony* : 8 sqm Internet acces / *Internet acces* Air conditioning / *Air conditioning* Lift / *Lift* 