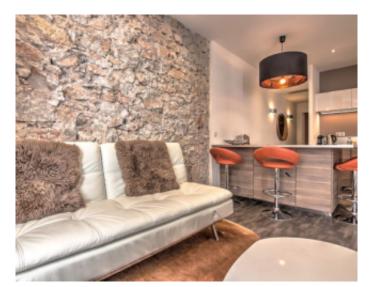

### IMMEUBLE / BUILDING

Bourgeois building *Bourgeois building* 

Cannes city center, apartment of 50 sqm, fully renovated, composed room with open kitchen with access to a balcony, 2 bedrooms, a shower room. Possibility to rent the entire building with references, 158, 244-1, 245, 267 and 351.

Cannes city center, apartment of 50 sqm, fully renovated, composed room with open kitchen with access to a balcony, 2 bedrooms, a shower room. Possibility to rent the entire building with references, 158, 244-1, 245, 267 and 351.