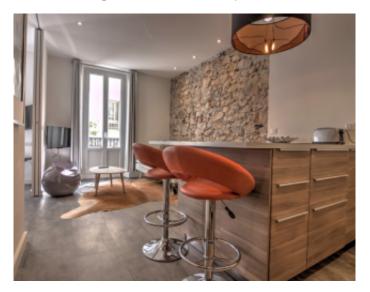

### IMMEUBLE / BUILDING

Bourgeois building *Bourgeois building* 

Cannes city center, apartment of 50 sqm, fully renovated, composed room with open kitchen with access to a balcony, 2 bedrooms, a shower room. Possibility to rent the entire building with references, 158, 244-1, 245, 267 and 351.

Cannes city center, apartment of 50 sqm, fully renovated, composed room with open kitchen with access to a balcony, 2 bedrooms, a shower room. Possibility to rent the entire building with references, 158, 244-1, 245, 267 and 351.

#### **PRESTATIONS / SERVICES**

Bedrooms / *Bedrooms* : 2 Single Beds / *Single Beds* : 4 Showers / *Showers* : 1 WC / WC : 1 Balcony / *Balcony* : 8 sqm Internet acces / *Internet acces* Air conditioning / *Air conditioning* Lift / *Lift* 